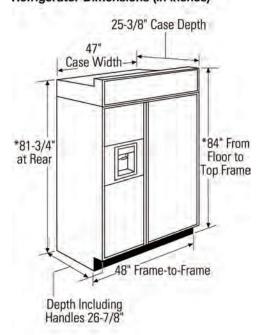

ratures.
- Soft-Touch Dispenser with Child Lock and Door Alarm Dispenses water and ice with gentle pressure, complete with safety and convenience features.
- Adjustable Spillproof Glass Shelves Help contain spills for ease of cleaning.
- Water Filtration System Delivers clean, great-tasting water and ice through the Soft-Touch dispenser with indicator light.
- Frost Barrier Technology Reduces freezer burn, so foods retain their texture and flavor.
- Quick Ice Option Makes ice up to 50% faster than normal settings ideal for entertaining.
- Full-Extension Freezer Baskets Extends 12" to 16" beyond the cabinet, providing easy access to contents.
- Secure-Close Door System Engineered with an advanced hinge system that automatically pulls the door shut.

### Refrigerator Dimensions (in inches)



#### FOR ADDITIONAL INFORMATION

Vintage<sup>™</sup> Luxury Cooking Appliances www.vintageluxuryappliances.com





Rev. 04-07 ©2007. All Rights Reserved.