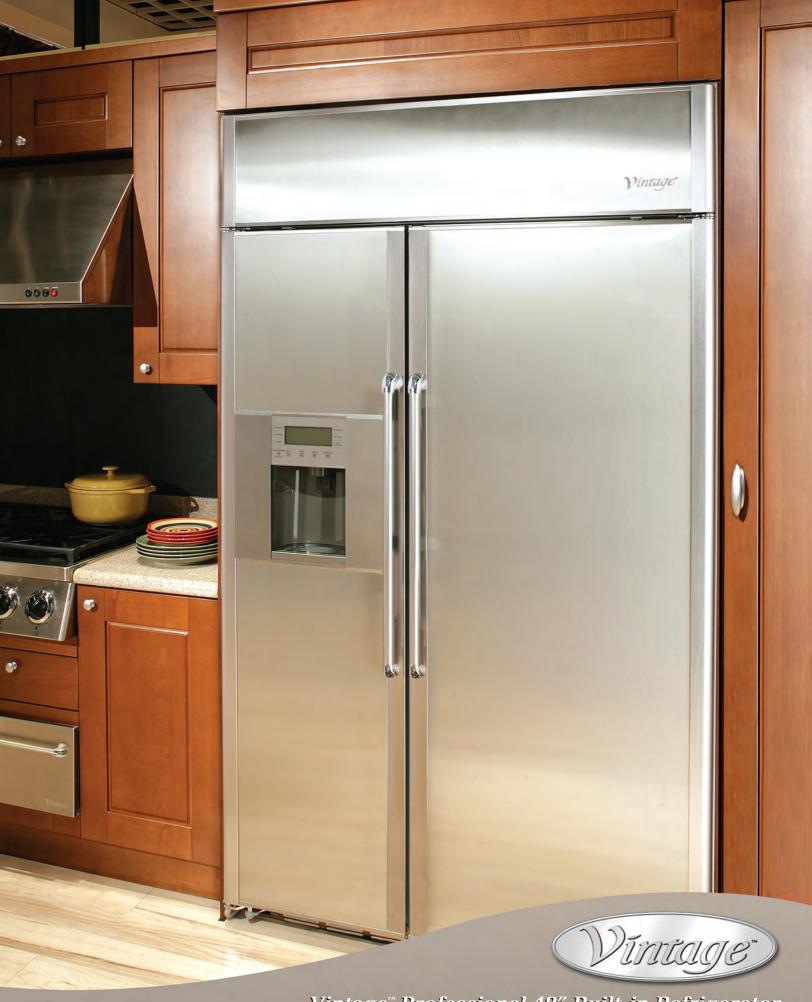

# Vintage" Professional 48" Built-in Refrigerator

Experience elegant professional styling with superior performance in your kitchen with the **Vintage Professional 48" Built-in Stainless Side-by-Side Refrigerator.** Vintage's new side-by-side built-in refrigerator is a perfect addition to compliment your new professional kitchen. Keep your food fresh with Vintage's Climate Regulator System. It's simply the Best Temperature Management System you can buy. Easy-to-use "Soft Touch Dispenser" works with gentle pressure and includes a child lock. Our water filtration system delivers clean, great tasting water and ice through the door. Finally, a Secure-Close Door System is engineered with an advanced hinge system that automatically pulls the door shut.

## The Vintage™ Professional 48" Built-in Refrigerator – Style and Performance Together For the First Time.

#### 48" Built-in Stainless Side-by-Side Refrigerator Features

- Built-in Configuration Enjoy a true, built-in appearance with the flexibility of a flush design that blends into the decor.
- Climate Regulator System The Best Temperature Management System You Can Buy!
- Electronic Dispenser with Actual Temperature Display Located on the dispenser to provide easy access and electronic accuracy in controlling fresh food and freezer temperatures.
- Soft-Touch Dispenser with Child Lock and Door Alarm Dispenses water and ice with gentle pressure, complete with safety and convenience features.
- Adjustable Spillproof Glass Shelves Help contain spills for ease of cleaning.
- Water Filtration System Delivers clean, great-tasting water and ice through the Soft-Touch dispenser with indicator light.
- Frost Barrier Technology Reduces freezer burn, so foods retain their texture and flavor.
- Quick Ice Option Makes ice up to 50% faster than normal settings ideal for entertaining.
- Full-Extension Freezer Baskets Extends 12" to 16" beyond the cabinet, providing easy access to contents.
- Secure-Close Door System Engineered with an advanced hinge system that automatically pulls the door shut.