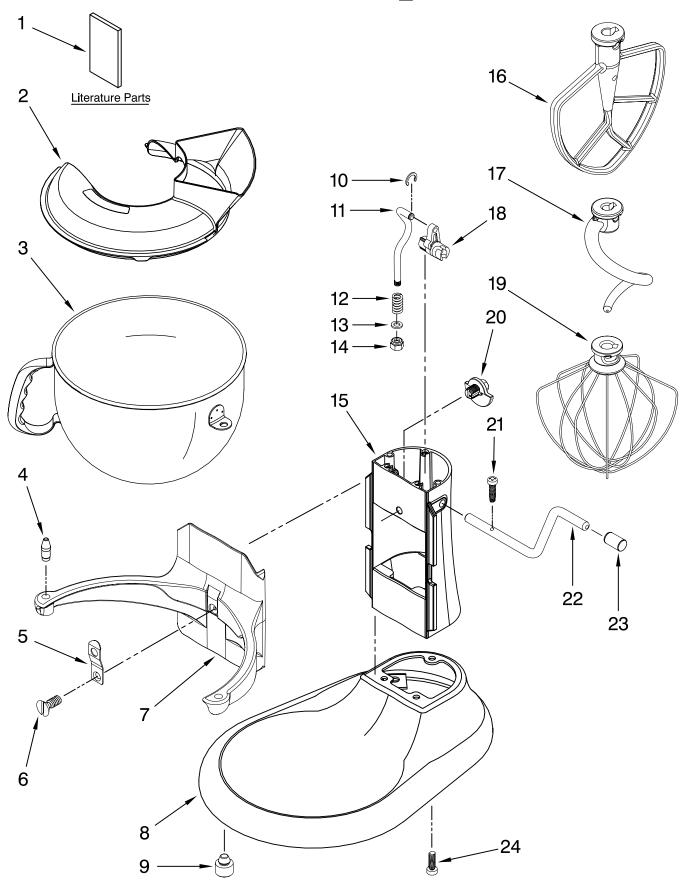

### **BASE AND PEDESTAL UNIT**

For Model: KP26M1XA\_\_5

| Illus<br>No. |                      | DESCRIPTION                          |
|--------------|----------------------|--------------------------------------|
| 1            |                      | Literature Parts<br>Use & Care Guide |
|              | 9708307              | U.S.                                 |
| 2            | W10270805<br>9709924 | Repair Parts List<br>Shield, Pouring |
| 2<br>3<br>4  | W10111702            | Bowl, 6 Qt.                          |
| 4            | 240185               | Pin, Bowl Locating                   |
| 5<br>6       | 9703474<br>3400018   | Latch, Bowl Spring<br>Screw          |
| 7            | **                   | Bowl Support                         |
| 8            | **                   | Base and Foot                        |
| 9            | 9708649              | Assembly Foot, Rubber                |
| 10           | 9703307              | Clip                                 |
| 11<br>12     | 9706787              | Rod, Bowl Lift                       |
| 13           | 9237<br>9703439      | Spring<br>Washer                     |
| 14           | 8533907              | Nut                                  |
| 15<br>16     | 0702405              | Column Assembly                      |
| 17           | 9703485<br>9703655   | Beater, Flat<br>Hook, Dough          |
| 18           | 9706885              | Arm, Bowl Lift                       |
| 19<br>20     | 9703491<br>9703426   | Whip, Wire<br>Cam, Adjusting         |
| 21           | 3400863              | Screw                                |
| 22           | 9706788              | Handle, Bowl Lift                    |
| 23<br>24     | 9703698<br>3400200   | Handle<br>Screw                      |
| 4            | 3400200              | OCIEW                                |

\*\*Refer To Page 3 Color Variation Parts