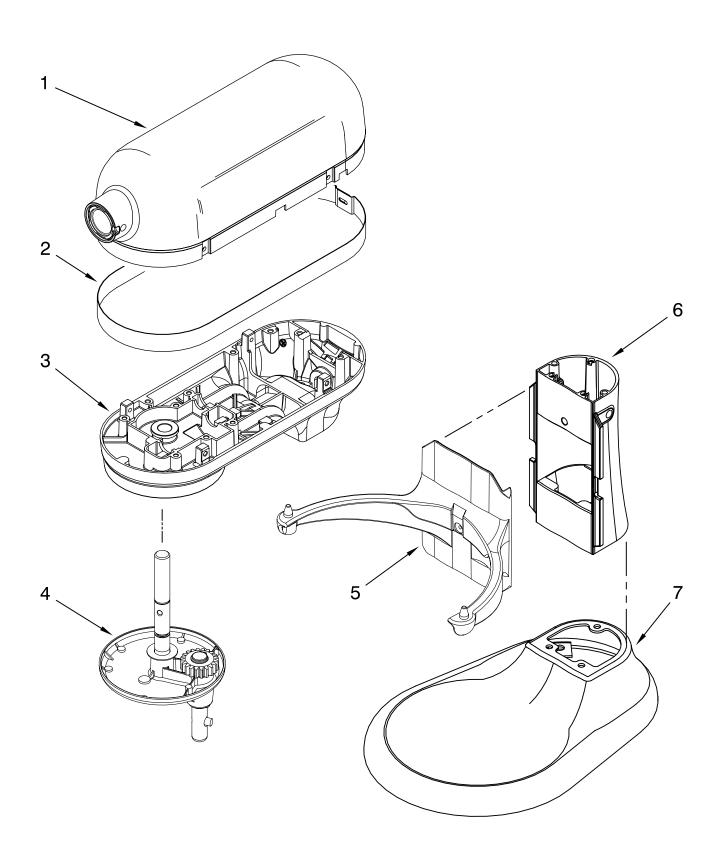

## BASE AND PEDESTAL UNIT For Model: KP26M1XA\_5

FOR ORDERING INFORMATION REFER TO PARTS PRICE LIST

### **BASE AND PEDESTAL UNIT**

For Model: KP26M1XA\_\_5

| Illus<br>No. |                      | DESCRIPTION                          |
|--------------|----------------------|--------------------------------------|
| 1            |                      | Literature Parts<br>Use & Care Guide |
|              | 9708307              | U.S.                                 |
| 2            | W10270805<br>9709924 | Repair Parts List<br>Shield, Pouring |
| 2<br>3<br>4  | W10111702            | Bowl, 6 Qt.                          |
| 4            | 240185               | Pin, Bowl Locating                   |
| 5<br>6       | 9703474<br>3400018   | Latch, Bowl Spring<br>Screw          |
| 7            | **                   | Bowl Support                         |
| 8            | **                   | Base and Foot                        |
| 9            | 9708649              | Assembly Foot, Rubber                |
| 10           | 9703307              | Clip                                 |
| 11<br>12     | 9706787              | Rod, Bowl Lift                       |
| 13           | 9237<br>9703439      | Spring<br>Washer                     |
| 14           | 8533907              | Nut                                  |
| 15<br>16     | 0702405              | Column Assembly                      |
| 17           | 9703485<br>9703655   | Beater, Flat<br>Hook, Dough          |
| 18           | 9706885              | Arm, Bowl Lift                       |
| 19<br>20     | 9703491<br>9703426   | Whip, Wire<br>Cam, Adjusting         |
| 21           | 3400863              | Screw                                |
| 22           | 9706788              | Handle, Bowl Lift                    |
| 23<br>24     | 9703698<br>3400200   | Handle<br>Screw                      |
| 4            | 3400200              | OCIEW                                |

\*\*Refer To Page 3 Color Variation Parts