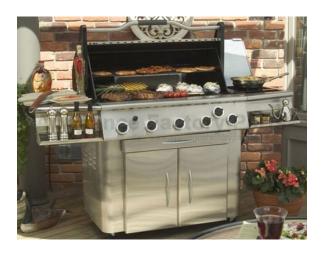

#### GAS BARBECUE GRILLS

The VCS5005 is designed for the extreme griller in mind. They'll be lining up in your backyard just to get a glimpse of the new Vermont

Castings Signature Series Extreme VCS5005 gas BBQ. A grill like no other, it's constructed mainly of sleek stainless steel with black cast iron end caps and it delivers superior barbecue flavor. With a large 600 square inch cooking area and 230 square inch warming rack, there's room for a three course meal!

This grill comes with all standard features plus a 20,000 btu infrared rotisserie burner and rotisserie kit, 15,000 btu side burner, backlit console, warming drawer, double condiment trays and double stainless steel cart doors. Five straight burners produce 62,500 btus.