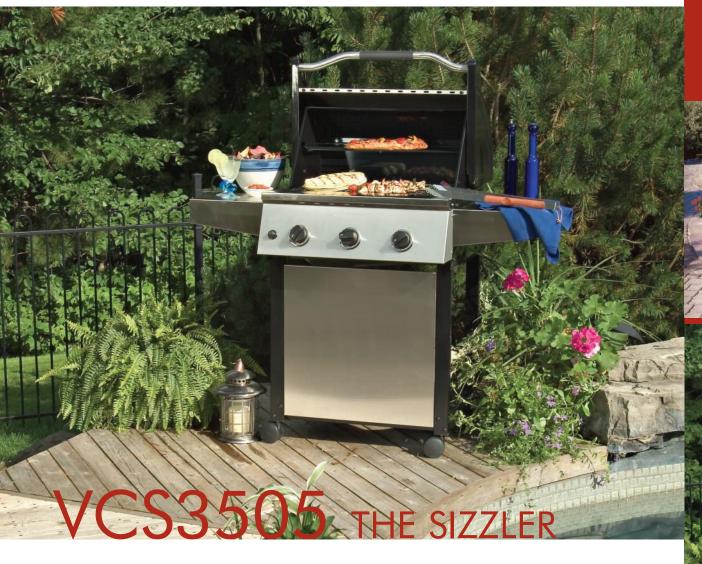

### GAS BARBECUE GRILLS

Looking for great value? For a sizzling deal, the Vermont Castings Signature Series Sizzler VCS3505 gas grill is your best bet. This model features a stainless steel hood, a 400 square inch cooking area, black enamel sear plates and three burners that produce 37,500 btus. Cart styling features painted black legs with flat stainless steel front panel.

This grill comes with all standard features. Rotisserie kit is optional.

VCS4005 THE ULTIMATE

A Vermont Castings Signature Series Ultimate VCS4005 gas BBQ grill brings new meaning to the phrase: "Hot off the Grill". The VCS4005 is a monument to modern culinary perfection, it cooks as good as it looks – cast iron and stainless steel styling with a 450 square inch cooking area and four burners produce 50,000 btus. Cart styling features stainless steel base with single stainless steel door.