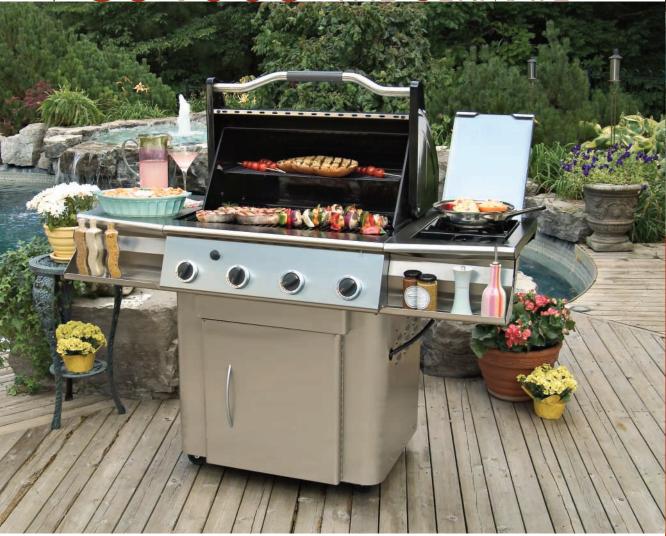

This grill comes with all standard features. Rotisserie kit is optional.

VCS4005 THE ULTIMATE

A Vermont Castings Signature Series Ultimate VCS4005 gas BBQ grill brings new meaning to the phrase: "Hot off the Grill". The VCS4005 is a monument to modern culinary perfection, it cooks as good as it looks – cast iron and stainless steel styling with a 450 square inch cooking area and four burners produce 50,000 btus. Cart styling features stainless steel base with single stainless steel door.

This grill comes with all standard features plus a 15,000 btu side burner, backlit console and double condiment trays.