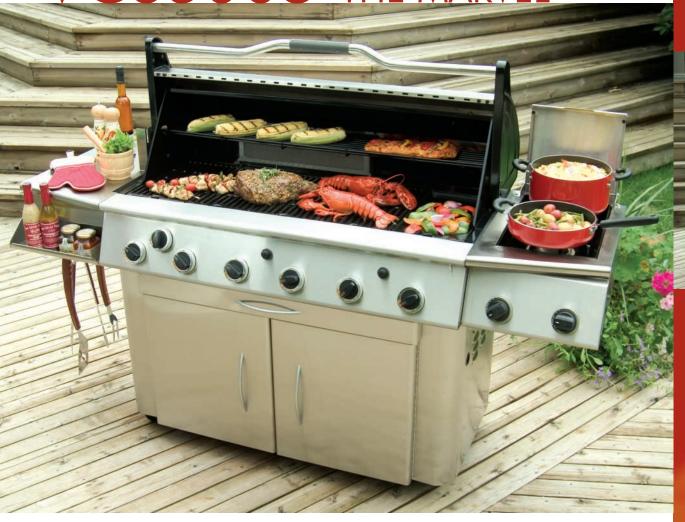

#### GAS BARBECUE GRILLS

The VCS5005 is designed for the extreme griller in mind. They'll be lining up in your backyard just to get a glimpse of the new Vermont

Castings Signature Series Extreme VCS5005 gas BBQ. A grill like no other, it's constructed mainly of sleek stainless steel with black cast iron end caps and it delivers superior barbecue flavor. With a large 600 square inch cooking area and 230 square inch warming rack, there's room for a three course meal!

This grill comes with all standard features plus a 20,000 btu infrared rotisserie burner and rotisserie kit, 15,000 btu side burner, backlit console, warming drawer, double condiment trays and double stainless steel cart doors. Five straight burners produce 62,500 btus.

Back-lit Cons at night to ef on VCS4005

Warming drav

GAS BARBECUE GRILLS \_\_\_\_\_

The Marvel VCS6005 will provide the most marvelous outdoor cooking experience ever. There's no doubt that this baby will be the life of the backyard party! The Vermont Castings Signature Series Marvel VCS6005 gas BBQ will tackle some pretty serious grilling. A super-awesome grill that delivers truly delicious barbecue flavor, it's constructed mainly of sleek stainless steel with black cast iron end caps. The massive 750 square inch cooking area, and 290 square inch warming rack allows for all types of fare – leg of lamb, lobster, corn, garlic bread & more!