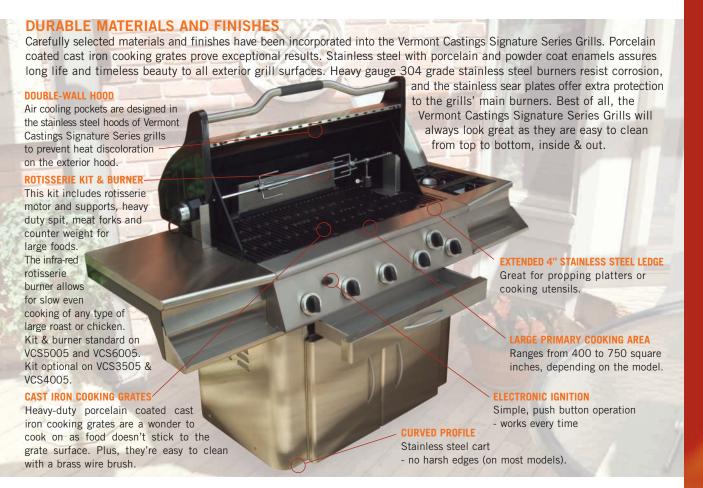

The styling Series (VC whole neighbors) offer attraction capabilities features. The available the thore Products of the styling styling is a styling styling of the styling st

**Side burner** – 1 cover acts as a when in use

Sear plates – d heat evenly ove surface & help flare-ups – ke moist & gives flavor to foods

## vermo

V C S 4 0 0.

The outdoor of gourmet grilling

DELUXE BAR
The Deluxe Bar
exterior element

CAST IRON B The gourmet c cooking grate: veggies, and ev

The ultimate VCS Grill - f tool kit, com carrying case spatula, fork a

Brass Wire Brass Wire

Back-lit Cons at night to ef on VCS4005

Warming drav

GAS BARBECUE GRILLS \_\_\_\_\_

The Marvel VCS6005 will provide the most marvelous outdoor cooking experience ever. There's no doubt that this baby will be the life of the backyard party! The Vermont Castings Signature Series Marvel VCS6005 gas BBQ will tackle some pretty serious grilling. A super-awesome grill that delivers truly delicious barbecue flavor, it's constructed mainly of sleek stainless steel with black cast iron end caps. The massive 750 square inch cooking area, and 290 square inch warming rack allows for all types of fare – leg of lamb, lobster, corn, garlic bread & more!

A perfect out fry surface. 6 bacon & eggs

Vermont Casting includes burner You build the s (shown here with I