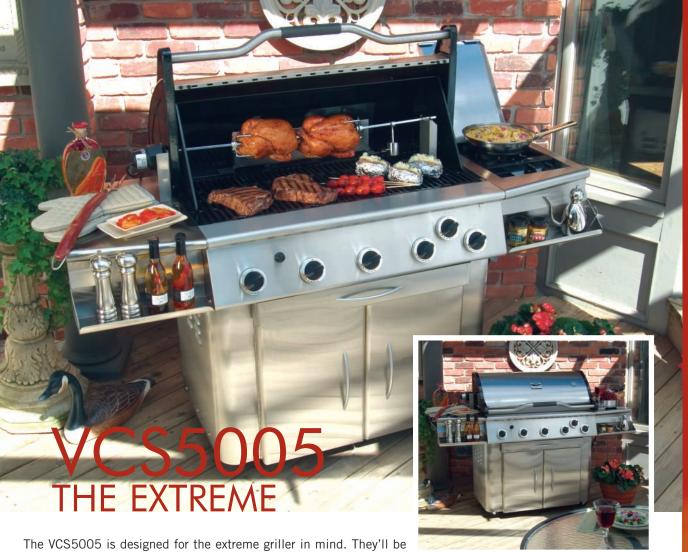

#### GAS BARBECUE GRILLS

The VCS5005 is designed for the extreme griller in mind. They'll be lining up in your backyard just to get a glimpse of the new Vermont

Castings Signature Series Extreme VCS5005 gas BBQ. A grill like no other, it's constructed mainly of sleek stainless steel with black cast iron end caps and it delivers superior barbecue flavor. With a large 600 square inch cooking area and 230 square inch warming rack, there's room for a three course meal!

This grill comes with all standard features plus a 20,000 btu infrared rotisserie burner and rotisserie kit, 15,000 btu side burner, backlit console, warming drawer, double condiment trays and double stainless steel cart doors. Five straight burners produce 62,500 btus.