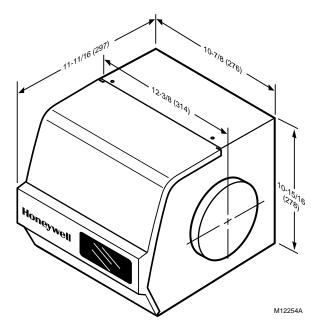

#### **Dimensions:**

Refer to Fig. 1.

Fig. 1. Dimensions of HE120 in in. (mm).