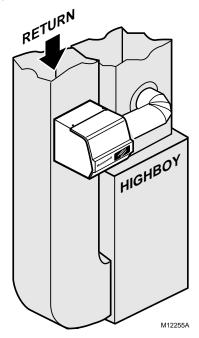

# **INSTALLATION**

Refer to Fig. 2 for a typical installation.

Fig. 2. Typical installation of HE120 Humidifier.