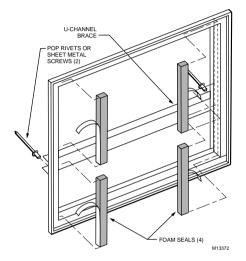

### INSTALL ATION

To install the U channel brace (included) onto the back of the filter grille frame flange:

- Center the U-channel brace on the back of the filter grille frame flange to create two 12 in. by 24 in. openings.
- Attach the U-channel brace to the flange using pop rivets or sheet metal screws. See Fig. 1.
- Install the four foam seals (included) according to the instructions on the filter.
- Assemble the two FC35A1076 filters according to the instructions on the filter.
- Place the filters into the two 12 in. by 24 in. openings and close the grille.

Fig. 1. U-channel brace mounted on 24 in. by 24 in. filter grille.