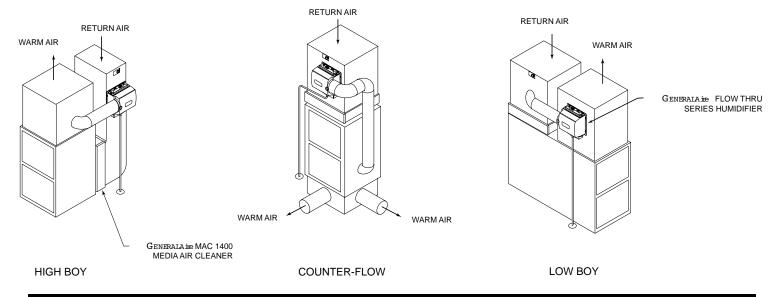

# **INSTALLATION INSTRUCTIONS**

IMPORTANT: A 26 INCH CLEARANCE MUST BE ALLOWED FOR REMOVAL OF THE MEDIA CARTRIDGE FROM THE CABINET.

- 1. Turn off electricity to furnace.
- 2. Remove front cover.
- 3. Slide media cartridge from air cleaner cabinet, and discard packing material.
- 4. Remove and discard existing furnace air filter.
- 5. Install cabinet in return air system. Properly install airflow direction arrows on interior of cabinet. Duct supports are recommended to support weight of cabinet. See typical installations.
- 6. Slide the media cartridge into the cabinet. Be sure the airflow arrow on the cartridge is in the same direction as the arrow in the cabinet. The wire mesh is always on the downstream side of the filter media. Replace cover.
- 7. If a condition indicator is to be used, install on a vertical duct surface between the air cleaner and the furnace blower.
- 8. Turn on electricity and furnace and check performance of all equipment.