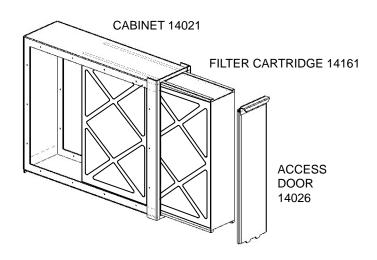

| HIGH EFFICIENCY AIR CLEANERS |  |  |  |  |  |  |  |  |
| HUMIDIFIERS                  |  |  |  |  |  |  |  |  |
| AIR FILTER GAGE              |  |  |  |  |  |  |  |  |
| FUEL OIL FILTERS AND         |  |  |  |  |  |  |  |  |
| Accessories                  |  |  |  |  |  |  |  |  |
|                              |  |  |  |  |  |  |  |  |

FORM NO. 14055 Rev. A

Litho in U.S.A.

#### **MAINTENANCE**

The Air Cleaner Media 14161 will normally need to be replaced every 4 to 6 months (end of the heating or cooling season) with normal usage. If an air cleaner condition indicator is used, change the media when the device indicates that service is required. Additionally, the frequency of filter replacement can be determined by visual examination.

#### **PARTS LIST**

# PRESSURE DROP SCHEDULE



| CFM  | IN W.C |
|------|--------|
| 600  | 0.07   |
| 800  | 0.11   |
| 1000 | 0.16   |
| 1200 | 0.22   |
| 1400 | 0.28   |

#### **LIMITED WARRANTY**

This air cleaner, if properly registered by the return of the attached warranty registration card to the manufacturer, is warranted to the consumer against defects in materials and workmanship for a period of two years from the date of installation. The air cleaner media is not covered by this limited warranty or any other warranties.

|                                             |                           |                         |                                |                          |                         |                                      |                                             |