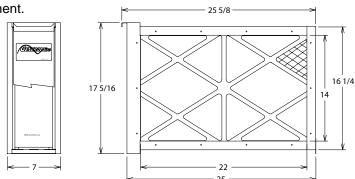

# **INSTALLATION INSTRUCTIONS**

IMPORTANT: A 26 INCH CLEARANCE MUST BE ALLOWED FOR REMOVAL OF THE MEDIA CARTRIDGE FROM THE CABINET.

- 1. Turn off electricity to furnace.
- 2. Remove front cover.
- 3. Slide media cartridge from air cleaner cabinet, and discard packing material.
- 4. Remove and discard existing furnace air filter.
- 5. Install cabinet in return air system. Properly install airflow direction arrows on interior of cabinet. Duct supports are recommended to support weight of cabinet. See typical installations.
- 6. Slide the media cartridge into the cabinet. Be sure the airflow arrow on the cartridge is in the same direction as the arrow in the cabinet. The wire mesh is always on the downstream side of the filter media. Replace cover.
- 7. If a condition indicator is to be used, install on a vertical duct surface between the air cleaner and the furnace blower.
- 8. Turn on electricity and furnace and check performance of all equipment.