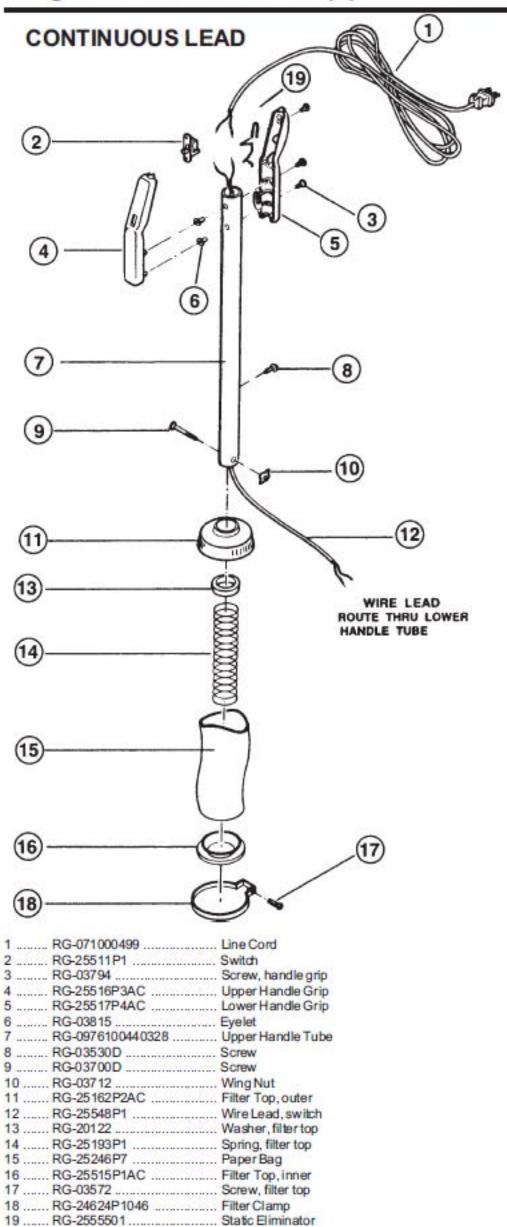

## Regina Powerteam Upper Assembly

2 ...... order#6 ...... Screw

3 ...... Switch Assembly

7 .......... RG-03700D .................. Screw, upper tube

9 ...... Connector Socket 10 ...... RG-25162P2AC ..... Filter Top, outer

11 ...... RG-20122 ...... Washer, filter top

12 ...... RG-25193P1 ...... Spring, filter top 13 ..... RG-25246P4 ..... PaperBag

14 ...... RG-25515P1AC ......Filter Top, inner

16 ...... RG-03572 ...... Screw, filter clamp

15 ...... RG-24624P1046 ..... Filter Clamp

18 ...... order#6 ...... Handle Tube

5 ....... Power Cord 6 ...... RG-096300162 ...... Upper Handle Tube Kit, includes #1,2,

3,4,5,6,7,8,9,18

4 ...... order#6 ...... Strain Relief

8 ...... RG-03712 ...... Wing Nut