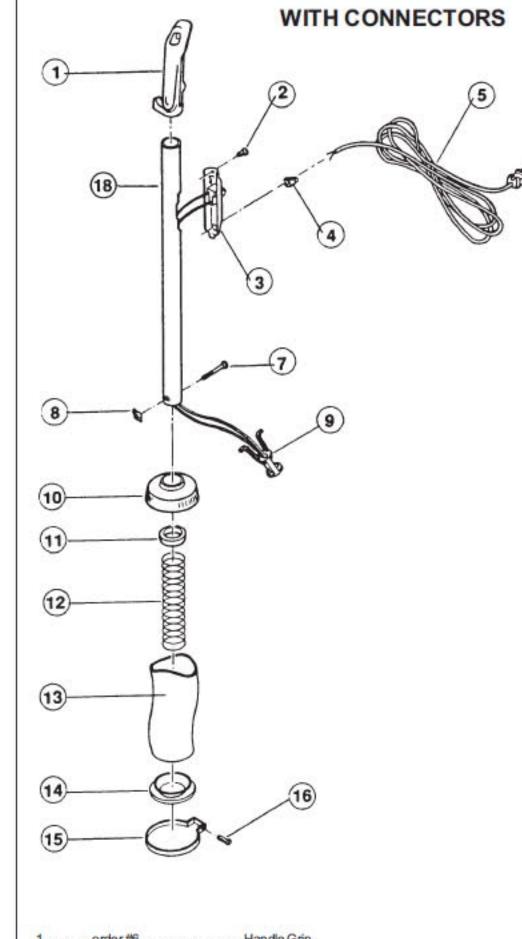

## Regina Powerteam Upper Assembly

2 ...... order#6 ...... Screw

3 ...... Switch Assembly

7 .......... RG-03700D .................. Screw, upper tube

9 ...... Connector Socket 10 ...... RG-25162P2AC ..... Filter Top, outer

11 ...... RG-20122 ...... Washer, filter top

12 ...... RG-25193P1 ...... Spring, filter top 13 ..... RG-25246P4 ..... PaperBag

14 ...... RG-25515P1AC ......Filter Top, inner

16 ...... RG-03572 ...... Screw, filter clamp

15 ...... RG-24624P1046 ..... Filter Clamp

18 ...... order#6 ...... Handle Tube

5 ....... Power Cord 6 ...... RG-096300162 ...... Upper Handle Tube Kit, includes #1,2,

3,4,5,6,7,8,9,18

4 ...... order#6 ...... Strain Relief

8 ...... RG-03712 ...... Wing Nut