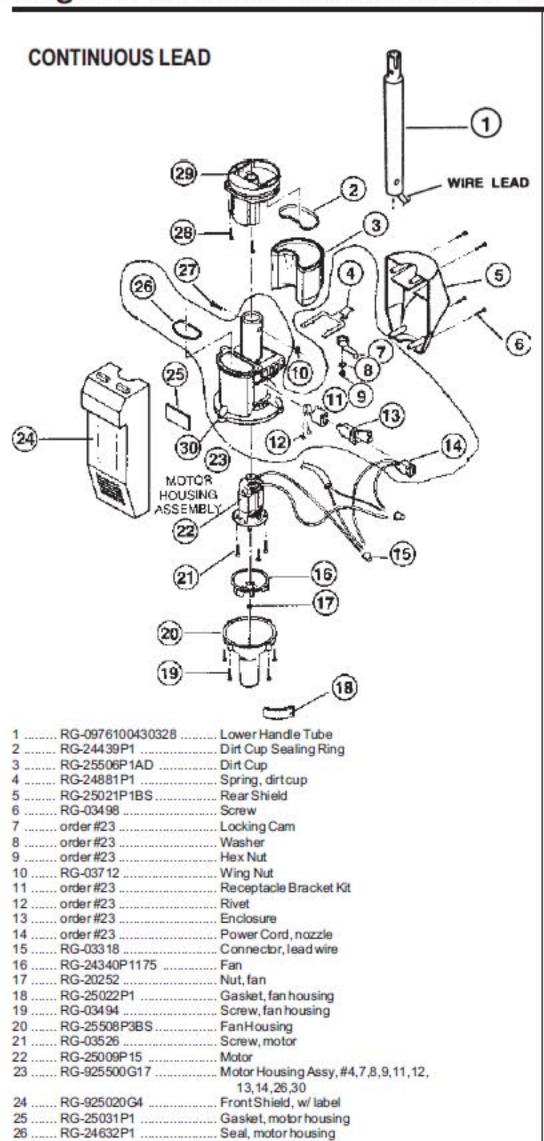

## Regina Powerteam Lower Assembly

 27
 RG-03625D
 Screw, motor housing

 28
 RG-03490D
 Screw, filter ring

 29
 RG-924440G2AC
 Filter Ring Assembly

 30
 order #23
 Motor Housing

| Housing Connector                                               |
|-----------------------------------------------------------------|
| Wire Protector Sleeve                                           |
| Lower Handle Tube                                               |
| Sealing Ring, dirt cup                                          |
| Dirt Cup                                                        |
| Spring, dirtcup                                                 |
| Rear Shield                                                     |
| Screw                                                           |
| Locking Cam                                                     |
| Washer                                                          |
| Hex Nut                                                         |
| Wing Nut                                                        |
| Connector, red                                                  |
| Power Cord, nozzle                                              |
| Enclosure                                                       |
| Receptacle Bracket Kit                                          |
| Rivet                                                           |
| Motor Housing Assy, includes#6,9,10,<br>11,13,14,15,16,17,28,32 |
| Fan                                                             |
| Nut, fan                                                        |
| Gasket, fan housing                                             |
| Screw, fan housing                                              |
| FanHousing                                                      |
| Screw, motor                                                    |
| Motor                                                           |
| Front Shield                                                    |
| Gasket, motor housing                                           |
| Seal, motorhousing                                              |
| Screw, filter ring                                              |
| Screw, filter ring                                              |
| Filter Ring Assy                                                |
|                                                                 |
|                                                                 |