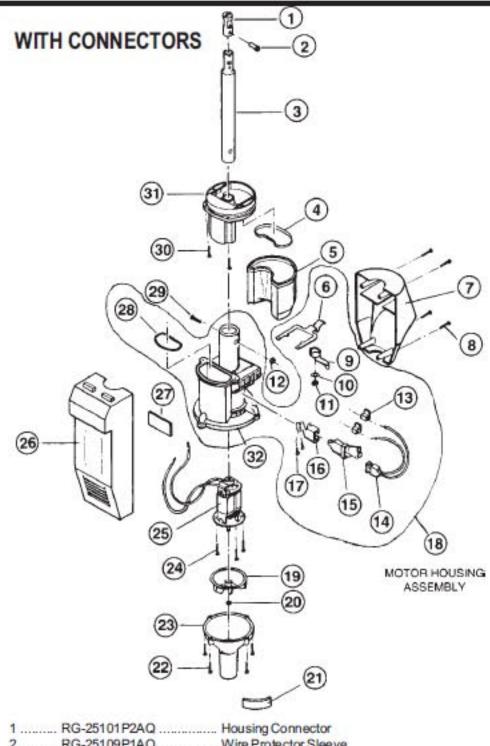

## Regina Powerteam Lower Assembly

 27
 RG-03625D
 Screw, motor housing

 28
 RG-03490D
 Screw, filter ring

 29
 RG-924440G2AC
 Filter Ring Assembly

 30
 order #23
 Motor Housing

| Housing Connector                                               |
|-----------------------------------------------------------------|
| Wire Protector Sleeve                                           |
| Lower Handle Tube                                               |
| Sealing Ring, dirt cup                                          |
| Dirt Cup                                                        |
| Spring, dirtcup                                                 |
| Rear Shield                                                     |
| Screw                                                           |
| Locking Cam                                                     |
| Washer                                                          |
| Hex Nut                                                         |
| Wing Nut                                                        |
| Connector, red                                                  |
| Power Cord, nozzle                                              |
| Enclosure                                                       |
| Receptacle Bracket Kit                                          |
| Rivet                                                           |
| Motor Housing Assy, includes#6,9,10,<br>11,13,14,15,16,17,28,32 |
| Fan                                                             |
| Nut, fan                                                        |
| Gasket, fan housing                                             |
| Screw, fan housing                                              |
| FanHousing                                                      |
| Screw, motor                                                    |
| Motor                                                           |
| Front Shield                                                    |
| Gasket, motor housing                                           |
| Seal, motorhousing                                              |
| Screw, filter ring                                              |
| Screw, filter ring                                              |
| Filter Ring Assy                                                |
|                                                                 |
|                                                                 |