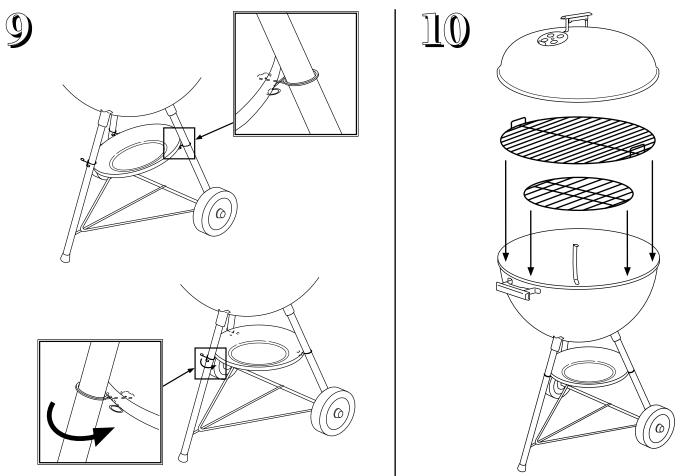

## Weber 61004 BAR B KETTLE Owner's Manual

## Shop genuine replacement parts for Weber 61004 BAR B KETTLE



Find Your Weber Grill Parts - Select From 2037 Models

----- Manual continues below ------



## BAR-B-KETTLE<sub>IM</sub>







Read important DANGERS, WARNINGS and CAUTIONS in Owner's Guide before operating this barbecue.





























© 1993 Weber. Weber, 🕏 and the kettle configuration are registered U.S. trademarks; Bar-B-Kettle is a trademark of Weber-Stephen Products Co., 200 East Daniels Road, Palatine, IL 60067-6266. Bar-B-Kettle is covered under U.S. patent #4,576,140. Wheels are covered under U.S. patent #D249,678. This product may be covered under various patents and trademarks in countries throughout the world.