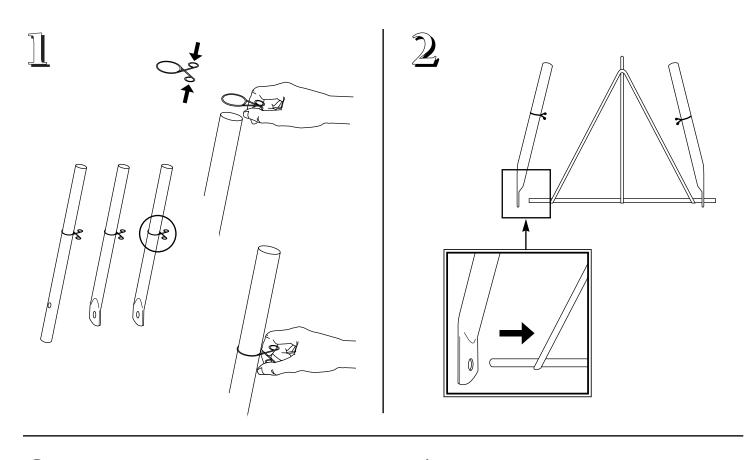

## BAR-B-KETTLE<sub>IM</sub>

Read important DANGERS, WARNINGS and CAUTIONS in Owner's Guide before operating this barbecue.

© 1993 Weber. Weber, 🕏 and the kettle configuration are registered U.S. trademarks; Bar-B-Kettle is a trademark of Weber-Stephen Products Co., 200 East Daniels Road, Palatine, IL 60067-6266. Bar-B-Kettle is covered under U.S. patent #4,576,140. Wheels are covered under U.S. patent #D249,678. This product may be covered under various patents and trademarks in countries throughout the world.