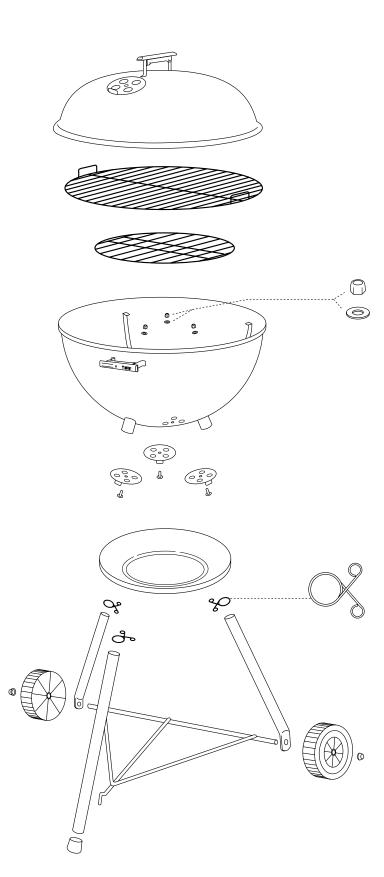

## BAR-B-KETTLE<sub>IM</sub>

Read important DANGERS, WARNINGS and CAUTIONS in Owner's Guide before operating this barbecue.

© 1993 Weber. Weber, 🕏 and the kettle configuration are registered U.S. trademarks; Bar-B-Kettle is a trademark of Weber-Stephen Products Co., 200 East Daniels Road, Palatine, IL 60067-6266. Bar-B-Kettle is covered under U.S. patent #4,576,140. Wheels are covered under U.S. patent #D249,678. This product may be covered under various patents and trademarks in countries throughout the world.