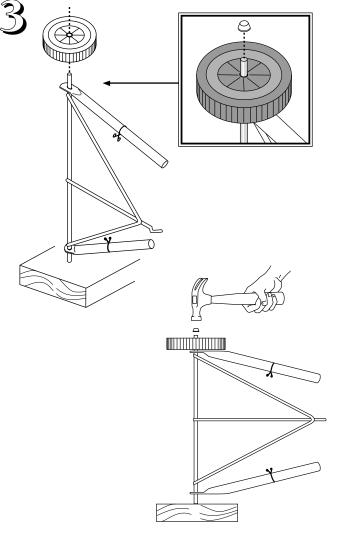

## BAR-B-KETTLE<sub>IM</sub>

Read important DANGERS, WARNINGS and CAUTIONS in Owner's Guide before operating this barbecue.

© 1993 Weber. Weber, 🕏 and the kettle configuration are registered U.S. trademarks; Bar-B-Kettle is a trademark of Weber-Stephen Products Co., 200 East Daniels Road, Palatine, IL 60067-6266. Bar-B-Kettle is covered under U.S. patent #4,576,140. Wheels are covered under U.S. patent #D249,678. This product may be covered under various patents and trademarks in countries throughout the world.