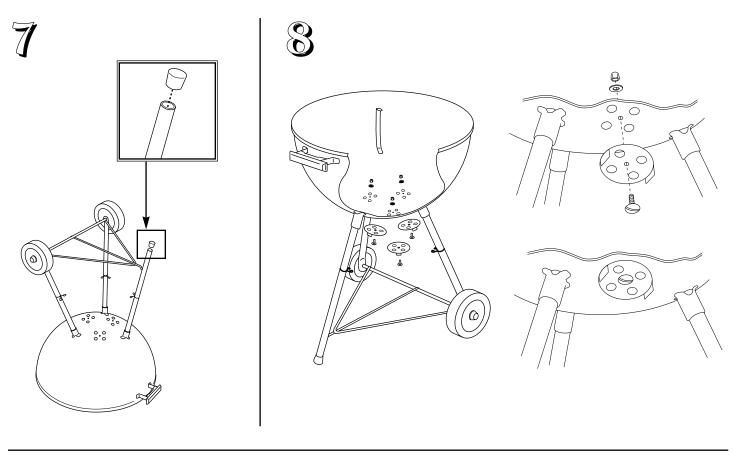

## Weber 61004 BAR B KETTLE Owner's Manual

## Shop genuine replacement parts for Weber 61004 BAR B KETTLE



Find Your Weber Grill Parts - Select From 2037 Models

----- Manual continues below ------



## BAR-B-KETTLE<sub>IM</sub>







Read important DANGERS, WARNINGS and CAUTIONS in Owner's Guide before operating this barbecue.





























© 1993 Weber. Weber, 🕏 and the kettle configuration are registered U.S. trademarks; Bar-B-Kettle is a trademark of Weber-Stephen Products Co., 200 East Daniels Road, Palatine, IL 60067-6266. Bar-B-Kettle is covered under U.S. patent #4,576,140. Wheels are covered under U.S. patent #D249,678. This product may be covered under various patents and trademarks in countries throughout the world.