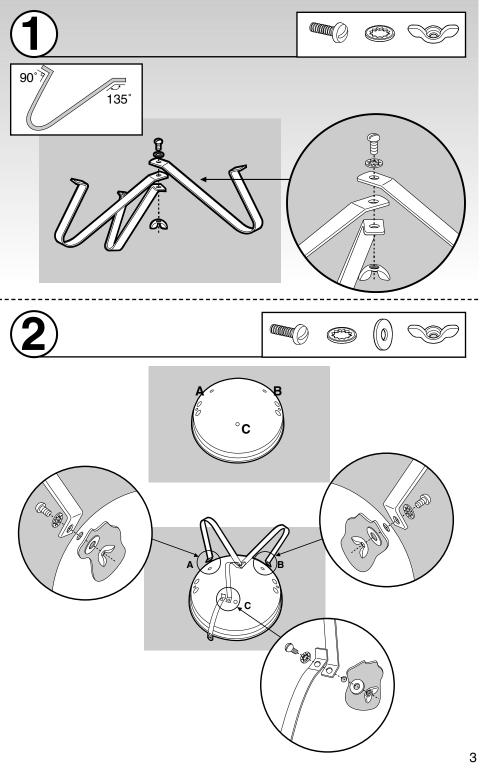

Appliance Factory Parts Experts in BBQ, Humidifier, & Appliance Parts

## Weber SMOKEY JOE PLATINUM Owner's Manual

## Shop genuine replacement parts for Weber SMOKEY JOE PLATINUM



Find Your Weber Grill Parts - Select From 2037 Models

----- Manual continues below ------





55037 01/09/01

















© 2000 Weber-Stephen Products Co., Weber, the  $\hat{\mathbf{x}}$  silhouette, and the kettle configuration are registered trademarks of Weber-Stephen Products Co., 200 East Daniels Road, Palatine, IL, 60067-6266, U.S.A. This product is covered by one or more United States patents and patents in other nations globally. Printed in the U.S.A.