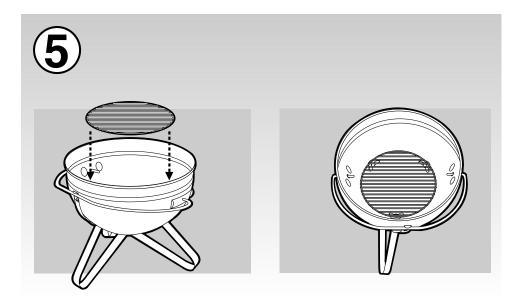

Appliance Factory Parts Experts in BBQ, Humidifier, & Appliance Parts

## Weber SMOKEY JOE PLATINUM Owner's Manual

## Shop genuine replacement parts for Weber SMOKEY JOE PLATINUM



Find Your Weber Grill Parts - Select From 2037 Models

----- Manual continues below ------





55037 01/09/01

















© 2000 Weber-Stephen Products Co., Weber, the  $\hat{\mathbf{x}}$  silhouette, and the kettle configuration are registered trademarks of Weber-Stephen Products Co., 200 East Daniels Road, Palatine, IL, 60067-6266, U.S.A. This product is covered by one or more United States patents and patents in other nations globally. Printed in the U.S.A.