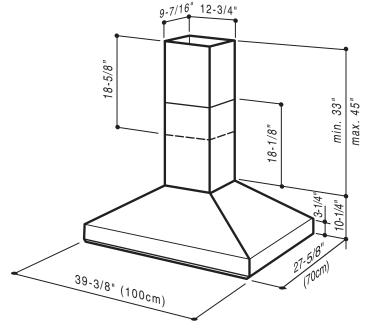

#### **FEATURES**

- Italian design
- Island ceiling mount
- Finish: 304 Stainless Steel #4 Brushed
- Size: 70cm x 100cm (27-5/8" x 39-3/8")
- Ducted telescopic flue accommodates 8' to 9' ceilings
- 8" round duct connector/backdraft damper
- Halogen lighting (4 x 20 watt, Type JC 12V 20W G4 base
- Concealed three-speed slide control
- 900 CFM centrifugal blower
- Dishwasher-safe filters feature a quick-release latch and polished stainless steel
- Heat Sentry<sup>™</sup> automatically turns blower to high speed when excess cooking heat is detected

#### SPECIFICATIONS

| VOLTS | AMPS | CFM | SONES | DUCT     |
|-------|------|-----|-------|----------|
| 120   | 6.26 | 900 | 9.5   | 8" round |

Mount range hood so bottom of hood is 24" minimum above cooking surface.