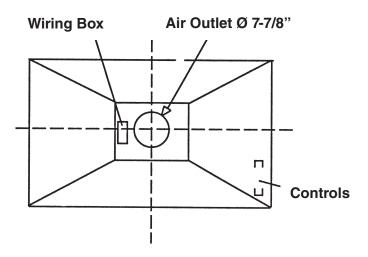

est laboratory. Sones are a measure of humanly-perceived loudness, based on laboratory measurements.

| Broan-NuTone LLC    | Hartford, Wisconsin | www.broan.com    | 800-558-1711 |
|---------------------|---------------------|------------------|--------------|
| Broan-NuTone Canada | Mississauga, Ontar  | rio www.broan.ca | 877-896-1119 |

| REFERENCE | QTY. | REMARKS | Project      |      |  |  |
|-----------|------|---------|--------------|------|--|--|
|           |      |         | Location     |      |  |  |
|           |      |         | Architect    |      |  |  |
|           |      |         | Engineer     |      |  |  |
|           |      |         | Contractor   |      |  |  |
|           |      |         | Submitted by | Date |  |  |

### SPECIFICATION SHEET

## 637004 WIRING



## 637004 MOUNTING





Broan-NuTone LLC Hartford, Wisconsin www.broan.com 800-558-1711 Broan-NuTone Canada Mississauga, Ontario www.broan.ca 877-896-1119