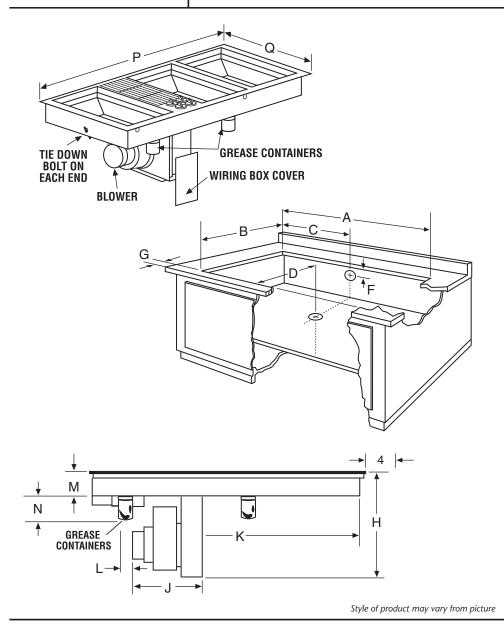

## PRODUCT DIMENSIONS

|                | INCHES                                                        | CENTIMETERS |
|----------------|---------------------------------------------------------------|-------------|
| Α              | 43 <sup>1</sup> / <sub>4</sub> ± <sup>1</sup> / <sub>16</sub> | 109.9 ± .2  |
| В              | 21 ± 1/16                                                     | 53.3 ± .2   |
| С              | 9 3/8                                                         | 23.8        |
| D              | 7 9/16                                                        | 19.2        |
| F              | 13                                                            | 33.0        |
| G              | 1 <sup>7</sup> /8 min                                         | 4.8 min     |
| Η              | 13 <sup>11</sup> /16 min                                      | 34.8 min    |
| J              | 13 <sup>3</sup> /4                                            | 34.9        |
| K              | 26 <sup>3</sup> /4                                            | 67.9        |
| $L^2$          | 2 min                                                         | 5.1 min     |
| М              | 3 1/2                                                         | 8.9         |
| N <sup>3</sup> | 6 <sup>1</sup> /4 min                                         | 15.9 min    |
| Р              | 45                                                            | 144.3       |
| Q              | 21 <sup>3</sup> /4                                            | 55.2        |

## **NOTES:**

- 1. Where possible, 6" (15.2 cm) is recommended for motor blower service. Minimum clearance of 1" (2.5 cm) is required to sidewalls and 3/4" (1.9cm) to rear wall.
- 2. Provide 2" minimum (5.1 cm) cabinet clearance to motor for cooling purpose.
- 3. Provide 6 1/4" minimum (15.9 cm) required for removal of (supplied) grease container(s). Installed dimension for (supplied) grease container(s) is 5 1/2" (14.0 cm)
- 4. Grills installed near a side wall must allow a minimum clearance of 6" (15.2 cm) between cooktop and side wall for maximum performance.
- 5. Vents up to 60 equivalent feet.
- 6. This appliance has been designed in accordance with the requirements of various safety agencies and comply with the maximum allowable wood cabinet temperatures of 194° F. If these appliances are installed with cabinets that have a lower working temperature than 194° F, discoloration, delamination or melting may occur.