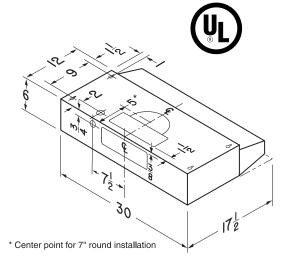

## **FEATURES**

- 2-speed fan control
- Polymeric blade and light lens (accepts two 60W bulbs)
- Washable aluminum filter
- Converts to non-ducted by removing cover plate from control panel and installing the non-ducted filter BPQTF (purchase separately)
- 31/4" x 10" damper/duct connector included
- 7" round duct adapter plate included
- Mitered sides and hemmed bottom for safety, cleanability and good looks
- Contemporary styling in White and Biscuit
- Available in 30" width only

## **SPECIFICATIONS**

| VOLTS | AMPS | CFM  |        | SONES |        | DUCT          |
|-------|------|------|--------|-------|--------|---------------|
|       |      | HIGH | NORMAL | HIGH  | NORMAL |               |
| 120   | 1.9  | 190  | 100    | 6.0   | 2.0    | 3¼" X 10" (H) |
| 120   | 1.9  | 190  | 130    | 6.0   | 2.0    | 3¼" X 10" (V) |
| 120   | 1.9  | 230  | 150    | 6.0   | 2.0    | 7" Round (V)  |
| 120   | 1.9  |      |        |       |        | Non-Ducted    |