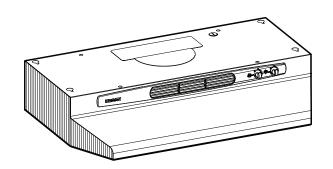

## QL1 SERIES 4-WAY CONVERTIBLE RANGE HOOD

Deluxe features in our smaller shell - offers the most hood for the money.

## **FEATURES**

- 2-speed fan control
- Polymeric blade and light lens (accepts two 60W bulbs)
- Washable aluminum filter
- Converts to non-ducted by removing cover plate from control panel and installing the non-ducted filter BPQTF (purchase separately)
- 31/4" x 10" damper/duct connector included
- 7" round duct adapter plate included
- Mitered sides and hemmed bottom for safety, cleanability and good looks
- Contemporary styling in White and Biscuit
- Available in 30" width only