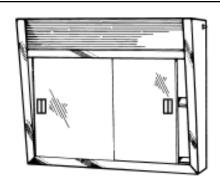

## FLAIR SERIES BATHROOM CABINETS

Economy and Good Looks in a Standard Surface-Mount Cabinet.

## **FEATURES**

- Easy to clean heavy-gauge steel construction
- White powder coat baked-on paint finish
- · Stainless steel frame trim
- Tapered design for imporved lighting
- Large storage area with steel shelving
- Twin, slide-by float glass mirror doors with polished edges
- · Matching door pulls
- Polymeric mirror tracks
- Operates on 120 VAC plus ground
- Built-in, ON/OFF switch
- Full width, polymeric light diffusing lens
- Includes mounting hardware

## **TYPICAL SPECIFICATION**

Bathroom cabinet shall be Broan Flair Series Model 323LP, (327LP).

Cabinet shall be surface-mounted, formed from heavygauge steel, and finished with powder coat baked-on paint after forming.

Frame trim to be stainless steel. Each cabinet shall include one (1) fixed steel shelf.

Unit shall have 2 float glass mirror doors. They shall slide on unbreakable polymeric tracks.

Cabinet shall have built-in incandescent light fixture with 4-bulb capacity, and shall accommodate standard 60W household bulbs. (Bulbs not included). It shall include a built-in on/off switch.