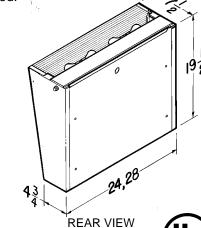

Unit to be U.L. listed.

| MODEL | MIRROR      | OVERALL SIZE |                                | # OF                                 | RECOMMENDED     |               |
|-------|-------------|--------------|--------------------------------|--------------------------------------|-----------------|---------------|
| NO.   | SIZE        | W            | Н                              | D                                    | SHELVES         | BULBS         |
| 323LP | (2) 12 x 14 | 24           | 19 <sup>1</sup> / <sub>2</sub> | <b>7</b> <sup>1</sup> / <sub>2</sub> | 1 (fixed) steel | 4-60W Std. MB |
| 327LP | (2) 14 x 14 | 28           | 19 <sup>1</sup> / <sub>2</sub> | <b>7</b> <sup>1</sup> / <sub>2</sub> | 1 (fixed) steel | 4-60W Std. MB |