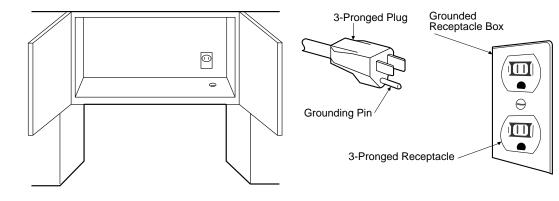

**OVEN DIAGRAM** 

- 1. Oven door with see-through window.
- 2. Door hinges.
- 3. Sirrer cover.
- 4. Turntable motor shaft.
- 5. Oven lamp.
- It will light when oven is operating or door is open.
- 6. Door latches.
- The oven will not operate unless the door is securely closed. 7. One touch door open button.
- Push to open door. 8. FAN-HI/LO button.
- Push for High/Low/Off.
- 9. Light button.
  - Push for On/Off
- 10. Auto-Touch control panel.
- 11. Time display: Digital display, 99 minutes 99 seconds.
- 12. Ventilation openings.
- 13. Light Cover.
- 14. Grease filters.
- Removable turntable.
   The turntable will rotate clockwise or counterclockwise.
   Only remove for cleaning.
- 16. Removable turntable support.
- 17. Plug