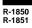

## **GROUNDING INSTRUCTIONS**

This oven is equipped with a three prong grounding plug. It must be plugged into a wall receptacle that is properly installed and grounded in accordance with the National Electrical Code and local codes and ordinances. In the event of an electrical short circuit, grounding reduces the risk of electric shock by providing an escape wire for the electric current.

WARNING: Improper use of the grounding plug can result in a risk of electric shock.

**Electrical Requirements** 

The oven is equipped with a 3-prong grounding plug. DO NOT UNDER ANY CIRCUMSTANCES CUT OR REMOVE THE GROUNDING PIN FROM THE PLUG.

The power supply cord and plug must be connected to a separate 120 Volt AC, 60 Hz, 15 Amp. or more branch circuit, using a grounded receptacle. The receptacle should be located inside the cabinet directly above the Microwave Oven/Hood system mounting location.