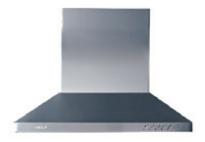

# 30" Cooktop Wall Ventilation Hood

Powerful multi-speed blowers draw odors and smoke into the five-layer mesh filter. Filters remove easily for cleaning. The sculpted stainless steel hood not only provides the power you expect from Wolf, but also the beauty you have come to appreciate as well. This wall mount cooktop ventilation hood has a telescopic chimney flue that adjusts to reach the ceiling with a finished look.

Model CTWH30 Cooktop Wall Hood

Front-mounted controls.

Halogen lighting.