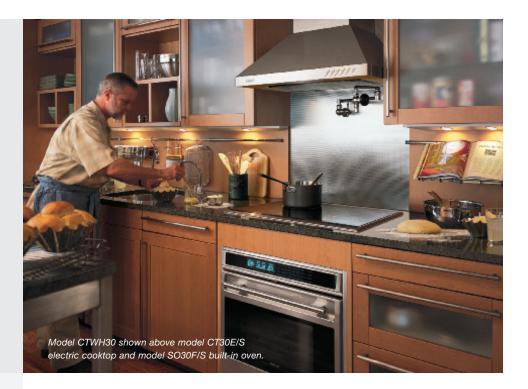

# 30" Cooktop Wall Ventilation Hood

Powerful multi-speed blowers draw odors and smoke into the five-layer mesh filter. Filters remove easily for cleaning. The sculpted stainless steel hood not only provides the power you expect from Wolf, but also the beauty you have come to appreciate as well. This wall mount cooktop ventilation hood has a telescopic chimney flue that adjusts to reach the ceiling with a finished look.

Model CTWH30 Cooktop Wall Hood

Front-mounted controls.

Halogen lighting.