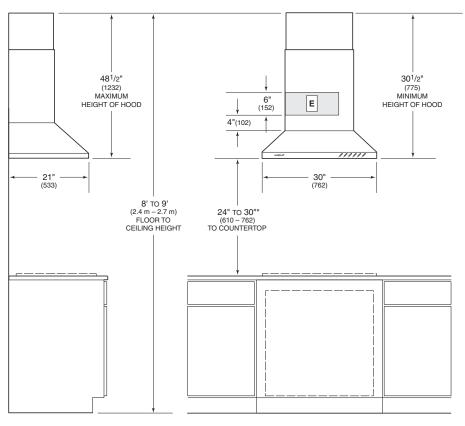

# INSTALLATION SPECIFICATIONS

\*8' (2.4 m) ceilings will not allow for a 30" (762) maximum height above the countertop. Based on a 36" (914) high countertop, an 8' (2.4 m) ceiling will allow for a maximum height above the countertop of 29<sup>1</sup>/2" (749).

ranges, gas ranges, sealed burner rangetops and gas rangetops, a pro ventilation hood

Complete installation specifications can be found on our website, wolfappliance.com.

| Exterior Finish                        | Stainless Steel                      |  |  |  |
|----------------------------------------|--------------------------------------|--|--|--|
| Overall Width                          | 30"                                  |  |  |  |
| Overall Height<br>(excluding chimney)  | 6 <sup>7</sup> /8"                   |  |  |  |
| Overall Height<br>(including chimney)  | 30 <sup>1</sup> /2"                  |  |  |  |
| Maximum Height<br>(full extension)     | 48 <sup>1</sup> /2"                  |  |  |  |
| Overall Depth                          | 21"                                  |  |  |  |
| Bottom of Hood to Countertop 24" to 30 |                                      |  |  |  |
| Duct Size                              | 8" round                             |  |  |  |
| Discharge                              | Vertical                             |  |  |  |
| Electrical Requirements<br>6           | 110/120 V AC<br>0 Hz, 15 amp circuit |  |  |  |
| Shipping Weight                        | 85 lbs                               |  |  |  |
|                                        |                                      |  |  |  |