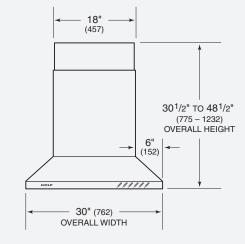

| MODEL                                             | CTWH30                               |
|---------------------------------------------------|--------------------------------------|
| Overall Dimensions                                | 30" W x 6 <sup>7</sup> /8" H x 21" D |
| Overall Height (chimney collapsed/full extension) | 301/2" / 481/2"                      |

# OVERALL DIMENSIONS

30" Cooktop Wall Ventilation Hood

Unit dimensions may vary by  $\pm 1/8$ ".

ranges, gas ranges, sealed burner rangetops and gas rangetops, a pro ventilation hood

Complete installation specifications can be found on our website, wolfappliance.com.

| Exterior Finish                        | Stainless Steel                      |  |  |  |
|----------------------------------------|--------------------------------------|--|--|--|
| Overall Width                          | 30"                                  |  |  |  |
| Overall Height<br>(excluding chimney)  | 6 <sup>7</sup> /8"                   |  |  |  |
| Overall Height<br>(including chimney)  | 30 <sup>1</sup> /2"                  |  |  |  |
| Maximum Height<br>(full extension)     | 48 <sup>1</sup> /2"                  |  |  |  |
| Overall Depth                          | 21"                                  |  |  |  |
| Bottom of Hood to Countertop 24" to 30 |                                      |  |  |  |
| Duct Size                              | 8" round                             |  |  |  |
| Discharge                              | Vertical                             |  |  |  |
| Electrical Requirements<br>6           | 110/120 V AC<br>0 Hz, 15 amp circuit |  |  |  |
| Shipping Weight                        | 85 lbs                               |  |  |  |
|                                        |                                      |  |  |  |