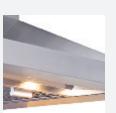

### FEATURES

- Stainless steel finish.
- Internal, in-line and remote blower options.
- Front-mounted controls with LED indicator.
- Heavy-duty stainless steel seamless
  construction.
- Three-speed blower control.
- Filter clean timer lets you know when the filter needs cleaning.
- Delay-off feature automatically turns unit off.
- Sealed halogen lighting with three settings.
- Stainless steel filter cover with dishwasher-safe aluminum mesh filter.
- Heat sentry feature automatically turns unit on when heat is sensed and automatically adjusts blower speed.
- Transition with backdraft damper included.
- Fits 8' to 9' ceilings.

Model CTWH30 Cooktop Wall Hood

Front-mounted controls.

Halogen lighting.