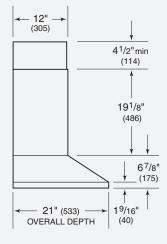

| MODEL                                             | CTWH30                               |
|---------------------------------------------------|--------------------------------------|
| Overall Dimensions                                | 30" W x 6 <sup>7</sup> /8" H x 21" D |
| Overall Height (chimney collapsed/full extension) | 301/2" / 481/2"                      |

# OVERALL DIMENSIONS

30" Cooktop Wall Ventilation Hood

Unit dimensions may vary by  $\pm 1/8$ ".

ranges, gas ranges, sealed burner rangetops and gas rangetops, a pro ventilation hood

Complete installation specifications can be found on our website, wolfappliance.com.

| Exterior Finish                        | Stainless Steel                      |  |  |  |
|----------------------------------------|--------------------------------------|--|--|--|
| Overall Width                          | 30"                                  |  |  |  |
| Overall Height<br>(excluding chimney)  | 6 <sup>7</sup> /8"                   |  |  |  |
| Overall Height<br>(including chimney)  | 30 <sup>1</sup> /2"                  |  |  |  |
| Maximum Height<br>(full extension)     | 48 <sup>1</sup> /2"                  |  |  |  |
| Overall Depth                          | 21"                                  |  |  |  |
| Bottom of Hood to Countertop 24" to 30 |                                      |  |  |  |
| Duct Size                              | 8" round                             |  |  |  |
| Discharge                              | Vertical                             |  |  |  |
| Electrical Requirements<br>6           | 110/120 V AC<br>0 Hz, 15 amp circuit |  |  |  |
| Shipping Weight                        | 85 lbs                               |  |  |  |
|                                        |                                      |  |  |  |