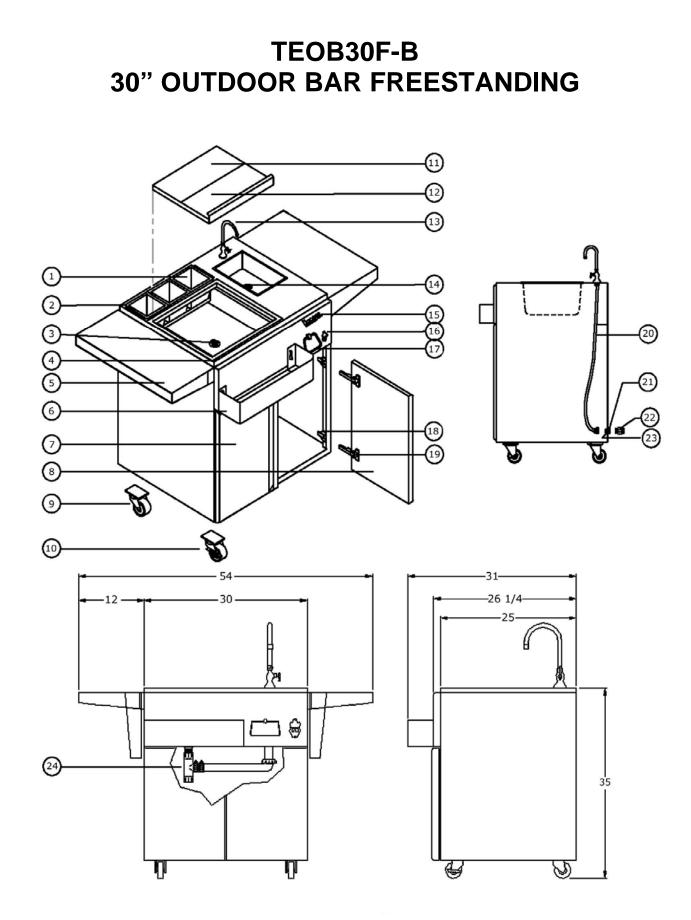

# TWIN EAGLES OUTDOOR BAR TEOB – PARTS LIST

| Item | Part Number | Description            |  |
|------|-------------|------------------------|--|
| 1    | 14407       | BOTTLE WELLS           |  |
| 2    | 20318       | CONDIMENT TRAY         |  |
| 3    | 12612       | ICE BIN DRAIN PLUG     |  |
| 4    | 20314Y      | COVER FRAME            |  |
| 5    | 21643       | SIDE SHELF             |  |
| 6A   | 20311       | SPEED RAIL, TEOB18-B   |  |
| 6B   | 20312       | SPEED RAIL, TEOB30-B   |  |
| 7    | 20202-30LY  | LEFT DOOR ASSEMBLY     |  |
| 8    | 20101-30RY  | RIGHT DOOR ASSMEBLY    |  |
| 9    | 14403       | SWIVEL CASTERS         |  |
| 10   | 14404       | CASTER WITH BRAKES     |  |
| 11   | 20315       | REAR FIXED COVER       |  |
| 12   | 20316       | FRONT SLIDING COVER    |  |
| 13   | 12616       | GOOSE NECK FAUCET      |  |
| 14   | 12615       | STRAINER-DRAIN PLUG    |  |
| 15   | 18301       | TWIN EAGLES LOGO       |  |
| 16   | 14410       | BOTTLE OPENER          |  |
| 17   | 14409       | TOWEL RING             |  |
| 18   | 14402       | HINGE PLATE            |  |
| 19   | 14401       | DOOR HINGE             |  |
| 20   | 12620       | CONNECTOR HOSE         |  |
| 21   | 12619       | HOSE COUPLING          |  |
| 22   | 12621       | HOSE FLAME COUPLING    |  |
| 23   | 12624       | LOCKNUT                |  |
| 24   | 23054Y      | DRAIN KIT (see page 8) |  |