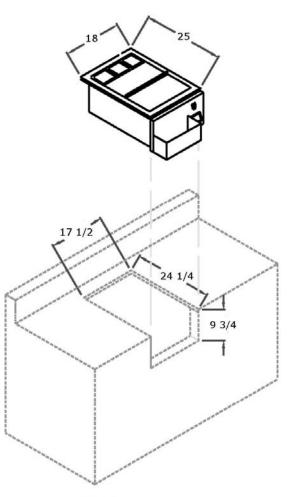

# TWIN EAGLES OUTDOOR BAR INSTALLATION USE AND CARE MANUAL



Models: TEOB18-B TEOB30-B TEOB30F-B

P/N 18537A 03/08

# TEOB18-B 18" BUILT-IN OUTDOOR BAR





#### CABINET CUTOUT DIMENSIONS





# TEOB30-B 30" BUILT-IN OUTDOOR BAR



### **TEOB30-B 30" BUILT-IN OUTDOOR BAR**



LIST OF FEATURES

1 BOTTLE WELLS ( HOLDS BOTTLES AND CONDIMENTS) CONDIMENT TRAY (COLLECTS DRIPPINGS FROM CONDIMENTS)

3 SLIDING COVER

(4) COVER FRAME (HOLDS COVER)

ICE BIN

⑥ ICE BIN PLUG

SPEEDRAIL (HOLDS BOTTLES)

(8) GOOSENECK SINGLE FAUCET

BARSINK

10 CRUMB CUP STOPPER

11 TOWEL RING

12 BOTTLE OPENER



# TWIN EAGLES OUTDOOR BAR TEOB – PARTS LIST

| Item | Part Number | Description            |  |
|------|-------------|------------------------|--|
| 1    | 14407       | BOTTLE WELLS           |  |
| 2    | 20318       | CONDIMENT TRAY         |  |
| 3    | 12612       | ICE BIN DRAIN PLUG     |  |
| 4    | 20314Y      | COVER FRAME            |  |
| 5    | 21643