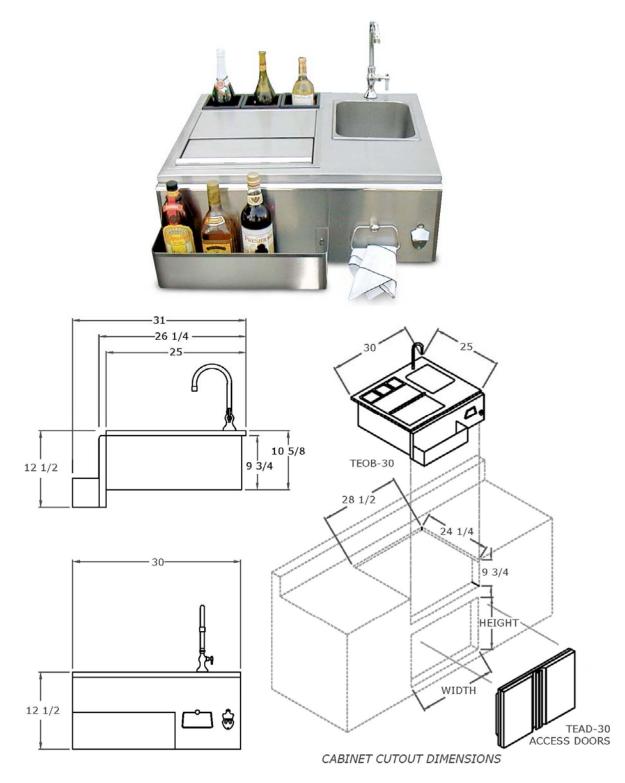

# TWIN EAGLES OUTDOOR BAR INSTALLATION USE AND CARE MANUAL



Models: TEOB18-B TEOB30-B TEOB30F-B

P/N 18537A 03/08

# TEOB18-B 18" BUILT-IN OUTDOOR BAR





#### CABINET CUTOUT DIMENSIONS





# TEOB30-B 30" BUILT-IN OUTDOOR BAR



### **TEOB30-B 30" BUILT-IN OUTDOOR BAR**



LIST OF FEATURES

1 BOTTLE WELLS ( HOLDS BOTTLES AND CONDIMENTS) CONDIMENT TRAY (COLLECTS DRIPPINGS FROM CONDIMENTS)

3 SLIDING COVER

(4) COVER FRAME (HOLDS COVER)

ICE BIN

⑥ ICE BIN PLUG

SPEEDRAIL (HOLDS BOTTLES)

(8) GOOSENECK SINGLE FAUCET

BARSINK

10 CRUMB CUP STOPPER

11 TOWEL RING

12 BOTTLE OPENER



# TWIN EAGLES OUTDOOR BAR TEOB – PARTS LIST

| Item | Part Number | Description            |  |
|------|-------------|------------------------|--|
| 1    | 14407       | BOTTLE WELLS           |  |
| 2    | 20318       | CONDIMENT TRAY         |  |
| 3    | 12612       | ICE BIN DRAIN PLUG     |  |
| 4    | 20314Y      | COVER FRAME            |  |
| 5    | 21643       | SIDE SHELF             |  |
| 6A   | 20311       | SPEED RAIL, TEO