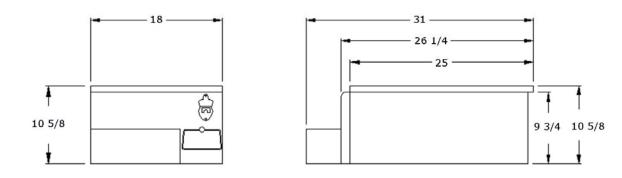

# TWIN EAGLES OUTDOOR BAR INSTALLATION USE AND CARE MANUAL



Models: TEOB18-B TEOB30-B TEOB30F-B

P/N 18537A 03/08

# TEOB18-B 18" BUILT-IN OUTDOOR BAR





#### CABINET CUTOUT DIMENSIONS





# TEOB30-B 30" BUILT-IN OUTDOOR BAR



### **TEOB30-B 30" BUILT-IN OUTDOOR BAR**



LIST OF FEATURES

1 BOTTLE WELLS ( HOLDS BOTTLES AND CONDIMENTS) CONDIMENT TRAY (COLLECTS DRIPPINGS FROM CONDIMENTS)

3 SLIDING COVER

(4) COVER FRAME (HOLDS COVER)

ICE BIN

⑥ ICE BIN PLUG

SPEEDRAIL (HOLDS BOTTLES)

(8) GOOSENECK SINGLE FAUCET

BARSINK

10 CRUMB CUP STOPPER

11 TOWEL RING

12 BOTTLE OPENER



# TWIN EAGLES OUTDOOR BAR TEOB – PARTS LIST

| Item | Part Number | Description            |  |
|------|-------------|------------------------|--|
| 1    | 14407       | BOTTLE WELLS           |  |
| 2    | 20318       | CONDIMENT TRAY         |  |
| 3    | 12612       | ICE BIN DRAIN PLUG     |  |
| 4    | 20314Y      | COVER FRAME            |  |
| 5    | 21643       | SIDE SHELF             |