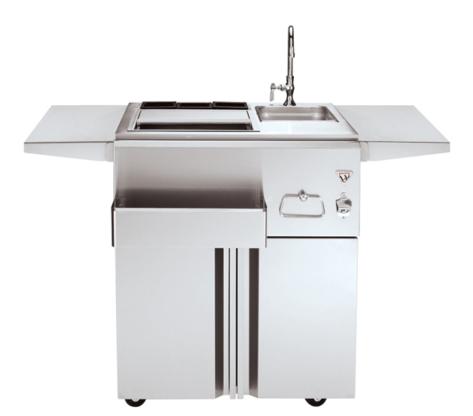

# TWIN EAGLES OUTDOOR BAR INSTALLATION USE AND CARE MANUAL



Models: TEOB18-B TEOB30-B TEOB30F-B

P/N 18537A 03/08

# TEOB18-B 18" BUILT-IN OUTDOOR BAR





#### CABINET CUTOUT DIMENSIONS





# TEOB30-B 30" BUILT-IN OUTDOOR BAR



### **TEOB30-B 30" BUILT-IN OUTDOOR BAR**



LIST OF FEATURES

1 BOTTLE WELLS ( HOLDS BOTTLES AND CONDIMENTS) CONDIMENT TRAY (COLLECTS DRIPPINGS FROM CONDIMENTS)

3 SLIDING COVER

(4) COVER FRAME (HOLDS COVER)

ICE BIN

⑥ ICE BIN PLUG

SPEEDRAIL (HOLDS BOTTLES)

(8) GOOSENECK SINGLE FAUCET

BARSINK

10 CRUMB CUP STOPPER

11 TOWEL RING

12 BOTTLE OPENER



# TWIN EAGLES OUTDOOR BAR TEOB – PARTS LIST

| Item | Part Number | Description            |  |
|------|-------------|------------------------|--|
| 1    | 14407       | BOTTLE WELLS           |  |
| 2    | 20318       | CONDIMENT TRAY         |  |
| 3    | 12612