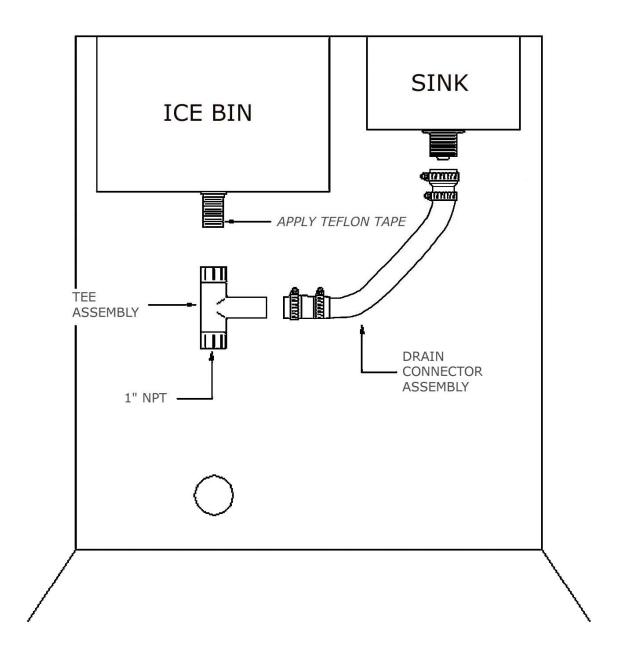

ons on page 8.
- 4. Install the faucet on TEOB30-B and TEOB30F-B (see assembly instruction inside the faucet box) and connect to cold water line. On TEOB30F-B, the connector hose is pre-installed for a connection to a garden hose.
- 5. Check water and drain connections for leaks.
- 6. Attach the speed rail to the front of the unit.
- 7. Install the condiment tray to the back of the ice bin.
- 8. Install the cover frame to the front of the ice bin with the turned edges of the frame on the sides.
- 9. Install 3 bottle wells into the condiment tray.
- 10. Install the 2-piece cover into the cover frame with the rear cover at the back and the sliding cover at the front.
- 11. Install the drain plugs for the ice bin and for the dump sink.

# TEOB30-B, TEOB30F-B OUTDOOR BAR DRAIN KIT CONNECTION



# CLEANING AND MAINTENANCE

The Twin Eagles Outdoor Bar is made of stainless steel for long lasting beauty and service. It is non-rusting and non-magnetic.

Use stainless steel cleaner to clean the unit.

Mild soap and water can be used to wipe dirt.

Do not use steel wool to clean unit. Steel wool could leave metal fibers that will cause rusting.

Do not use abrasives on the polished surfaces or they will loose their luster and highlights. Use mild chrome cleaner, metal polish or WD40 to bring back luster.

To touch up minor scratches in the stainless steel surface, use a mild abrasive pad like Scotch Brite or emery sand paper with 100 dry grit. Scrub the affected area very lightly and <u>always in the direction of the grain.</u>