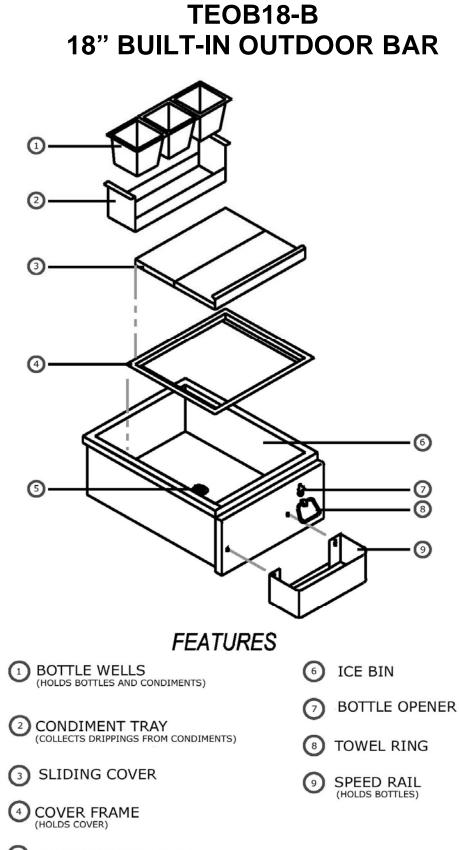

# TEOB18-B 18" BUILT-IN OUTDOOR BAR

### **TEOB30-B 30" BUILT-IN OUTDOOR BAR**

LIST OF FEATURES

1 BOTTLE WELLS ( HOLDS BOTTLES AND CONDIMENTS) CONDIMENT TRAY (COLLECTS DRIPPINGS FROM CONDIMENTS)

3 SLIDING COVER

(4) COVER FRAME (HOLDS COVER)

ICE BIN

⑥ ICE BIN PLUG

SPEEDRAIL (HOLDS BOTTLES)

(8) GOOSENECK SINGLE FAUCET

BARSINK

10 CRUMB CUP STOPPER

11 TOWEL RING

12 BOTTLE OPENER