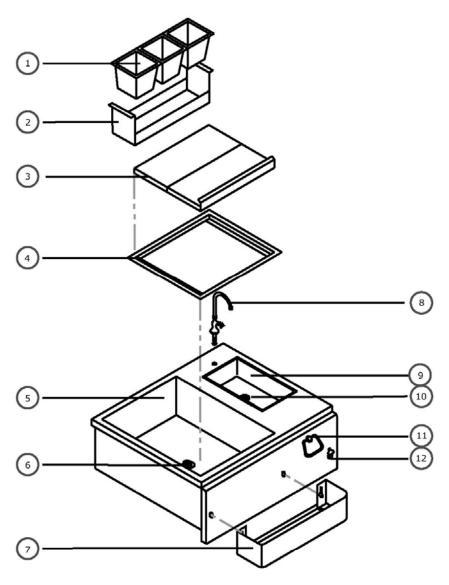

### **TEOB30-B 30" BUILT-IN OUTDOOR BAR**

LIST OF FEATURES

1 BOTTLE WELLS ( HOLDS BOTTLES AND CONDIMENTS) CONDIMENT TRAY (COLLECTS DRIPPINGS FROM CONDIMENTS)

3 SLIDING COVER

(4) COVER FRAME (HOLDS COVER)

ICE BIN

⑥ ICE BIN PLUG

SPEEDRAIL (HOLDS BOTTLES)

(8) GOOSENECK SINGLE FAUCET

BARSINK

10 CRUMB CUP STOPPER

11 TOWEL RING

12 BOTTLE OPENER