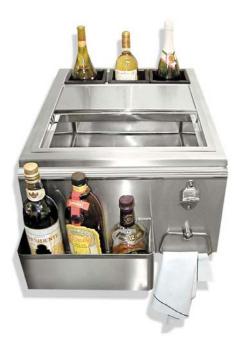

### **TEOB30-B 30" BUILT-IN OUTDOOR BAR**

LIST OF FEATURES

1 BOTTLE WELLS ( HOLDS BOTTLES AND CONDIMENTS) CONDIMENT TRAY (COLLECTS DRIPPINGS FROM CONDIMENTS)

3 SLIDING COVER

(4) COVER FRAME (HOLDS COVER)

ICE BIN

⑥ ICE BIN PLUG

SPEEDRAIL (HOLDS BOTTLES)

(8) GOOSENECK SINGLE FAUCET

BARSINK

10 CRUMB CUP STOPPER

11 TOWEL RING

12 BOTTLE OPENER