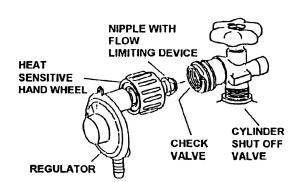

#### PROPANE GAS CYLINDER

#### **SPECIFICATION**

- All propane gas cylinders used with this appliance must be constructed and marked with the
  specifications for LP Gas Cylinders in accordance with the Canadian Transport Commission (CTC) for
  use in Canada, or the U.S. Department of Transport (DOT) for use in the USA. Cylinders shall have a
  collar to protect the cylinder valve.
- All propane gas cylinders used with this appliance must be inspected at every filling and re-qualified by a licensed service outlet at the expiry date (10 years), in accordance with the DOT (USA) and CTC (Canada) codes for Propane Gas Cylinders.
- All propane gas cylinders used with this appliance must be equipped with a shutoff valve terminating in a cylinder valve outlet No 510, specified in the Standard for Compressed Gas Cylinder Valve Outlet and Inlet Connection (USA) AINSI/CGA-V-1-1977 (Canada) CSA B96.
- Recommended vapour propane cylinder sizes: 30 100 lbs. (BBQ bracket will support up to 30 LBS cylinder)
- The outdoor grill must be isolated from the gas supply piping system by closing its individual manual shutoff valve during any pressure testing of the gas supply piping system at test pressures equal to or less than ½ psi (3.5Kpa).

#### **OPERATION**

- Never connect your gas grill to a propane gas cylinder without the regulator provided, and NEVER CONNECT TO AN UNREGULATED LP GAS SUPPLY. The gas regulator supplied with the appliance must be used.
- Avoid damage to the valve on the propane gas cylinder. The valve has a Left-hand thread. Turn the POL fitting counterclockwise to connect it to the valve, and clockwise to disconnect it.
- Always leak test the propane gas cylinder to regulator connection when connecting the propane gas cylinder to the appliance. Use a soap and water solution, never an open flame.
- Do not operate appliance if the smell of propane gas is present. Extinguish all flame and determine source of propane gas before proceeding. Do not ignite the appliance until the propane gas leak has been found and sealed.
- Always shut off the propane gas cylinder valve when the appliance is not in use.