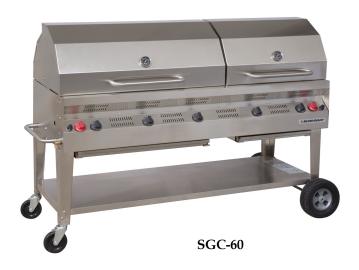

built specifically with commercial cooking in mind.









SANITATION LISTED
COMMERCIAL COOKING
RETHERMALIZATION AND
POWERED HOT FOOD
HOLDING AND
TRANSPORT EQUIPMENT

CONFORMS TO ANSI/NSF STD 4

# Owner's Manual Propane



# PROPANE MODELS: SGC-36/SGC-48/SGC-60/SGC-72/SGR-24

## **BARBECUE - CARE AND USE**

#### RETAIN FOR FUTURE REFERENCE

#### FOR YOUR SAFETY

#### If you smell gas:

- Shut off gas supply to appliance
- Extinguish any open flame
- If odour continues, immediately call your gas supplier

#### **CAUTION:**

- FOR OUTDOOR USE ONLY
- IF STORED INDOORS, DETACH AND LEAVE CYLINDER OUTDOORS
- THIS APPLIANCE MUST NOT BE OPERATED UNATTENDED
- SURFACES WILL BE HOT WHEN UNIT IS IN OPERATION

SPECIAL CARE MUST BE TAKEN TO KEEP SMALL CHILDREN AWAY FROM HEATED SURFACES

#### **INSTALLATION:**

 In Canada, this appliance must be installed