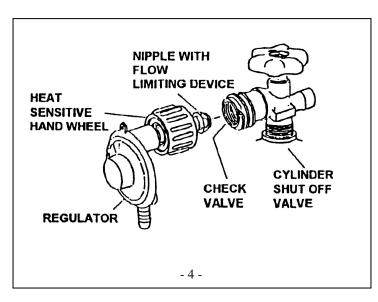

#### PROPANE GAS CYLINDER

#### **SPECIFICATION**

- All propane gas cylinders used with this appliance must be constructed and marked with the
  specifications for LP Gas Cylinders in accordance with the Canadian Transport Commission (CTC) for
  use in Canada, or the U.S. Department of Transport (DOT) for use in the USA. Cylinders shall have a
  collar to protect the cylinder valve.
- All propane gas cylinders used with this appliance must be inspected at every filling and re-qualified by a licensed service outlet at the expiry date (10 years), in accordance with the DOT (USA) and CTC (Canada) codes for Propane Gas Cylinders.
- All propane gas cylinders used with this appliance must be equipped with a shutoff valve terminating in a cylinder valve outlet No 510, specified in the Standard for Compressed Gas Cylinder Valve Outlet and Inlet Connection (USA) AINSI/CGA-V-1-1977 (Canada) CSA B96.
- Recommended vapour propane cylinder sizes: 30 100 lbs. (BBQ bracket will support up to 30 LBS cylinder)
- The outdoor grill must be isolated from the gas supply piping system by closing its individual manual shutoff valve during any pressure testing of the gas supply piping system at test pressures equal to or less than ½ psi (3.5Kpa).

#### **OPERATION**

- Never connect your gas grill to a propane gas cylinder without the regulator provided, and NEVER CONNECT TO AN UNREGULATED LP GAS SUPPLY. The gas regulator supplied with the appliance must be used.
- Avoid damage to the valve on the propane gas cylinder. The valve has a Left-hand thread. Turn the POL fitting counterclockwise to connect it to the valve, and clockwise to disconnect it.
- Always leak test the propane gas cylinder to regulator connection when connecting the propane gas cylinder to the appliance. Use a soap and water solution, never an open flame.
- Do not operate appliance if the smell of propane gas is present. Extinguish all flame and determine source of propane gas before proceeding. Do not ignite the appliance until the propane gas leak has been found and sealed.
- Always shut off the propane gas cylinder valve when the appliance is not in use.