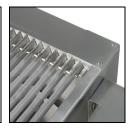

#### ANNUAL MAINTENANCE & INSPECTION

To ensure safe and efficient performance, this appliance should be inspected and cleaned at least once per year or after any period of storage exceeding one month.

- Burners (see Figure 1a) may be removed and inspected for cracks and deterioration.
- Venturis (see Figure 1b) should be cleaned out using a bottlebrush to eliminate any blockage, insect webs or debris.
- The hose should be inspected. See "Gas Supply Hose".
- After reconnecting the hose, leak test as per "Leak Testing".
- Burners should produce a uniform and stable blue flame from each flame port. Some traces of yellow flame are considered normal.
- To clean interior, remove cooking grids (*see Figure 2*) and flavour plates (*see Figure 3*). Ensure that burners do not fill with water during cleaning. Hard deposits can be removed with a non-metallic brush and surfaces washed with soap and water.
- Exterior Finish use a degreasing solution to clean, rinse surfaces thoroughly and use a stainless steel polish to restore the finish.
- If a problem is found with the regulator, hose, burners, or control valves, do not attempt repair. See your dealer or approved service centre for repairs or replacement parts.

Figure 1a

Figure 1b

Figure 2 Figure 3