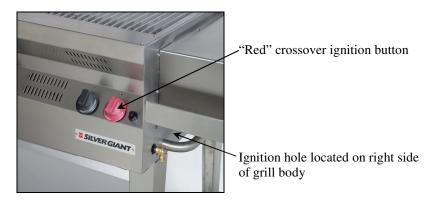

### LIGHTING INSTRUCTIONS

- 1. Ensure all burner knobs are in the OFF position. Connect the hose assembly to the propane gas cylinder. Check all connections and hoses for leaks with a soap and water solution.
- 2. CAUTION: If hood is being used, open before attempting to light the grill.
- 3. Turn the "red" crossover ignition burner control knob (*see Figure 5*) to the HI position. Allow 3-5 seconds for propane gas to flow into the burner, and then press the igniter button several times to light the burner.

If the burner fails to light with the igniter button after several attempts, turn the gas off, and wait five (5) minutes. Turn on the gas and use long reach butane lighter or long match to light through the ignition hole located on the right hand side of the grill body (*see Figure 5*).