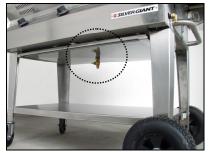

- Remove all food from the grids and turn all the control knobs to the HIGH position. Leave for five (5) to ten (10) minutes or until the smoking stops. Turn the gas valve off, then turn the control knobs off.
- Use a non-metallic brush or scrubber to clean the cooking grills remember the barbecue may still be hot.
- You do not have to wash the grills after each cooking, but if you wish, use a suitable degreasing soap, then rinse thoroughly. *Do not use an oven cleaner*.
- For a thorough cleaning, **wait until the barbecue is cold** and remove the cooking grills for washing in a suitable degreasing solution. The flavour plates may be removed and washed in a similar manner.
- The stainless drip pans may be removed and washed with the same degreesing solution.
- The grease tray is provided with a drain valve (*see Figures 4a and 4b*) that must be kept clean to ensure proper operation. During periods of prolonged cooking a suitable heat proof container may be used to catch drippings.

Figure 4b, drain valve enlarged to show detail