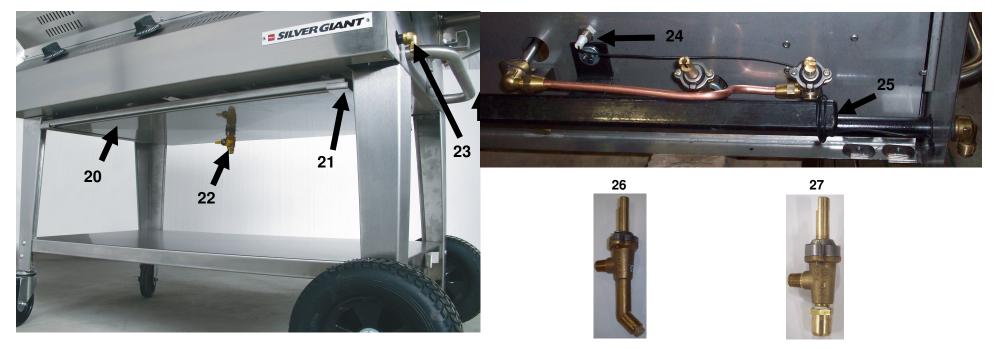

- Remove all food from the grids and turn all the control knobs to the HIGH position. Leave for five (5) to ten (10) minutes or until the smoking stops. Turn the gas valve off, then turn the control knobs off.
- Use a non-metallic brush or scrubber to clean the cooking grills remember the barbecue may still be hot.
- You do not have to wash the grills after each cooking, but if you wish, use a suitable degreasing soap, then rinse thoroughly. *Do not use an oven cleaner*.
- For a thorough cleaning, **wait until the barbecue is cold** and remove the cooking grills for washing in a suitable degreasing solution. The flavour plates may be removed and washed in a similar manner.
- The stainless drip pans may be removed and washed with the same degreesing solution.
- The grease tray is provided with a drain valve (*see Figures 4a and 4b*) that must be kept clean to ensure proper operation. During periods of prolonged cooking a suitable heat proof container may be used to catch drippings.

Figure 4b, drain valve enlarged to show detail

# **SGC - PARTS CATALOGUE**

| Part Number | Description                      | Item # | NOTES |
|-------------|----------------------------------|--------|-------|
| SGCP-3626A  | S.S. THERMOMETER                 | 1      |       |
| SGCP-3618   | S.S. HANDLE                      | 2      |       |
| SGCP-3610   | MAIN KNOB (BLACK)                | 3      |       |
| SGCP-3611   | CROSSOVER KNOB (RED)             | 4      |       |
| SGCP-3606A  | PULSE IGNITOR                    | 5      |       |
| SGCP-3625   | CASTER WHEEL                     | 6      |       |
| SGCP-3624   | PNEUMATIC WHEEL                  | 7      |       |
| SGCP-3623   | WHEEL SHAFT                      | 8      |       |
| SGRP-2421   | STAINLESS BOTTOM SHELF -24       | 9      |       |
| SGCP-3621   | STAINLESS BOTTOM SHELF -36       | 9A     |       |
| SGCP-4821   | STAINLESS BOTTOM SHELF-48        | 9B     |       |
| SGCP-6021   | STAINLESS BOTTOM SHELF-60        | 9C     |       |
| SGCP-7221   | STAINLESS BOTTOM SHELF-72        | 9D     |       |
| SGCP-3620B  | STAINLESS LEG -BACK LEFT         | 10     |       |
| SGCP-3620   | STAINLESS LEG- FRONT LEFT        | 11     |       |
| SGCP-3619B  | STAINLESS LEG -BACK RIGHT        | 12     |       |
| SGCP-3619   | STAINLESS LEG - LEFT RIGHT       | 13     |       |
| SGCP-2433   | COOKING GRID RAILS (2PC SET)     | 14     | 2FT   |
| SGCP-3633   | COOKING GRID RAILS (2PC SET)     | 14A    | 3FT   |
| SGCP-4833   | COOKING GRID RAILS (2PC SET)     | 14B    | 4FT   |
| SGCP-2432   | FLAVOUR BAR RAILS (2PC SET)      | 15     | 2FT   |
| SGCP-3632   | FLAVOUR BAR RAILS (2PC SET)      | 15A    | 3FT   |
| SGCP-4832   | FLAVOUR BAR RAILS (2PC SET)      | 15B    | 4FT   |
| SGCP-2404   | CROSSOVER BURNER (SGR-24/SGC-60) | 16     |       |
| SGCP-3604   | CROSSOVER BURNER (SGC-36/60/72)  | 16A    |       |
| SGCP-4804   | CROSSOVER BURNER (SGC-48)        | 16B    |       |
| SGCP-3601   | SS COOKING GRID (21x12)          | 17     | 21"   |
| SGRP-3601   | SS COOKING GRID (18x12)          | 17A    | 18"   |
| SGCP-3602B  | SS FLAVOUR BARS 21"              | 18     | 21"   |
| SGRP-2402B  | SS FLAVOUR BARS 18"              | 18A    | 18"   |
| SGCP-3603   | SS BURNER 21"                    | 19     | 21"   |
| SGRP-3603   | SS BURNER 18"                    | 19A    | 18"   |
| SGRP-2415   | GREASE PAN - 1.5" DEEP           | 20     | 2FT   |
| SGCP-3615R  | GREASE PAN - 1.5" DEEP           | 20A    | 3FT   |

| Part Number | Description                      | Item # | NOTES               |
|-------------|----------------------------------|--------|---------------------|
| SGCP-4815R  | GREASE PAN - 1.5" DEEP           | 20B    | 4FT                 |
| SGRP-2427R  | GREASE TRAY RAILS 2 SET          | 21     | SGR-24              |
| SGCP-3627R  | GREASE TRAY RAILS 2 SET          | 21A    | SGC-<br>36,48,60,72 |
| SGCP-3631   | GREASE DRAIN VALVE               | 22     |                     |
| 50-8C       | BRASS ELBOW                      | 23     | NG                  |
| 50-6C       | BRASS ELBOW                      | 23A    | LP                  |
| SGCP-3605   | IGNITOR ELECTRODE                | 24     |                     |
| SGRP-2414   | VALVE MANIFOLD ASSEMBLY          | 25     | SGR-<br>24/SGC-60   |
| SGCP-3614   | VALVE MANIFOLD ASSEMBLY          | 25A    | SGC-36/72           |
| SGCP-4814   | VALVE MANIFOLD ASSEMBLY          | 25B    | SGC-48              |
| SGCP-3607   | GAS CONTROL VALVE- MAIN LP       | 26     |                     |
| SGCP-3607N  | GAS CONTROL VALVE- MAIN NG       | 26A    |                     |
| SGCP-3608   | GAS CONTROL VALVE -<br>CROSSOVER | 27     |                     |
| SGCP-3612   | 3/8" HOSE 4FT                    | 28     |                     |
| SGCP-3613   | REG. WITH QCC1                   | 28A    |                     |
| SGCP-3612N  | 1/2" NG HOSE 10FT/QD             | 29     |                     |