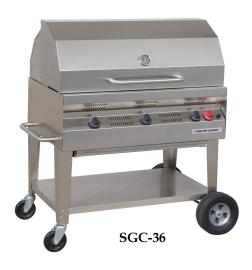

built specifically with commercial cooking in mind.









SANITATION LISTED
COMMERCIAL COOKING
RETHERMALIZATION AND
POWERED HOT FOOD
HOLDING AND
TRANSPORT EQUIPMENT

CONFORMS TO ANSI/NSF STD 4

# Owner's Manual Propane



# PROPANE MODELS: SGC-36/SGC-48/SGC-60/SGC-72/SGR-24

## **BARBECUE - CARE AND USE**

#### RETAIN FOR FUTURE REFERENCE

#### FOR YOUR SAFETY

#### If you smell gas:

- Shut off gas supply to appliance
- Extinguish any open flame
- If odour continues, immediately call your gas supplier

#### **CAUTION:**

- FOR OUTDOOR USE ONLY
- IF STORED INDOORS, DETACH AND LEAVE CYLINDER OUTDOORS
- THIS APPLIANCE MUST NOT BE OPERATED UNATTENDED
- SURFACES WILL BE HOT WHEN UNIT IS IN OPERATION

SPECIAL CARE MUST BE TAKEN TO KEEP SMALL CHILDREN AWAY FROM HEATED SURFACES

#### **INSTALLATION:**

 In Canada, this appliance must be installe