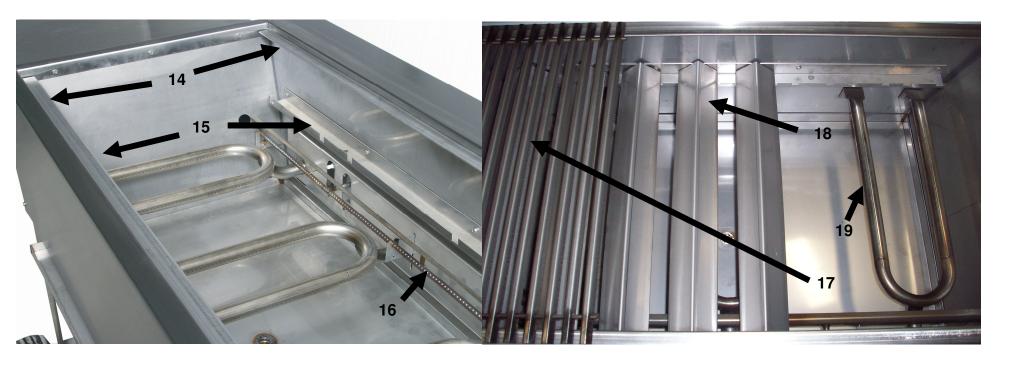

#### ANNUAL MAINTENANCE & INSPECTION

To ensure safe and efficient performance, this appliance should be inspected and cleaned at least once per year or after any period of storage exceeding one month.

- Burners (see Figure 1a) may be removed and inspected for cracks and deterioration.
- Venturis (see Figure 1b) should be cleaned out using a bottlebrush to eliminate any blockage, insect webs or debris.
- The hose should be inspected. See "Gas Supply Hose".
- After reconnecting the hose, leak test as per "Leak Testing".
- Burners should produce a uniform and stable blue flame from each flame port. Some traces of yellow flame are considered normal.
- To clean interior, remove cooking grids (*see Figure 2*) and flavour plates (*see Figure 3*). Ensure that burners do not fill with water during cleaning. Hard deposits can be removed with a non-metallic brush and surfaces washed with soap and water.
- Exterior Finish use a degreasing solution to clean, rinse surfaces thoroughly and use a stainless steel polish to restore the finish.
- If a problem is found with the regulator, hose, burners, or control valves, do not attempt repair. See your dealer or approved service centre for repairs or replacement parts.

Figure 1a

Figure 1b

Figure 2 Figure 3