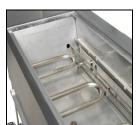

#### ANNUAL MAINTENANCE & INSPECTION

To ensure safe and efficient performance, this appliance should be inspected and cleaned at least once per year or after any period of storage exceeding one month.

- Burners (see Figure 1a) may be removed and inspected for cracks and deterioration.
- Venturis (see Figure 1b) should be cleaned out using a bottlebrush to eliminate any blockage, insect webs or debris.
- The hose should be inspected. See "Gas Supply Hose".
- After reconnecting the hose, leak test as per "Leak Testing".
- Burners should produce a uniform and stable blue flame from each flame port. Some traces of yellow flame are considered normal.
- To clean interior, remove cooking grids (*see Figure 2*) and flavour plates (*see Figure 3*). Ensure that burners do not fill with water during cleaning. Hard deposits can be removed with a non-metallic brush and surfaces washed with soap and water.
- Exterior Finish use a degreasing solution to clean, rinse surfaces thoroughly and use a stainless steel polish to restore the finish.
- If a problem is found with the regulator, hose, burners, or control valves, do not attempt repair. See your dealer or approved service centre for repairs or replacement parts.

Figure 1a

Figure 1b

Figure 2 Figure 3

#### Cleaning the Cooking Grids and Flavour Plates:

After you have finished cooking, prepare for the next meal by burning off any residue of food from the cooking grids and flavour plates in the following manner:

- Remove all food from the grids and turn all the control knobs to the HIGH position. Leave for five (5) to ten (10) minutes or until the smoking stops. Turn the gas valve off, then turn the control knobs off.
- Use a non-metallic brush or scrubber to clean the cooking grills remember the barbecue may still be hot.
- You do not have to wash the grills after each cooking, but if you wish, use a suitable degreasing soap, then rinse thoroughly. *Do not use an oven cleaner*.
- For a thorough cleaning, **wait until the barbecue is cold** and remove the cooking grills for washing in a suitable degreasing solution. The flavour plates may be removed and washed in a similar manner.
- The stainless drip pans may be removed and washed with the same degreesing solution.
- The grease tray is provided with a drain valve (*see Figures 4a and 4b*) that must be kept clean to ensure proper operation. During periods of prolonged cooking a suitable heat proof container may be used to catch drippings.