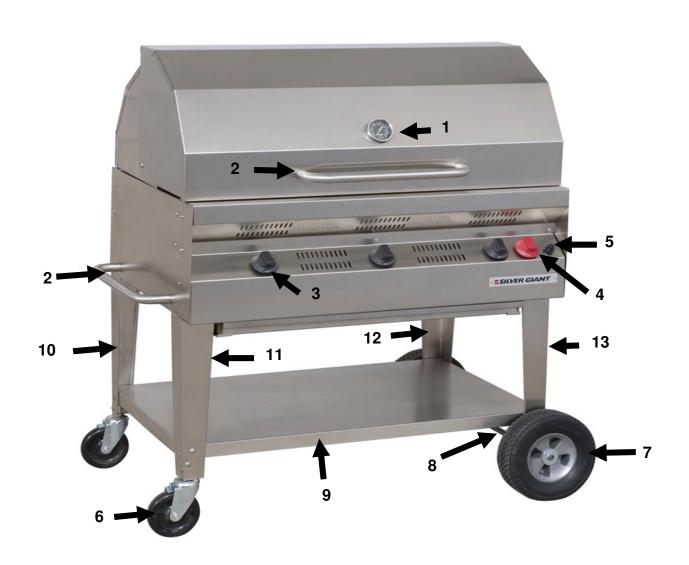

# **PARTS LIST**

## SGC-36(N)/SGC-48(N)/SGC-60(N)/SGC-72(N)/SGR-24(N) BARBECUES

| SGCP-3601  | Stainless Steel Cooking Grid – 21" x 12"            |
|------------|-----------------------------------------------------|
| SGRP-3601  | Stainless Steel Cooking Grid – 18" x 12"            |
| SGCP-3602L | Flavour Plate – 21" (Large)                         |
| SGCP-3602S | Flavour Plate – 21" (Small)                         |
| SGRP-3602L | Flavour Plate – 18" (Large)                         |
| SGRP-3602S | Flavour Plate – 18" (Small)                         |
| SGCP-3603  | Stainless Steel Burner – 21"                        |
| SGRP-3603  | Stainless Steel Burner – 18"                        |
| SGCP-3602B | Flavour Bar – 21" x 2" x 2"                         |
| SGRP-2402B | Flavour Bar – 18" x 2" x 2"                         |
| SGCP-2404  | Crossover Burner c/w Shield (SGR-24/SGC-60)         |
| SGCP-3604  | Crossover Burner c/w Shield (SGC-36/60/72/)         |
| SGCP-4804  | Crossover Burner c/w Shield (SCG-48)                |
| SGCP-3605  | Igniter Electrode                                   |
| SGCP-3606  | Igniter Button                                      |
| SGCP-3606A | Pulse Igniter 2007 >                                |
| SGCP-3607  | Gas Control Valve – Main (LP)*                      |
| SGCP-3607N | Gas Control Valve – Main (NG)*                      |
| SGCP-3608  | Gas Control Valve – Crossover                       |
| O-3607     | Main Orifice (LP) – All LP Models                   |
| O-3607N    | Main Orifice (NG) – All NG Models                   |
| SGCP-2409  | Orifice Assembly (LP) - Crossover (SGR-24/SGC-60)   |
| SGCP-2409N | Orifice Assembly (NG) - Crossover (SGR-24N/SGC-60N) |
| SGCP-3609  | Orifice Assembly (LP) - Crossover (SGC-36/60/72)    |
| SGCP-3609N | Orifice Assembly (NG) - Crossover (SGC-36N/60N/72N) |
| SGCP-4809  | Orifice Assembly (LP) – Crossover (SGC-48)          |
| SGCP-4809N | Orifice Assembly (NG) – Crossover (SGC-48N)         |
| SGCP-3610  | Control Knob Assembly – Main (Black)                |
| SGCP-3611  | Control Knob Assembly – Crossover (Red)             |
| SGCP-3612N | Hose Assembly c/w ½" Quick Disconnect – ½" x 10ft   |
| SGCP-3612  | Hose Assembly 4-ft (SGC-36/48/60/72)                |
| SGCP-3613  | Regulator fitted with QCC1                          |
| SGRP-2414  | Valve Manifold Assembly (SGR-24/SGC-60)             |
| SGCP-3614  | Valve Manifold Assembly (SGC-36/60/72)              |
| SGCP-4814  | Valve Manifold Assembly (SGC-48)                    |
| SGCP-6014L | Valve Manifold Assembly – Left (SGC-60/72)          |
| SGCP-2415R | Grease Pan- 1.5" Deep (SGC-60)                      |
|            |                                                     |

## SGC-36(N)/SGC-48(N)/SGC-60(N)/SGC-72(N)/SGR-24(N) BARBECUES

| SGCP-4815R         Grease Pan- 1.5" Deep (SGC-48)           SGRP-2415R         Grease Pan- 1.5" Deep (SGR-24)           SGCP-3627R         Grease Tray Rails- 2pc set L&R (1.5"- Deep Pan)           SGRP-2427R         Grease Tray Rails- 2pc set L&R (1.5"- Deep Pan)           SGCP-3627RM         Grease Tray Rails or SGC-60/72 (Middle)           *** Defence 2005 will also require matching grease tray rails           SGCP-3618         Stainless Leg – Right (Front)           SGCP-3619         Stainless Leg – Right (Front)           SGCP-3619         Stainless Leg – Left (Front)           SGCP-3620         Stainless Leg – Left (Back)           SGCP-3620         Stainless Bottom Shelf (SGC-36)           SGCP-3621         Stainless Bottom Shelf (SGC-36)           SGCP-3621         Stainless Bottom Shelf (SGC-48)           SGCP-3621         Stainless Bottom Shelf (SGC-60)           SGCP-4821         Stainless Bottom Shelf (SGC-72)           SGRP-3621         Stainless Bottom Shelf (SGC-72)           SGRP-3623         Wheel Shaft (SGC Series)           SGCP-3624         Preumatic Wheel           SGCP-3623         Wheel Shaft (SGC Series)           SGCP-3624         Preumatic Wheel           SGCP-3626         Thermometer           SGCP-3627         Inner Valve Shield                                                                                                                                         | SGCP-3615R  | Grease Pan- 1.5" Deep (SGC-36/60/72)            |
|---------------------------------------------------------------------------------------------------------------------------------------------------------------------------------------------------------------------------------------------------------------------------------------------------------------------------------------------------------------------------------------------------------------------------------------------------------------------------------------------------------------------------------------------------------------------------------------------------------------------------------------------------------------------------------------------------------------------------------------------------------------------------------------------------------------------------------------------------------------------------------------------------------------------------------------------------------------------------------------------------------------------------------------------------------------------------------------------------------------------------------------------------------------------------------------------------------------------------------------------------------------------------------------------------------------------------------------------------------------------------------------------------------------------------------------------------------------------|-------------|-------------------------------------------------|
| SGRP-2415R         Grease Pan- 1.5" Deep (SGR-24)           SGCP-3627R         Grease Tray Rails- 2pc set L&R (1.5"- Deep Pan)           SGRP-2427R         Grease Tray Rails- 2pc set L&R (1.5"- Deep Pan)           SGCP-3627RM         Grease Tray Rail for SGC-60/72 (Middle)           ***         When ordering replacement grease pan, models built before 2005 will also require matching grease tray rails           SGCP-3618         Stainless Handle           SGCP-3619         Stainless Leg - Right (Front)           SGCP-3619B         Stainless Leg - Right (Back)           SGCP-3620         Stainless Leg - Left (Front)           SGCP-3620B         Stainless Leg - Left (Back)           SGCP-3621         Stainless Bottom Shelf (SGC-36)           SGCP-3621         Stainless Bottom Shelf (SGC-48)           SGCP-4821         Stainless Bottom Shelf (SGC-60)           SGCP-4821         Stainless Bottom Shelf (SGC-72)           SGRP-3621         Stainless Bottom Shelf (SGR-24)           SGCP-3621         Stainless Bottom Shelf (SGR-36)           SGCP-3623         Wheel Shaft (SGC Series)           SGCP-3624         Pneumatic Wheel           SGCP-3625         Caster Wheel           SGCP-3626         Thermometer           SGCP-3628         Inner Valve Shield (SGC-60/SGR-24) <t< td=""><td></td><td></td></t<>                                                                                                   |             |                                                 |
| SGCP-3627R         Grease Tray Rails- 2pc set L&R (1.5"- Deep Pan)           SGRP-2427R         Grease Tray Rails- 2pc set L&R (1.5"- Deep Pan)           SGCP-3627RM         Grease Tray Rail for SGC-60/72 (Middle)           ***         When ordering replacement grease pan, models built before 2005 will also require matching grease tray rails           SGCP-3618         Stainless Handle           SGCP-3619         Stainless Leg – Right (Front)           SGCP-3619B         Stainless Leg – Right (Back)           SGCP-3620B         Stainless Leg – Left (Front)           SGCP-3620B         Stainless Leg – Left (Back)           SGCP-3620B         Stainless Bottom Shelf (SGC-36)           SGCP-3621         Stainless Bottom Shelf (SGC-48)           SGCP-3621         Stainless Bottom Shelf (SGC-60)           SGCP-4821         Stainless Bottom Shelf (SGC-72)           SGCP-3621         Stainless Bottom Shelf (SGC-72)           SGRP-3621         Stainless Bottom Shelf (SGR-24)           SGCP-3623         Wheel Shaft (SGC Series)           SGCP-3624         Pneumatic Wheel           SGCP-3625         Caster Wheel           SGCP-3626         Thermometer           SGCP-3627         Inner Valve Shield (SGC-60/SGR-24)           SGCP-3628         Inner Valve Shield (SGC-60/SGR-24)                                                                                                                                |             | - ' '                                           |
| SGRP-2427R         Grease Tray Rails- 2pc set L&R (1.5"- Deep Pan)           SGCP-3627RM         Grease Tray Rail for SGC-60/72 (Middle)           ***         When ordering replacement grease pan, models built before 2005 will also require matching grease tray rails           SGCP-3618         Stainless Handle           SGCP-3619         Stainless Leg – Right (Front)           SGCP-3619B         Stainless Leg – Right (Back)           SGCP-3620         Stainless Leg – Left (Front)           SGCP-3620B         Stainless Leg – Left (Back)           SGCP-3620B         Stainless Leg – Left (SGC-36)           SGCP-3621         Stainless Bottom Shelf (SGC-36)           SGCP-3621         Stainless Bottom Shelf (SGC-48)           SGCP-4821         Stainless Bottom Shelf (SGC-60)           SGCP-4821         Stainless Bottom Shelf (SGC-72)           SGRP-3621         Stainless Bottom Shelf (SGR-24)           SGRP-3621         Stainless Bottom Shelf (SGR-36)           SGCP-3623         Wheel Shaft (SGC Series)           SGCP-3623         Wheel Shaft (SGR Series)           SGCP-3624         Pneumatic Wheel           SGCP-3625         Caster Wheel           SGCP-3626         Thermometer           SGCP-3627         Inner Valve Shield (SGC-60/SGR-24)           SGCP-3628                                                                                                                                          | SGCP-3627R  |                                                 |
| ** When ordering replacement grease pan, models built before 2005 will also require matching grease tray rails  SGCP-3618 Stainless Handle  SGCP-3619 Stainless Leg – Right (Front)  SGCP-3619B Stainless Leg – Right (Back)  SGCP-3620 Stainless Leg – Left (Front)  SGCP-3620B Stainless Leg – Left (Back)  SGCP-3621 Stainless Bottom Shelf (SGC-36)  SGCP-4821 Stainless Bottom Shelf (SGC-48)  SGCP-6021 Stainless Bottom Shelf (SGC-60)  SGCP-7221 Stainless Bottom Shelf (SGC-72)  SGRP-2421 Stainless Bottom Shelf (SGR-24)  SGRP-3621 Stainless Bottom Shelf (SGR-36)  SGCP-3623 Wheel Shaft (SGC Series)  SGCP-3623 Wheel Shaft (SGC Series)  SGCP-3624 Pneumatic Wheel  SGCP-3625 Caster Wheel  SGCP-3626 Thermometer  SGCP-3626 Thermometer  SGCP-3628 Inner Valve Shield (SGC-60/SGR-24)  SGCP-3628 Inner Valve Shield (SGC-48)  SGCP-3629 Crossover Burner Gas Line (SGC-60/SGR-24)  SGCP-3629 Crossover Burner Gas Line – Left (SGC-60/72)  SGCP-4829 Crossover Burner Gas Line – Left (SGC-60/72)  SGCP-3631 Grease Drain Valve  SGCP-3631 Flavour Bar Rails – 2pc set (2 FT)  SGCP-3632 Flavour Bar Rails – 2pc set (3 FT)                                                                                                                                                                                                                                                                                                                         | SGRP-2427R  | Grease Tray Rails- 2pc set L&R (1.5"- Deep Pan) |
| SGCP-3618 Stainless Handle SGCP-3619 Stainless Leg – Right (Front) SGCP-3619B Stainless Leg – Right (Back) SGCP-3620 Stainless Leg – Left (Front) SGCP-3620B Stainless Leg – Left (Back) SGCP-3621B Stainless Bottom Shelf (SGC-36) SGCP-3621B Stainless Bottom Shelf (SGC-36) SGCP-4821B Stainless Bottom Shelf (SGC-48) SGCP-6021B Stainless Bottom Shelf (SGC-60) SGCP-7221B Stainless Bottom Shelf (SGC-72) SGRP-2421B Stainless Bottom Shelf (SGR-24) SGRP-3621B Stainless Bottom Shelf (SGR-36) SGCP-3621B Stainless Bottom Shelf (SGR-36) SGCP-3621B Stainless Bottom Shelf (SGR-36) SGCP-3621B Stainless Bottom Shelf (SGR-36) SGCP-3622B Stainless Bottom Shelf (SGR-36) SGCP-3623B Wheel Shaft (SGC Series) SGCP-3624P Pneumatic Wheel SGCP-3625C Caster Wheel SGCP-3626B Thermometer SGCP-3626B Thermometer SGCP-3626B Stainless Steel Thermometer 2007 SGCP-2428Inner Valve Shield (SGC-60/SGR-24) SGCP-3628Inner Valve Shield (SGC-36/60/72) SGCP-3629Crossover Burner Gas Line (SGC-36/60/72) SGCP-3629Crossover Burner Gas Line (SGC-36/60/72) SGCP-3629Crossover Burner Gas Line (SGC-36/60/72) SGCP-3630Cylinder Bracket Kit SGCP-3631Grease Drain Valve SGCP-3432Flavour Bar Rails – 2pc set (2 FT) SGCP-3632Flavour Bar Rails – 2pc set (3 FT)                                                                                                                                                                                                   | SGCP-3627RM | Grease Tray Rail for SGC-60/72 (Middle)         |
| SGCP-3619 Stainless Leg – Right (Front)  SGCP-3619B Stainless Leg – Right (Back)  SGCP-3620 Stainless Leg – Left (Front)  SGCP-3620B Stainless Leg – Left (Back)  SGCP-3621 Stainless Bottom Shelf (SGC-36)  SGCP-4821 Stainless Bottom Shelf (SGC-48)  SGCP-6021 Stainless Bottom Shelf (SGC-60)  SGCP-7221 Stainless Bottom Shelf (SGR-24)  SGRP-2421 Stainless Bottom Shelf (SGR-24)  SGRP-3621 Stainless Bottom Shelf (SGR-36)  SGCP-3623 Wheel Shaft (SGC Series)  SGCP-3623 Wheel Shaft (SGR Series)  SGCP-3624 Pneumatic Wheel  SGCP-3625 Caster Wheel  SGCP-3626 Thermometer  SGCP-3626 Thermometer  SGCP-3626 Inner Valve Shield (SGC-60/SGR-24)  SGCP-3628 Inner Valve Shield (SGC-36/60/72)  SGCP-4828 Inner Valve Shield (SGC-36/60/72)  SGCP-3629 Crossover Burner Gas Line (SGC-60/SGR-24)  SGCP-3629 Crossover Burner Gas Line (SGC-60/72)  SGCP-3629 Crossover Burner Gas Line (SGC-48)  SGCP-3629 Crossover Burner Gas Line (SGC-48)  SGCP-3629 Crossover Burner Gas Line (SGC-60/72)  SGCP-3629 Crossover Burner Gas Line (SGC-60/72)  SGCP-3629 Crossover Burner Gas Line (SGC-48)  SGCP-3630 Cylinder Bracket Kit  SGCP-3631 Grease Drain Valve  SGCP-2432 Flavour Bar Rails – 2pc set (2 FT)  SGCP-3632 Flavour Bar Rails – 2pc set (3 FT) | **          |                                                 |
| SGCP-3619B Stainless Leg – Right (Back) SGCP-3620 Stainless Leg – Left (Front) SGCP-3620B Stainless Leg – Left (Back) SGCP-3621 Stainless Bottom Shelf (SGC-36) SGCP-4821 Stainless Bottom Shelf (SGC-48) SGCP-6021 Stainless Bottom Shelf (SGC-60) SGCP-7221 Stainless Bottom Shelf (SGC-72) SGRP-2421 Stainless Bottom Shelf (SGR-24) SGRP-3621 Stainless Bottom Shelf (SGR-36) SGCP-3623 Wheel Shaft (SGC Series) SGRP-3623 Wheel Shaft (SGR Series) SGCP-3624 Pneumatic Wheel SGCP-3625 Caster Wheel SGCP-3626 Thermometer SGCP-3626 Thermometer SGCP-3626 Stainless Steel Thermometer 2007 SGCP-2428 Inner Valve Shield (SGC-60/SGR-24) SGCP-3628 Inner Valve Shield (SGC-36/60/72) SGCP-4828 Inner Valve Shield (SGC-48) SGCP-3629 Crossover Burner Gas Line (SGC-36/60/72) SGCP-3629 Crossover Burner Gas Line (SGC-60/72) SGCP-3629 Crossover Burner Gas Line (SGC-60/72) SGCP-3630 Cylinder Bracket Kit SGCP-3631 Grease Drain Valve SGCP-2432 Flavour Bar Rails – 2pc set (2 FT) SGCP-3632 Flavour Bar Rails – 2pc set (3 FT)                                                                                                                                                                                                                                                                                                                                                                                                                             | SGCP-3618   | Stainless Handle                                |
| SGCP-3620 Stainless Leg – Left (Front)  SGCP-3620B Stainless Leg – Left (Back)  SGCP-3621 Stainless Bottom Shelf (SGC-36)  SGCP-4821 Stainless Bottom Shelf (SGC-48)  SGCP-6021 Stainless Bottom Shelf (SGC-60)  SGCP-7221 Stainless Bottom Shelf (SGC-72)  SGRP-2421 Stainless Bottom Shelf (SGR-24)  SGRP-3621 Stainless Bottom Shelf (SGR-36)  SGCP-3623 Wheel Shaft (SGC Series)  SGCP-3623 Wheel Shaft (SGC Series)  SGCP-3624 Pneumatic Wheel  SGCP-3625 Caster Wheel  SGCP-3626 Thermometer  SGCP-3626 Stainless Steel Thermometer 2007  SGCP-3628 Inner Valve Shield (SGC-60/SGR-24)  SGCP-3628 Inner Valve Shield (SGC-36/60/72)  SGCP-4828 Inner Valve Shield (SGC-48)  SGCP-3629 Crossover Burner Gas Line (SGC-36/60/72)  SGCP-3629 Crossover Burner Gas Line (SGC-60/72)  SGCP-3629 Crossover Burner Gas Line (SGC-60/72)  SGCP-3630 Cylinder Bracket Kit  SGCP-3631 Grease Drain Valve  SGCP-2432 Flavour Bar Rails – 2pc set (2 FT)                                                                                                                                                                                                                                                                                                                                                                                                                                                                                                                  | SGCP-3619   | Stainless Leg – Right (Front)                   |
| SGCP-3620B Stainless Leg – Left (Back)  SGCP-3621 Stainless Bottom Shelf (SGC-36)  SGCP-4821 Stainless Bottom Shelf (SGC-48)  SGCP-6021 Stainless Bottom Shelf (SGC-60)  SGCP-7221 Stainless Bottom Shelf (SGC-72)  SGRP-2421 Stainless Bottom Shelf (SGR-24)  SGRP-3621 Stainless Bottom Shelf (SGR-36)  SGCP-3623 Wheel Shaft (SGC Series)  SGRP-3623 Wheel Shaft (SGC Series)  SGCP-3624 Pneumatic Wheel  SGCP-3625 Caster Wheel  SGCP-3626 Thermometer  SGCP-3626 Stainless Steel Thermometer 2007  SGCP-3626 Inner Valve Shield (SGC-60/SGR-24)  SGCP-3628 Inner Valve Shield (SGC-36/60/72)  SGCP-4828 Inner Valve Shield (SGC-48)  SGCP-3629 Crossover Burner Gas Line (SGC-36/60/72)  SGCP-3629 Crossover Burner Gas Line (SGC-60/72)  SGCP-3629 Crossover Burner Gas Line (SGC-60/72)  SGCP-3630 Cylinder Bracket Kit  SGCP-3631 Grease Drain Valve  SGCP-2432 Flavour Bar Rails – 2pc set (2 FT)                                                                                                                                                                                                                                                                                                                                                                                                                                                                                                                                                          | SGCP-3619B  | Stainless Leg – Right (Back)                    |
| SGCP-3621 Stainless Bottom Shelf (SGC-36) SGCP-4821 Stainless Bottom Shelf (SGC-48) SGCP-6021 Stainless Bottom Shelf (SGC-60) SGCP-7221 Stainless Bottom Shelf (SGC-72) SGRP-2421 Stainless Bottom Shelf (SGR-24) SGRP-3621 Stainless Bottom Shelf (SGR-36) SGCP-3623 Wheel Shaft (SGC Series) SGCP-3623 Wheel Shaft (SGR Series) SGCP-3624 Pneumatic Wheel SGCP-3625 Caster Wheel SGCP-3626 Thermometer SGCP-3626 Stainless Steel Thermometer 2007 SGCP-2428 Inner Valve Shield (SGC-60/SGR-24) SGCP-3628 Inner Valve Shield (SGC-36/60/72) SGCP-4828 Inner Valve Shield (SGC-48) SGCP-3629 Crossover Burner Gas Line (SGC-60/SGR-24) SGCP-3629 Crossover Burner Gas Line (SGC-60/72) SGCP-3629 Crossover Burner Gas Line (SGC-60/72) SGCP-4829 Crossover Burner Gas Line (SGC-48) SGCP-3630 Cylinder Bracket Kit SGCP-3631 Grease Drain Valve SGCP-2432 Flavour Bar Rails – 2pc set (2 FT) SGCP-3632 Flavour Bar Rails – 2pc set (3 FT)                                                                                                                                                                                                                                                                                                                                                                                                                                                                                                                           | SGCP-3620   | Stainless Leg – Left (Front)                    |
| SGCP-4821 Stainless Bottom Shelf (SGC-48) SGCP-6021 Stainless Bottom Shelf (SGC-60) SGCP-7221 Stainless Bottom Shelf (SGC-72) SGRP-2421 Stainless Bottom Shelf (SGR-24) SGRP-3621 Stainless Bottom Shelf (SGR-36) SGCP-3623 Wheel Shaft (SGC Series) SGRP-3623 Wheel Shaft (SGR Series) SGCP-3624 Pneumatic Wheel SGCP-3625 Caster Wheel SGCP-3626 Thermometer SGCP-3626 Stainless Steel Thermometer 2007 SGCP-2428 Inner Valve Shield (SGC-60/SGR-24) SGCP-3628 Inner Valve Shield (SGC-36/60/72) SGCP-4828 Inner Valve Shield (SGC-48) SGCP-3629 Crossover Burner Gas Line (SGC-60/SGR-24) SGCP-3629 Crossover Burner Gas Line (SGC-60/72) SGCP-3629 Crossover Burner Gas Line (SGC-60/72) SGCP-4829 Crossover Burner Gas Line (SGC-48) SGCP-3630 Cylinder Bracket Kit SGCP-3631 Grease Drain Valve SGCP-2432 Flavour Bar Rails – 2pc set (2 FT) SGCP-3632 Flavour Bar Rails – 2pc set (3 FT)                                                                                                                                                                                                                                                                                                                                                                                                                                                                                                                                                                     | SGCP-3620B  | Stainless Leg – Left (Back)                     |
| SGCP-6021 Stainless Bottom Shelf (SGC-60) SGCP-7221 Stainless Bottom Shelf (SGC-72) SGRP-2421 Stainless Bottom Shelf (SGR-24) SGRP-3621 Stainless Bottom Shelf (SGR-36) SGCP-3623 Wheel Shaft (SGC Series) SGRP-3623 Wheel Shaft (SGR Series) SGCP-3624 Pneumatic Wheel SGCP-3625 Caster Wheel SGCP-3626 Thermometer SGCP-3626 Stainless Steel Thermometer 2007 SGCP-2428 Inner Valve Shield (SGC-60/SGR-24) SGCP-3628 Inner Valve Shield (SGC-36/60/72) SGCP-4828 Inner Valve Shield (SGC-48) SGCP-3629 Crossover Burner Gas Line (SGC-60/SGR-24) SGCP-3629 Crossover Burner Gas Line - Left (SGC-60/72) SGCP-3629L Crossover Burner Gas Line (SGC-48) SGCP-3630 Cylinder Bracket Kit SGCP-3631 Grease Drain Valve SGCP-2432 Flavour Bar Rails – 2pc set (2 FT) SGCP-3632 Flavour Bar Rails – 2pc set (3 FT)                                                                                                                                                                                                                                                                                                                                                                                                                                                                                                                                                                                                                                                       | SGCP-3621   | Stainless Bottom Shelf (SGC-36)                 |
| SGCP-7221 Stainless Bottom Shelf (SGC-72) SGRP-2421 Stainless Bottom Shelf (SGR-24) SGRP-3621 Stainless Bottom Shelf (SGR-36) SGCP-3623 Wheel Shaft (SGC Series) SGRP-3623 Wheel Shaft (SGR Series) SGCP-3624 Pneumatic Wheel SGCP-3625 Caster Wheel SGCP-3626 Thermometer SGCP-3626 Stainless Steel Thermometer 2007 SGCP-2428 Inner Valve Shield (SGC-60/SGR-24) SGCP-3628 Inner Valve Shield (SGC-36/60/72) SGCP-4828 Inner Valve Shield (SGC-48) SGCP-3629 Crossover Burner Gas Line (SGC-60/SGR-24) SGCP-3629 Crossover Burner Gas Line (SGC-36/60/72) SGCP-3629 Crossover Burner Gas Line (SGC-60/72) SGCP-3630 Cylinder Bracket Kit SGCP-3631 Grease Drain Valve SGCP-3632 Flavour Bar Rails – 2pc set (2 FT) SGCP-3632 Flavour Bar Rails – 2pc set (3 FT)                                                                                                                                                                                                                                                                                                                                                                                                                                                                                                                                                                                                                                                                                                   | SGCP-4821   | Stainless Bottom Shelf (SGC-48)                 |
| SGRP-2421 Stainless Bottom Shelf (SGR-24) SGRP-3621 Stainless Bottom Shelf (SGR-36) SGCP-3623 Wheel Shaft (SGC Series) SGRP-3623 Wheel Shaft (SGR Series) SGCP-3624 Pneumatic Wheel SGCP-3625 Caster Wheel SGCP-3626 Thermometer SGCP-3626 Stainless Steel Thermometer 2007 SGCP-3626A Stainless Steel Thermometer 2007 SGCP-2428 Inner Valve Shield (SGC-60/SGR-24) SGCP-3628 Inner Valve Shield (SGC-36/60/72) SGCP-4828 Inner Valve Shield (SGC-48) SGCP-2429 Crossover Burner Gas Line (SGC-60/SGR-24) SGCP-3629 Crossover Burner Gas Line (SGC-36/60/72) SGCP-3629L Crossover Burner Gas Line - Left (SGC-60/72) SGCP-3630 Cylinder Bracket Kit SGCP-3631 Grease Drain Valve SGCP-3632 Flavour Bar Rails - 2pc set (2 FT) SGCP-3632 Flavour Bar Rails - 2pc set (3 FT)                                                                                                                                                                                                                                                                                                                                                                                                                                                                                                                                                                                                                                                                                         | SGCP-6021   | Stainless Bottom Shelf (SGC-60)                 |
| SGRP-3621 Stainless Bottom Shelf (SGR-36) SGCP-3623 Wheel Shaft (SGC Series) SGRP-3623 Wheel Shaft (SGR Series) SGCP-3624 Pneumatic Wheel SGCP-3625 Caster Wheel SGCP-3626 Thermometer SGCP-3626A Stainless Steel Thermometer 2007 SGCP-3628 Inner Valve Shield (SGC-60/SGR-24) SGCP-3628 Inner Valve Shield (SGC-36/60/72) SGCP-4828 Inner Valve Shield (SGC-48) SGCP-3629 Crossover Burner Gas Line (SGC-60/SGR-24) SGCP-3629 Crossover Burner Gas Line (SGC-36/60/72) SGCP-3629L Crossover Burner Gas Line - Left (SGC-60/72) SGCP-3630 Cylinder Bracket Kit SGCP-3631 Grease Drain Valve SGCP-3632 Flavour Bar Rails - 2pc set (3 FT)                                                                                                                                                                                                                                                                                                                                                                                                                                                                                                                                                                                                                                                                                                                                                                                                                           | SGCP-7221   | Stainless Bottom Shelf (SGC-72)                 |
| SGCP-3623 Wheel Shaft (SGC Series)  SGRP-3623 Wheel Shaft (SGR Series)  SGCP-3624 Pneumatic Wheel  SGCP-3625 Caster Wheel  SGCP-3626 Thermometer  SGCP-3626A Stainless Steel Thermometer 2007  SGCP-2428 Inner Valve Shield (SGC-60/SGR-24)  SGCP-3628 Inner Valve Shield (SGC-36/60/72)  SGCP-4828 Inner Valve Shield (SGC-48)  SGCP-4829 Crossover Burner Gas Line (SGC-60/SGR-24)  SGCP-3629 Crossover Burner Gas Line (SGC-36/60/72)  SGCP-3629L Crossover Burner Gas Line (SGC-60/72)  SGCP-3630 Cylinder Bracket Kit  SGCP-3631 Grease Drain Valve  SGCP-3632 Flavour Bar Rails – 2pc set (3 FT)                                                                                                                                                                                                                                                                                                                                                                                                                                                                                                                                                                                                                                                                                                                                                                                                                                                              | SGRP-2421   | Stainless Bottom Shelf (SGR-24)                 |
| SGRP-3623 Wheel Shaft (SGR Series)  SGCP-3624 Pneumatic Wheel  SGCP-3625 Caster Wheel  SGCP-3626 Thermometer  SGCP-3626A Stainless Steel Thermometer 2007  SGCP-3628 Inner Valve Shield (SGC-60/SGR-24)  SGCP-3628 Inner Valve Shield (SGC-36/60/72)  SGCP-4828 Inner Valve Shield (SGC-48)  SGCP-2429 Crossover Burner Gas Line (SGC-60/SGR-24)  SGCP-3629 Crossover Burner Gas Line (SGC-36/60/72)  SGCP-3629L Crossover Burner Gas Line (SGC-60/72)  SGCP-3630 Cylinder Bracket Kit  SGCP-3631 Grease Drain Valve  SGCP-2432 Flavour Bar Rails – 2pc set (2 FT)  SGCP-3632 Flavour Bar Rails – 2pc set (3 FT)                                                                                                                                                                                                                                                                                                                                                                                                                                                                                                                                                                                                                                                                                                                                                                                                                                                    | SGRP-3621   | Stainless Bottom Shelf (SGR-36)                 |
| SGCP-3624 Pneumatic Wheel  SGCP-3625 Caster Wheel  SGCP-3626 Thermometer  SGCP-3626A Stainless Steel Thermometer 2007  SGCP-2428 Inner Valve Shield (SGC-60/SGR-24)  SGCP-3628 Inner Valve Shield (SGC-36/60/72)  SGCP-4828 Inner Valve Shield (SGC-48)  SGCP-4829 Crossover Burner Gas Line (SGC-60/SGR-24)  SGCP-3629 Crossover Burner Gas Line (SGC-36/60/72)  SGCP-3629L Crossover Burner Gas Line - Left (SGC-60/72)  SGCP-4829 Crossover Burner Gas Line (SGC-48)  SGCP-3630 Cylinder Bracket Kit  SGCP-3631 Grease Drain Valve  SGCP-2432 Flavour Bar Rails – 2pc set (2 FT)  SGCP-3632 Flavour Bar Rails – 2pc set (3 FT)                                                                                                                                                                                                                                                                                                                                                                                                                                                                                                                                                                                                                                                                                                                                                                                                                                   | SGCP-3623   | Wheel Shaft (SGC Series)                        |
| SGCP-3625 Caster Wheel  SGCP-3626 Thermometer  SGCP-3626A Stainless Steel Thermometer 2007  SGCP-2428 Inner Valve Shield (SGC-60/SGR-24)  SGCP-3628 Inner Valve Shield (SGC-36/60/72)  SGCP-4828 Inner Valve Shield (SGC-48)  SGCP-4828 Crossover Burner Gas Line (SGC-60/SGR-24)  SGCP-3629 Crossover Burner Gas Line (SGC-36/60/72)  SGCP-3629 Crossover Burner Gas Line (SGC-36/60/72)  SGCP-3629L Crossover Burner Gas Line – Left (SGC-60/72)  SGCP-4829 Crossover Burner Gas Line (SGC-48)  SGCP-3630 Cylinder Bracket Kit  SGCP-3631 Grease Drain Valve  SGCP-2432 Flavour Bar Rails – 2pc set (2 FT)  SGCP-3632 Flavour Bar Rails – 2pc set (3 FT)                                                                                                                                                                                                                                                                                                                                                                                                                                                                                                                                                                                                                                                                                                                                                                                                          | SGRP-3623   | Wheel Shaft (SGR Series)                        |
| SGCP-3626 Thermometer SGCP-3626A Stainless Steel Thermometer 2007 SGCP-2428 Inner Valve Shield (SGC-60/SGR-24) SGCP-3628 Inner Valve Shield (SGC-36/60/72) SGCP-4828 Inner Valve Shield (SGC-48) SGCP-2429 Crossover Burner Gas Line (SGC-60/SGR-24) SGCP-3629 Crossover Burner Gas Line (SGC-36/60/72) SGCP-3629L Crossover Burner Gas Line – Left (SGC-60/72) SGCP-4829 Crossover Burner Gas Line (SGC-48) SGCP-3630 Cylinder Bracket Kit SGCP-3631 Grease Drain Valve SGCP-2432 Flavour Bar Rails – 2pc set (2 FT) SGCP-3632 Flavour Bar Rails – 2pc set (3 FT)                                                                                                                                                                                                                                                                                                                                                                                                                                                                                                                                                                                                                                                                                                                                                                                                                                                                                                  | SGCP-3624   | Pneumatic Wheel                                 |
| SGCP-3626A Stainless Steel Thermometer 2007  SGCP-2428 Inner Valve Shield (SGC-60/SGR-24)  SGCP-3628 Inner Valve Shield (SGC-36/60/72)  SGCP-4828 Inner Valve Shield (SGC-48)  SGCP-2429 Crossover Burner Gas Line (SGC-60/SGR-24)  SGCP-3629 Crossover Burner Gas Line (SGC-36/60/72)  SGCP-3629L Crossover Burner Gas Line - Left (SGC-60/72)  SGCP-3629L Crossover Burner Gas Line (SGC-48)  SGCP-3630 Cylinder Bracket Kit  SGCP-3631 Grease Drain Valve  SGCP-2432 Flavour Bar Rails - 2pc set (2 FT)  SGCP-3632 Flavour Bar Rails - 2pc set (3 FT)                                                                                                                                                                                                                                                                                                                                                                                                                                                                                                                                                                                                                                                                                                                                                                                                                                                                                                            | SGCP-3625   | Caster Wheel                                    |
| SGCP-2428 Inner Valve Shield (SGC-60/SGR-24) SGCP-3628 Inner Valve Shield (SGC-36/60/72) SGCP-4828 Inner Valve Shield (SGC-48) SGCP-2429 Crossover Burner Gas Line (SGC-60/SGR-24) SGCP-3629 Crossover Burner Gas Line (SGC-36/60/72) SGCP-3629L Crossover Burner Gas Line – Left (SGC-60/72) SGCP-3629L Crossover Burner Gas Line – Left (SGC-60/72) SGCP-3630 Cylinder Bracket Kit SGCP-3631 Grease Drain Valve SGCP-2432 Flavour Bar Rails – 2pc set (2 FT) SGCP-3632 Flavour Bar Rails – 2pc set (3 FT)                                                                                                                                                                                                                                                                                                                                                                                                                                                                                                                                                                                                                                                                                                                                                                                                                                                                                                                                                         | SGCP-3626   | Thermometer                                     |
| SGCP-3628 Inner Valve Shield (SGC-36/60/72)  SGCP-4828 Inner Valve Shield (SGC-48)  SGCP-2429 Crossover Burner Gas Line (SGC-60/SGR-24)  SGCP-3629 Crossover Burner Gas Line (SGC-36/60/72)  SGCP-3629L Crossover Burner Gas Line – Left (SGC-60/72)  SGCP-4829 Crossover Burner Gas Line (SGC-48)  SGCP-3630 Cylinder Bracket Kit  SGCP-3631 Grease Drain Valve  SGCP-2432 Flavour Bar Rails – 2pc set (2 FT)  SGCP-3632 Flavour Bar Rails – 2pc set (3 FT)                                                                                                                                                                                                                                                                                                                                                                                                                                                                                                                                                                                                                                                                                                                                                                                                                                                                                                                                                                                                        | SGCP-3626A  | Stainless Steel Thermometer 2007                |
| SGCP-4828 Inner Valve Shield (SGC-48)  SGCP-2429 Crossover Burner Gas Line (SGC-60/SGR-24)  SGCP-3629 Crossover Burner Gas Line (SGC-36/60/72)  SGCP-3629L Crossover Burner Gas Line – Left (SGC-60/72)  SGCP-4829 Crossover Burner Gas Line (SGC-48)  SGCP-3630 Cylinder Bracket Kit  SGCP-3631 Grease Drain Valve  SGCP-2432 Flavour Bar Rails – 2pc set (2 FT)  SGCP-3632 Flavour Bar Rails – 2pc set (3 FT)                                                                                                                                                                                                                                                                                                                                                                                                                                                                                                                                                                                                                                                                                                                                                                                                                                                                                                                                                                                                                                                     | SGCP-2428   | Inner Valve Shield (SGC-60/SGR-24)              |
| SGCP-2429 Crossover Burner Gas Line (SGC-60/SGR-24) SGCP-3629 Crossover Burner Gas Line (SGC-36/60/72) SGCP-3629L Crossover Burner Gas Line – Left (SGC-60/72) SGCP-4829 Crossover Burner Gas Line (SGC-48) SGCP-3630 Cylinder Bracket Kit SGCP-3631 Grease Drain Valve SGCP-2432 Flavour Bar Rails – 2pc set (2 FT) SGCP-3632 Flavour Bar Rails – 2pc set (3 FT)                                                                                                                                                                                                                                                                                                                                                                                                                                                                                                                                                                                                                                                                                                                                                                                                                                                                                                                                                                                                                                                                                                   | SGCP-3628   | Inner Valve Shield (SGC-36/60/72)               |
| SGCP-3629 Crossover Burner Gas Line (SGC-36/60/72)  SGCP-3629L Crossover Burner Gas Line – Left (SGC-60/72)  SGCP-4829 Crossover Burner Gas Line (SGC-48)  SGCP-3630 Cylinder Bracket Kit  SGCP-3631 Grease Drain Valve  SGCP-2432 Flavour Bar Rails – 2pc set (2 FT)  SGCP-3632 Flavour Bar Rails – 2pc set (3 FT)                                                                                                                                                                                                                                                                                                                                                                                                                                                                                                                                                                                                                                                                                                                                                                                                                                                                                                                                                                                                                                                                                                                                                 | SGCP-4828   | Inner Valve Shield (SGC-48)                     |
| SGCP-3629L Crossover Burner Gas Line – Left (SGC-60/72)  SGCP-4829 Crossover Burner Gas Line (SGC-48)  SGCP-3630 Cylinder Bracket Kit  SGCP-3631 Grease Drain Valve  SGCP-2432 Flavour Bar Rails – 2pc set (2 FT)  SGCP-3632 Flavour Bar Rails – 2pc set (3 FT)                                                                                                                                                                                                                                                                                                                                                                                                                                                                                                                                                                                                                                                                                                                                                                                                                                                                                                                                                                                                                                                                                                                                                                                                     | SGCP-2429   | Crossover Burner Gas Line (SGC-60/SGR-24)       |
| SGCP-4829 Crossover Burner Gas Line (SGC-48)  SGCP-3630 Cylinder Bracket Kit  SGCP-3631 Grease Drain Valve  SGCP-2432 Flavour Bar Rails – 2pc set (2 FT)  SGCP-3632 Flavour Bar Rails – 2pc set (3 FT)                                                                                                                                                                                                                                                                                                                                                                                                                                                                                                                                                                                                                                                                                                                                                                                                                                                                                                                                                                                                                                                                                                                                                                                                                                                              | SGCP-3629   | Crossover Burner Gas Line (SGC-36/60/72)        |
| SGCP-3630 Cylinder Bracket Kit  SGCP-3631 Grease Drain Valve  SGCP-2432 Flavour Bar Rails – 2pc set (2 FT)  SGCP-3632 Flavour Bar Rails – 2pc set (3 FT)                                                                                                                                                                                                                                                                                                                                                                                                                                                                                                                                                                                                                                                                                                                                                                                                                                                                                                                                                                                                                                                                                                                                                                                                                                                                                                            | SGCP-3629L  | Crossover Burner Gas Line – Left (SGC-60/72)    |
| SGCP-3631 Grease Drain Valve  SGCP-2432 Flavour Bar Rails – 2pc set (2 FT)  SGCP-3632 Flavour Bar Rails – 2pc set (3 FT)                                                                                                                                                                                                                                                                                                                                                                                                                                                                                                                                                                                                                                                                                                                                                                                                                                                                                                                                                                                                                                                                                                                                                                                                                                                                                                                                            | SGCP-4829   | Crossover Burner Gas Line (SGC-48)              |
| SGCP-2432 Flavour Bar Rails – 2pc set (2 FT) SGCP-3632 Flavour Bar Rails – 2pc set (3 FT)                                                                                                                                                                                                                                                                                                                                                                                                                                                                                                                                                                                                                                                                                                                                                                                                                                                                                                                                                                                                                                                                                                                                                                                                                                                                                                                                                                           | SGCP-3630   | Cylinder Bracket Kit                            |
| SGCP-3632 Flavour Bar Rails – 2pc set (3 FT)                                                                                                                                                                                                                                                                                                                                                                                                                                                                                                                                                                                                                                                                                                                                                                                                                                                                                                                                                                                                                                                                                                                                                                                                                                                                                                                                                                                                                        | SGCP-3631   | Grease Drain Valve                              |
|                                                                                                                                                                                                                                                                                                                                                                                                                                                                                                                                                                                                                                                                                                                                                                                                                                                                                                                                                                                                                                                                                                                                                                                                                                                                                                                                                                                                                                                                     | SGCP-2432   | Flavour Bar Rails – 2pc set (2 FT)              |
| SGCP-4832 Flavour Bar Rails – 2pc set (4 FT)                                                                                                                                                                                                                                                                                                                                                                                                                                                                                                                                                                                                                                                                                                                                                                                                                                                                                                                                                                                                                                                                                                                                                                                                                                                                                                                                                                                                                        | SGCP-3632   | Flavour Bar Rails – 2pc set (3 FT)              |
|                                                                                                                                                                                                                                                                                                                                                                                                                                                                                                                                                                                                                                                                                                                                                                                                                                                                                                                                                                                                                                                                                                                                                                                                                                                                                                                                                                                                                                                                     | SGCP-4832   | Flavour Bar Rails – 2pc set (4 FT)              |

# **SGC - PARTS CATALOGUE**

| Part Number | Description                      | Item # | NOTES |
|-------------|----------------------------------|--------|-------|
| SGCP-3626A  | S.S. THERMOMETER                 | 1      |       |
| SGCP-3618   | S.S. HANDLE                      | 2      |       |
| SGCP-3610   | MAIN KNOB (BLACK)                | 3      |       |
| SGCP-3611   | CROSSOVER KNOB (RED)             | 4      |       |
| SGCP-3606A  | PULSE IGNITOR                    | 5      |       |
| SGCP-3625   | CASTER WHEEL                     | 6      |       |
| SGCP-3624   | PNEUMATIC WHEEL                  | 7      |       |
| SGCP-3623   | WHEEL SHAFT                      | 8      |       |
| SGRP-2421   | STAINLESS BOTTOM SHELF -24       | 9      |       |
| SGCP-3621   | STAINLESS BOTTOM SHELF -36       | 9A     |       |
| SGCP-4821   | STAINLESS BOTTOM SHELF-48        | 9B     |       |
| SGCP-6021   | STAINLESS BOTTOM SHELF-60        | 9C     |       |
| SGCP-7221   | STAINLESS BOTTOM SHELF-72        | 9D     |       |
| SGCP-3620B  | STAINLESS LEG -BACK LEFT         | 10     |       |
| SGCP-3620   | STAINLESS LEG- FRONT LEFT        | 11     |       |
| SGCP-3619B  | STAINLESS LEG -BACK RIGHT        | 12     |       |
| SGCP-3619   | STAINLESS LEG - LEFT RIGHT       | 13     |       |
| SGCP-2433   | COOKING GRID RAILS (2PC SET)     | 14     | 2FT   |
| SGCP-3633   | COOKING GRID RAILS (2PC SET)     | 14A    | 3FT   |
| SGCP-4833   | COOKING GRID RAILS (2PC SET)     | 14B    | 4FT   |
| SGCP-2432   | FLAVOUR BAR RAILS (2PC SET)      | 15     | 2FT   |
| SGCP-3632   | FLAVOUR BAR RAILS (2PC SET)      | 15A    | 3FT   |
| SGCP-4832   | FLAVOUR BAR RAILS (2PC SET)      | 15B    | 4FT   |
| SGCP-2404   | CROSSOVER BURNER (SGR-24/SGC-60) | 16     |       |
| SGCP-3604   | CROSSOVER BURNER (SGC-36/60/72)  | 16A    |       |
| SGCP-4804   | CROSSOVER BURNER (SGC-48)        | 16B    |       |
| SGCP-3601   | SS COOKING GRID (21x12)          | 17     | 21"   |
| SGRP-3601   | SS COOKING GRID (18x12)          | 17A    | 18"   |
| SGCP-3602B  | SS FLAVOUR BARS 21"              | 18     | 21"   |
| SGRP-2402B  | SS FLAVOUR BARS 18"              | 18A    | 18"   |
| SGCP-3603   | SS BURNER 21"                    | 19     | 21"   |
| SGRP-3603   | SS BURNER 18"                    | 19A    | 18"   |
| SGRP-2415   | GREASE PAN - 1.5" DEEP           | 20     | 2FT   |
| SGCP-3615R  | GREASE PAN - 1.5" DEEP           | 20A    | 3FT   |

| Part Number | Description                      | Item # | NOTES               |
|-------------|----------------------------------|--------|---------------------|
| SGCP-4815R  | GREASE PAN - 1.5" DEEP           | 20B    | 4FT                 |
| SGRP-2427R  | GREASE TRAY RAILS 2 SET          | 21     | SGR-24              |
| SGCP-3627R  | GREASE TRAY RAILS 2 SET          | 21A    | SGC-<br>36,48,60,72 |
| SGCP-3631   | GREASE DRAIN VALVE               | 22     |                     |
| 50-8C       | BRASS ELBOW                      | 23     | NG                  |
| 50-6C       | BRASS ELBOW                      | 23A    | LP                  |
| SGCP-3605   | IGNITOR ELECTRODE                | 24     |                     |
| SGRP-2414   | VALVE MANIFOLD ASSEMBLY          | 25     | SGR-<br>24/SGC-60   |
| SGCP-3614   | VALVE MANIFOLD ASSEMBLY          | 25A    | SGC-36/72           |
| SGCP-4814   | VALVE MANIFOLD ASSEMBLY          | 25B    | SGC-48              |
| SGCP-3607   | GAS CONTROL VALVE- MAIN LP       | 26     |                     |
| SGCP-3607N  | GAS CONTROL VALVE- MAIN NG       | 26A    |                     |
| SGCP-3608   | GAS CONTROL VALVE -<br>CROSSOVER | 27     |                     |
| SGCP-3612   | 3/8" HOSE 4FT                    | 28     |                     |
| SGCP-3613   | REG. WITH QCC1                   | 28A    |                     |
| SGCP-3612N  | 1/2" NG HOSE 10FT/QD             | 29     |                     |