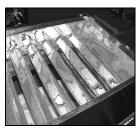

#### ANNUAL MAINTENANCE & INSPECTION

To ensure safe and efficient performance, this appliance should be inspected and cleaned at least once per year or after any period of storage exceeding one month.

- Burners (see Figure 1a) may be removed and inspected for cracks and deterioration.
- Venturis (see Figure 1b) should be cleaned out using a bottlebrush to eliminate any blockage, insect webs or debris.
- The hose should be inspected. See "Gas Supply Hose".
- After reconnecting the hose, leak test as per "Leak Testing".
- Burners should produce a uniform and stable blue flame from each flame port. Some traces of yellow flame are considered normal.
- To clean interior, remove cooking grids (*see Figure 2*) and flavour plates (*see Figure 3*). Ensure that burners do not fill with water during cleaning. Hard deposits can be removed with a non-metallic brush and surfaces washed with soap and water.
- Exterior Finish use a degreasing solution to clean, rinse surfaces thoroughly and use a stainless steel polish to restore the finish.
- If a problem is found with the regulator, hose, burners, or control valves, do not attempt repair. See your dealer or approved service centre for repairs or replacement parts.

Figure 1a

Figure 1b

Figure 2 Figure 3