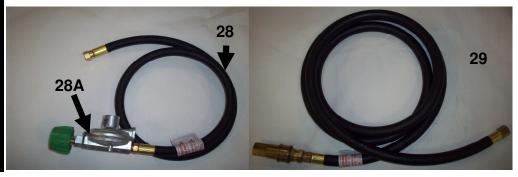

#### **HOSE & REGULATOR**

- The hose and regulator assembly supplied with your gas barbecue is specifically designed for your model. No modifications, additions or substitutions should be attempted.
- The pressure regulator is factory set at an outlet pressure of 11 inches water column (W.C.).
- Protect the hose from dripping grease and *do not allow the hose to touch any hot surface, including the base of the barbecue.*
- Inspect the hose periodically, when replacing propane gas cylinder. If the hose is cracked, cut or damaged in any way, the appliance must *not* be operated.
- For repair or replacement of regulator/hose assembly, contact your dealer or approved service centre.

| Part Number | Description                      | Item # | NOTES               |
|-------------|----------------------------------|--------|---------------------|
| SGCP-4815R  | GREASE PAN - 1.5" DEEP           | 20B    | 4FT                 |
| SGRP-2427R  | GREASE TRAY RAILS 2 SET          | 21     | SGR-24              |
| SGCP-3627R  | GREASE TRAY RAILS 2 SET          | 21A    | SGC-<br>36,48,60,72 |
| SGCP-3631   | GREASE DRAIN VALVE               | 22     |                     |
| 50-8C       | BRASS ELBOW                      | 23     | NG                  |
| 50-6C       | BRASS ELBOW                      | 23A    | LP                  |
| SGCP-3605   | IGNITOR ELECTRODE                | 24     |                     |
| SGRP-2414   | VALVE MANIFOLD ASSEMBLY          | 25     | SGR-<br>24/SGC-60   |
| SGCP-3614   | VALVE MANIFOLD ASSEMBLY          | 25A    | SGC-36/72           |
| SGCP-4814   | VALVE MANIFOLD ASSEMBLY          | 25B    | SGC-48              |
| SGCP-3607   | GAS CONTROL VALVE- MAIN LP       | 26     |                     |
| SGCP-3607N  | GAS CONTROL VALVE- MAIN NG       | 26A    |                     |
| SGCP-3608   | GAS CONTROL VALVE -<br>CROSSOVER | 27     |                     |
| SGCP-3612   | 3/8" HOSE 4FT                    | 28     |                     |
| SGCP-3613   | REG. WITH QCC1                   | 28A    |                     |
| SGCP-3612N  | 1/2" NG HOSE 10FT/QD             | 29     |                     |

# **HOSE AND REGULATOR**

# **PROPANE**