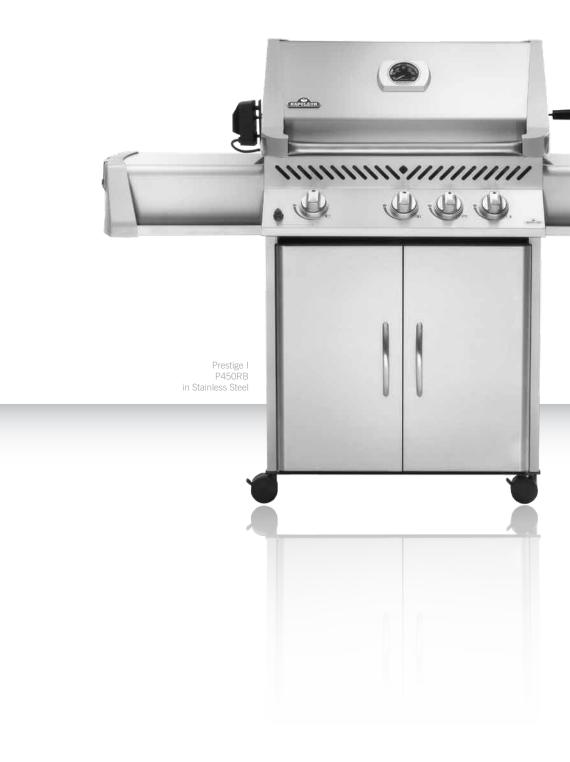

### P450RB

- Up to 57,000 BTU's
- Total cooking area: up to 695 sq. in.
- Total of 4 burners
- Heavy duty rotisserie kit with counter balance and 2 forks for delicious restaurant style cooking using your rear infrared burner