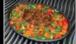

#### Infrared Bottom Burner Cooking

Do you want to make the perfect steak? The intense 1800° heat instantly sears the meat, locking in the juices. Larger cuts of meat may be moved to the side of the grill to continue cooking.