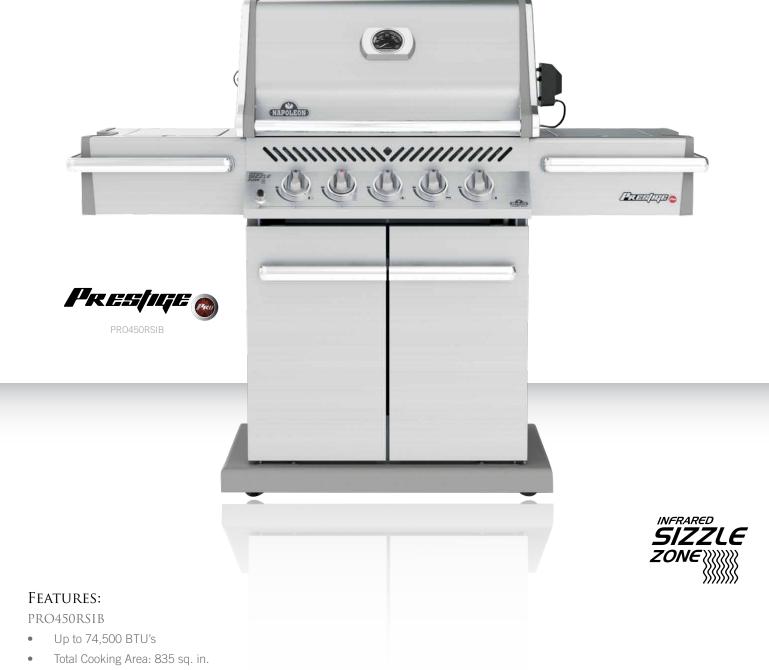

### **FEATURES:**

### PF450

- Up to 85,500 BTU's
- Total cooking area: up to 890 sq. in.
- Total of 6 burners
- Built-in halogen lights for nighttime grilling and entertaining
- Stainless steel smoker box adds a true smoked flavour to your meals
- Integrated dual side burners for fine cuisine cooking, a total of 30,000 powerful BTU's
- Commercial quality rotisserie kit with counter balance, stainless steel bracket and four forks for delicious restaurant style cooking using your rear infrared burner
- Includes a heavy duty cover
- Built-in models available