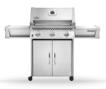

### PF450

- Up to 85,500 BTU's
- Total cooking area: up to 890 sq. in.
- Total of 6 burners
- Built-in halogen lights for nighttime grilling and entertaining
- Stainless steel smoker box adds a true smoked flavour to your meals
- Integrated dual side burners for fine cuisine cooking, a total of 30,000 powerful BTU's
- Commercial quality rotisserie kit with counter balance, stainless steel bracket and four forks for delicious restaurant style cooking using your rear infrared burner
- Includes a heavy duty cover
- Built-in models available