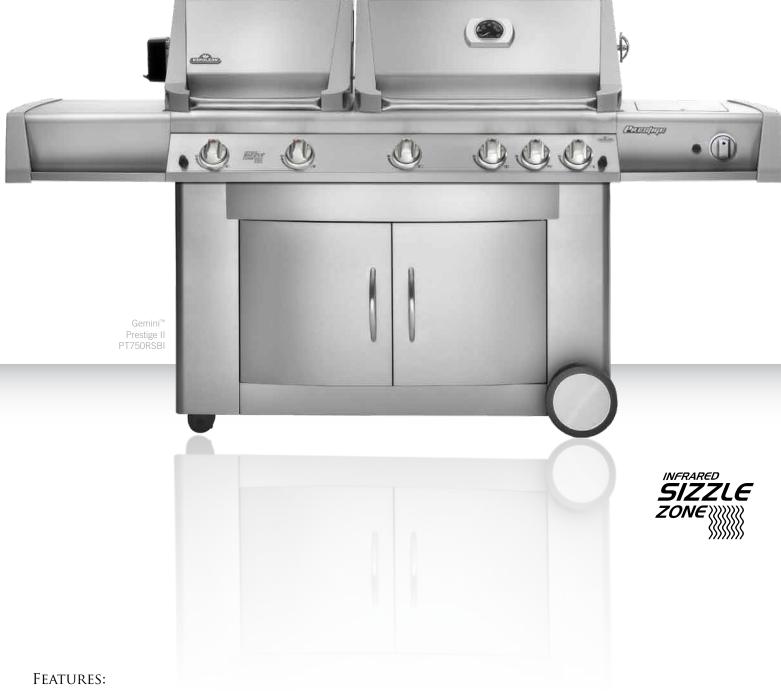

# ADVENTUROUS FREEDOM

### PT750RSBI

- Up to 107,000 BTU's
- Total cooking area: up to 1,160 sq. in
- Total of 7 burners including side burner
- Commercial quality rotisserie kit with counter balance and four forks for delicious restaurant style cooking using your rear infrared burner
- Twin head cooking system with dedicated SIZZLE ZONE™ side
- Built-in model available