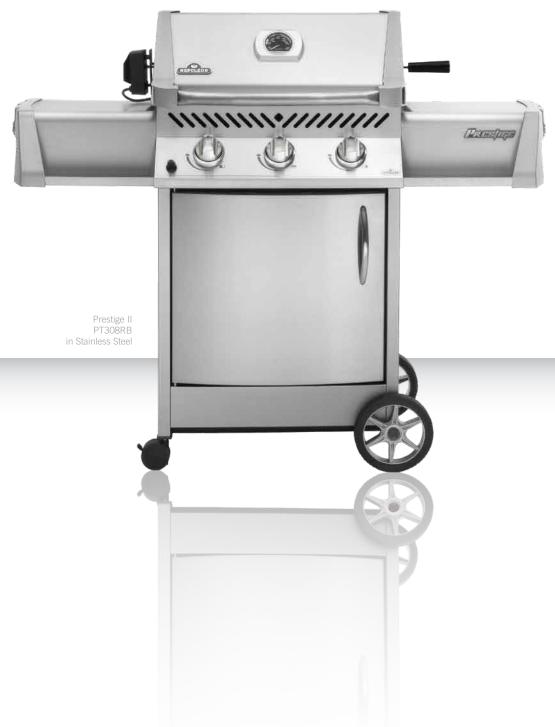

# FEATURES:

#### PT308RB

- Up to 44,000 BTU's
- Total Cooking Area: up to 483 sq. in.
- Total of 3 burners
- Heavy duty rotisserie kit with counter balance and 2 forks for delicious restaurant style cooking using your rear infrared burner