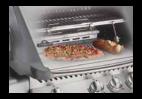

#### Infrared Bottom Burner Cooking

Do you want to make the perfect steak? The intense 1800° heat instantly sears the meat, locking in the juices. Larger cuts of meat may be moved to the side of the grill to continue cooking.