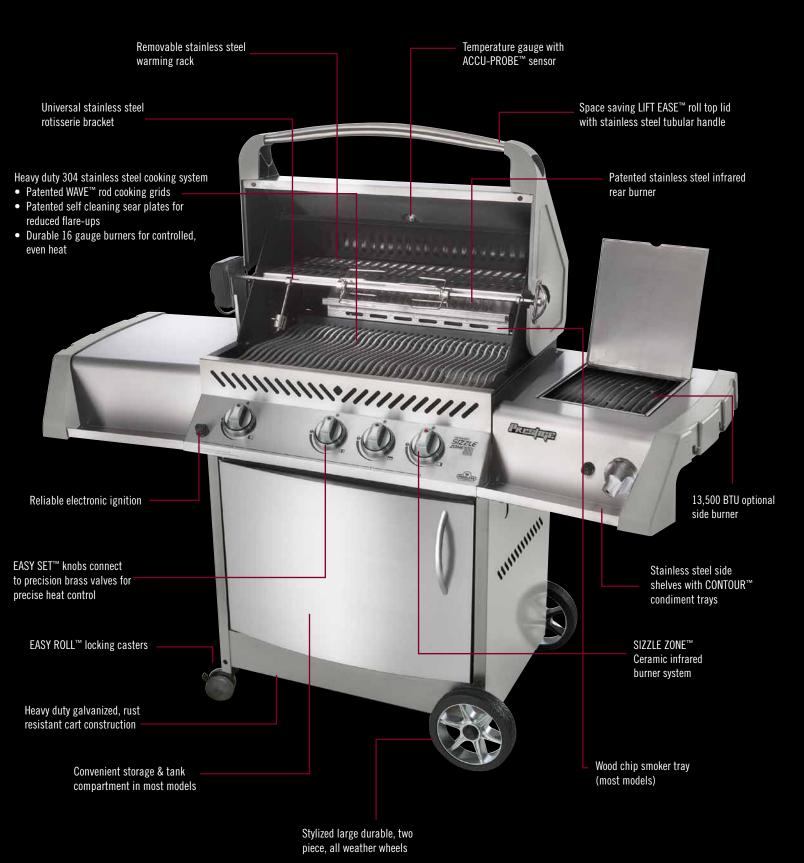

# THE HEART OF A NAPOLEON® GRILL

#### Heavy Duty 304 Stainless Steel Cooking System

The even, consistent heat from high and hot to low and slow.

- Patented WAVE™ rod cooking grids for those Napoleon® trademark sear lines
- Patented self cleaning sear plates for reduced flare-ups
- Durable 16 gauge burners for controlled, even heat

#### Oven-like Performance

Napoleon's LIFT EASE™ roll top lid tucks neatly back giving you more space on your patio or deck. The tightly sealed lid will not be compromised by prevailing winds. Maximum heat is retained in the streamlined, double-walled lid for oven-like performance.

#### Variety of Burner Styles

- Rear stainless steel rotisserie burner heat waves seal and lock in the juices quickly for superior tenderness. Restaurant style
  results and perfect self-basting roasts every time. (Heavy duty rotisserie kit with counter balance, stainless steel rotisserie
  bracket and forks available with most models).
- Ceramic bottom burner with thousands of evenly spaced flame ports generate infrared radiant energy. The intense, 1800° heat
  of the infrared SIZZLE ZONE™ instantly locks in valuable juices, mouth-watering flavour, and tantalizing aroma, to deliver an
  amazing taste sensation. Go ahead, lift the lid, reach for the red knob.
- Tube burners run front to back for precise heat control, allowing for independent use of each cooking zone such as direct or indirect cooking.

### Electronic Ignition

Simple one touch electronic ignition ensures trouble free starts.

#### Universal Rotisserie Kit

Every Napoleon® Prestige™ grill (excluding P450) comes with a complete rotisserie kit to use with your rear burner. The rotisserie kit allows you to cook larger roasts, chickens and turkeys using the restaurant style method of rotating the meat while cooking from the rear burner, self basting in it's own juices.

### Temperature Gauge

The ACCU-PROBE™ temperature gauge lets you safely and instantly read the internal temperature of your grill with the lid closed. It works like your conventional oven and features a heat-resistant stainless steel probe. This thermometer has a wide temperature measurement range from 0° to 370°C (0° to 700°F) and includes the ideal smoking and searing range.