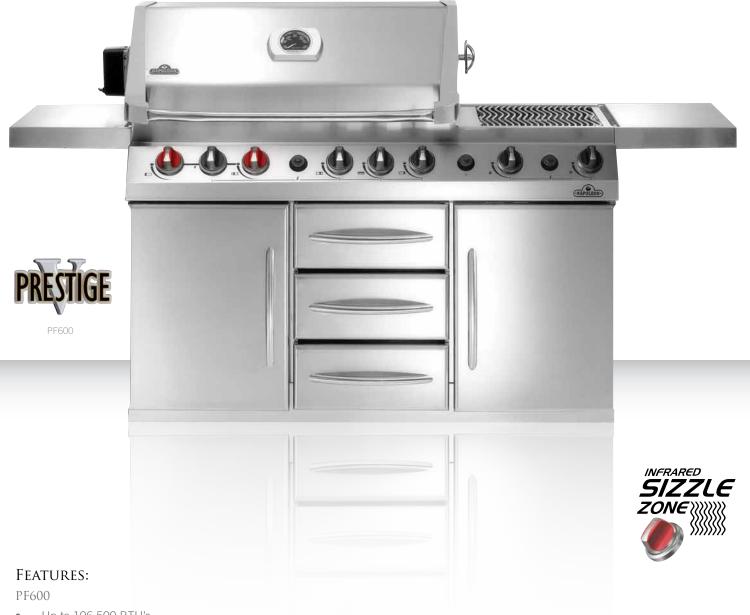

# ARCHITECTURALLY DESIGNED

- Up to 106,500 BTU's
- Total cooking area: up to 1,100 sq. in.
- Total of 7 burners
- Convenient storage drawers with ULTRA-GLIDE™ sliders
- Built-in halogen lights for nighttime grilling and entertaining
- Stainless steel smoker box adds a true smoked flavour to your meals
- Integrated dual side burners for fine cuisine cooking, a total of 30,000 powerful BTU's
- Commercial quality rotisserie kit with counter balance, stainless steel bracket and four forks for delicious restaurant style cooking using your rear infrared burner
- Includes a heavy duty cover
- Built-in models available