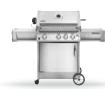

# ARCHITECTURALLY DESIGNED

- Up to 106,500 BTU's
- Total cooking area: up to 1,100 sq. in.
- Total of 7 burners
- Convenient storage drawers with ULTRA-GLIDE™ sliders
- Built-in halogen lights for nighttime grilling and entertaining
- Stainless steel smoker box adds a true smoked flavour to your meals
- Integrated dual side burners for fine cuisine cooking, a total of 30,000 powerful BTU's
- Commercial quality rotisserie kit with counter balance, stainless steel bracket and four forks for delicious restaurant style cooking using your rear infrared burner
- Includes a heavy duty cover
- Built-in models available

# INFRARED GRILLING PERFECTION

### **FEATURES:**