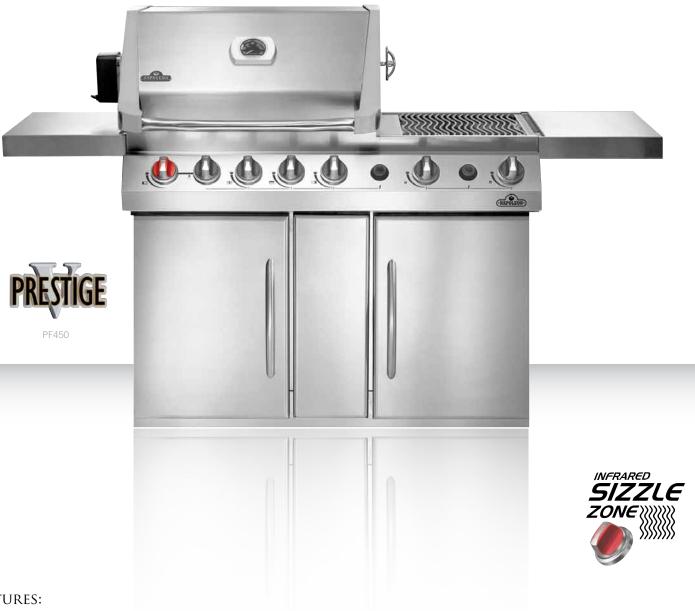

### **FEATURES:**

### PF450

- Up to 85,500 BTU's
- Total cooking area: up to 890 sq. in.
- Total of 6 burners
- Built-in halogen lights for nighttime grilling and entertaining
- Stainless steel smoker box adds a true smoked flavour to your meals
- Integrated dual side burners for fine cuisine cooking, a total of 30,000 powerful BTU's
- Commercial quality rotisserie kit with counter balance, stainless steel bracket and four forks for delicious restaurant style cooking using your rear infrared burner
- Includes a heavy duty cover
- Built-in models available