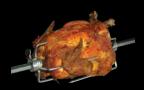

#### Universal Rotisserie Kit

Every Napoleon® Prestige™ grill (excluding P450) comes with a complete rotisserie kit to use with your rear burner. The rotisserie kit allows you to cook larger roasts, chickens and turkeys using the restaurant style method of rotating the meat while cooking from the rear burner, self basting in it's own juices.

#### Rotisserie Cooking

Rotisserie cooking allows the food to self-baste, sealing in the juices while browning the outside surface. Use the rotisserie method of cooking for large cuts of meat like roasts, poultry or legs of lamb. There are so many advantages to rotisserie cooking. Meats are generally juicier, self-basted and slow roasted. You can use the rotisserie method if your grill comes with a rear rotisserie burner, which requires much less attention than any other cooking method. The rotisserie burner is a nice feature because it automatically sets you up for direct, even heating.