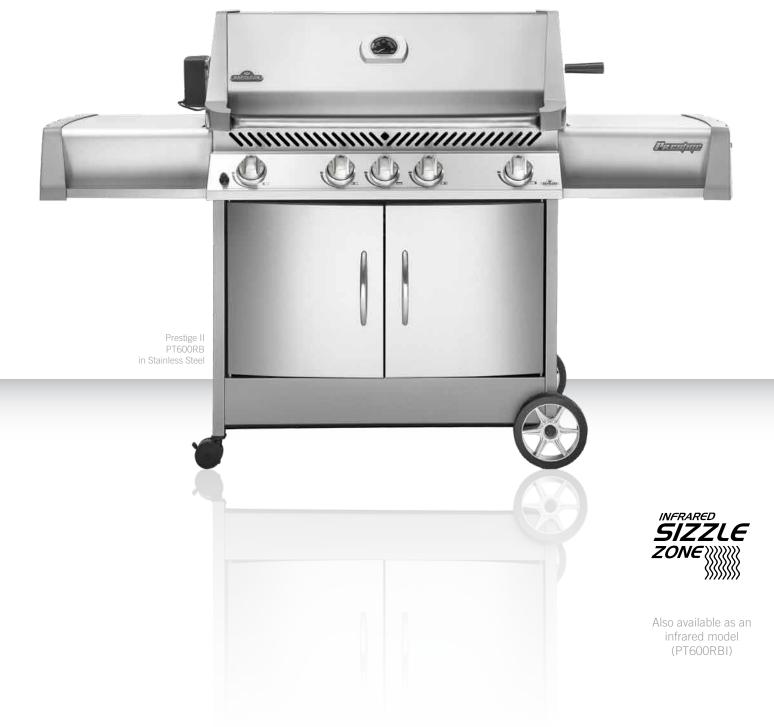

#### **FEATURES:**

#### PT600RB

- Up to 82,500 BTU's
- Total Cooking Area: up to 922 sq. in.
- Total of 5 burners
- Commercial quality rotisserie kit with counter balance and four forks for delicious restaurant style cooking using your rear infrared burner
- Built-in models available

PT600RBI in Bronze Mist