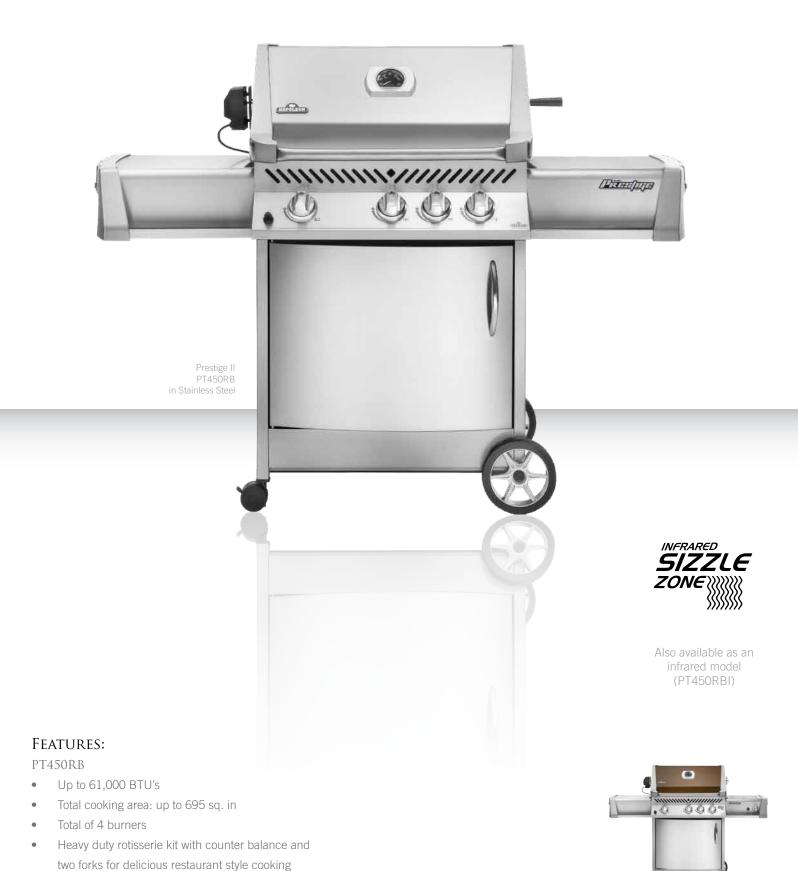

# ATTENTION TO DETAIL

using your rear infrared burner Built-in models available

Proudly Made in Canada

PT450RBI in Bronze Mist Enamel with optional side burner