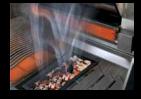

#### Heavy Duty 304 Stainless Steel Cooking System

The even, consistent heat from high and hot to low and slow.

- Patented WAVE™ rod cooking grids for those Napoleon® trademark sear lines
- Patented self cleaning sear plates for reduced flare-ups
- Durable 16 gauge burners for controlled, even heat

#### Variety of Burner Styles

- Rear stainless steel rotisserie burner heat waves seal and lock in the juices quickly for superior tenderness. Restaurant style
  results and perfect self-basting roasts every time. (Heavy duty rotisserie kit with counter balance, stainless steel rotisserie
  bracket and forks available with most models).
- Ceramic bottom burner with thousands of evenly spaced flame ports generate infrared radiant energy. The intense, 1800° heat
  of the infrared SIZZLE ZONE™ instantly locks in valuable juices, mouth-watering flavour, and tantalizing aroma, to deliver an
  amazing taste sensation. Go ahead, lift the lid, reach for the red knob.
- Tube burners run front to back for precise heat control, allowing for independent use of each cooking zone such as direct or indirect cooking.