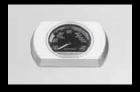

### Temperature Gauge

The ACCU-PROBE™ temperature gauge lets you safely and instantly read the internal temperature of your grill with the lid closed. It works like your conventional oven and features a heat-resistant stainless steel probe. This thermometer has a wide temperature measurement range from 0° to 370°C (0° to 700°F) and includes the ideal smoking and searing range.