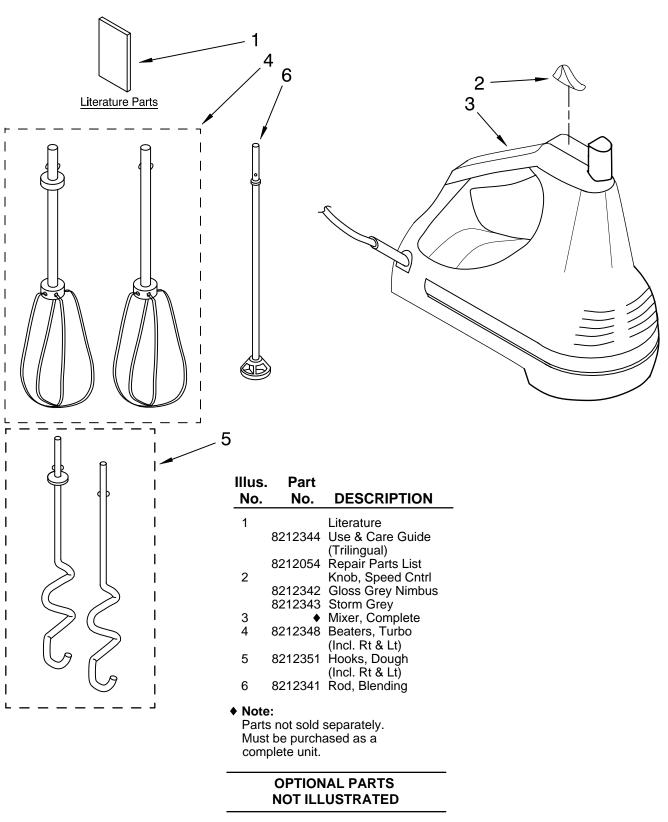

## **UNIT PARTS**

Variations of Models: KHM5\_ \_5,6,7, 4KHM5\_ \_5

8212340 Whisk