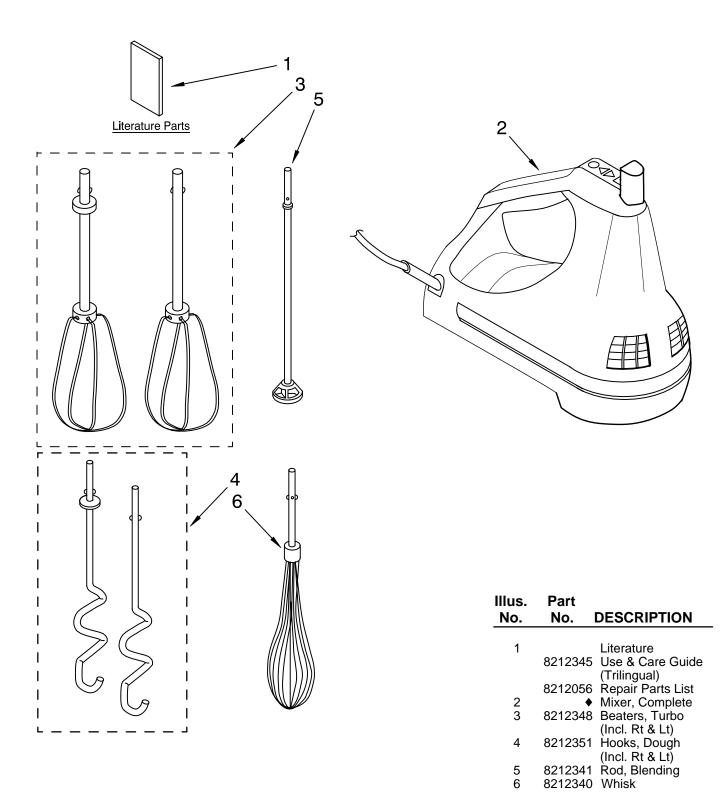

## UNIT PARTS Variations of Models: KHM9\_\_5

6 8212340 Whisk **Note:** Parts not sold separately. Must be purchased as a complete unit.