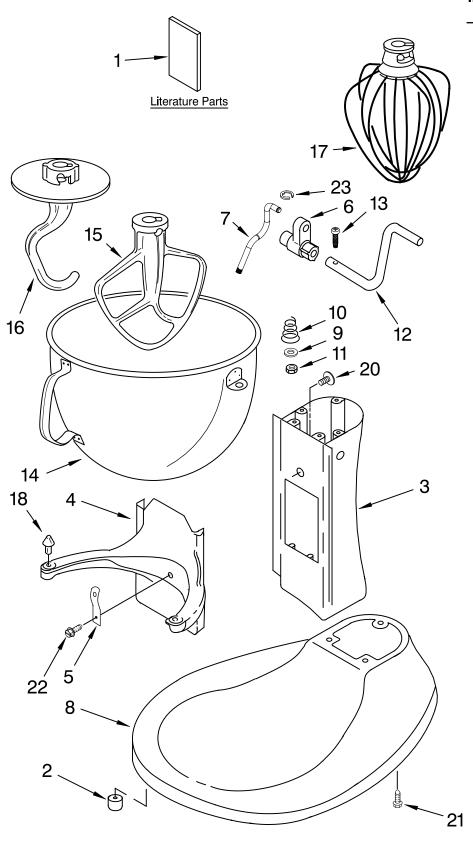

#### **BASE AND PEDESTAL UNIT**

For Model: KM25G0XWH4

| llus.                                                         | Part                                                                                                               |                                                                           |
|---------------------------------------------------------------|--------------------------------------------------------------------------------------------------------------------|---------------------------------------------------------------------------|
| No.                                                           | No.                                                                                                                | DESCRIPTION                                                               |
| 1                                                             | LIT9707796<br>LIT8204559                                                                                           | Literature Parts<br>Use & Care Guide<br>Repair Parts List                 |
| 2<br>3<br>4                                                   | 9703414<br>9703673<br>9707633                                                                                      | Foot, Rubber (5)<br>Column Assembly<br>Bowl Support<br>(Includes Item 18) |
| 5<br>6<br>7<br>8                                              | 9703474<br>9706885<br>9706787<br>9703690                                                                           | Latch, Bowl Spring                                                        |
| 9<br>10<br>11<br>12<br>13<br>14<br>15<br>16<br>17<br>18<br>20 | 9703439<br>9237<br>4159092<br>9706788<br>3400863<br>9707681<br>4176045<br>9708196<br>9704310<br>4162028<br>9703426 | Washer Spring Nut Handle, Bowl Lift                                       |
| 21                                                            | 3400200                                                                                                            | Screw,<br>1/4–20 x 3/4                                                    |
| 22                                                            | 3400018                                                                                                            | Screw,<br>10-24 x 1/2                                                     |
| 23                                                            | 9703307                                                                                                            | Clip                                                                      |