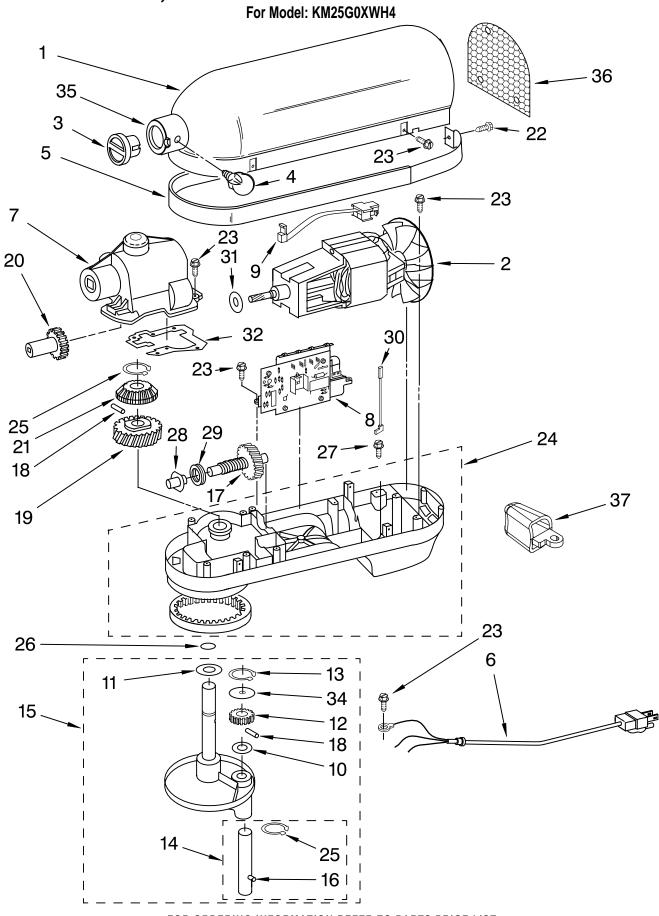

### **CASE, GEARING AND PLANETARY UNIT**

FOR ORDERING INFORMATION REFER TO PARTS PRICE LIST

### CASE, GEARING AND PLANETARY UNIT For Model: KM25G0XWH4

| Illus. | Part     |                           | Illus. | Part     |                               | Illus. | Part    |                             |
|--------|----------|---------------------------|--------|----------|-------------------------------|--------|---------|-----------------------------|
| No.    | No.      | DESCRIPTION               | No.    | No.      | DESCRIPTION                   | No.    | No.     | DESCRIPTION                 |
| 1      | 9703311  | Gearcase Motor<br>Housing | 14     | 9708191  | Agitator Shaft<br>Assembly    | 27     | 3400200 | Screw (3)<br>1/4 – 20 x 3/4 |
| 2      | 9707507  | Motor (10 Tooth)          | 15     | 9708172  | Planetary Assembly            | 28     |         | Bearing                     |
| 3      | 242765-2 | Cap, Attachemnt           | 16     | 9704677  | Pin, Groove                   |        | 9703560 | Front                       |
|        |          | Hub                       | 17     | 9706770  | Worm Gear                     |        | 9703570 | Rear                        |
| 4      | 240374   | Thumb Screw               | 18     | 9707223  | Retaining Pin                 | 29     | 9703445 | Thrust Bearing              |
| 5      | 9707795  | Band, Trim                | 19     | 9706529  | Gear, Worm                    | 30     | 9706036 | Lead, Motor to              |
| 6      | 9706813  | Power Cord                |        |          | Follower                      |        |         | Control                     |
| 7      | 9703671  | Transmission<br>Housing   | 20     | 9703338  | Gear, Attachment<br>Hub Bevel | 31     | 9706247 | Seal, Motor<br>Shaft        |
| 8      | 9706648  | Control Assembly          | 21     |          | Gear, Bevel                   | 32     | 9707425 | Gasket,                     |
| 9      | 9703312  | Sensor, Hall              | 22     | 3400617  | Screw, 6-32 x 1/4             |        |         | Transmission                |
|        |          | Effect                    | 23     | 3400814  | Screw, 8-32 x 5/8             | 34     | 8533910 | Washer                      |
| 10     | 9706090  | Washer                    | 24     | 9707793  | Lower Gear Case               | 35     | 9706141 | Ring, Attachment            |
| 11     | 9703434  | Washer, Fiber             | 25     | 9703680  | Retaining Clip                |        |         | Hub                         |
| 12     | 9703340  | Gear, Pinion              | 26     | 67500-55 | "O" Ring                      | 36     | 9706814 | Screen, Vent                |
| 13     | 9703438  | Retaining Clip            |        |          | -                             | 37     | 9706816 | Guard                       |