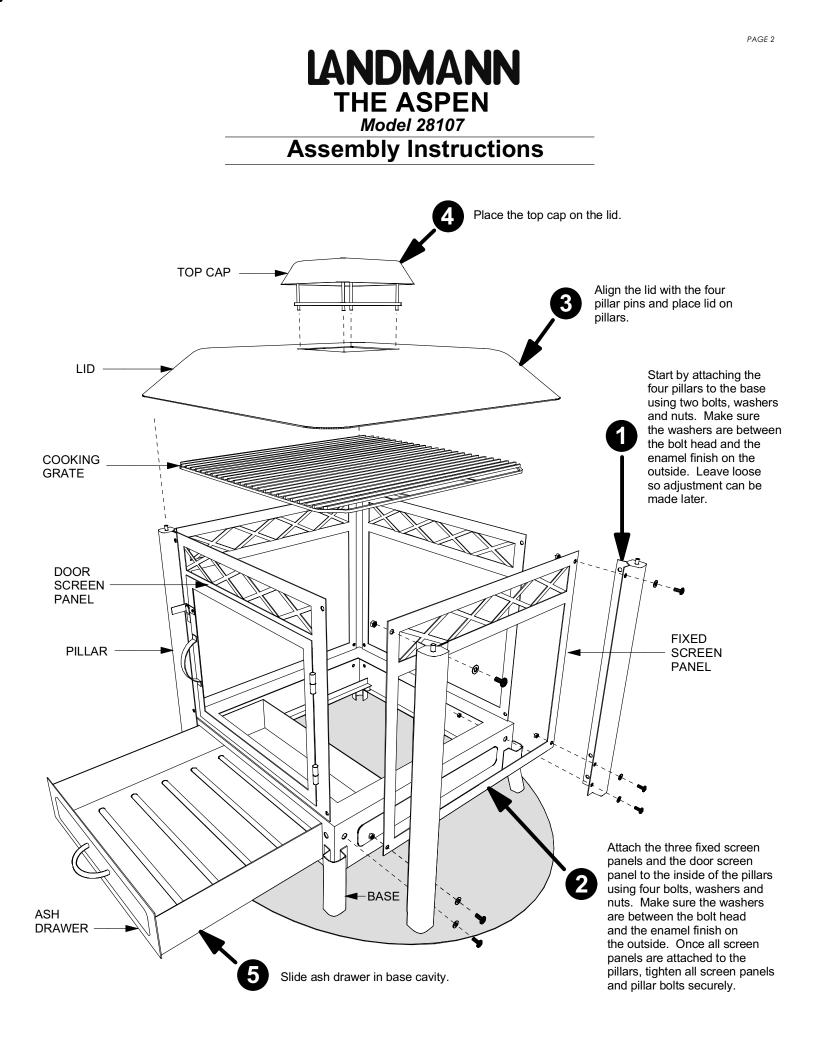

## LANDMANN THE ASPEN Model 28107

**Assembly Instructions** 

## ASPEN PART LIST

Your carton should contain the following parts:

- (1) Base
- (1) Ash drawer
- (4) Pillars
- (3) Fixed screen panels
- (1) Door screen panel
- (1) Lid
- (1) Top cap
- (1) Grill grate
- (24) 1/2" bolts
- (24) Washers
- (24) Nuts

Turn page over and see page 2 for the assembly diagram.

Thank you for your purchase of the Aspen Outdoor Fireplace. At Landmann USA, we strive to provide you with an easy to use, easy to assemble product. However, in the unlikely event your package should have a missing or defective part, please contact us at: customerservice@landmann-usa.com -OR-