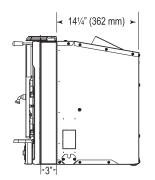

## MINIMUM FIREPLACE DIMENSIONS

Height: 21-1/2" Width Front: 26-1/2"

Depth: 15

Loading: Front

Flue Size: 6" (150mm) round

Fireplace Insert Weight: 285lbs (130 kg)

Flue Exit Position: Top
Twin Fans with Rheostat

Blower Rating: 110 cfm (115V, 60Hz)