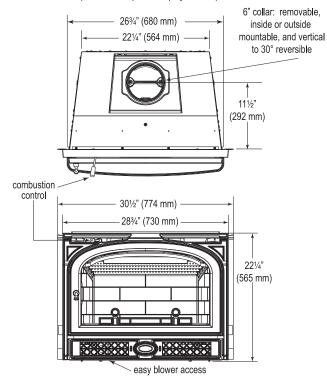

## MINIMUM FIREPLACE DIMENSIONS

Height: 21-1/2" Width Front: 26-1/2"

Depth: 15

## **TECHNICAL INFORMATION**

EPA Emissions Rating: 2.1 grams/hr

EPA Rated Heat Output: 8,700 - 31,100 BTU/hr

Maximum Heat Output: 30,000 BTU/hr

Area Heated: 1,000 sq. ft. Length of Wood Splits: 18" (457mm) Fuel Capacity: 30lbs (13.5 kg)

Loading: Front

Flue Size: 6" (150mm) round

Fireplace Insert Weight: 285lbs (130 kg)

Flue Exit Position: Top
Twin Fans with Rheostat

Blower Rating: 110 cfm (115V, 60Hz)