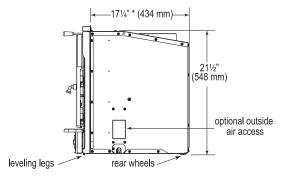

## MINIMUM FIREPLACE DIMENSIONS

Height: 21-1/2" Width Front: 26-1/2"

Depth: 15

Loading: Front

Flue Size: 6" (150mm) round

Fireplace Insert Weight: 285lbs (130 kg)

Flue Exit Position: Top
Twin Fans with Rheostat

Blower Rating: 110 cfm (115V, 60Hz)