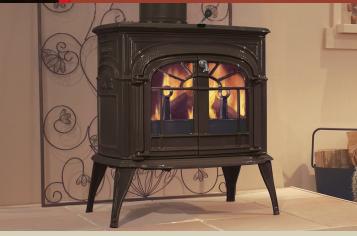

## **ACTUAL DIMENSIONS**

Unit Depth: 13-3/4" Unit Height: 24" Unit Width: 21-1/2"

## TECHNICAL INFORMATION

Log Length: up to 16"
Burn Time: up to 6 hours

**Heating Capacity:** up to 1,200 sq. ft. **Maximum Heat Output:** 27,000 BTUs/hr.

Efficiency Rating: 81.1%

EPA Emissions Rating: 2.1 grams/hr.

Weight: 223lbs

Flue Collar: 6" round, reversible

Firebox Size: 1.3 ft.

Clearances (with optional shields)

Back: 16" (measured to back of stove top)

Corner: 12"

## FIELD INSTALLED ACCESSORIES

Custom sparkscreen for open door fire viewing

Choice of Classic Black or four enamel colors: Bordeaux, Biscuit,

Majolica Brown and Ebony Black

Matching enamel pipe in four standard colors

Clearance reducing rear heat shield

Handy warming shelves with mitten racks

Height-reducing short leg