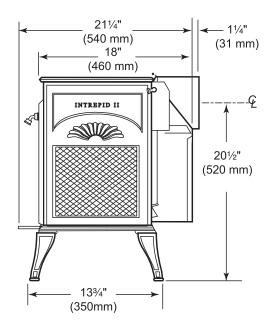

## **ACTUAL DIMENSIONS**

Unit Depth: 13-3/4" Unit Height: 24" Unit Width: 21-1/2"