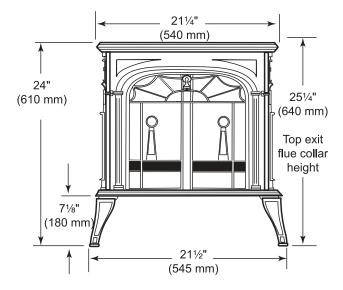

## **ACTUAL DIMENSIONS**

Unit Depth: 13-3/4" Unit Height: 24" Unit Width: 21-1/2"