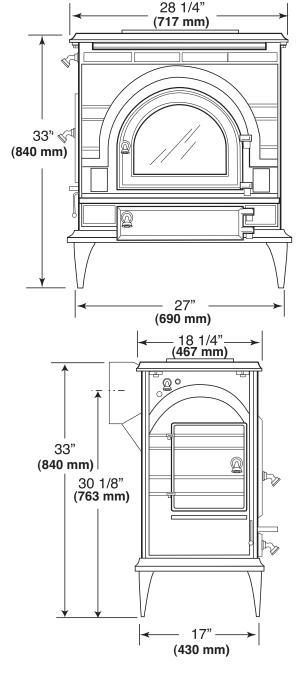

## TECHNICAL INFORMATION

Log Length: 25"

Maximum Burn Time: 12 hours

**Heating Capacity:** 1,200 to 2,400 sq. ft. **Maximum Heat Output:** 55,000 BTUs/HR

Efficiency Rating: 74.3a%

**EPA Emissions Rating:** 1.3 grams/hr.

Weight: 634lbs.

Flue Collar: 8" round, reversible Clearances (with optional shields)

Back: 18" Corner: 17"

Bottom Heat Shield: Included