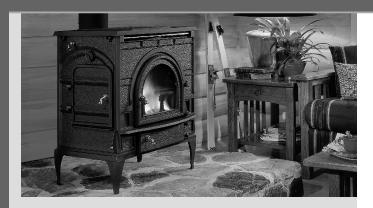

## 2462 Extra-Large Convection Wood Stoves

## **GLASS PANELS**

Overfire airwash for clear fire viewing