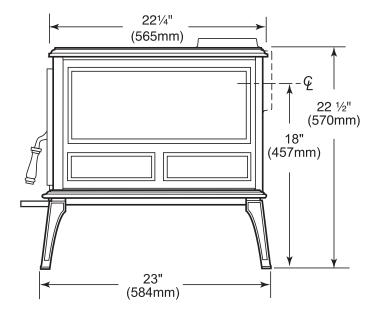

## **ACTUAL DIMENSIONS**

Unit Depth: 23" Unit Height: 22-1/2" Unit Width: 16"

## TECHNICAL INFORMATION

Log Length: up to 16"

Burn Time: up to 5 hours

**Heating Capacity:** up to 600 sq. ft. **Maximum Heat Output:** 18,000 BTUs/hr.

Efficiency Rating: 69.1%

EPA Emissions Rating: 4.3 grams/hr.

Weight: 240lbs

Flue Collar: 6" round, reversible

Firebox Size: 1 cubic foot

Clearances (with optional stove and pipe heat shields)

Back: 9" Corner: 13"

## FIELD INSTALLED ACCESSORIES

Clearances reducing rear heat shield

Available in Classic Black and Bordeaux

Outside air kits











A Brand of Monessen Hearth Systems Co. 149 Cleveland Drive, Paris, Kentucky 40361 www.vermontcastings.com