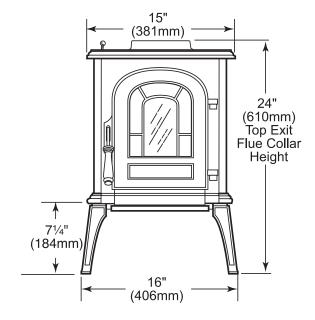

## **ACTUAL DIMENSIONS**

Unit Depth: 23" Unit Height: 22-1/2" Unit Width: 16"

## TECHNICAL INFORMATION

Log Length: up to 16"

Burn Time: up to 5 hours

**Heating Capacity:** up to 600 sq. ft. **Maximum Heat Output:** 18,000 BTUs/hr.

Efficiency Rating: 69.1%

EPA Emissions Rating: 4.3 grams/hr.

Weight: 240lbs

Flue Collar: 6" round, reversible

Firebox Size: 1 cubic foot

Clearances (with optional stove and pipe heat shields)

Back: 9" Corner: 13"

## FIELD INSTALLED ACCESSORIES

Clearances reducing rear heat shield

Available in Classic Black and Bordeaux

Outside air kits











A Brand of Monessen Hearth Systems Co. 149 Cleveland Drive, Paris, Kentucky 40361 www.vermontcastings.com