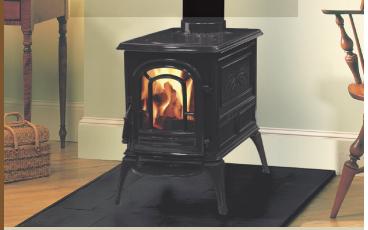

## **ACTUAL DIMENSIONS**

Unit Depth: 23" Unit Height: 22-1/2" Unit Width: 16"

## TECHNICAL INFORMATION

Log Length: up to 16"

Burn Time: up to 5 hours

**Heating Capacity:** up to 600 sq. ft. **Maximum Heat Output:** 18,000 BTUs/hr.

Efficiency Rating: 69.1%

EPA Emissions Rating: 4.3 grams/hr.

Weight: 240lbs

Flue Collar: 6" round, reversible

Firebox Size: 1 cubic foot

Clearances (with optional stove and pipe heat shields)

Back: 9" Corner: 13"

## FIELD INSTALLED ACCESSORIES

Clearances reducing rear heat shield

Available in Classic Black and Bordeaux

Outside air kits

A Brand of Monessen Hearth Systems Co. 149 Cleveland Drive, Paris, Kentucky 40361 www.vermontcastings.com