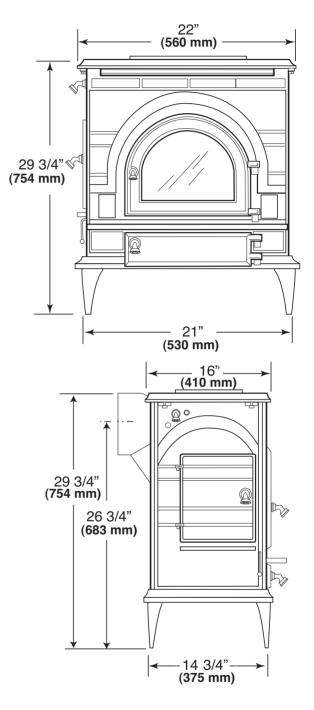

## TECHNICAL INFORMATION

Log Length: 19"

Maximum Burn Time: 8 hours

Heating Capacity: 700 to 1,400 sq. ft.

Maximum Heat Output: 35,000 BTUs/HR

Efficiency Rating: 69.7%

EPA Emissions Rating: 1.1 grams/hr.

Weight: 380lbs.

Flue Collar: 6" round, reversible Clearances (with optional shields)

Back: 14" Corner: 15"

Bottom Heat Shield: Included