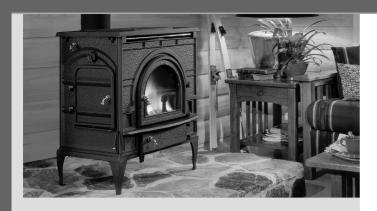

## product specifications 2460 Small Convection Wood Stoves

## **GLASS PANELS**

Overfire airwash for clear fire viewing