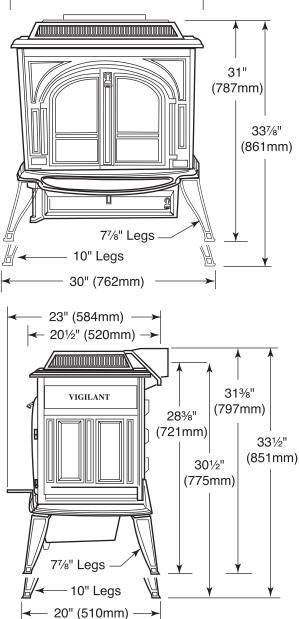

**PRODUCT SPECIFICATIONS** 2310 Vigilant II Coal Stove

281/4" (720mm)

### **ACTUAL DIMENSIONS**

Unit Depth: 20-1/2" Unit Height: 30-1/8" Unit Width: 28-1/4"