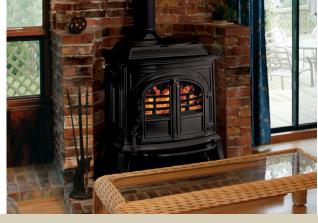

**PRODUCT SPECIFICATIONS** 2310 Vigilant II Coal Stove

281/4" (720mm)

### **ACTUAL DIMENSIONS**

Unit Depth: 20-1/2" Unit Height: 30-1/8" Unit Width: 28-1/4"

## **TECHNICAL INFORMATION**

Coal Type: Anthracite or Bituminous (Class B) Coal Size: Pea or Nut (Anthracite) Maximum Heat Output: 50,000 BTUs/hr Maximum Area Heated: 2,000 ft. Fuel capacity: 45lbs (20 kg) Fuel loading: Top Glass Panel: Hi-temperature ceramic Weight: 425lbs (212 kg) Flue exit position: Top or rear Flue exit size: 6" Round Standard 8" Oval Optional

# FIELD INSTALLED ACCESSORIES

Warming shelves Clearance reducing heat shields Height reducing short legs Outside air adaptor 8" oval flue collar



<u>(Нрва (Нрвас</u>