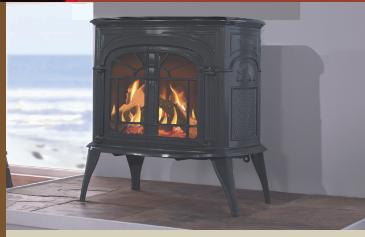

## PRODUCT SPECIFICATIONS Intrepid Direct Vent Gas Stove

## FIELD INSTALLED ACCESSORIES

Ambient Technologies<sup>™</sup> Remote Controls and Thermostats, fire screen for use with operable front doors Decorative warming shelves add to the authentic heritage Available in: Classic Black or four enamel colors: Bordeaux, Biscuit, Majolica Brown and Ebony Black