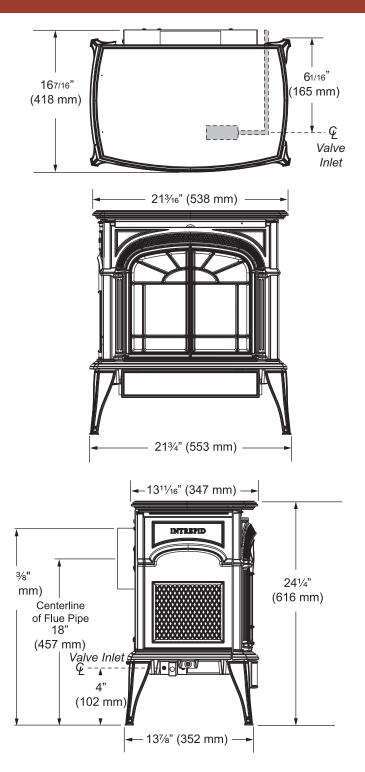

## PRODUCT SPECIFICATIONS Intrepid Direct Vent Gas Stove



## **DIMENSIONS**

Height: 24-1/4" Width: 21-3/4" Depth: 13-7/8"

## **TECHNICAL INFORMATION**

BTU Input High: 18,500 NG/16,000 LP BTU Input Low: 12,500 NG/12,000 LP Steady State Efficiency Rating: 78% EnerGuide Efficiency Ratings: 68%

Weight: 185lbs

Warming Shelf: Each 7"W (front) x 10"L (side)

CSA Design Certified

## FIELD INSTALLED ACCESSORIES

Ambient Technologies<sup>™</sup> Remote Controls and Thermostats, fire screen for use with operable front doors Decorative warming shelves add to the authentic heritage Available in: Classic Black or four enamel colors: Bordeaux, Biscuit, Majolica Brown and Ebony Black

Variable speed, heat-activated fan kit for standard models

















A Brand of Monessen Hearth Systems Co. 149 Cleveland Drive, Paris, Kentucky 40361 www.vermontcastings.com