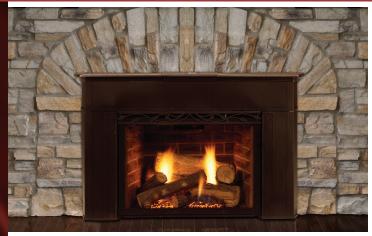

## 20ILDV TOPAZ Direct Vent Insert System

## **GLASS VIEWING AREA**

21-1/4"W x 13-3/16"H (280 Square Inches)

## FIELD INSTALLED ACCESSORIES

Surrounds: Colonial and Bevelled surrounds offered in Iron Age & Black Texture (Colonial surround features cast iron 4-3/4 mantel shelf)

Clean face design

Natural Flame<sup>™</sup> burner with fiber ceramic log set

Tavern Brown firebrick

Thermostat blower (160 cfm) standard

3" intake, 3" exhaust

18" flex line with On/Off shut-off valve

Valve located on outside of firebox for easy access and maintenance

A Brand of Monessen Hearth Systems Co. www.majesticproducts.com