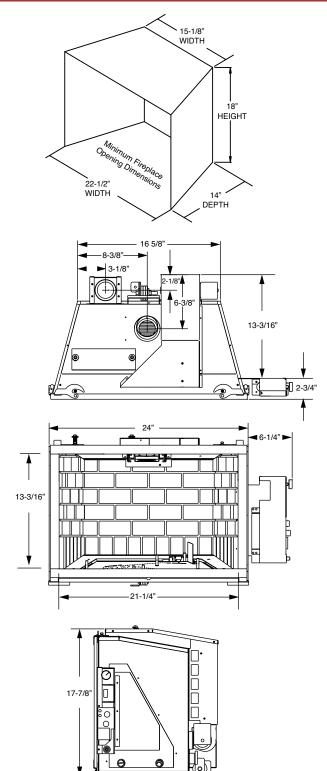

## 20ILDV TOPAZ Direct Vent Insert System



## **GLASS VIEWING AREA**

21-1/4"W x 13-3/16"H (280 Square Inches)

## **TECHNICAL INFORMATION**

Max. Btu Input: 20,000 BTU/HR

EnerGuide Ratings Fireplace Efficiency: 67.5% NG/ 73.9% LP

Afue Efficiency: 66.4% NG / 74.6% LP Thermal Efficiency: UP TO 80.8%

CSA Design Certified

## FIELD INSTALLED ACCESSORIES

Surrounds: Colonial and Bevelled surrounds offered in Iron Age & Black Texture (Colonial surround features cast iron 4-3/4 mantel shelf)

Clean face design

Natural Flame<sup>™</sup> burner with fiber ceramic log set

Tavern Brown firebrick

Thermostat blower (160 cfm) standard

3" intake, 3" exhaust

18" flex line with On/Off shut-off valve

Valve located on outside of firebox for easy access and maintenance



















A Brand of Monessen Hearth Systems Co. www.majesticproducts.com