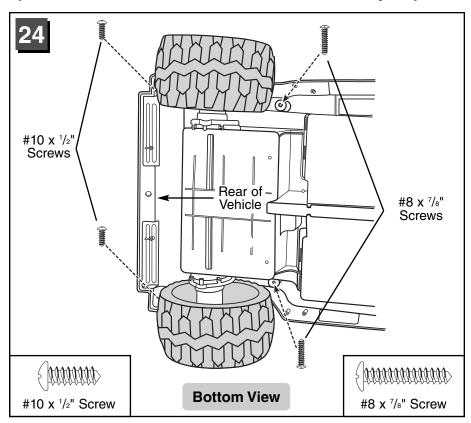

## We've Made a Change!

Your vehicle now includes two #8 x 7/8" screws to fasten the sport bar. Please use these instructions for Assembly Step 24.

- Turn the vehicle on its side.
- Insert two #10 x <sup>1</sup>/<sub>2</sub>" screws into the holes (behind the rear wheels) in the underside of each rear wheel well, through the vehicle body and into the ends of the sport bar. Tighten the screws with a Phillips screwdriver. Do not over-tighten.
- Next, insert the two, new #8 x <sup>7</sup>/<sub>8</sub>" screws into the holes (in front of the rear wheels) in the underside of each wheel well, through the vehicle body and into the end of the sport bar. Tighten the screws with a Phillips screwdriver. Do not over-tighten.