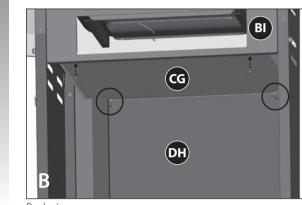

#### **ASSEMBLY INSTRUCTIONS**

Attach the upper back panel (BI) to both the left and right side panels (DE and DF).

Only install hardware in the bottom portion of the upper back panel (BI), as shown in figure B.

#### **ASSEMBLY INSTRUCTIONS**

Back view

Place the heat shield (CG) into the groove which is located at the back side of the front panel as shown in figure A. Next, attach the heat shield (CG) to the upper back panel (BI) by using the self tapping screw (x2), as shown in figure B.