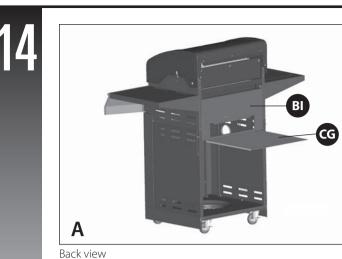

# ••• BI

6

THIS STEP REQUIRES 3 OR MORE PEOPLE. DO NOT ATTEMPT ALONE. EXTREMELY HEAVY.

Position the top lid and burner box assembly (A and B) onto the cart assembly (C) as shown. in figure A. Use the hardware to connect both parts, on the left and right sides, at the two points indicated in figure B.

#### **ASSEMBLY INSTRUCTIONS**

Attach the upper back panel (BI) to both the left and right side panels (DE and DF).

Only install hardware in the bottom portion of the upper back panel (BI), as shown in figure B.