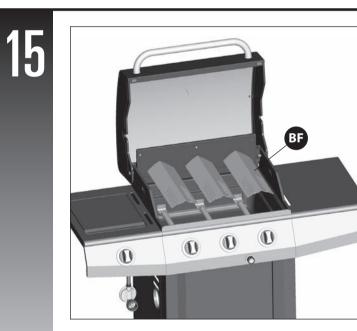

YOU WILL NEED:

First place the flame tamers (BF) and then the cooking grates (BG) into the burner box.

Place the warming rack (BH) onto the burner box.

a. Insert the grease tray (CH) into the opening in the upper back panel (BI), making sure to engage tracks located under burner box.