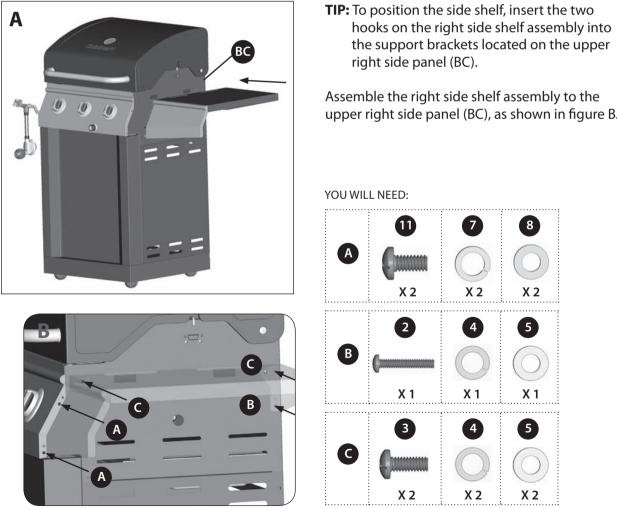

#### YOU WILL NEED:

В

**TIP:** To position the left side burner shelf, insert the two hooks on the side shelf assembly into the support brackets located on the upper left side panel (BB).

Assemble the left side shelf assembly to the left upper side panel (BB).