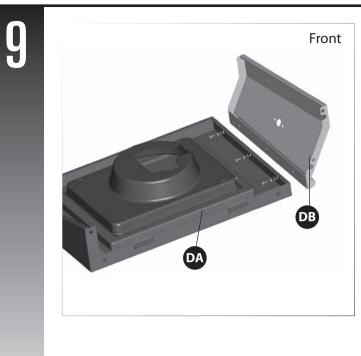

#### YOU WILL NEED:

Attach the left side burner shelf fascia (DB) to the left side burner shelf table (DA).