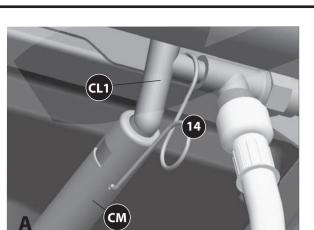

Assemble the side burner control knob (#12) to the side burner valve (CL1).

Hardware may be included with the hardware pack.

YOU WILL NEED:

X 1

b. Make sure that the side burner (CM) engages the side burner valve (CL1) as shown in figure B.

a. Use the side burner Venturi clip (#14) to connect the side burner (CM) to the side burner valve (CL1).

YOU WILL NEED:

b. Using the wing nut provided, assemble the side burner (CM) to the side burner drip pan (CK), as shown in figure C.