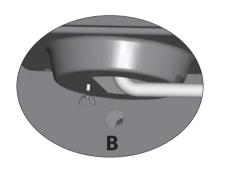

#### **ASSEMBLY INSTRUCTIONS**

(1)

01

Remove the hardware that is pre-assembled to the side burner valve bracket (CL1), as shown in figure B. Insert the side burner valve stem through the rear of the left side shelf fascia(DB). Assemble the side burner valve (CL1) to the side shelf fascia (DB), using the hardware removed.