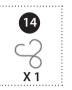

a. Use the side burner Venturi clip (#14) to connect the side burner (CM) to the side burner valve (CL1).

YOU WILL NEED:

b. Using the wing nut provided, assemble the side burner (CM) to the side burner drip pan (CK), as shown in figure C.