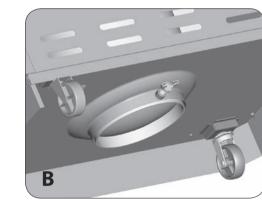

#### PARTS LIST (PROPANE) FOR 85-3030-8 (G41208)

| Item No.   | Quantity | Description                      | Part No.                     |
|------------|----------|----------------------------------|------------------------------|
| AA         | 1        | Top Lid                          | G412-6300-01                 |
| AB         | 1        | Lid Handle                       | G412-0035-01                 |
| AC         | 1        | Thermometer                      | G512-0085-01                 |
| AD         | 2        | Screw for Top Lid                | G501-0005-02                 |
| AE         | 2        | Lid Bumper                       | G508-0063-01                 |
| BA1        | 1        | Burner Box Weldment              | G412-6500-01                 |
| BA2        | 1        | Rear Panel, Burner Box           | G412 0500 01<br>G416-0013-01 |
| BB         | 1        | Upper Side Panel - Left          | G410-0013-01                 |
| BC         | 1        | Upper Side Panel - Right         | G412-4900-01                 |
| BD1        | 2        | Main Burner - A                  | G413-5000-01                 |
| BD1<br>BD2 | 1        | Main Burner - B                  | G412-3800-01                 |
| BE         | 2        | Carryover Assembly               | G413-0004-01                 |
| BF         | 3        | Flame Tamer                      | G413-0036-01                 |
| BG         | 2        | Cooking Grate                    | G412-0039-01                 |
| BH         | 1        |                                  | G412-0039-01<br>G413-0002-01 |
| BI         | 1        | Warming rack                     | G412-0002-01                 |
| BJ         |          | Upper Back Panel<br>Match Holder | G608-0019-01                 |
| DJ         | 1        | Match Holder                     | G008-0019-01                 |
| CA         | 1        | Manifold Assembly                | G412-4600-01                 |
| CB         | 1        | Regulator                        | G606-0008-01                 |
| CC         | 3        | Control Knobs                    | G512-7900-01                 |
| CD1        | 1        | Electronic Igniter Assembly      | G412-0038-01                 |
| CD2        | 1        | Electronic Ignition Button       | G512-0070-01                 |
| CE         | 3        | Electrode Set, Main Burner       | G412-0009-01                 |
| CF         | 1        | Control Panel                    | G412-0037-01                 |
| CG         | 1        | Heat Shield                      | G412-0017-01                 |
| СН         | 1        | Grease Tray                      | G412-1900-01                 |
| CI         | 1        | Grease Cup                       | G416-0015-01                 |
| CJ         | 1        | Side Burner Lid                  | G501-0070-01                 |
| СК         | 1        | Side Burner Drip Pan             | G617-0035-01                 |
| CL1        | 1        | Side Burner Valve                | G512-0055-01                 |
| CL2        | 1        | Side Burner Metal Hose           | G608-0039-01                 |
| СМ         | 1        | Side Burner Assembly             | G512-2600-02                 |
| CN         | 1        | Side Burner Electrode Set        | G433-0047-02                 |
| CO         | 1        | Side Burner Cooking Grate        | G501-0077-01                 |
|            |          |                                  |                              |
| DA         | 1        | Side Burner Shelf Table - Left   | G501-3600-01                 |
| DB         | 1        | Side Burner Shelf Fascia - Left  | G412-0041-01                 |
| DC         | 1        | Side Shelf Table - Right         | G501-0800-02                 |
| DD         | 1        | Side Shelf Fascia - Right        | G412-0040-01                 |
| DE         | 1        | Cart Side Panel - Left           | G412-0500-01                 |
| DF         | 1        | Cart Side Panel - Right          | G412-0600-01                 |
| DG         | 2        | Pillars                          | G412-0013-01                 |
| DH         | 1        | Front Panel                      | G412-0012-01                 |
| DI         | 1        | Bottom Shelf                     | G412-1800-01                 |
| DJ         | 2        | Wheel with Lock                  | G515-0082-01                 |
| DK         | 2        | Wheel                            | G350-0024-01                 |
| DL         | 1        | Bottom Shelf Weight              | G412-0030-01                 |
| E1         | 1        | Hardware Pack                    | G412-B008-01                 |
| E2         | 1        | Assembly Manual                  | G412 D000 01<br>G412-M008-01 |
| E3         | 1        | Safety & Care Manual             | G412-M008-01<br>G412-M008-02 |

## EXPLODED DIAGRAM (NATURAL GAS) FOR 85-3031-6 (G41209)

9

Separate the 2 different types of wheels, 2 locking wheels (DJ) and 2 regular wheels (DK).

Insert the U Pin (#10) into one of the regular wheels (DK), as shown in image B. Attach the regular wheel (DK) to the front of the bottom shelf (DI), and use the U Pin (#10) to secure and tighten.