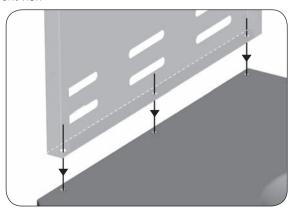

Ensure that the wheels are firmly locked in the "ON" position before continuing.

Assemble the left side panel (DE) and the right side panel (DF) to the bottom shelf (DI).