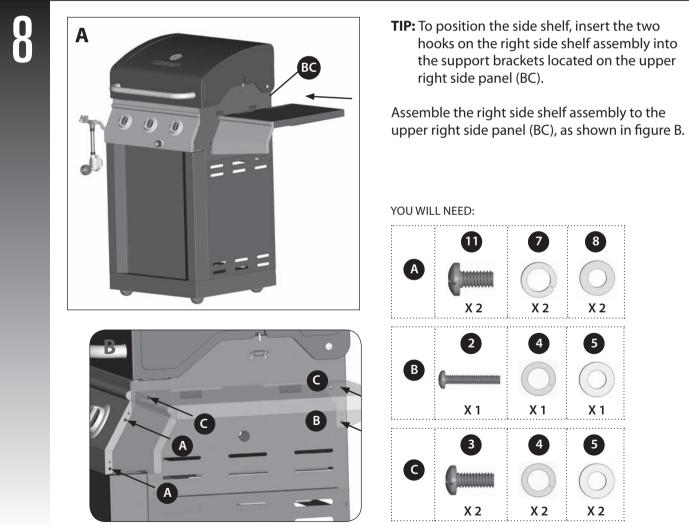

#### YOU WILL NEED:

В

**TIP:** To position the left side burner shelf, insert the two hooks on the side shelf assembly into the support brackets located on the upper left side panel (BB).

Assemble the left side shelf assembly to the left upper side panel (BB).