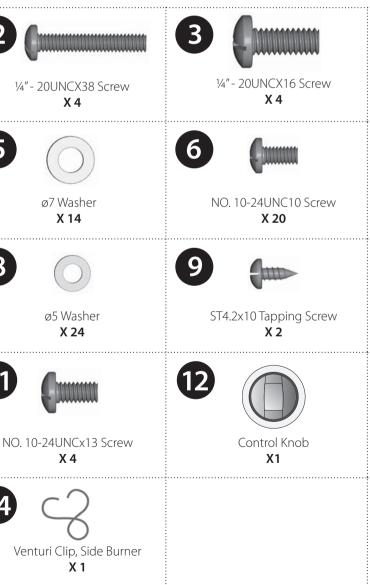

THIS BARBECUE IS FOR OUTDOOR USE ONLY **CONTACT CALL CENTRE IF ANY PARTS ARE MISSING** 1-800-309-3452

| No. | Description               | Part Number     | Quantity |
|-----|---------------------------|-----------------|----------|
| 1   | 1/4"-20UNCX13 Screw       | 20120-13013-250 | 6        |
| 2   | 1/4"-20UNCX38 Screw       | 20120-13038-250 | 4        |
| 3   | 1/4"-20UNCX16 Screw       | 20120-13016-250 | 4        |
| 4   | ø7 Lock Washer            | 41400-07000-250 | 14       |
| 5   | ø7 Washer                 | 40300-07000-250 | 14       |
| 6   | NO.10-24UNCx10 Screw      | 20124-10010-250 | 20       |
| 7   | ø 5 Lock Washer           | 41400-05000-250 | 24       |
| 8   | ø 5 Washer                | 40300-05000-250 | 24       |
| 9   | ST4.2x10 Tapping Screw    | 22500-42010-137 | 2        |
| 10  | U Pin                     | G350-0026-9000  | 1        |
| 11  | NO.10-24UNCx13 Screw      | 20124-10013-250 | 4        |
| 12  | Control Knob              | G412-4500-9000  | 1        |
| 13  | Wing Nut                  | 33301-04000-032 | 1        |
| 14  | Venturi Clip, Side Burner | G405-0019-9200  | 1        |