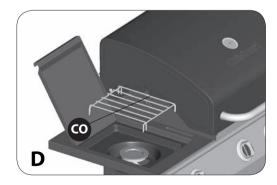

YOU WILL NEED:

- Ensure that the wire is pushed in firmly.

c. Attach the end of the side burner electrode wire (CN) to the underside of the side burner

electrode, as shown in figure D.

d. Place the side burner cooking grate (CO) into postion on the side burner shelf, as shown in figure E.