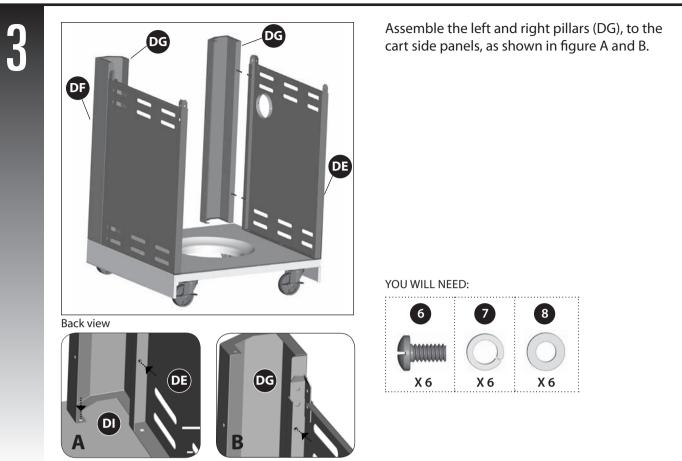

Ensure that the wheels are firmly locked in the "ON" position before continuing.

Assemble the left side panel (DE) and the right side panel (DF) to the bottom shelf (DI).