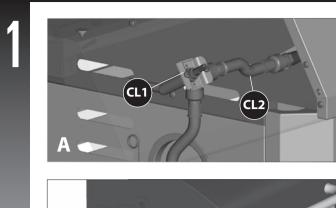

#### **ASSEMBLY INSTRUCTIONS**

(1)

01

Remove the hardware that is pre-assembled to the side burner valve bracket (CL1), as shown in figure B. Insert the side burner valve stem through the rear of the left side shelf fascia(DB). Assemble the side burner valve (CL1) to the side shelf fascia (DB), using the hardware removed.

Assemble the side burner control knob (#12) to the side burner valve (CL1).

Hardware may be included with the hardware pack.

YOU WILL NEED:

X 1

b. Make sure that the side burner (CM) engages the side burner valve (CL1) as shown in figure B.

a. Use the side burner Venturi clip (#14) to connect the side burner (CM) to the side burner valve (CL1).

YOU WILL NEED:

b. Using the wing nut provided, assemble the side burner (CM) to the side burner drip pan (CK), as shown in figure C.