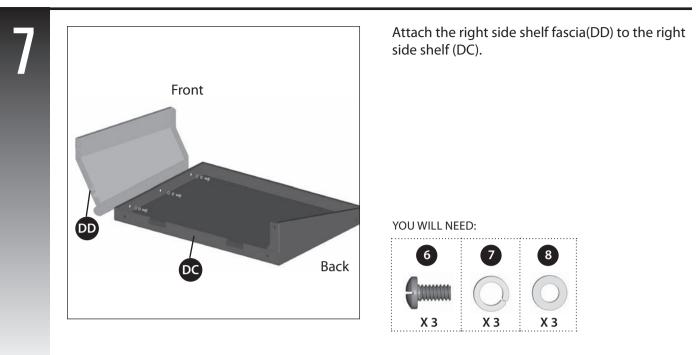

#### YOU WILL NEED:

Attach the left side burner shelf fascia (DB) to the left side burner shelf table (DA).