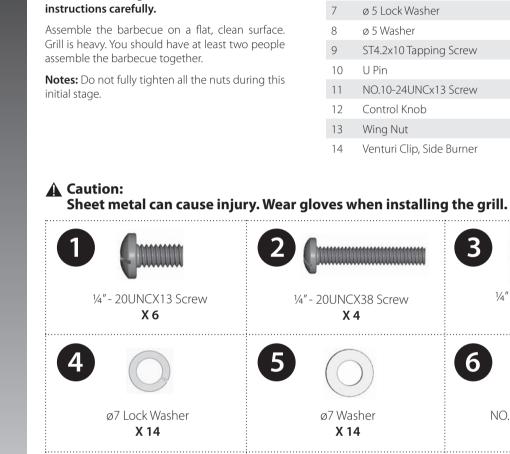

#### HARDWARE PACK

## Before assembling the barbecue, read these

Assemble the barbecue on a flat, clean surface. Grill is heavy. You should have at least two people

**Notes:** Do not fully tighten all the nuts during this

THIS BARBECUE IS FOR OUTDOOR USE ONLY **CONTACT CALL CENTRE IF ANY PARTS ARE MISSING** 1-800-309-3452

| No. | Description               | Part Number     | Quantity |
|-----|---------------------------|-----------------|----------|
| 1   | 1/4"-20UNCX13 Screw       | 20120-13013-250 | 6        |
| 2   | 1/4"-20UNCX38 Screw       | 20120-13038-250 | 4        |
| 3   | 1/4"-20UNCX16 Screw       | 20120-13016-250 | 4        |
| 4   | ø7 Lock Washer            | 41400-07000-250 | 14       |
| 5   | ø7 Washer                 | 40300-07000-250 | 14       |
| 6   | NO.10-24UNCx10 Screw      | 20124-10010-250 | 20       |
| 7   | ø 5 Lock Washer           | 41400-05000-250 | 24       |
| 8   | ø 5 Washer                | 40300-05000-250 | 24       |
| 9   | ST4.2x10 Tapping Screw    | 22500-42010-137 | 2        |
| 10  | U Pin                     | G350-0026-9000  | 1        |
| 11  | NO.10-24UNCx13 Screw      | 20124-10013-250 | 4        |
| 12  | Control Knob              | G412-4500-9000  | 1        |
| 13  | Wing Nut                  | 33301-04000-032 | 1        |
| 14  | Venturi Clip, Side Burner | G405-0019-9200  | 1        |