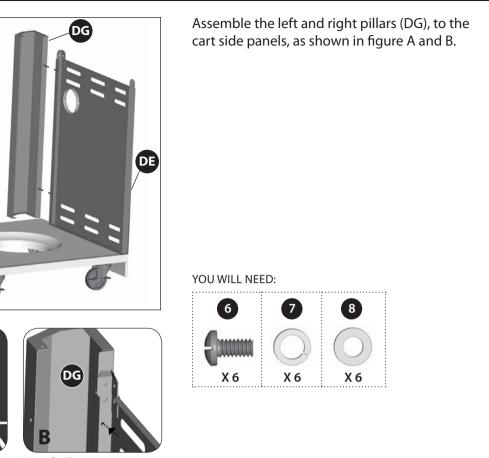

#### **ASSEMBLY INSTRUCTIONS**

Bottom of pillar

Top of pillar

Front view

Close up

Back, left side view