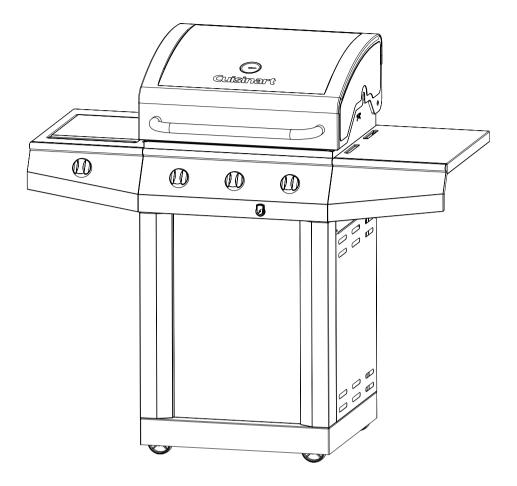

# ••• BI

6

THIS STEP REQUIRES 3 OR MORE PEOPLE. DO NOT ATTEMPT ALONE. EXTREMELY HEAVY.

Position the top lid and burner box assembly (A and B) onto the cart assembly (C) as shown. in figure A. Use the hardware to connect both parts, on the left and right sides, at the two points indicated in figure B.