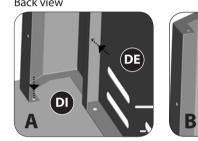

Repeat for remaining 3 wheels (DK & DJ).

**NOTE:** Regular wheels (DK) need to be assembled to the front of the bottom shelf (DI), and wheels with lock (DJ) need to be assembled to the back of the bottom shelf (EF), as shown in image A.