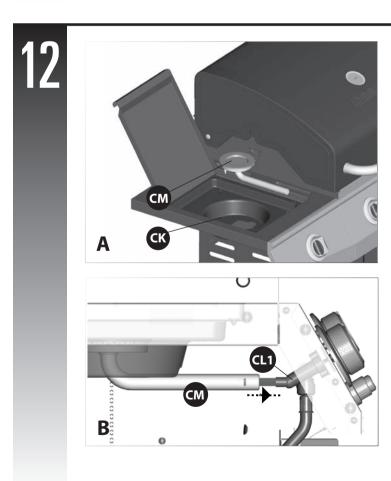

a. Use the side burner Venturi clip (#14) to connect the side burner (CM) to the side burner valve (CL1).

YOU WILL NEED:

b. Using the wing nut provided, assemble the side burner (CM) to the side burner drip pan (CK), as shown in figure C.

YOU WILL NEED:

- Ensure that the wire is pushed in firmly.

c. Attach the end of the side burner electrode wire (CN) to the underside of the side burner

electrode, as shown in figure D.

d. Place the side burner cooking grate (CO) into postion on the side burner shelf, as shown in figure E.