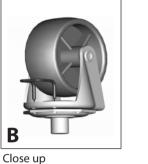

## EXPLODED DIAGRAM (NATURAL GAS) FOR 85-3031-6 (G41209)

9

Separate the 2 different types of wheels, 2 locking wheels (DJ) and 2 regular wheels (DK).

Insert the U Pin (#10) into one of the regular wheels (DK), as shown in image B. Attach the regular wheel (DK) to the front of the bottom shelf (DI), and use the U Pin (#10) to secure and tighten.