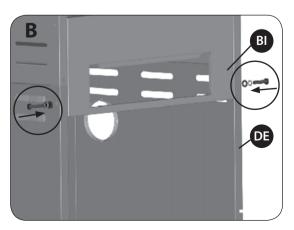

#### **ASSEMBLY INSTRUCTIONS**

Attach the upper back panel (BI) to both the left and right side panels (DE and DF).

Only install hardware in the bottom portion of the upper back panel (BI), as shown in figure B.