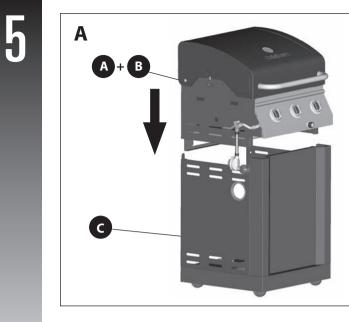

# ••• BI

6

THIS STEP REQUIRES 3 OR MORE PEOPLE. DO NOT ATTEMPT ALONE. EXTREMELY HEAVY.

Position the top lid and burner box assembly (A and B) onto the cart assembly (C) as shown. in figure A. Use the hardware to connect both parts, on the left and right sides, at the two points indicated in figure B.