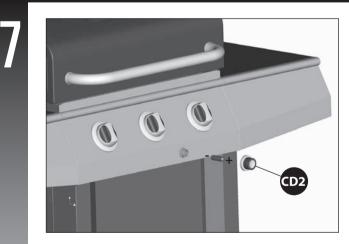

b. Place the grease cup (CI) onto the tracks, located on the underside of the grease tray (CH).

DE

Unscrew the electronic ignitor button (CD2) and insert one AA battery into the electronic igniter battery compartment, with the positive end facing outward.