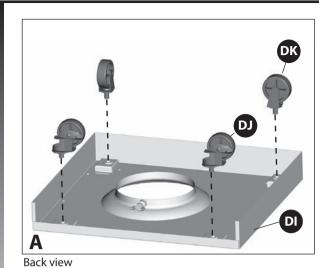

## EXPLODED DIAGRAM (NATURAL GAS) FOR 85-3031-6 (G41209)

9

Separate the 2 different types of wheels, 2 locking wheels (DJ) and 2 regular wheels (DK).

Insert the U Pin (#10) into one of the regular wheels (DK), as shown in image B. Attach the regular wheel (DK) to the front of the bottom shelf (DI), and use the U Pin (#10) to secure and tighten.

Repeat for remaining 3 wheels (DK & DJ).

**NOTE:** Regular wheels (DK) need to be assembled to the front of the bottom shelf (DI), and wheels with lock (DJ) need to be assembled to the back of the bottom shelf (EF), as shown in image A.