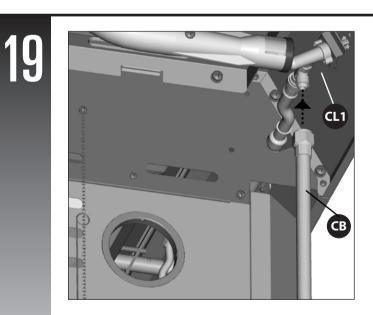

#### FOR NATURAL GAS MODEL ONLY.

Attach the natural gas hose (CB) to the side burner valve (CL1) as shown.

**ATTENTION**: In order to complete installation of your Natural Gas BBQ a 1/2" or 3/8" adapter may be required to connect your BBQ's Natural Gas hose to your home gas supply. Contact your Natural Gas supplier to purchase the necessary part.