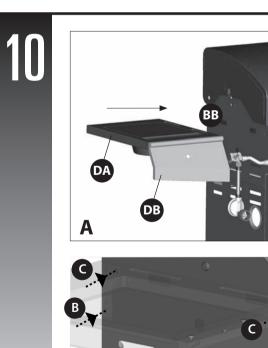

#### YOU WILL NEED:

В

**TIP:** To position the left side burner shelf, insert the two hooks on the side shelf assembly into the support brackets located on the upper left side panel (BB).

Assemble the left side shelf assembly to the left upper side panel (BB).