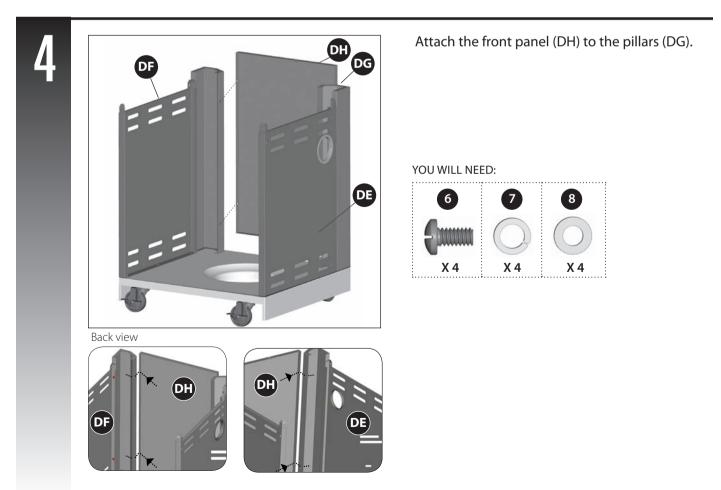

#### **ASSEMBLY INSTRUCTIONS**

Attach the upper back panel (BI) to both the left and right side panels (DE and DF).

Only install hardware in the bottom portion of the upper back panel (BI), as shown in figure B.