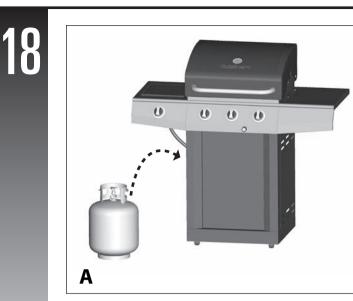

#### FOR NATURAL GAS MODEL ONLY.

Attach the natural gas hose (CB) to the side burner valve (CL1) as shown.

**ATTENTION**: In order to complete installation of your Natural Gas BBQ a 1/2" or 3/8" adapter may be required to connect your BBQ's Natural Gas hose to your home gas supply. Contact your Natural Gas supplier to purchase the necessary part.