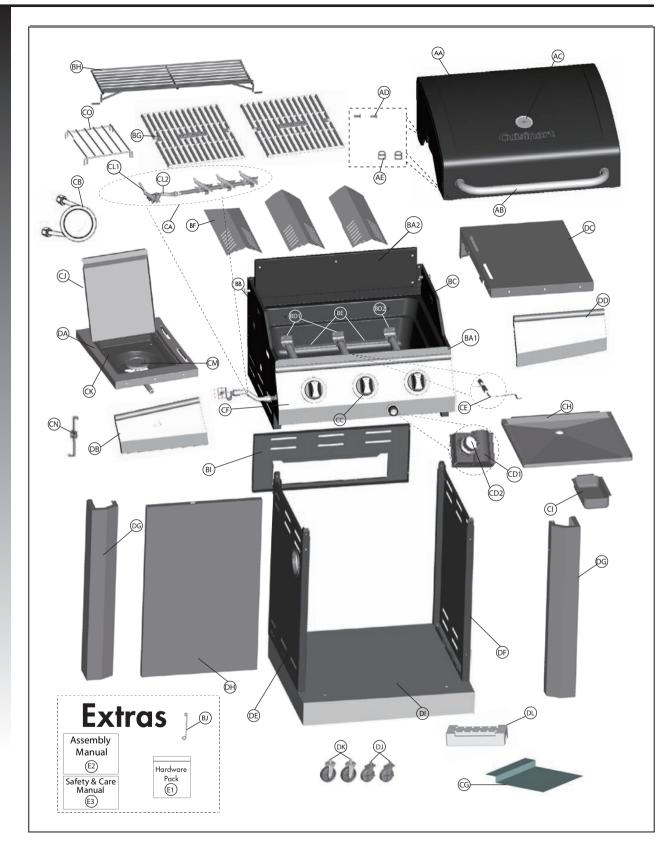

#### PARTS LIST (NATURAL GAS) FOR 85-3031-6 (G41209)

| 1<br>1<br>2<br>2<br>1<br>1<br>1<br>1<br>2<br>3<br>2<br>1<br>1<br>2<br>3<br>2<br>1<br>1<br>1<br>1<br>1<br>1<br>1<br>1<br>1<br>1<br>1<br>1<br>1 | Top LidLid HandleThermometerScrew for Top LidLid BumperBurner Box WeldmentRear Panel, Burner BoxUpper Side Panel - LeftUpper Side Panel - RightMain Burner - AMain Burner - BCarryover AssemblyFlame TamerCooking GrateWarming rackUpper Back PanelMatch Holder                                                                                                                          | G412-6300-01         G412-0035-01         G512-0085-01         G501-0005-02         G508-0063-01         G412-6500-01         G412-6500-01         G412-1700-01         G412-1700-01         G412-3800-01         G413-0004-01         G413-0036-01         G413-0002-01         G413-0002-01         G413-0002-01         G413-0002-01                   |
|-----------------------------------------------------------------------------------------------------------------------------------------------|------------------------------------------------------------------------------------------------------------------------------------------------------------------------------------------------------------------------------------------------------------------------------------------------------------------------------------------------------------------------------------------|-----------------------------------------------------------------------------------------------------------------------------------------------------------------------------------------------------------------------------------------------------------------------------------------------------------------------------------------------------------|
| 1<br>2<br>2<br>1<br>1<br>1<br>1<br>2<br>1<br>2<br>3<br>2<br>1<br>1<br>1<br>1<br>1<br>1<br>1<br>1<br>1<br>1<br>1<br>1<br>1                     | <ul> <li>Thermometer</li> <li>Screw for Top Lid</li> <li>Lid Bumper</li> <li>Burner Box Weldment</li> <li>Rear Panel, Burner Box</li> <li>Upper Side Panel - Left</li> <li>Upper Side Panel - Right</li> <li>Main Burner - A</li> <li>Main Burner - B</li> <li>Carryover Assembly</li> <li>Flame Tamer</li> <li>Cooking Grate</li> <li>Warming rack</li> <li>Upper Back Panel</li> </ul> | G512-0085-01         G501-0005-02         G508-0063-01         G412-6500-01         G412-0013-01         G412-1700-01         G412-4900-01         G413-5000-01         G413-0004-01         G413-0004-01         G413-0002-01         G413-0002-01                                                                                                       |
| 2<br>2<br>1<br>1<br>1<br>2<br>1<br>2<br>3<br>2<br>1<br>1<br>1<br>1<br>1<br>1<br>1<br>3                                                        | <ul> <li>Screw for Top Lid</li> <li>Lid Bumper</li> <li>Burner Box Weldment</li> <li>Rear Panel, Burner Box</li> <li>Upper Side Panel - Left</li> <li>Upper Side Panel - Right</li> <li>Main Burner - A</li> <li>Main Burner - B</li> <li>Carryover Assembly</li> <li>Flame Tamer</li> <li>Cooking Grate</li> <li>Warming rack</li> <li>Upper Back Panel</li> </ul>                      | G501-0005-02         G508-0063-01         G412-6500-01         G416-0013-01         G412-1700-01         G412-4900-01         G413-5000-01         G413-5000-01         G413-0004-01         G413-0004-01         G413-0002-01         G413-0002-01                                                                                                       |
| 2<br>1<br>1<br>1<br>2<br>1<br>2<br>3<br>2<br>1<br>1<br>1<br>1<br>1<br>1<br>3<br>3                                                             | Lid Bumper<br>Burner Box Weldment<br>Rear Panel, Burner Box<br>Upper Side Panel - Left<br>Upper Side Panel - Right<br>Main Burner - A<br>Main Burner - B<br>Carryover Assembly<br>Flame Tamer<br>Cooking Grate<br>Warming rack<br>Upper Back Panel                                                                                                                                       | G508-0063-01<br>G412-6500-01<br>G412-6500-01<br>G412-1700-01<br>G412-1700-01<br>G412-4900-01<br>G413-5000-01<br>G413-0004-01<br>G413-0004-01<br>G413-0004-01<br>G413-0004-01<br>G413-0002-01<br>G412-0002-01                                                                                                                                              |
| 1<br>1<br>1<br>2<br>1<br>2<br>3<br>2<br>1<br>1<br>1<br>1<br>1<br>3<br>3                                                                       | Burner Box WeldmentRear Panel, Burner BoxUpper Side Panel - LeftUpper Side Panel - RightMain Burner - AMain Burner - BCarryover AssemblyFlame TamerCooking GrateWarming rackUpper Back Panel                                                                                                                                                                                             | G412-6500-01         G416-0013-01         G412-1700-01         G412-4900-01         G413-5000-01         G413-5000-01         G413-0004-01         G413-0036-01         G413-0002-01         G413-0002-01                                                                                                                                                 |
| 1<br>1<br>2<br>1<br>2<br>3<br>2<br>1<br>1<br>1<br>1<br>1<br>3                                                                                 | <ul> <li>Rear Panel, Burner Box</li> <li>Upper Side Panel - Left</li> <li>Upper Side Panel - Right</li> <li>Main Burner - A</li> <li>Main Burner - B</li> <li>Carryover Assembly</li> <li>Flame Tamer</li> <li>Cooking Grate</li> <li>Warming rack</li> <li>Upper Back Panel</li> </ul>                                                                                                  | G416-0013-01<br>G412-1700-01<br>G412-4900-01<br>G413-5000-01<br>G413-0004-01<br>G413-0004-01<br>G413-0036-01<br>G413-0039-01<br>G413-0002-01<br>G412-0002-01                                                                                                                                                                                              |
| 1<br>1<br>2<br>1<br>2<br>3<br>2<br>1<br>1<br>1<br>1<br>1<br>3                                                                                 | <ul> <li>Rear Panel, Burner Box</li> <li>Upper Side Panel - Left</li> <li>Upper Side Panel - Right</li> <li>Main Burner - A</li> <li>Main Burner - B</li> <li>Carryover Assembly</li> <li>Flame Tamer</li> <li>Cooking Grate</li> <li>Warming rack</li> <li>Upper Back Panel</li> </ul>                                                                                                  | G416-0013-01<br>G412-1700-01<br>G412-4900-01<br>G413-5000-01<br>G413-0004-01<br>G413-0004-01<br>G413-0036-01<br>G413-0039-01<br>G413-0002-01<br>G412-0002-01                                                                                                                                                                                              |
| 1<br>2<br>1<br>2<br>3<br>2<br>1<br>1<br>1<br>1<br>1<br>1<br>3                                                                                 | <ul> <li>Upper Side Panel - Left</li> <li>Upper Side Panel - Right</li> <li>Main Burner - A</li> <li>Main Burner - B</li> <li>Carryover Assembly</li> <li>Flame Tamer</li> <li>Cooking Grate</li> <li>Warming rack</li> <li>Upper Back Panel</li> </ul>                                                                                                                                  | G412-1700-01<br>G412-4900-01<br>G413-5000-01<br>G413-3800-01<br>G413-0004-01<br>G413-0036-01<br>G413-0039-01<br>G413-0002-01<br>G412-0002-01                                                                                                                                                                                                              |
| 1<br>2<br>3<br>2<br>1<br>1<br>1<br>1<br>1<br>3                                                                                                | <ul> <li>Upper Side Panel - Right</li> <li>Main Burner - A</li> <li>Main Burner - B</li> <li>Carryover Assembly</li> <li>Flame Tamer</li> <li>Cooking Grate</li> <li>Warming rack</li> <li>Upper Back Panel</li> </ul>                                                                                                                                                                   | G412-4900-01<br>G413-5000-01<br>G413-3800-01<br>G413-0004-01<br>G413-0036-01<br>G413-0039-01<br>G413-0002-01<br>G412-0002-01                                                                                                                                                                                                                              |
| 2<br>1<br>2<br>3<br>2<br>1<br>1<br>1<br>1<br>1<br>3                                                                                           | Main Burner - A<br>Main Burner - B<br>Carryover Assembly<br>Flame Tamer<br>Cooking Grate<br>Warming rack<br>Upper Back Panel                                                                                                                                                                                                                                                             | G413-5000-01<br>G412-3800-01<br>G413-0004-01<br>G413-0036-01<br>G412-0039-01<br>G413-0002-01<br>G412-0002-01                                                                                                                                                                                                                                              |
| 1<br>2<br>3<br>2<br>1<br>1<br>1<br>1<br>1<br>1<br>3                                                                                           | Main Burner - B<br>Carryover Assembly<br>Flame Tamer<br>Cooking Grate<br>Warming rack<br>Upper Back Panel                                                                                                                                                                                                                                                                                | G412-3800-01<br>G413-0004-01<br>G413-0036-01<br>G412-0039-01<br>G413-0002-01<br>G412-0002-01                                                                                                                                                                                                                                                              |
| 2<br>3<br>2<br>1<br>1<br>1<br>1<br>1<br>1<br>3                                                                                                | Carryover Assembly<br>Flame Tamer<br>Cooking Grate<br>Warming rack<br>Upper Back Panel                                                                                                                                                                                                                                                                                                   | G413-0004-01<br>G413-0036-01<br>G412-0039-01<br>G413-0002-01<br>G412-0002-01                                                                                                                                                                                                                                                                              |
| 3<br>2<br>1<br>1<br>1<br>1<br>1<br>3                                                                                                          | Flame Tamer<br>Cooking Grate<br>Warming rack<br>Upper Back Panel                                                                                                                                                                                                                                                                                                                         | G413-0036-01<br>G412-0039-01<br>G413-0002-01<br>G412-0002-01                                                                                                                                                                                                                                                                                              |
| 2<br>1<br>1<br>1<br>1<br>1<br>1<br>3                                                                                                          | Cooking Grate<br>Warming rack<br>Upper Back Panel                                                                                                                                                                                                                                                                                                                                        | G412-0039-01<br>G413-0002-01<br>G412-0002-01                                                                                                                                                                                                                                                                                                              |
| 1<br>1<br>1<br>1<br>1<br>3                                                                                                                    | Warming rack<br>Upper Back Panel                                                                                                                                                                                                                                                                                                                                                         | G413-0002-01<br>G412-0002-01                                                                                                                                                                                                                                                                                                                              |
| 1<br>1<br>1<br>1<br>3                                                                                                                         | Upper Back Panel                                                                                                                                                                                                                                                                                                                                                                         | G412-0002-01                                                                                                                                                                                                                                                                                                                                              |
| 1<br>1<br>1<br>1<br>3                                                                                                                         | Upper Back Panel                                                                                                                                                                                                                                                                                                                                                                         |                                                                                                                                                                                                                                                                                                                                                           |
| 1<br>1<br>3                                                                                                                                   |                                                                                                                                                                                                                                                                                                                                                                                          | G608-0019-01                                                                                                                                                                                                                                                                                                                                              |
| 1<br>3                                                                                                                                        |                                                                                                                                                                                                                                                                                                                                                                                          |                                                                                                                                                                                                                                                                                                                                                           |
| 1<br>3                                                                                                                                        |                                                                                                                                                                                                                                                                                                                                                                                          |                                                                                                                                                                                                                                                                                                                                                           |
| 3                                                                                                                                             | Manifold Assembly                                                                                                                                                                                                                                                                                                                                                                        | G412-4700-01                                                                                                                                                                                                                                                                                                                                              |
|                                                                                                                                               | Natural Gas Hose                                                                                                                                                                                                                                                                                                                                                                         | G501-0099-01                                                                                                                                                                                                                                                                                                                                              |
|                                                                                                                                               | Control Knobs                                                                                                                                                                                                                                                                                                                                                                            | G512-7900-01                                                                                                                                                                                                                                                                                                                                              |
|                                                                                                                                               | Electronic Igniter Assembly                                                                                                                                                                                                                                                                                                                                                              | G412-0038-01                                                                                                                                                                                                                                                                                                                                              |
| 1                                                                                                                                             | Electronic Ignition Button                                                                                                                                                                                                                                                                                                                                                               | G512-0070-01                                                                                                                                                                                                                                                                                                                                              |
| 3                                                                                                                                             | Electrode Set, Main Burner                                                                                                                                                                                                                                                                                                                                                               | G412-0009-01                                                                                                                                                                                                                                                                                                                                              |
| 1                                                                                                                                             | Control Panel                                                                                                                                                                                                                                                                                                                                                                            | G412-0037-01                                                                                                                                                                                                                                                                                                                                              |
| 1                                                                                                                                             | Heat Shield                                                                                                                                                                                                                                                                                                                                                                              | G412-0017-01                                                                                                                                                                                                                                                                                                                                              |
| 1                                                                                                                                             | Grease Tray                                                                                                                                                                                                                                                                                                                                                                              | G412-1900-01                                                                                                                                                                                                                                                                                                                                              |
| 1                                                                                                                                             | Grease Cup                                                                                                                                                                                                                                                                                                                                                                               | G416-0015-01                                                                                                                                                                                                                                                                                                                                              |
| 1                                                                                                                                             | Side Burner Lid                                                                                                                                                                                                                                                                                                                                                                          | G501-0070-01                                                                                                                                                                                                                                                                                                                                              |
| 1                                                                                                                                             | Side Burner Drip Pan                                                                                                                                                                                                                                                                                                                                                                     | G617-0035-01                                                                                                                                                                                                                                                                                                                                              |
| 1                                                                                                                                             | Side Burner Valve                                                                                                                                                                                                                                                                                                                                                                        | G512-0067-01                                                                                                                                                                                                                                                                                                                                              |
| 1                                                                                                                                             | Side Burner Metal Hose                                                                                                                                                                                                                                                                                                                                                                   | G608-0039-01                                                                                                                                                                                                                                                                                                                                              |
| 1                                                                                                                                             | Side Burner Assembly                                                                                                                                                                                                                                                                                                                                                                     | G512-2600-02                                                                                                                                                                                                                                                                                                                                              |
| 1                                                                                                                                             | Side Burner Electrode Set                                                                                                                                                                                                                                                                                                                                                                | G433-0047-02                                                                                                                                                                                                                                                                                                                                              |
| 1                                                                                                                                             | Side Burner Cooking Grate                                                                                                                                                                                                                                                                                                                                                                | G501-0077-01                                                                                                                                                                                                                                                                                                                                              |
| I                                                                                                                                             | Side Burner Cooking Grate                                                                                                                                                                                                                                                                                                                                                                | 301-007-01                                                                                                                                                                                                                                                                                                                                                |
| 1                                                                                                                                             | Side Burner Shelf Table - Left                                                                                                                                                                                                                                                                                                                                                           | G501-3600-01                                                                                                                                                                                                                                                                                                                                              |
| 1                                                                                                                                             | Side Burner Shelf Fascia - Left                                                                                                                                                                                                                                                                                                                                                          | G12-0041-01                                                                                                                                                                                                                                                                                                                                               |
|                                                                                                                                               |                                                                                                                                                                                                                                                                                                                                                                                          | G501-0800-02                                                                                                                                                                                                                                                                                                                                              |
| 1                                                                                                                                             |                                                                                                                                                                                                                                                                                                                                                                                          | G412-0040-01                                                                                                                                                                                                                                                                                                                                              |
|                                                                                                                                               |                                                                                                                                                                                                                                                                                                                                                                                          |                                                                                                                                                                                                                                                                                                                                                           |
|                                                                                                                                               |                                                                                                                                                                                                                                                                                                                                                                                          | G412-0500-01                                                                                                                                                                                                                                                                                                                                              |
|                                                                                                                                               |                                                                                                                                                                                                                                                                                                                                                                                          | G412-0600-01                                                                                                                                                                                                                                                                                                                                              |
|                                                                                                                                               |                                                                                                                                                                                                                                                                                                                                                                                          | G412-0013-01                                                                                                                                                                                                                                                                                                                                              |
| 1                                                                                                                                             |                                                                                                                                                                                                                                                                                                                                                                                          | G412-0012-01                                                                                                                                                                                                                                                                                                                                              |
| 1                                                                                                                                             |                                                                                                                                                                                                                                                                                                                                                                                          | G412-5500-01                                                                                                                                                                                                                                                                                                                                              |
| 2                                                                                                                                             |                                                                                                                                                                                                                                                                                                                                                                                          | G515-0082-01                                                                                                                                                                                                                                                                                                                                              |
| 2                                                                                                                                             |                                                                                                                                                                                                                                                                                                                                                                                          | G350-0024-01                                                                                                                                                                                                                                                                                                                                              |
| 1                                                                                                                                             | Bottom Shelf Weight                                                                                                                                                                                                                                                                                                                                                                      | G412-0030-01                                                                                                                                                                                                                                                                                                                                              |
|                                                                                                                                               | Hardware Dack                                                                                                                                                                                                                                                                                                                                                                            | C 410 D000 01                                                                                                                                                                                                                                                                                                                                             |
| 1                                                                                                                                             |                                                                                                                                                                                                                                                                                                                                                                                          | G412-B008-01                                                                                                                                                                                                                                                                                                                                              |
| 1                                                                                                                                             |                                                                                                                                                                                                                                                                                                                                                                                          | G412-M008-01<br>G412-M008-02                                                                                                                                                                                                                                                                                                                              |
|                                                                                                                                               | 1<br>1<br>2<br>1<br>1<br>2<br>2<br>1                                                                                                                                                                                                                                                                                                                                                     | 1       Side Shelf Fascia - Right         1       Cart Side Panel - Left         1       Cart Side Panel - Right         2       Pillars         1       Front Panel         1       Bottom Shelf         2       Wheel with Lock         2       Wheel         1       Bottom Shelf Weight         1       Hardware Pack         1       Assembly Manual |

## EXPLODED DIAGRAM (NATURAL GAS) FOR 85-3031-6 (G41209)

9

Separate the 2 different types of wheels, 2 locking wheels (DJ) and 2 regular wheels (DK).

Insert the U Pin (#10) into one of the regular wheels (DK), as shown in image B. Attach the regular wheel (DK) to the front of the bottom shelf (DI), and use the U Pin (#10) to secure and tighten.