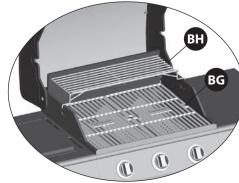

YOU WILL NEED:

First place the flame tamers (BF) and then the cooking grates (BG) into the burner box.

Place the warming rack (BH) onto the burner box.

a. Insert the grease tray (CH) into the opening in the upper back panel (BI), making sure to engage tracks located under burner box.