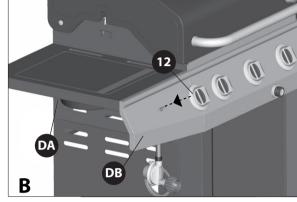

#### YOU WILL NEED:

Attach the left side burner shelf fascia (DB) to the left side burner shelf table (DA).

#### YOU WILL NEED:

В

**TIP:** To position the left side burner shelf, insert the two hooks on the side shelf assembly into the support brackets located on the upper left side panel (BB).

Assemble the left side shelf assembly to the left upper side panel (BB).