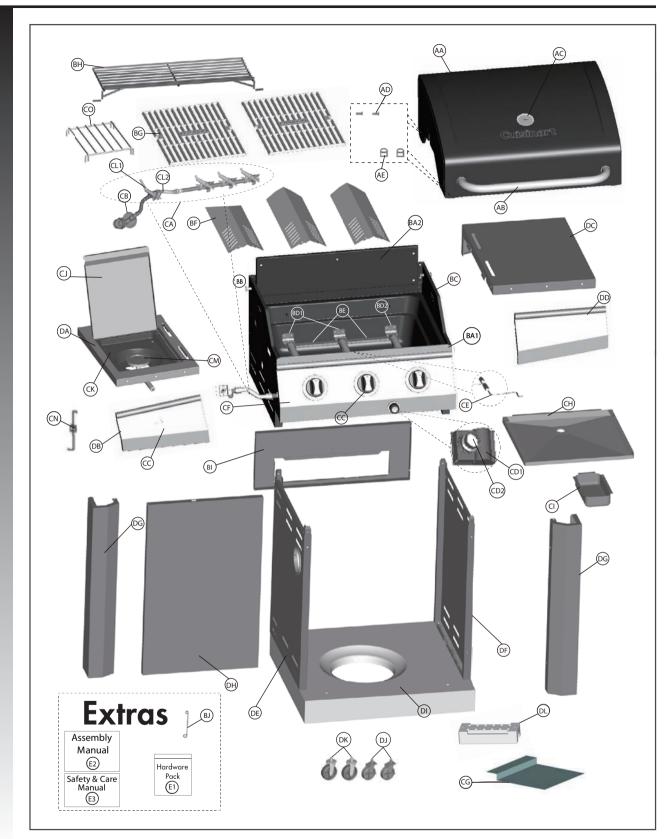

#### PARTS LIST (PROPANE) FOR 85-3030-8 (G41208)

| Item No.   | Quantity | Description                      | Part No.                     |
|------------|----------|----------------------------------|------------------------------|
| AA         | 1        | Top Lid                          | G412-6300-01                 |
| AB         | 1        | Lid Handle                       | G412-0035-01                 |
| AC         | 1        | Thermometer                      | G512-0085-01                 |
| AD         | 2        | Screw for Top Lid                | G501-0005-02                 |
| AE         | 2        | Lid Bumper                       | G508-0063-01                 |
| BA1        | 1        | Burner Box Weldment              | G412-6500-01                 |
| BA2        | 1        | Rear Panel, Burner Box           | G412 0500 01<br>G416-0013-01 |
| BB         | 1        | Upper Side Panel - Left          | G410-0013-01                 |
| BC         | 1        | Upper Side Panel - Right         | G412-4900-01                 |
| BD1        | 2        | Main Burner - A                  | G413-5000-01                 |
| BD1<br>BD2 | 1        | Main Burner - B                  | G412-3800-01                 |
| BE         | 2        | Carryover Assembly               | G413-0004-01                 |
| BF         | 3        | Flame Tamer                      | G413-0036-01                 |
| BG         | 2        | Cooking Grate                    | G412-0039-01                 |
| BH         | 1        |                                  | G412-0039-01<br>G413-0002-01 |
| BI         | 1        | Warming rack                     | G412-0002-01                 |
| BJ         |          | Upper Back Panel<br>Match Holder | G608-0019-01                 |
| DJ         | 1        | Match Holder                     | G008-0019-01                 |
| CA         | 1        | Manifold Assembly                | G412-4600-01                 |
| CB         | 1        | Regulator                        | G606-0008-01                 |
| CC         | 3        | Control Knobs                    | G512-7900-01                 |
| CD1        | 1        | Electronic Igniter Assembly      | G412-0038-01                 |
| CD2        | 1        | Electronic Ignition Button       | G512-0070-01                 |
| CE         | 3        | Electrode Set, Main Burner       | G412-0009-01                 |
| CF         | 1        | Control Panel                    | G412-0037-01                 |
| CG         | 1        | Heat Shield                      | G412-0017-01                 |
| СН         | 1        | Grease Tray                      | G412-1900-01                 |
| CI         | 1        | Grease Cup                       | G416-0015-01                 |
| CJ         | 1        | Side Burner Lid                  | G501-0070-01                 |
| СК         | 1        | Side Burner Drip Pan             | G617-0035-01                 |
| CL1        | 1        | Side Burner Valve                | G512-0055-01                 |
| CL2        | 1        | Side Burner Metal Hose           | G608-0039-01                 |
| СМ         | 1        | Side Burner Assembly             | G512-2600-02                 |
| CN         | 1        | Side Burner Electrode Set        | G433-0047-02                 |
| CO         | 1        | Side Burner Cooking Grate        | G501-0077-01                 |
|            |          |                                  |                              |
| DA         | 1        | Side Burner Shelf Table - Left   | G501-3600-01                 |
| DB         | 1        | Side Burner Shelf Fascia - Left  | G412-0041-01                 |
| DC         | 1        | Side Shelf Table - Right         | G501-0800-02                 |
| DD         | 1        | Side Shelf Fascia - Right        | G412-0040-01                 |
| DE         | 1        | Cart Side Panel - Left           | G412-0500-01                 |
| DF         | 1        | Cart Side Panel - Right          | G412-0600-01                 |
| DG         | 2        | Pillars                          | G412-0013-01                 |
| DH         | 1        | Front Panel                      | G412-0012-01                 |
| DI         | 1        | Bottom Shelf                     | G412-1800-01                 |
| DJ         | 2        | Wheel with Lock                  | G515-0082-01                 |
| DK         | 2        | Wheel                            | G350-0024-01                 |
| DL         | 1        | Bottom Shelf Weight              | G412-0030-01                 |
| E1         | 1        | Hardware Pack                    | G412-B008-01                 |
| E2         | 1        | Assembly Manual                  | G412 D000 01<br>G412-M008-01 |
| E3         | 1        | Safety & Care Manual             | G412-M008-01<br>G412-M008-02 |

## EXPLODED DIAGRAM (PROPANE) FOR 85-3030-8 (G41208)