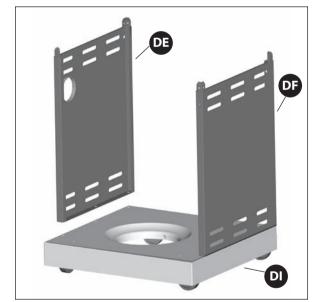

Ensure that the wheels are firmly locked in the "ON" position before continuing.

Assemble the left side panel (DE) and the right side panel (DF) to the bottom shelf (DI).