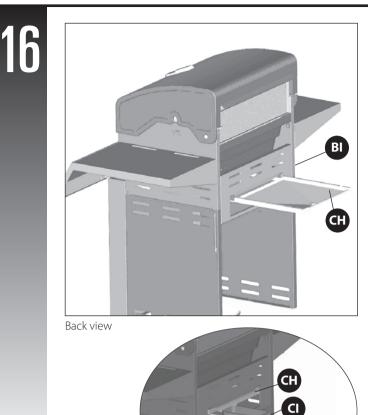

#### **ASSEMBLY INSTRUCTIONS**

Attach the upper back panel (BI) to both the left and right side panels (DE and DF).

Only install hardware in the bottom portion of the upper back panel (BI), as shown in figure B.

YOU WILL NEED:

First place the flame tamers (BF) and then the cooking grates (BG) into the burner box.

Place the warming rack (BH) onto the burner box.

a. Insert the grease tray (CH) into the opening in the upper back panel (BI), making sure to engage tracks located under burner box.

b. Place the grease cup (CI) onto the tracks, located on the underside of the grease tray (CH).

DE

Unscrew the electronic ignitor button (CD2) and insert one AA battery into the electronic igniter battery compartment, with the positive end facing outward.