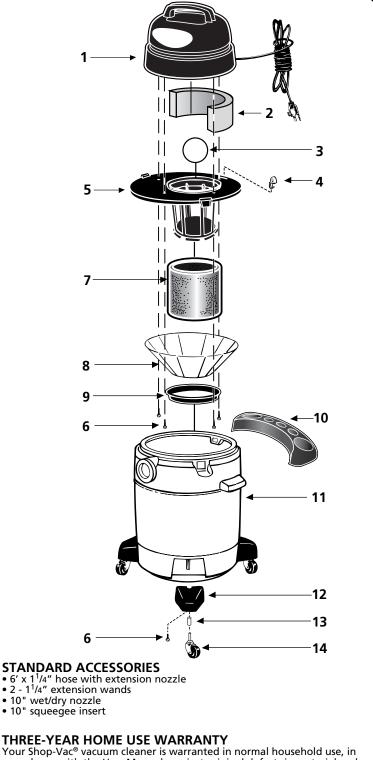

## shop-vac<sup>®</sup> Model QPS25

| ITEM | DESCRIPTION                         | PART NO. |
|------|-------------------------------------|----------|
| 1    | Power Unit Assembly                 | 8110797  |
| 2    | Foam Insert                         | 1290506  |
| 3    | Ball Float                          | 0081100  |
| 4    | Lid Latch                           | 8550101  |
| 5    | Lid Cage & Latch Assembly           | 8965724  |
| 6    | Screw Hex Head #10 x 3/4<br>Type AB | 1503999  |
| 7    | Foam Sleeve                         | 9058562  |
| 8    | Reusable Dry Filter                 | 9010762  |
| 9    | Filter Ring                         | 3006500  |
| 10   | Accessory/Tool Holder               | 8411100  |
| 11   | Tank Assembly (8 Gal.)              | 8493197  |
| 12   | Caster Foot                         | 8565000  |
| 13   | Caster Retainer                     | 8565500  |
| 14   | Caster                              | 6771200  |