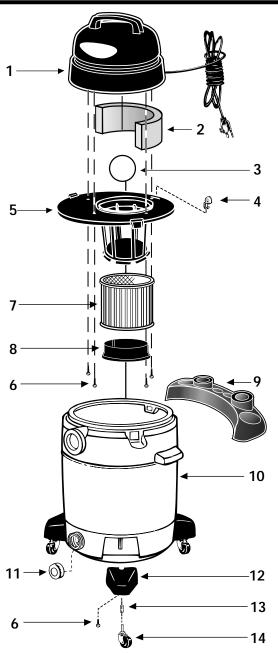

## shop-vac Model - QPS35

| ITEM | DESCRIPTION                         | PART NO. |
|------|-------------------------------------|----------|
| 1    | Power Unit Assembly                 | 8117597  |
| 2    | Foam Insert                         | 1290506  |
| 3    | Ball Float                          | 0081100  |
| 4    | Lid Latch                           | 8550101  |
| 5    | Lid Cage & Latch Assembly           | 8965724  |
| 6    | Screw Hex Head #10 x 3/4<br>Type AB | 1503999  |
| 7    | Cartridge Filter                    | 9030462  |
| 8    | Filter Retainer                     | 3008000  |
| 9    | Accessory/<br>Tool Holder           | 8411100  |
| 10   | Tank Assembly                       | 8454797  |
| 11   | Drain Cap                           | 1062021  |
| 12   | Caster Foot                         | 8565000  |
| 13   | Caster Retainer                     | 8565500  |
| 14   | Caster                              | 6771200  |