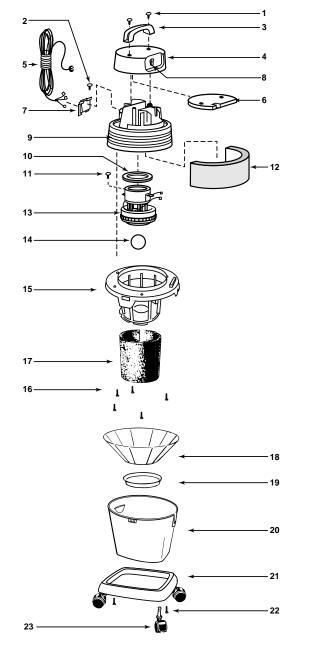

## Catalog 985-04-00 (1.5 Gal.) 985-05-00 (1.5 Gal.)

| ITEM | DESCRIPTION                        | PART NO.   |
|------|------------------------------------|------------|
| 1    | Screw Truss Head 1/4 x 3/4 Type AB | 15146-99-6 |
| 2    | Screw #8 x 1/2 Ph Pan Hd Type AB   | 15007-99-0 |
| 3    | Handle                             | 24100-01-8 |
| 4    | Motor Housing Cover                | 24101-03-2 |
| 5    | Cord                               | 25800-18-6 |
| 6    | Foam Insert Cover                  | 24122-00-4 |
| 7    | Cord Retainer                      | 24111-15-5 |
| 8    | Switch                             | 82318-00-7 |
| 9    | Motor Housing                      | 24102-34-5 |
| 10   | Gasket - Upper Motor               | 20720-00-9 |
| 11   | Ground Screw #10 - 24 x 1/2 Type F | 17008-99-6 |
| 12   | Foam Motor Housing - Outer         | 12905-04-8 |
| 13   | Motor                              | 18172-97-3 |
| 14   | Ball Float                         | 00811-00-0 |
| 15   | Lid Cage                           | 31810-00-5 |
| 16   | Screw Hex Head #10 x 3/4 Type AB   | 15039-99-3 |
| 17   | Foam Sleeve                        | 90585-62-1 |
| 18   | Reusable dry filter                | 90107-62-4 |
| 19   | Filter Ring                        | 30065-00-7 |
| 20   | Tank Assembly                      | 31504-97-0 |
| 21   | Dolly                              | 31550-00-7 |
| 22   | Screw #8 x 1/2 Ph Pan Hd Type A    | 15015-99-3 |
| 23   | Casters (Pkg. of 4)                | 49018-96-3 |