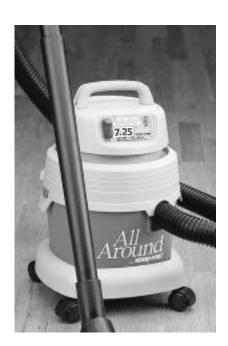

## shop•vac<sup>®</sup> Model - QS725A

## Catalog 985-04-00 (1.5 Gal.) 985-05-00 (1.5 Gal.)

| ITEM | DESCRIPTION                        | PART NO.   |
|------|------------------------------------|------------|
| 1    | Screw Truss Head 1/4 x 3/4 Type AB | 15146-99-6 |
| 2    | Screw #8 x 1/2 Ph Pan Hd Type AB   | 15007-99-0 |
| 3    | Handle                             | 24100-01-8 |
| 4    | Motor Housing Cover                | 24101-03-2 |
| 5    | Cord                               | 25800-18-6 |
| 6    | Foam Insert Cover                  | 24122-00-4 |
| 7    | Cord Retainer                      | 24111-15-5 |
| 8    | Switch                             | 82318-00-7 |
| 9    | Motor Housing                      | 24102-34-5 |
| 10   | Gasket - Upper Motor               | 20720-00-9 |
| 11   | Ground Screw #10 - 24 x 1/2 Type F | 17008-99-6 |
| 12   | Foam Motor Housing - Outer         | 12905-04-8 |
| 13   | Motor                              | 18172-97-3 |
| 14   | Ball Float                         | 00811-00-0 |
| 15   | Lid Cage                           | 31810-00-5 |
| 16   | Screw Hex Head #10 x 3/4 Type AB   | 15039-99-3 |
| 17   | Foam Sleeve                        | 90585-62-1 |
| 18   | Reusable dry filter                | 90107-62-4 |
| 19   | Filter Ring                        | 30065-00-7 |
| 20   | Tank Assembly                      | 31504-97-0 |
| 21   | Dolly                              | 31550-00-7 |
| 22   | Screw #8 x 1/2 Ph Pan Hd Type A    | 15015-99-3 |
| 23   | Casters (Pkg. of 4)                | 49018-96-3 |

## STANDARD ACCESSORIES

6' x 1<sup>1</sup>/4" hose with extension nozzle
2 - 1<sup>1</sup>/4" extension wands

- 12" brush insert
  round brush
- 12"deluxe wet/dry nozzle
  12" squeegee insert
- crevice tool
  gulper nozzle
  - guiper nozzie