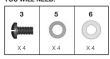

### YOU WILL NEED:

| 3        | 5   | 6   |
|----------|-----|-----|
| <b>(</b> | 0   |     |
| X 6      | X 6 | X 6 |