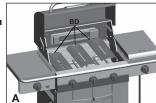

20.

a. Place the Flame Tamers (BD) into the Burner Box Assembly (BA).

b. Place the Cooking Grates (BE) into the Burner Box Assembly (BA), as shown.

c. Assemble the Warming Rack (BF) by inserting the fixed pins into the warming rack support bars located on the Burner Box Assembly (BA), as shown.