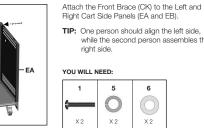

# **ASSEMBLY INSTRUCTIONS**

Back view

**TIP:** One person should align the left side, while the second person assembles the right side.

### YOU WILL NEED:

c. Assemble the front of the Burner Box Assembly (A and B) to the Front Brace (CK), as shown.

YOU WILL NEED:

**5.** 

Attach the Upper Back Panel (CM) and the Left and Right Support Bars (EJ and EK) to both the Left and Right Cart Side Panels (EA and EB), as shown in figure A.