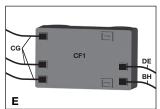

c. Insert one "AA" battery into the battery compartment with the positive end facing outward, as shown. Secure using the Electronic Ignition Battery Cap (CF2).

TIP: The Electrode Set, Main Burner (CG), the Electrode Wire, Infrared Zone (DE), and the Electrode Wire, Rotisserie Burner (BH) can be found attached to the Control Panel (CJ) heat shield, as shown.

**15.** 

e. Insert the Electrode Wire, Infrared Zone (DE) and the Electrode Wire, Rotisserie Burner (BH) into the Electronic Ignition Assembly (CF1), as shown in figure E.

f. Insert the two Electronic Ignition Button (DK) wires into the Electronic Ignition Assembly (CF1), as shown in figure F.