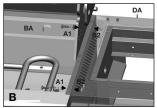

# **ASSEMBLY INSTRUCTIONS**

6.

a. Open the Lid. Assemble the Left Side Shelf Assembly (DI and DJ) to the Right Support Bar (EK) and the Cart Assembly by inserting the Side Shelf tabs into holes on the Cart Assembly (figure A).

b. Secure using hardware, as shown in figure B,