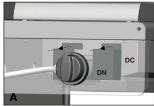

Front, right side view

12.

- Remove the hardware that is pre-assembled to the Side Burner Valve Bracket (CC), as shown in figure A.
- b. Insert the Side Burner Valve Stem (CC) through the rear of the right side shelf fascia (DB), and assemble using the hardware removed.

Front, right side view

Front, right side view

c. Assemble the Side Burner Control Knob (#19) to the Side Burner Valve (CC) (figure B).