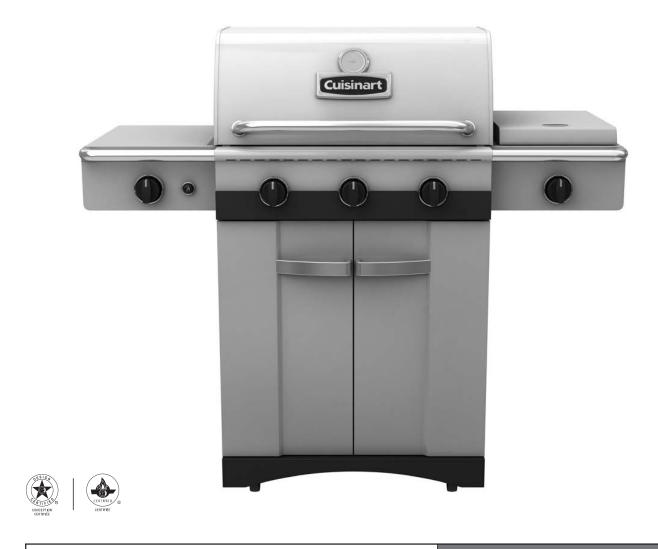

# Cuisina te assembly MANUAL

Cuisinart® Gourmet INFRARED 800

85-3058-4 (G52503) Propane 85-3059-2 (G52504) Natural Gas