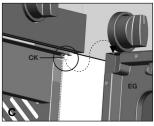

# **EXPLODED DIAGRAM (NATURAL GAS)** FOR 85-3059-2 (G52504)

Separate the 2 different types of wheels, 2 Locking Wheels (ED) and 2 Regular Wheels

Insert the U Pin (#20) into one of the Regular Wheels (EE), as shown in image B. Attach the Regular Wheel (EE) to the front of the Bottom Shelf (EC), and use the U Pin (#20) to secure and tighten.