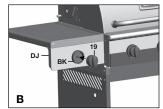

**7.** 

- a. Remove the hardware that is pre-assembled to the Rotisserie Valve (BK) as shown in figure
- b. Insert the rotisserie burner valve stem through the rear of the Left Side Shelf Fascia (DJ), and assemble using the hardware removed.

Front, left side view

c. Assemble the Control Knob (#19) to the Rotisserie Valve (BK).