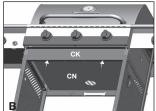

### YOU WILL NEED:

a. Position the Heat Shield (CN) into the two hooks located on the bottom of the Upper Back Panel (CM), as shown in figure A.

Front view

a. Assemble the Left and Right Tracks (CO and CP) for the Grease Tray (CL), as shown in figure A-C.

b. Both the Left and Right Tracks (CO and CP) should be inserted into the two clips located on the Upper Back Panel (CM), as shown in figure B.

**17.** 

18.

Close up, front

d. Insert the Grease Tray (CL) into the opening of the Upper Back Panel (CM).