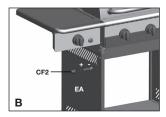

# **ASSEMBLY INSTRUCTIONS**

**15.** 

- a. Remove the Electronic Ignition Battery Cap (CF2) and the plastic nut from the Electronic Ignition Assembly (CF1).
- b. Feed the Electronic Ignition Assembly (CF1) through the opening in the Right Cart Side Panel (EA) and secure using the nut.

c. Insert one "AA" battery into the battery compartment with the positive end facing outward, as shown. Secure using the Electronic Ignition Battery Cap (CF2).

TIP: The Electrode Set, Main Burner (CG), the Electrode Wire, Infrared Zone (DE), and the Electrode Wire, Rotisserie Burner (BH) can be found attached to the Control Panel (CJ) heat shield, as shown.

- d. Insert the three Electrode Set, Main Burner wires (CG) into the Electronic Ignition Assembly (CF1), as shown in figure D.
- NOTE: All main burner, Infrared Zone side burner and rotisserie burner electrode wire connection points are the same size.

**15.** 

e. Insert the Electrode Wire, Infrared Zone (DE) and the Electrode Wire, Rotisserie Burner (BH) into the Electronic Ignition Assembly (CF1), as shown in figure E.

f. Insert the two Electronic Ignition Button (DK) wires into the Electronic Ignition Assembly (CF1), as shown in figure F.