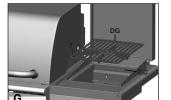

## YOU WILL NEED:

f. Position the Infrared Zone Cooking Grate (DG) on the Infrared Zone Support Frame (DC).

**13.** 

g. Insert the Infrared Grease Tray (DM) into the back of the Infrared Zone Support Frame (DC), as shown.