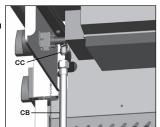

Front, right side view

12.

- Remove the hardware that is pre-assembled to the Side Burner Valve Bracket (CC), as shown in figure A.
- b. Insert the Side Burner Valve Stem (CC) through the rear of the right side shelf fascia (DB), and assemble using the hardware removed.

Front, right side view

Front, right side view

c. Assemble the Side Burner Control Knob (#19) to the Side Burner Valve (CC) (figure B).