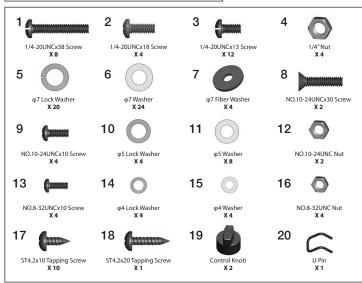

Assemble the barbecue on a flat, clean surface.

Note: Do not fully tighten all the nuts during this initial stage

| No. | Description            | Part Number     | Qty. |
|-----|------------------------|-----------------|------|
| 1   | 1/4-20UNCx38 Screw     | 20120-13038-250 | 8    |
| 2   | 1/4-20UNCx18 Screw     | 20120-13018-250 | 4    |
| 3   | 1/4-20UNCx13 Screw     | 20120-13013-250 | 12   |
| 4   | 1/4" Nut               | 30220-13000-250 | 4    |
| 5   | φ7 Lock Washer         | 41400-07000-250 | 20   |
| 6   | φ7 Washer              | 40300-07000-250 | 24   |
| 7   | φ7 Fiber Washer        | G501-0054-9100  | 4    |
| 8   | NO.10-24UNCx30 Screw   | 20324-10030-250 | 2    |
| 9   | NO.10-24UNCx10 Screw   | 20124-10010-250 | 4    |
| 10  | φ5 Lock Washer         | 41400-05000-250 | 4    |
| 11  | φ5 Washer              | 40300-05000-250 | 8    |
| 12  | NO.10-24UNC Nut        | 30224-10000-250 | 2    |
| 13  | NO.8-32UNCx10 Screw    | 20132-08010-250 | 4    |
| 14  | φ4 Lock Washer         | 41400-04000-250 | 4    |
| 15  | φ4 Washer              | 40300-04000-250 | 4    |
| 16  | NO.8-32UNC Nut         | 30232-08000-250 | 4    |
| 17  | ST4.2x10 Tapping Screw | 22500-42010-137 | 10   |
| 18  | ST4.2x20 Tapping Screw | 22500-42020-137 | 1    |
| 19  | Control Knob           | G525-0013-9000  | 2    |
| 20  | U Pin                  | G350-0026-9000  | 1    |