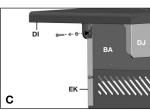

b. Assemble the Towel Bar (DH) to the Left Side Shelf Table (DI), as shown in figure B.

YOU WILL NEED:

**ASSEMBLY INSTRUCTIONS** 

8.

b. Attach the two Ignition Button wires to the Electronic Ignition Button (DK), as shown in

View under Left Side Shelf

Attach the Infrared Zone Lid (DF) to the Left Side Shelf Table (DA).