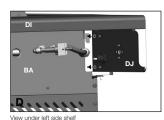

# **ASSEMBLY INSTRUCTIONS**

6.

a. Open the Lid. Assemble the Left Side Shelf Assembly (DI and DJ) to the Right Support Bar (EK) and the Cart Assembly by inserting the Side Shelf tabs into holes on the Cart Assembly (figure A).

View under Left Side Shelf

Attach the Infrared Zone Lid (DF) to the Left Side Shelf Table (DA).