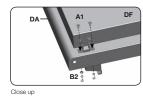

### YOU WILL NEED:

10.

 Assemble the Right Side Shelf Assembly (DA and DB) to the Left Support Bar (EJ) and the Cart Assembly by inserting the Side Shelf table into the holes on the Cart Assembly (figure A).

Front, right side view

b. Secure using hardware, as shown in figure B, C & D.

YOU WILL NEED:

View inside burner box

YOU WILL NEED:

View under right side shelf

View under right side shelf