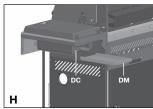

# **ASSEMBLY INSTRUCTIONS**

11.

a. Remove the hardware from the Infrared Support Frame (DC).

Front, right side view

b. Use the hardware to assemble the Infrared Wind Shield (DL) onto the Infrared Support Frame (DC).

Front, right side view

12.

- Remove the hardware that is pre-assembled to the Side Burner Valve Bracket (CC), as shown in figure A.
- b. Insert the Side Burner Valve Stem (CC) through the rear of the right side shelf fascia (DB), and assemble using the hardware removed.