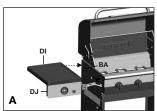

# **ASSEMBLY INSTRUCTIONS**

6.

a. Open the Lid. Assemble the Left Side Shelf Assembly (DI and DJ) to the Right Support Bar (EK) and the Cart Assembly by inserting the Side Shelf tabs into holes on the Cart Assembly (figure A).

b. Assemble the Towel Bar (DH) to the Left Side Shelf Table (DI), as shown in figure B.

YOU WILL NEED:

**ASSEMBLY INSTRUCTIONS** 

8.

b. Attach the two Ignition Button wires to the Electronic Ignition Button (DK), as shown in