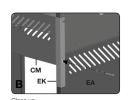

# **EXPLODED DIAGRAM (NATURAL GAS)** FOR 85-3059-2 (G52504)

Separate the 2 different types of wheels, 2 Locking Wheels (ED) and 2 Regular Wheels

Insert the U Pin (#20) into one of the Regular Wheels (EE), as shown in image B. Attach the Regular Wheel (EE) to the front of the Bottom Shelf (EC), and use the U Pin (#20) to secure and tighten.

Repeat for remaining 3 Wheels (EE & ED).

NOTE: Regular Wheels (EE) need to be assembled to the front of the Bottom Shelf (EC), and Wheels with Lock (ED) need to be assembled to the back of the Bottom Shelf (EC), as shown in