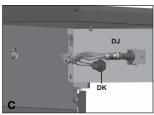

b. Assemble the Towel Bar (DH) to the Left Side Shelf Table (DI), as shown in figure B.

YOU WILL NEED:

**ASSEMBLY INSTRUCTIONS** 

8.

b. Attach the two Ignition Button wires to the Electronic Ignition Button (DK), as shown in