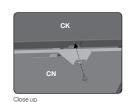

### YOU WILL NEED:

a. Position the Heat Shield (CN) into the two hooks located on the bottom of the Upper Back Panel (CM), as shown in figure A.

Front view

a. Assemble the Left and Right Tracks (CO and CP) for the Grease Tray (CL), as shown in figure A-C.

b. Both the Left and Right Tracks (CO and CP) should be inserted into the two clips located on the Upper Back Panel (CM), as shown in figure B.

**17.** 

18.

Close up, front

d. Insert the Grease Tray (CL) into the opening of the Upper Back Panel (CM).