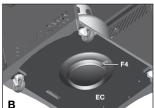

# **EXPLODED DIAGRAM (NATURAL GAS)** FOR 85-3059-2 (G52504)

Separate the 2 different types of wheels, 2 Locking Wheels (ED) and 2 Regular Wheels

Insert the U Pin (#20) into one of the Regular Wheels (EE), as shown in image B. Attach the Regular Wheel (EE) to the front of the Bottom Shelf (EC), and use the U Pin (#20) to secure and tighten.

Repeat for remaining 3 Wheels (EE & ED).

NOTE: Regular Wheels (EE) need to be assembled to the front of the Bottom Shelf (EC), and Wheels with Lock (ED) need to be assembled to the back of the Bottom Shelf (EC), as shown in