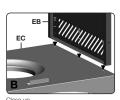

# **EXPLODED DIAGRAM (NATURAL GAS)** FOR 85-3059-2 (G52504)

Separate the 2 different types of wheels, 2 Locking Wheels (ED) and 2 Regular Wheels

Insert the U Pin (#20) into one of the Regular Wheels (EE), as shown in image B. Attach the Regular Wheel (EE) to the front of the Bottom Shelf (EC), and use the U Pin (#20) to secure and tighten.

Repeat for remaining 3 Wheels (EE & ED).

NOTE: Regular Wheels (EE) need to be assembled to the front of the Bottom Shelf (EC), and Wheels with Lock (ED) need to be assembled to the back of the Bottom Shelf (EC), as shown in