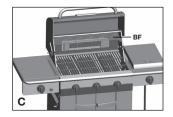

20.

a. Place the Flame Tamers (BD) into the Burner Box Assembly (BA).

b. Place the Cooking Grates (BE) into the Burner Box Assembly (BA), as shown.

c. Assemble the Warming Rack (BF) by inserting the fixed pins into the warming rack support bars located on the Burner Box Assembly (BA), as shown.