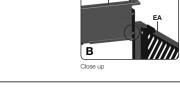

### YOU WILL NEED:

c. Assemble the front of the Burner Box Assembly (A and B) to the Front Brace (CK), as shown.

YOU WILL NEED:

**5.** 

Attach the Upper Back Panel (CM) and the Left and Right Support Bars (EJ and EK) to both the Left and Right Cart Side Panels (EA and EB), as shown in figure A.