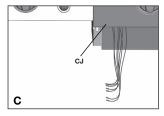

# **ASSEMBLY INSTRUCTIONS**

**15.** 

- a. Remove the Electronic Ignition Battery Cap (CF2) and the plastic nut from the Electronic Ignition Assembly (CF1).
- b. Feed the Electronic Ignition Assembly (CF1) through the opening in the Right Cart Side Panel (EA) and secure using the nut.

c. Insert one "AA" battery into the battery compartment with the positive end facing outward, as shown. Secure using the Electronic Ignition Battery Cap (CF2).

TIP: The Electrode Set, Main Burner (CG), the Electrode Wire, Infrared Zone (DE), and the Electrode Wire, Rotisserie Burner (BH) can be found attached to the Control Panel (CJ) heat shield, as shown.