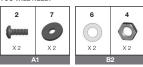

### YOU WILL NEED:

YOU WILL NEED:

View under left side shelf

VOLUMILI NEED:

| TOO WILL NEED. |     |  |  |
|----------------|-----|--|--|
| 17             | 11  |  |  |
|                |     |  |  |
| X2             | X 2 |  |  |