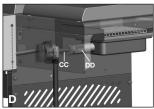

Front, right side view

12.

- Remove the hardware that is pre-assembled to the Side Burner Valve Bracket (CC), as shown in figure A.
- b. Insert the Side Burner Valve Stem (CC) through the rear of the right side shelf fascia (DB), and assemble using the hardware removed.

Front, right side view

Front, right side view

c. Assemble the Side Burner Control Knob (#19) to the Side Burner Valve (CC) (figure B).