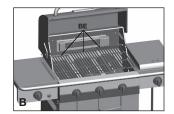

20.

a. Place the Flame Tamers (BD) into the Burner Box Assembly (BA).

b. Place the Cooking Grates (BE) into the Burner Box Assembly (BA), as shown.

c. Assemble the Warming Rack (BF) by inserting the fixed pins into the warming rack support bars located on the Burner Box Assembly (BA), as shown.