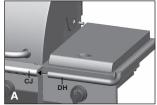

### YOU WILL NEED:

Front, left side view

8.

 Insert the Towel Bar (DH) into the connection point on the Control Panel (CJ) and turn counterclockwise towards the rear of the BBQ. (figure A)

Downloaded from www.Manualslib.com manuals search engine

b. Assemble the Towel Bar (DH) to the Left Side Shelf Table (DI), as shown in figure B.

YOU WILL NEED:

**ASSEMBLY INSTRUCTIONS** 

8.

b. Attach the two Ignition Button wires to the Electronic Ignition Button (DK), as shown in