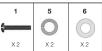

### YOU WILL NEED:

| 3        | 5   | 6   |
|----------|-----|-----|
| <b>(</b> | 0   |     |
| X 6      | X 6 | X 6 |