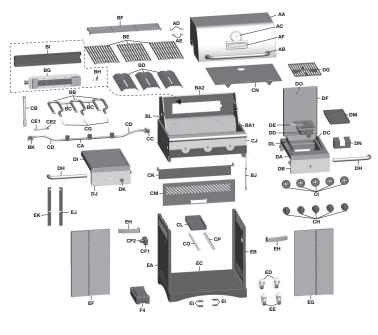

# PARTS LIST (PROPANE) FOR 85-3058-4 (G52503)

| AA 1 Top lid G525-2000-01 AB 1 Lid Handle G525-003-01 AB 1 Lid Handle G525-003-01 AC 1 Thermometer G512-0085-01 AC 1 Thermometer G512-0088-01 AD 2 Screw for Top Lid G433-0002-01 AE 2 Lid Bumper G508-0063-01 AF 1 Logo G418-0002-01 AF 1 Logo G418-0002-01 BA1 1 Burner Box Assembly G525-3100-02 BA2 1 Burner Box Surround G525-2200-01 BB 3 Main Burner G525-3800-01 BC 1 Carryover Assembly G525-3000-01 BC 3 Flame Tamer G525-0015-01 BE 3 Cooking Grate G525-0015-01 BE 3 Cooking Grate G525-0015-01 BE 3 Cooking Grate G525-0016-01 BB 3 Hame Tamer G525-0017-01 BB 3 Hame Tamer G525-0016-01 BB 4 1 Electrode Set, Rotisserie Burner G525-0004-01 BM 1 Electrode Set, Rotisserie Burner G525-0046-01 BM 1 Rotisserie LP Valve G525-0042-01 BL 2 Lid Support Pin G525-0040-01 CA 1 Manifold Assembly - LP G525-0040-01 CB 1 Regulator G606-0008-01 CC 1 Side Burner Valve - LP G525-0044-01 CD 2 Metal Hose G508-0024-01 CE1 1 Rotisserie LP Orifice G525-0032-01 CF1 1 Electronic Ignition Assembly G515-0030-03 CF2 1 Electronic Ignition Bastery Cap G525-0030-01 CH 5 Control Knob G525-0013-01 CK 1 Front Brace G525-0010-01 CK 1 Front Brace G525-0002-01 CK 1 Front Brace G525-0002-01 CK 1 Front Brace G525-0002-01 CN 1 Heat Shield G525-0002-01 CN 1 Heat Shield G525-0002-01 CN 1 Heat Shield G525-0002-01 CN 1 Right Track G5515-0025-01                                                 | Item No. | Qty. | Description                     | Part No.     |
|--------------------------------------------------------------------------------------------------------------------------------------------------------------------------------------------------------------------------------------------------------------------------------------------------------------------------------------------------------------------------------------------------------------------------------------------------------------------------------------------------------------------------------------------------------------------------------------------------------------------------------------------------------------------------------------------------------------------------------------------------------------------------------------------------------------------------------------------------------------------------------------------------------------------------------------------------------------------------------------------------------------------------------------------------------------------------------------------------------------------------------------------------------------------------------------------------------------------------------------------------------------------------------------------------------------------------------------------------------------------------------------------------------------|----------|------|---------------------------------|--------------|
| AC 1 Thermometer                                                                                                                                                                                                                                                                                                                                                                                                                                                                                                                                                                                                                                                                                                                                                                                                                                                                                                                                                                                                                                                                                                                                                                                                                                                                                                                                                                                             | AA       | 1    | Top lid                         | G525-2000-01 |
| AD 2 Screw for Top Lid G433-0002-01 AE 2 Lid Bumper G508-0063-01 AF 1 Logo G418-0002-01  BA1 1 Burner Box Assembly G525-3100-02 BA2 1 Burner Box Surround G525-2200-01 BB 3 Main Burner G525-3300-01 BC 1 Carryover Assembly G525-0003-01 BB 3 Kane Tamer G525-3000-01 BB 3 Flame Tamer G525-0015-01 BF 1 Warming Rack G525-0016-01 BF 1 Warming Rack G525-000-01 BH 1 Electrode Set, Rotisserie G525-0006-01 BH 2 Lid Support Pin G525-0046-01 BJ 1 Match Holder G501-0068-01 BK 1 Rotisserie LP Valve G525-0042-01 BL 2 Lid Support Pin G525-0041-01  CA 1 Manifold Assembly - LP G525-0041-01  CA 1 Manifold Assembly - LP G525-0041-01  CC 1 Side Burner Valve - LP G525-0041-01  CC 1 Side Burner Valve - LP G525-0041-01  CD 2 Metal Hose G508-0024-01  CE 1 Rotisserie LP Vorifice G515-0030-01  CE 1 Electronic Ignition Assembly G515-0030-01  CE 1 Electronic Ignition Assembly G515-0030-01  CG 3 Electrode Set, Main Burner G525-0013-01  CI 5 Bezel, Control Knob G525-0013-01  CI 1 Control Roob G525-0013-01  CK 1 Front Brace G525-0002-01  CK 1 Front Brace G525-0002-01  CM 1 Upper Back Panel G525-0022-01  CN 1 Heat Shield G525-0022-01  CN 1 Heat Shield G525-0022-01  CO 1 Left Track G5515-0022-01                                                       | AB       | 1    | Lid Handle                      | G525-0033-01 |
| AE         2         Lid Bumper         G508-0063-01           AF         1         Logo         G418-0002-01           AF         1         Logo         G418-0002-01           BA1         1         Burner Box Assembly         G525-3100-02           BA2         1         Burner Box Surround         G525-2000-01           BB         3         Main Burner         G525-0003-01           BC         1         Carryover Assembly         G525-0003-01           BD         3         Flame Tamer         G525-0017-01           BE         3         Cooking Grate         G525-0017-01           BF         1         Warming Rack         G525-0017-01           BG         1         Infrared Rotisserie Burner         G525-0040-01           BH         1         Electrode Set, Rotisserie Burner         G525-004-01           BJ         1         Match Holder         G501-0068-01           BK         1         Rotisserie LP Valve         G525-0042-01           BL         2         Lid Support Pin         G525-0041-01           CA         1         Manifold Assembly - LP         G525-2400-01           CB         1         Regulator         G606-0008-01<                                                                                                                                                                                                                 | AC       | 1    | Thermometer                     | G512-0085-01 |
| AF 1 Logo (418-002-01  BA1 1 Burner Box Assembly (525-3100-02  BA2 1 Burner Box Surround (525-2200-01  BB 3 Main Burner (525-300-01  BC 1 Carryover Assembly (525-003-01)  BD 3 Flame Tamer (525-0015-01  BE 3 Cooking Grate (525-0015-01  BF 1 Warming Rack (525-0017-01  BG 1 Infrared Rotisserie Burner (525-20046-01  BH 1 Electrode Set, Rotisserie G525-0046-01  BH 1 Electrode Set, Rotisserie Burner (525-20046-01  BJ 1 Match Holder (525-0046-01  BJ 1 Match Holder (525-0046-01  BJ 1 Match Holder (525-0046-01  BK 1 Rotisserie PValve (525-0042-01  BJ 2 Lid Support Pin (525-0040-01  CA 1 Manifold Assembly - LP (525-0041-01  CC 1 Side Burner Valve - LP (525-0041-01  CC 1 Side Burner Valve - LP (525-0041-01  CD 2 Metal Hose (508-0024-01  CE 1 Rotisserie LP Orifice (525-0032-01  CE 1 Rotisserie LP Orifice (525-0032-01  CG 3 Electronic Ignition Assembly (515-0030-03  CF 2 1 Electronic Ignition Assembly (515-0030-03  CH 5 Control Knob (525-0013-01  CK 1 Front Brace (525-0013-01  CK 1 Front Brace (525-0012-01  CM 1 Upper Back Panel (525-0012-01  CN 1 Heat Shield (525-0022-01  CO 1 Left Track (5515-0022-01  CO 1 Left Track (5515-0022-01  CO 1 Left Track (5515-0022-01                                                                                                | AD       | 2    | Screw for Top Lid               | G433-0002-01 |
| BA1 1 Burner Box Assembly                                                                                                                                                                                                                                                                                                                                                                                                                                                                                                                                                                                                                                                                                                                                                                                                                                                                                                                                                                                                                                                                                                                                                                                                                                                                                                                                                                                    | AE       | 2    | Lid Bumper                      | G508-0063-01 |
| BA2         1         Burner Box Surround         G525-2200-01           BB         3         Main Burner         G525-3800-01           BC         1         Carryover Assembly         G525-0003-01           BD         3         Flame Tamer         G525-0015-01           BE         3         Cooking Grate         G525-0016-01           BF         1         Warming Rack         G525-0017-01           BG         1         Infrared Rotisserie Burner         G525-2000-01           BH         1         Electrode Set, Rotisserie         G525-2004-01           BJ         1         Match Holder         G501-0068-01           BJ         1         Match Holder         G501-0068-01           BL         2         Lid Support Pin         G525-0014-01           CA         1         Manifold Assembly - LP         G525-0014-01           CB         1         Regulator         G606-0008-01           CC         1         Side Burner Valve - LP         G525-0041-01           CD         2         Metal Hose         G508-0024-01           CE1         1         Rotisserie Porifice         G525-0032-01           CE2         1         Retotacine LP Orifice                                                                                                                                                                                                                | AF       | 1    | Logo                            | G418-0002-01 |
| BA2         1         Burner Box Surround         G525-2200-01           BB         3         Main Burner         G525-3800-01           BC         1         Carryover Assembly         G525-0003-01           BD         3         Flame Tamer         G525-0015-01           BE         3         Cooking Grate         G525-0016-01           BF         1         Warming Rack         G525-0017-01           BG         1         Infrared Rotisserie Burner         G525-2000-01           BH         1         Electrode Set, Rotisserie         G525-2004-01           BJ         1         Match Holder         G501-0068-01           BJ         1         Match Holder         G501-0068-01           BL         2         Lid Support Pin         G525-0014-01           CA         1         Manifold Assembly - LP         G525-0014-01           CB         1         Regulator         G606-0008-01           CC         1         Side Burner Valve - LP         G525-0041-01           CD         2         Metal Hose         G508-0024-01           CE1         1         Rotisserie Porifice         G525-0032-01           CE2         1         Retotacine LP Orifice                                                                                                                                                                                                                |          |      |                                 |              |
| BB         3 Main Burner         G525-3800-01           BC         1 Carryover Assembly         G525-0003-01           BD         3 Flame Tamer         G525-0015-01           BE         3 Cooking Grate         G525-0016-01           BF         1 Warming Rack         G525-0017-01           BG         1 Infrared Rotisserie Burner         G525-0004-01           BH         1 Electrode Set, Rotisserie         G525-0004-01           BI         1 Wind Shield, Rotisserie Burner         G525-0047-01           BJ         1 Match Holder         G501-0068-01           BK         1 Rotisserie LP Valve         G525-0042-01           BL         2 Lid Support Pin         G525-0014-01           CA         1 Manifold Assembly - LP         G525-0014-01           CCA         1 Side Burner Valve - LP         G525-0040-01           CCD         2 Metal Hose         G506-0008-01           CCI         1 Side Burner Valve - LP         G525-0040-01           CCD         2 Metal Hose         G508-0024-01           CE1         1 Rotisserie Flexible Hose         G601-0055-A1           CE2         1 Rettoric Ignition Assembly         G515-0030-03           CF2         1 Electronic Ignition Battery Cap         G515-0030-01 <td>BA1</td> <td>1</td> <td>Burner Box Assembly</td> <td>G525-3100-02</td>                                                                        | BA1      | 1    | Burner Box Assembly             | G525-3100-02 |
| BC                                                                                                                                                                                                                                                                                                                                                                                                                                                                                                                                                                                                                                                                                                                                                                                                                                                                                                                                                                                                                                                                                                                                                                                                                                                                                                                                                                                                           | BA2      | 1    | Burner Box Surround             | G525-2200-01 |
| BD         3         Flame Tamer         G525-0015-01           BE         3         Cooking Grate         G525-0016-01           BF         1         Warming Rack         G525-0017-01           BG         1         Infrared Rotisserie Burner         G525-2900-01           BH         1         Electrode Set, Rotisserie         G525-0046-01           BU         1         Wind Shield, Rotisserie Burner         G525-0047-01           BJ         1         Match Holder         G501-0068-01           BK         1         Rotisserie LP Valve         G525-0042-01           BL         2         Lid Support Pin         G525-0014-01           CA         1         Manifold Assembly - LP         G525-2004-01           CB         1         Regulator         G606-0008-01           CC         1         Side Burner Valve - LP         G525-2400-01           CD         2         Metal Hose         G508-0024-01           CE1         1         Rotisserie Flexible Hose         G606-0008-01           CE2         1         Rotisserie Plexible Hose         G508-0024-01           CE1         1         Rotisserie Plexible Hose         G508-0032-01           CE2         1 <td>BB</td> <td>3</td> <td>Main Burner</td> <td>G525-3800-01</td>                                                                                                                                 | BB       | 3    | Main Burner                     | G525-3800-01 |
| BE         3 Cooking Grate         G525-0016-01           BF         1 Warming Rack         G525-0017-01           BG         1 Infrared Rotisserie Burner         G525-2900-01           BH         1 Electrode Set, Rotisserie         G525-00046-01           BH         1 Electrode Set, Rotisserie Burner         G525-00047-01           BJ         1 Match Holder         G501-0068-01           BK         1 Rotisserie LP Valve         G525-0042-01           BK         1 Rotisserie LP Valve         G525-0041-01           CA         1 Manifold Assembly - LP         G525-0041-01           CB         1 Regulator         G606-0008-01           CC         1 Side Burner Valve - LP         G525-0041-01           CD         2 Metal Hose         G508-0024-01           CE1         1 Rotisserie Flexible Hose         G601-005-3-01           CE2         1 Rotisserie Elevible Hose         G601-005-3-01           CF1         1 Electronic Ignition Assembly         G515-003-03           CF2         1 Electronic Ignition Battery Cap         G515-003-03           CF2         1 Electronic Ignition Battery Cap         G515-0030-01           CH         5 Control Knob         G525-0013-01           CI         5 Rezel, Control Knob </td <td>BC</td> <td>1</td> <td>Carryover Assembly</td> <td>G525-0003-01</td>                                                           | BC       | 1    | Carryover Assembly              | G525-0003-01 |
| BF                                                                                                                                                                                                                                                                                                                                                                                                                                                                                                                                                                                                                                                                                                                                                                                                                                                                                                                                                                                                                                                                                                                                                                                                                                                                                                                                                                                                           | BD       | 3    | Flame Tamer                     | G525-0015-01 |
| BG         1         Infrared Rotisserie Burner         G525-2900-01           BH         1         Electrode Set, Rotisserie         G525-0046-01           Burner         G525-0046-01         Burner         G525-0047-01           BJ         1         Match Holder         G501-0068-01         G525-0042-01           BK         1         Rotisserie LP Valve         G525-0042-01           BL         2         Lid Support Pin         G525-0040-01           CA         1         Manifold Assembly - LP         G525-2400-01           CB         1         Regulator         G606-0008-01           CC         1         Side Burner Valve - LP         G525-0041-01           CD         2         Metal Hose         G508-0024-01           CE1         1         Rotisserie Flexible Hose         G601-0055-A1           CE2         1         Rotisserie IP Orifice         G525-0032-01           CF1         1         Electronic Ignition Assembly         G515-0030-03           CF2         1         Electronic Bett, Main Burner         G525-0030-01           CG         3         Electrode Set, Main Burner         G525-0030-01           CJ         5         Control Rnob         G525-0010-01                                                                                                                                                                               | BE       | 3    | Cooking Grate                   | G525-0016-01 |
| BH                                                                                                                                                                                                                                                                                                                                                                                                                                                                                                                                                                                                                                                                                                                                                                                                                                                                                                                                                                                                                                                                                                                                                                                                                                                                                                                                                                                                           | BF       | 1    | Warming Rack                    | G525-0017-01 |
| Burner   Burner   Burner   G525-0047-01   BJ   1   Wind Shield, Rotisserie Burner   G525-0047-01   BJ   1   Match Holder   G591-0068-01   BK   1   Rotisserie LP Valve   G525-0042-01   BL   2   Lid Support Pin   G525-0041-01   CA   1   Manifold Assembly - LP   G525-2400-01   G525-0041-01   CB   1   Regulator   G606-0008-01   G525-0041-01   CC   1   Side Burner Valve - LP   G525-0041-01   CD   2   Metal Hose   G508-0024-01   G525-0041-01   CE   1   Rotisserie Flexible Hose   G601-0055-A1   CE   1   Rotisserie LP Orifice   G525-0032-01   CF   1   Electronic Ignition Assembly   G515-0030-01   CF   1   Electronic Ignition Assembly   G515-0030-01   CG   3   Electrode Set, Main Burner   G525-0030-01   CH   5   Control Knob   G525-0013-01   CI   5   Bezel, Control Knob   G525-0013-01   CI   5   Bezel, Control Fanel   G525-0000-01   CK   1   Front Brace   G525-50000-01   CL   1   Grease Tray   G350-4400-01   CN   1   Heat Shield   G525-0022-01   CO   1   Left Track   G515-0022-01   CO   1   Left Track   G515-0022-01   CO   1   Left Track   G515-0024-01   CO   C   CO   C   C   C   C   C   C | BG       | 1    | Infrared Rotisserie Burner      | G525-2900-01 |
| BJ                                                                                                                                                                                                                                                                                                                                                                                                                                                                                                                                                                                                                                                                                                                                                                                                                                                                                                                                                                                                                                                                                                                                                                                                                                                                                                                                                                                                           | ВН       | 1    |                                 | G525-0046-01 |
| BK         1         Rotisserie LP Valve         G525-0042-01           BL         2         Lid Support Pin         G525-0014-01           CA         1         Manifold Assembly - LP         G525-2400-01           CB         1         Regulator         G606-0008-01           CC         1         Side Burner Valve - LP         G525-0041-01           CD         2         Metal Hose         G508-0024-01           CE1         1         Rotisserie EP Orifice         G525-0032-01           CF1         1         Electronic Ignition Assembly         G515-0030-01           CF2         1         Electrode Set, Main Burner         G525-0030-01           CH         5         Control Knob         G525-0013-01           CH         5         Control Knob         G525-0013-01           CI         5         Bezel, Control Knob         G525-0012-01           CK         1         Front Brace         G525-0010-01           CK         1         Front Brace         G525-0001-01           CL         1         Grease Tray         G350-4400-01           CN         1         Heat Shield         G525-0022-01           CO         1         Left Track <t< td=""><td>BI</td><td>1</td><td>Wind Shield, Rotisserie Burner</td><td>G525-0047-01</td></t<>                                                                                                                       | BI       | 1    | Wind Shield, Rotisserie Burner  | G525-0047-01 |
| BL 2 Lid Support Pin G525-0014-01  CA 1 Manifold Assembly - LP G525-2400-01  CB 1 Regulator G606-0008-01  CC 1 Side Burner Valve - LP G525-0041-01  CD 2 Metal Hose G508-0024-01  CE1 1 Rotisserie Flexible Hose G601-0055-A1  CE2 1 Rotisserie IP Orifice G525-0032-01  CF1 1 Electronic Ignition Assembly G515-0030-03  CF2 1 Electronic Ignition Battery Cap G515-0030-03  CF2 1 Electronic Hono G525-0030-01  CG 3 Electrode Set, Main Burner G525-0030-01  CH 5 Control Knob G525-0010-01  CJ 1 Control Panel G525-0010-01  CK 1 Front Brace G525-5000-01  CK 1 Grease Tray G350-4400-01  CM 1 Upper Back Panel G525-0021-01  CN 1 Heat Shield G525-0021-01  CO 1 Left Track G515-0024-01                                                                                                                                                                                                                                                                                                                                                                                                                                                                                                                                                                                                                                                                                                               | BJ       | 1    | Match Holder                    | G501-0068-01 |
| CA         1         Manifold Assembly - LP         G525-2400-01           CB         1         Regulator         G606-0008-01           CC         1         Side Burner Valve - LP         G525-0041-01           CD         2         Metal Hose         G508-0024-01           CE1         1         Rotisserie Flexible Hose         G601-0055-A1           CE2         1         Rotisserie LP Orifice         G525-0032-01           CE7         1         Electronic Ignition Assembly         G515-0030-03           CF2         1         Electrode Set, Main Burner         G525-0030-01           CG         3         Electrode Set, Main Burner         G525-0013-01           CH         5         Control Knob         G525-0013-01           CI         5         Rezel, Control Knob         G525-0012-01           CJ         1         Control Panel         G525-0010-01           CK         1         Front Brace         G525-0001-01           CL         1         Grease Tray         G350-4400-01           CM         1         Upper Back Panel         G525-0021-01           CN         1         Heat Shield         G525-0021-01           CO         1         Lef                                                                                                                                                                                                        | BK       | 1    | Rotisserie LP Valve             | G525-0042-01 |
| CB         1         Regulator         G606-0008-01           CC         1         Side Burner Valve - LP         G525-0041-01           CD         2         Metal Hose         G608-0024-01           CE1         1         Rotisserie Flexible Hose         G601-0055-A1           CE2         1         Rotisserie LP Orifice         G525-0032-01           CF1         1         Electronic Ignition Assembly         G515-0030-03           CF2         1         Electronic Ignition Battery Cap         G515-0030-03           CG         3         Electrode Set, Main Burner         G525-0030-01           CH         5         Control Knob         G525-0013-01           CI         5         Bezel, Control Knob         G525-0012-01           CI         1         Control Panel         G525-0010-01           CK         1         Front Brace         G525-0010-01           CL         1         Grasse Tray         G350-4400-01           CM         1         Upper Back Panel         G525-0022-01           CN         1         Heat Shield         G525-0022-01           CO         1         Left Track         G515-0024-01                                                                                                                                                                                                                                                  | BL       | 2    | Lid Support Pin                 | G525-0014-01 |
| CB         1         Regulator         G606-0008-01           CC         1         Side Burner Valve - LP         G525-0041-01           CD         2         Metal Hose         G608-0024-01           CE1         1         Rotisserie Flexible Hose         G601-0055-A1           CE2         1         Rotisserie LP Orifice         G525-0032-01           CF1         1         Electronic Ignition Assembly         G515-0030-03           CF2         1         Electronic Ignition Battery Cap         G515-0030-03           CG         3         Electrode Set, Main Burner         G525-0030-01           CH         5         Control Knob         G525-0013-01           CI         5         Bezel, Control Knob         G525-0012-01           CI         1         Control Panel         G525-0010-01           CK         1         Front Brace         G525-0010-01           CL         1         Grasse Tray         G350-4400-01           CM         1         Upper Back Panel         G525-0022-01           CN         1         Heat Shield         G525-0022-01           CO         1         Left Track         G515-0024-01                                                                                                                                                                                                                                                  |          |      |                                 |              |
| CC         1         Side Burner Valve - LP         G525-0041-01           CD         2         Metal Hose         G508-0024-01           CE1         1         Rotisserie Flexible Hose         G601-0055-A1           CE2         1         Rotisserie IP Orifice         G525-0032-01           CF1         1         Electronic Ignition Assembly         G515-0030-03           GF2         1         Electronic Ignition Battery Cap         G515-0030-01           CG         3         Electrode Set, Main Burner         G525-0030-01           CH         5         Control Knob         G525-001-01           CJ         1         Control Panel         G525-0010-01           CK         1         Front Brace         G525-0001-01           CK         1         Front Brace         G525-0001-01           CL         1         Grease Tray         G350-4400-01           CM         1         Upper Back Panel         G525-0021-01           CN         1         Heat Shield         G525-0022-01           CO         1         Left Track         G515-0024-01                                                                                                                                                                                                                                                                                                                         | CA       | 1    | Manifold Assembly - LP          | G525-2400-01 |
| CD         2         Metal Hose         G508-0024-01           CE1         1         Rotisserie Flexible Hose         G601-0055-A1           CE2         1         Rotisserie LP Orifice         G525-0032-01           CF1         1         Electronic Ignition Assembly         G515-0030-01           CF2         1         Electronic Ignition Battery Cap         G515-0030-01           CG         3         Electrode Set, Main Burner         G525-0030-01           CH         5         Control Knob         G525-0013-01           CI         5         Bezel, Control Knob         G525-0012-01           CJ         1         Control Panel         G525-0010-01           CK         1         Front Brace         G525-0001-01           CL         1         Grease Tray         G350-4400-01           CM         1         Upper Back Panel         G525-0021-01           CN         1         Heat Shield         G525-0021-01           CO         1         Left Track         G515-0024-01                                                                                                                                                                                                                                                                                                                                                                                           | CB       | 1    | Regulator                       | G606-0008-01 |
| CE1         1         Rotisserie Flexible Hose         G601-0055-A1           CE2         1         Rotisserie LP Orifice         G525-0032-01           CF1         1         Electronic Ignition Assembly         G515-0030-03           CF2         1         Electronic Ignition Battery Cap         G515-0030-03           CG         3         Electrode Set, Main Burner         G525-0030-01           CH         5         Control Knob         G525-0012-01           CI         5         Bezel, Control Knob         G525-0012-01           CJ         1         Control Panel         G525-0010-01           CK         1         Front Brace         G525-0000-01           CL         1         Grasse Tray         G350-4400-01           CM         1         Upper Back Panel         G525-0022-01           CN         1         Heat Shield         G525-0022-01           CO         1         Left Track         G515-0024-01                                                                                                                                                                                                                                                                                                                                                                                                                                                          | CC       | 1    | Side Burner Valve - LP          | G525-0041-01 |
| CE2         1         Rotisserie LP Orifice         G525-0032-01           CF1         1         Electronic Ignition Assembly         G515-0030-03           CF2         1         Electronic Ignition Battery Cap         G515-0030-01           CG         3         Electrode Set, Main Burner         G525-0030-01           CH         5         Control Knob         G525-0012-01           CI         5         Bezel, Control Knob         G525-0010-01           CK         1         Front Brace         G525-0001-01           CK         1         Front Brace         G525-0001-01           CL         1         Grease Tray         G350-4400-01           CM         1         Upper Back Panel         G525-0022-01           CN         1         Heat Shield         G525-0022-01           CO         1         Left Track         G515-0024-01                                                                                                                                                                                                                                                                                                                                                                                                                                                                                                                                          | CD       | 2    | Metal Hose                      | G508-0024-01 |
| CF1         1         Electronic Ignition Assembly         G515-0030-03           CF2         1         Electronic Ignition Battery Cap         G515-0030-01           CG         3         Electrode Set, Main Burner         G525-0030-01           CH         5         Control Knob         G525-0013-01           CI         5         Bezel, Control Knob         G525-0012-01           CJ         1         Control Panel         G525-0010-01           CK         1         Front Brace         G525-0000-01           CL         1         Grease Tray         G350-4400-01           CM         1         Upper Back Panel         G525-0021-01           CN         1         Heat Shield         G525-0022-01           CO         1         Left Track         G515-0024-01                                                                                                                                                                                                                                                                                                                                                                                                                                                                                                                                                                                                                   | CE1      | 1    | Rotisserie Flexible Hose        | G601-0055-A1 |
| CF2         1         Electronic Ignition Battery Cap         G515-0030-01           CG         3         Electrode Set, Main Burner         G525-0030-01           CH         5         Control Knob         G525-0013-01           CI         5         Bezel, Control Knob         G525-0010-01           CJ         1         Control Panel         G525-0010-01           CK         1         Front Brace         G525-5000-01           CL         1         Grasse Tray         G350-4400-01           CM         1         Upper Back Panel         G525-0021-01           CN         1         Heat Shield         G525-0022-01           CO         1         Left Track         G515-0024-01                                                                                                                                                                                                                                                                                                                                                                                                                                                                                                                                                                                                                                                                                                     | CE2      | 1    | Rotisserie LP Orifice           | G525-0032-01 |
| CG         3         Electrode Set, Main Burner         G525-0030-01           CH         5         Control Knob         G525-0013-01           CI         5         Bezel, Control Knob         G525-0012-01           CJ         1         Control Panel         G525-0010-01           CK         1         Front Brace         G525-5000-01           CL         1         G525-000-01         G505-0400-01           CM         1         Upper Back Panel         G525-0021-01           CN         1         Heat Shield         G525-0022-01           CO         1         Left Track         G515-0024-01                                                                                                                                                                                                                                                                                                                                                                                                                                                                                                                                                                                                                                                                                                                                                                                          | CF1      | 1    | Electronic Ignition Assembly    | G515-0030-03 |
| CH         5         Control Knob         G525-0013-01           CI         5         Bezel, Control Knob         G525-0012-01           CJ         1         Control Panel         G525-0010-01           CK         1         Front Brace         G525-5000-01           CL         1         Grease Tray         G350-4400-01           CM         1         Upper Back Panel         G525-0021-01           CN         1         Heat Shield         G525-0022-01           CO         1         Left Track         G515-0024-01                                                                                                                                                                                                                                                                                                                                                                                                                                                                                                                                                                                                                                                                                                                                                                                                                                                                         | CF2      | 1    | Electronic Ignition Battery Cap | G515-0030-01 |
| CI         5         Bezel, Control Knob         G525-0012-01           CJ         1         Control Panel         G525-0010-01           CK         1         Front Brace         G525-5000-01           CL         1         Grease Tray         G350-4400-01           CM         1         Upper Back Panel         G525-0021-01           CN         1         Heat Shield         G525-0022-01           CO         1         Left Track         G515-0024-01                                                                                                                                                                                                                                                                                                                                                                                                                                                                                                                                                                                                                                                                                                                                                                                                                                                                                                                                          | CG       | 3    | Electrode Set, Main Burner      | G525-0030-01 |
| CJ 1 Control Panel G525-0010-01 CK 1 Front Brace G525-5000-01 CL 1 Grease Tray G350-4400-01 CM 1 Upper Back Panel G525-0021-01 CN 1 Heat Shield G525-0022-01 CO 1 Left Track G515-0024-01                                                                                                                                                                                                                                                                                                                                                                                                                                                                                                                                                                                                                                                                                                                                                                                                                                                                                                                                                                                                                                                                                                                                                                                                                    | CH       | 5    | Control Knob                    | G525-0013-01 |
| CK         1         Front Brace         G525-5000-01           CL         1         Grease Tray         G350-4400-01           CM         1         Upper Back Panel         G525-0021-01           CN         1         Heat Shield         G525-0022-01           CO         1         Left Track         G515-0024-01                                                                                                                                                                                                                                                                                                                                                                                                                                                                                                                                                                                                                                                                                                                                                                                                                                                                                                                                                                                                                                                                                    | CI       | 5    | Bezel, Control Knob             | G525-0012-01 |
| CL         1         Grease Tray         G350-4400-01           CM         1         Upper Back Panel         G525-0021-01           CN         1         Heat Shield         G525-0022-01           CO         1         Left Track         G515-0024-01                                                                                                                                                                                                                                                                                                                                                                                                                                                                                                                                                                                                                                                                                                                                                                                                                                                                                                                                                                                                                                                                                                                                                    | CJ       | 1    | Control Panel                   | G525-0010-01 |
| CM         1         Upper Back Panel         G525-0021-01           CN         1         Heat Shield         G525-0022-01           CO         1         Left Track         G515-0024-01                                                                                                                                                                                                                                                                                                                                                                                                                                                                                                                                                                                                                                                                                                                                                                                                                                                                                                                                                                                                                                                                                                                                                                                                                    | CK       | 1    | Front Brace                     | G525-5000-01 |
| CN 1 Heat Shield G525-0022-01 CO 1 Left Track G515-0024-01                                                                                                                                                                                                                                                                                                                                                                                                                                                                                                                                                                                                                                                                                                                                                                                                                                                                                                                                                                                                                                                                                                                                                                                                                                                                                                                                                   | CL       | 1    | Grease Tray                     | G350-4400-01 |
| CO 1 Left Track G515-0024-01                                                                                                                                                                                                                                                                                                                                                                                                                                                                                                                                                                                                                                                                                                                                                                                                                                                                                                                                                                                                                                                                                                                                                                                                                                                                                                                                                                                 | CM       | 1    | Upper Back Panel                | G525-0021-01 |
|                                                                                                                                                                                                                                                                                                                                                                                                                                                                                                                                                                                                                                                                                                                                                                                                                                                                                                                                                                                                                                                                                                                                                                                                                                                                                                                                                                                                              | CN       | 1    | Heat Shield                     | G525-0022-01 |
| CP 1 Right Track G515-0025-01                                                                                                                                                                                                                                                                                                                                                                                                                                                                                                                                                                                                                                                                                                                                                                                                                                                                                                                                                                                                                                                                                                                                                                                                                                                                                                                                                                                | СО       | 1    | Left Track                      | G515-0024-01 |
|                                                                                                                                                                                                                                                                                                                                                                                                                                                                                                                                                                                                                                                                                                                                                                                                                                                                                                                                                                                                                                                                                                                                                                                                                                                                                                                                                                                                              | CP       | 1    | Right Track                     | G515-0025-01 |

|          |      | -                                |              |
|----------|------|----------------------------------|--------------|
| Item No. | Qty. | Description                      | Part No.     |
| DA       | 1    | Side Shelf Table - Right         | G525-2700-01 |
| DB       | 1    | Side Shelf Fascia - Right        | G525-3900-01 |
| DC       | 1    | Infrared Support Frame           | G512-9200-01 |
| DD       | 1    | Infrared Zone Side Burner        | G614-8500-01 |
| DE       | 1    | Electrode Set, Infrared Zone     | G614-0092-01 |
| DF       | 1    | Lid, Infrared Zone               | G525-0045-01 |
| DG       | 1    | Cooking Grate, Infrared Zone     | G512-0060-01 |
| DH       | 2    | Towel Bar                        | G525-0029-01 |
| DI       | 1    | Side Shelf Table - Left          | G525-2800-0  |
| DJ       | 1    | Side Shelf Fascia - Left         | G525-1100-01 |
| DK       | 1    | Electronic Ignition Button       | G525-0028-01 |
| DL       | 1    | Infrared Wind Shield             | G512-0077-0  |
| DM       | 1    | Infrared Grease Tray             | G614-0075-0  |
| DN       | 1    | Infrared Side Burner Wind shield | G614-0073-01 |
| DO       | 1    | Lid Handle Infrared Zone         | G415-0058-01 |
|          |      |                                  |              |
| EA       | 1    | Cart Side Panel - Left           | G525-0018-01 |
| EB       | 1    | Cart Side Panel - Right          | G525-0019-01 |
| EC       | 1    | Bottom Shelf - LP                | G525-2600-0  |
| ED       | 2    | Wheel with Lock                  | G515-0082-0  |
| EE       | 2    | Wheel                            | G350-0024-0  |
| EF       | 1    | Left Door Assembly               | G525-6100-0  |
| EG       | 1    | Right Door Assembly              | G525-7100-0  |
| EH       | 2    | Door Handle                      | G525-0025-0  |
| EI       | 4    | Door Magnet Assembly             | G439-0035-0  |
| EJ       | 1    | Left Support Bar                 | G525-0038-0  |
| EK       | 1    | Right Support Bar                | G525-0039-0  |
|          |      |                                  |              |
| F1       | 1    | Hardware pack                    | G525-B003-01 |
| F2       | 1    | Assembly Manual                  | G525-M003-0  |
| F3       | 1    | Safe Use and Care Manual         | G525-M001-0  |
| F4       | 1    | Bottom Shelf Weight              | G412-0030-0  |
| F5       | 1    | Tank Screw                       | G505-0047-01 |
|          |      |                                  |              |

# EXPLODED DIAGRAM (PROPANE) FOR 85-3058-4 (G52503)