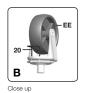

# **EXPLODED DIAGRAM (NATURAL GAS)** FOR 85-3059-2 (G52504)

Separate the 2 different types of wheels, 2 Locking Wheels (ED) and 2 Regular Wheels

Insert the U Pin (#20) into one of the Regular Wheels (EE), as shown in image B. Attach the Regular Wheel (EE) to the front of the Bottom Shelf (EC), and use the U Pin (#20) to secure and tighten.

Repeat for remaining 3 Wheels (EE & ED).

NOTE: Regular Wheels (EE) need to be assembled to the front of the Bottom Shelf (EC), and Wheels with Lock (ED) need to be assembled to the back of the Bottom Shelf (EC), as shown in