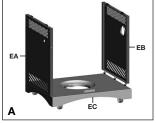

YOU WILL NEED:

Ensure that the wheels are firmly locked in the "ON" position before continuing.

Assemble the Left Cart Side Panel (EA) and the Right Cart Side Panel (EB) to the Bottom Shelf