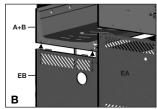

# **ASSEMBLY INSTRUCTIONS**

6.

a. Open the Lid. Assemble the Left Side Shelf Assembly (DI and DJ) to the Right Support Bar (EK) and the Cart Assembly by inserting the Side Shelf tabs into holes on the Cart Assembly (figure A).

b. Secure using hardware, as shown in figure B,