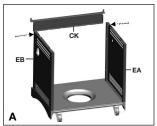

### YOU WILL NEED:

c. Assemble the front of the Burner Box Assembly (A and B) to the Front Brace (CK), as shown.

YOU WILL NEED:

**5.** 

Attach the Upper Back Panel (CM) and the Left and Right Support Bars (EJ and EK) to both the Left and Right Cart Side Panels (EA and EB), as shown in figure A.

Only install hardware in the bottom portion of the Upper Back Panel (CM) and the Left and Right Support Bars (EJ and EK), as shown in

DO NOT TIGHTEN SCREWS UNTIL SIDE SHELF HAS BEEN INSTALLED.