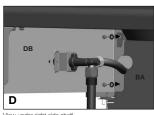

Front, right side view

12.

- Remove the hardware that is pre-assembled to the Side Burner Valve Bracket (CC), as shown in figure A.
- b. Insert the Side Burner Valve Stem (CC) through the rear of the right side shelf fascia (DB), and assemble using the hardware removed.

Front, right side view

Front, right side view

c. Assemble the Side Burner Control Knob (#19) to the Side Burner Valve (CC) (figure B).