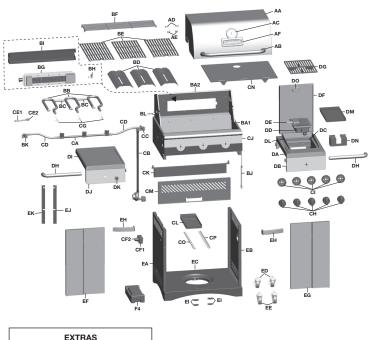

# PARTS LIST (PROPANE) FOR 85-3058-4 (G52503)

| AA 1 Top lid G525-2000-01 AB 1 Lid Handle G525-003-01 AB 1 Lid Handle G525-003-01 AC 1 Thermometer G512-0085-01 AC 1 Thermometer G512-0088-01 AD 2 Screw for Top Lid G433-0002-01 AE 2 Lid Bumper G508-0063-01 AF 1 Logo G418-0002-01 AF 1 Logo G418-0002-01 BA1 1 Burner Box Assembly G525-3100-02 BA2 1 Burner Box Surround G525-2200-01 BB 3 Main Burner G525-3800-01 BC 1 Carryover Assembly G525-3000-01 BC 3 Flame Tamer G525-0015-01 BE 3 Cooking Grate G525-0015-01 BE 3 Cooking Grate G525-0015-01 BE 3 Cooking Grate G525-0016-01 BB 3 Hame Tamer G525-0017-01 BB 3 Hame Tamer G525-0016-01 BB 4 1 Electrode Set, Rotisserie Burner G525-0004-01 BM 1 Electrode Set, Rotisserie Burner G525-0046-01 BM 1 Rotisserie LP Valve G525-0042-01 BL 2 Lid Support Pin G525-0040-01 CA 1 Manifold Assembly - LP G525-0040-01 CB 1 Regulator G606-0008-01 CC 1 Side Burner Valve - LP G525-0044-01 CD 2 Metal Hose G508-0024-01 CE1 1 Rotisserie LP Orifice G525-0032-01 CF1 1 Electronic Ignition Assembly G515-0030-03 CF2 1 Electronic Ignition Bastery Cap G525-0030-01 CH 5 Control Knob G525-0013-01 CK 1 Front Brace G525-0010-01 CK 1 Front Brace G525-0002-01 CK 1 Front Brace G525-0002-01 CK 1 Front Brace G525-0002-01 CN 1 Heat Shield G525-0002-01 CN 1 Heat Shield G525-0002-01 CN 1 Heat Shield G525-0002-01 CN 1 Right Track G5515-0025-01                                                 | Item No. | Qty. | Description                     | Part No.     |
|--------------------------------------------------------------------------------------------------------------------------------------------------------------------------------------------------------------------------------------------------------------------------------------------------------------------------------------------------------------------------------------------------------------------------------------------------------------------------------------------------------------------------------------------------------------------------------------------------------------------------------------------------------------------------------------------------------------------------------------------------------------------------------------------------------------------------------------------------------------------------------------------------------------------------------------------------------------------------------------------------------------------------------------------------------------------------------------------------------------------------------------------------------------------------------------------------------------------------------------------------------------------------------------------------------------------------------------------------------------------------------------------------------------|----------|------|---------------------------------|--------------|
| AC 1 Thermometer                                                                                                                                                                                                                                                                                                                                                                                                                                                                                                                                                                                                                                                                                                                                                                                                                                                                                                                                                                                                                                                                                                                                                                                                                                                                                                                                                                                             | AA       | 1    | Top lid                         | G525-2000-01 |
| AD 2 Screw for Top Lid G433-0002-01 AE 2 Lid Bumper G508-0063-01 AF 1 Logo G418-0002-01  BA1 1 Burner Box Assembly G525-3100-02 BA2 1 Burner Box Surround G525-2200-01 BB 3 Main Burner G525-3300-01 BC 1 Carryover Assembly G525-0003-01 BB 3 Kane Tamer G525-3000-01 BB 3 Flame Tamer G525-0015-01 BF 1 Warming Rack G525-0016-01 BF 1 Warming Rack G525-000-01 BH 1 Electrode Set, Rotisserie G525-0006-01 BH 2 Lid Support Pin G525-0046-01 BJ 1 Match Holder G501-0068-01 BK 1 Rotisserie LP Valve G525-0042-01 BL 2 Lid Support Pin G525-0041-01  CA 1 Manifold Assembly - LP G525-0041-01  CA 1 Manifold Assembly - LP G525-0041-01  CC 1 Side Burner Valve - LP G525-0041-01  CC 1 Side Burner Valve - LP G525-0041-01  CD 2 Metal Hose G508-0024-01  CE 1 Rotisserie LP Vorifice G515-0030-01  CE 1 Electronic Ignition Assembly G515-0030-01  CE 1 Electronic Ignition Assembly G515-0030-01  CG 3 Electrode Set, Main Burner G525-0013-01  CI 5 Bezel, Control Knob G525-0013-01  CI 1 Control Roob G525-0013-01  CK 1 Front Brace G525-0002-01  CK 1 Front Brace G525-0002-01  CM 1 Upper Back Panel G525-0022-01  CN 1 Heat Shield G525-0022-01  CN 1 Heat Shield G525-0022-01  CO 1 Left Track G5515-0022-01                                                       | AB       | 1    | Lid Handle                      | G525-0033-01 |
| AE         2         Lid Bumper         G508-0063-01           AF         1         Logo         G418-0002-01           AF         1         Logo         G418-0002-01           BA1         1         Burner Box Assembly         G525-3100-02           BA2         1         Burner Box Surround         G525-2000-01           BB         3         Main Burner         G525-0003-01           BC         1         Carryover Assembly         G525-0003-01           BD         3         Flame Tamer         G525-0017-01           BE         3         Cooking Grate         G525-0017-01           BF         1         Warming Rack         G525-0017-01           BG         1         Infrared Rotisserie Burner         G525-0040-01           BH         1         Electrode Set, Rotisserie Burner         G525-004-01           BJ         1         Match Holder         G501-0068-01           BK         1         Rotisserie LP Valve         G525-0042-01           BL         2         Lid Support Pin         G525-0041-01           CA         1         Manifold Assembly - LP         G525-2400-01           CB         1         Regulator         G606-0008-01<                                                                                                                                                                                                                 | AC       | 1    | Thermometer                     | G512-0085-01 |
| AF 1 Logo (418-002-01  BA1 1 Burner Box Assembly (525-3100-02  BA2 1 Burner Box Surround (525-2200-01  BB 3 Main Burner (525-300-01  BC 1 Carryover Assembly (525-003-01)  BD 3 Flame Tamer (525-0015-01  BE 3 Cooking Grate (525-0015-01  BF 1 Warming Rack (525-0017-01  BG 1 Infrared Rotisserie Burner (525-20046-01  BH 1 Electrode Set, Rotisserie G525-0046-01  BH 1 Electrode Set, Rotisserie Burner (525-20046-01  BJ 1 Match Holder (525-0046-01  BJ 1 Match Holder (525-0046-01  BJ 1 Match Holder (525-0046-01  BK 1 Rotisserie PValve (525-0042-01  BJ 2 Lid Support Pin (525-0040-01  CA 1 Manifold Assembly - LP (525-0041-01  CC 1 Side Burner Valve - LP (525-0041-01  CC 1 Side Burner Valve - LP (525-0041-01  CD 2 Metal Hose (508-0024-01  CE 1 Rotisserie LP Orifice (525-0032-01  CE 1 Rotisserie LP Orifice (525-0032-01  CG 3 Electronic Ignition Assembly (515-0030-03  CF 2 1 Electronic Ignition Assembly (515-0030-03  CH 5 Control Knob (525-0013-01  CK 1 Front Brace (525-0013-01  CK 1 Front Brace (525-0012-01  CM 1 Upper Back Panel (525-0012-01  CN 1 Heat Shield (525-0022-01  CO 1 Left Track (5515-0022-01  CO 1 Left Track (5515-0022-01  CO 1 Left Track (5515-0022-01                                                                                                | AD       | 2    | Screw for Top Lid               | G433-0002-01 |
| BA1 1 Burner Box Assembly                                                                                                                                                                                                                                                                                                                                                                                                                                                                                                                                                                                                                                                                                                                                                                                                                                                                                                                                                                                                                                                                                                                                                                                                                                                                                                                                                                                    | AE       | 2    | Lid Bumper                      | G508-0063-01 |
| BA2         1         Burner Box Surround         G525-2200-01           BB         3         Main Burner         G525-3800-01           BC         1         Carryover Assembly         G525-0003-01           BD         3         Flame Tamer         G525-0015-01           BE         3         Cooking Grate         G525-0016-01           BF         1         Warming Rack         G525-0017-01           BG         1         Infrared Rotisserie Burner         G525-2000-01           BH         1         Electrode Set, Rotisserie         G525-2004-01           BJ         1         Match Holder         G501-0068-01           BJ         1         Match Holder         G501-0068-01           BL         2         Lid Support Pin         G525-0014-01           CA         1         Manifold Assembly - LP         G525-0014-01           CB         1         Regulator         G606-0008-01           CC         1         Side Burner Valve - LP         G525-0041-01           CD         2         Metal Hose         G508-0024-01           CE1         1         Rotisserie Porifice         G525-0032-01           CE2         1         Retotacine LP Orifice                                                                                                                                                                                                                | AF       | 1    | Logo                            | G418-0002-01 |
| BA2         1         Burner Box Surround         G525-2200-01           BB         3         Main Burner         G525-3800-01           BC         1         Carryover Assembly         G525-0003-01           BD         3         Flame Tamer         G525-0015-01           BE         3         Cooking Grate         G525-0016-01           BF         1         Warming Rack         G525-0017-01           BG         1         Infrared Rotisserie Burner         G525-2000-01           BH         1         Electrode Set, Rotisserie         G525-2004-01           BJ         1         Match Holder         G501-0068-01           BJ         1         Match Holder         G501-0068-01           BL         2         Lid Support Pin         G525-0014-01           CA         1         Manifold Assembly - LP         G525-0014-01           CB         1         Regulator         G606-0008-01           CC         1         Side Burner Valve - LP         G525-0041-01           CD         2         Metal Hose         G508-0024-01           CE1         1         Rotisserie Porifice         G525-0032-01           CE2         1         Retotacine LP Orifice                                                                                                                                                                                                                |          |      |                                 |              |
| BB         3 Main Burner         G525-3800-01           BC         1 Carryover Assembly         G525-0003-01           BD         3 Flame Tamer         G525-0015-01           BE         3 Cooking Grate         G525-0016-01           BF         1 Warming Rack         G525-0017-01           BG         1 Infrared Rotisserie Burner         G525-0004-01           BH         1 Electrode Set, Rotisserie         G525-0004-01           BI         1 Wind Shield, Rotisserie Burner         G525-0047-01           BJ         1 Match Holder         G501-0068-01           BK         1 Rotisserie LP Valve         G525-0042-01           BL         2 Lid Support Pin         G525-0014-01           CA         1 Manifold Assembly - LP         G525-0014-01           CCA         1 Side Burner Valve - LP         G525-0040-01           CCD         2 Metal Hose         G506-0008-01           CCI         1 Side Burner Valve - LP         G525-0040-01           CCD         2 Metal Hose         G508-0024-01           CE1         1 Rotisserie Flexible Hose         G601-0055-A1           CE2         1 Rettoric Ignition Assembly         G515-0030-03           CF2         1 Electronic Ignition Battery Cap         G515-0030-01 <td>BA1</td> <td>1</td> <td>Burner Box Assembly</td> <td>G525-3100-02</td>                                                                        | BA1      | 1    | Burner Box Assembly             | G525-3100-02 |
| BC                                                                                                                                                                                                                                                                                                                                                                                                                                                                                                                                                                                                                                                                                                                                                                                                                                                                                                                                                                                                                                                                                                                                                                                                                                                                                                                                                                                                           | BA2      | 1    | Burner Box Surround             | G525-2200-01 |
| BD         3         Flame Tamer         G525-0015-01           BE         3         Cooking Grate         G525-0016-01           BF         1         Warming Rack         G525-0017-01           BG         1         Infrared Rotisserie Burner         G525-2900-01           BH         1         Electrode Set, Rotisserie         G525-0046-01           BU         1         Wind Shield, Rotisserie Burner         G525-0047-01           BJ         1         Match Holder         G501-0068-01           BK         1         Rotisserie LP Valve         G525-0042-01           BL         2         Lid Support Pin         G525-0014-01           CA         1         Manifold Assembly - LP         G525-2004-01           CB         1         Regulator         G606-0008-01           CC         1         Side Burner Valve - LP         G525-2400-01           CD         2         Metal Hose         G508-0024-01           CE1         1         Rotisserie Flexible Hose         G606-0008-01           CE2         1         Rotisserie Plexible Hose         G508-0024-01           CE1         1         Rotisserie Plexible Hose         G508-0032-01           CE2         1 <td>BB</td> <td>3</td> <td>Main Burner</td> <td>G525-3800-01</td>                                                                                                                                 | BB       | 3    | Main Burner                     | G525-3800-01 |
| BE         3 Cooking Grate         G525-0016-01           BF         1 Warming Rack         G525-0017-01           BG         1 Infrared Rotisserie Burner         G525-2900-01           BH         1 Electrode Set, Rotisserie         G525-00046-01           BH         1 Electrode Set, Rotisserie Burner         G525-00047-01           BJ         1 Match Holder         G501-0068-01           BK         1 Rotisserie LP Valve         G525-0042-01           BK         1 Rotisserie LP Valve         G525-0041-01           CA         1 Manifold Assembly - LP         G525-0041-01           CB         1 Regulator         G606-0008-01           CC         1 Side Burner Valve - LP         G525-0041-01           CD         2 Metal Hose         G508-0024-01           CE1         1 Rotisserie Flexible Hose         G601-005-3-01           CE2         1 Rotisserie Elevible Hose         G601-005-3-01           CF1         1 Electronic Ignition Assembly         G515-003-03           CF2         1 Electronic Ignition Battery Cap         G515-003-03           CF2         1 Electronic Ignition Battery Cap         G515-0030-01           CH         5 Control Knob         G525-0013-01           CI         5 Rezel, Control Knob </td <td>BC</td> <td>1</td> <td>Carryover Assembly</td> <td>G525-0003-01</td>                                                           | BC       | 1    | Carryover Assembly              | G525-0003-01 |
| BF                                                                                                                                                                                                                                                                                                                                                                                                                                                                                                                                                                                                                                                                                                                                                                                                                                                                                                                                                                                                                                                                                                                                                                                                                                                                                                                                                                                                           | BD       | 3    | Flame Tamer                     | G525-0015-01 |
| BG         1         Infrared Rotisserie Burner         G525-2900-01           BH         1         Electrode Set, Rotisserie         G525-0046-01           Burner         G525-0046-01         Burner         G525-0047-01           BJ         1         Match Holder         G501-0068-01         G525-0042-01           BK         1         Rotisserie LP Valve         G525-0042-01           BL         2         Lid Support Pin         G525-0040-01           CA         1         Manifold Assembly - LP         G525-2400-01           CB         1         Regulator         G606-0008-01           CC         1         Side Burner Valve - LP         G525-0041-01           CD         2         Metal Hose         G508-0024-01           CE1         1         Rotisserie Flexible Hose         G601-0055-A1           CE2         1         Rotisserie IP Orifice         G525-0032-01           CF1         1         Electronic Ignition Assembly         G515-0030-03           CF2         1         Electronic Bett, Main Burner         G525-0030-01           CG         3         Electrode Set, Main Burner         G525-0030-01           CJ         5         Control Rnob         G525-0010-01                                                                                                                                                                               | BE       | 3    | Cooking Grate                   | G525-0016-01 |
| BH                                                                                                                                                                                                                                                                                                                                                                                                                                                                                                                                                                                                                                                                                                                                                                                                                                                                                                                                                                                                                                                                                                                                                                                                                                                                                                                                                                                                           | BF       | 1    | Warming Rack                    | G525-0017-01 |
| Burner   Burner   Burner   G525-0047-01   BJ   1   Wind Shield, Rotisserie Burner   G525-0047-01   BJ   1   Match Holder   G591-0068-01   BK   1   Rotisserie LP Valve   G525-0042-01   BL   2   Lid Support Pin   G525-0041-01   CA   1   Manifold Assembly - LP   G525-2400-01   G525-0041-01   CB   1   Regulator   G606-0008-01   G525-0041-01   CC   1   Side Burner Valve - LP   G525-0041-01   CD   2   Metal Hose   G508-0024-01   G525-0041-01   CE   1   Rotisserie Flexible Hose   G601-0055-A1   CE   1   Rotisserie LP Orifice   G525-0032-01   CF   1   Electronic Ignition Assembly   G515-0030-01   CF   1   Electronic Ignition Assembly   G515-0030-01   CG   3   Electrode Set, Main Burner   G525-0030-01   CH   5   Control Knob   G525-0013-01   CI   5   Bezel, Control Knob   G525-0013-01   CI   5   Bezel, Control Fanel   G525-0000-01   CK   1   Front Brace   G525-50000-01   CL   1   Grease Tray   G350-4400-01   CN   1   Heat Shield   G525-0022-01   CO   1   Left Track   G515-0022-01   CO   1   Left Track   G515-0022-01   CO   1   Left Track   G515-0024-01   CO   C   CO   C   C   C   C   C   C | BG       | 1    | Infrared Rotisserie Burner      | G525-2900-01 |
| BJ                                                                                                                                                                                                                                                                                                                                                                                                                                                                                                                                                                                                                                                                                                                                                                                                                                                                                                                                                                                                                                                                                                                                                                                                                                                                                                                                                                                                           | ВН       | 1    |                                 | G525-0046-01 |
| BK         1         Rotisserie LP Valve         G525-0042-01           BL         2         Lid Support Pin         G525-0014-01           CA         1         Manifold Assembly - LP         G525-2400-01           CB         1         Regulator         G606-0008-01           CC         1         Side Burner Valve - LP         G525-0041-01           CD         2         Metal Hose         G508-0024-01           CE1         1         Rotisserie EP Orifice         G525-0032-01           CF1         1         Electronic Ignition Assembly         G515-0030-01           CF2         1         Electrode Set, Main Burner         G525-0030-01           CH         5         Control Knob         G525-0013-01           CH         5         Control Knob         G525-0013-01           CI         5         Bezel, Control Knob         G525-0012-01           CK         1         Front Brace         G525-0010-01           CK         1         Front Brace         G525-0001-01           CL         1         Grease Tray         G350-4400-01           CN         1         Heat Shield         G525-0022-01           CO         1         Left Track <t< td=""><td>BI</td><td>1</td><td>Wind Shield, Rotisserie Burner</td><td>G525-0047-01</td></t<>                                                                                                                       | BI       | 1    | Wind Shield, Rotisserie Burner  | G525-0047-01 |
| BL 2 Lid Support Pin G525-0014-01  CA 1 Manifold Assembly - LP G525-2400-01  CB 1 Regulator G606-0008-01  CC 1 Side Burner Valve - LP G525-0041-01  CD 2 Metal Hose G508-0024-01  CE1 1 Rotisserie Flexible Hose G601-0055-A1  CE2 1 Rotisserie IP Orifice G525-0032-01  CF1 1 Electronic Ignition Assembly G515-0030-03  CF2 1 Electronic Ignition Battery Cap G515-0030-03  CF2 1 Electronic Hono G525-0030-01  CG 3 Electrode Set, Main Burner G525-0030-01  CH 5 Control Knob G525-0010-01  CJ 1 Control Panel G525-0010-01  CK 1 Front Brace G525-5000-01  CK 1 Grease Tray G350-4400-01  CM 1 Upper Back Panel G525-0021-01  CN 1 Heat Shield G525-0021-01  CO 1 Left Track G515-0024-01                                                                                                                                                                                                                                                                                                                                                                                                                                                                                                                                                                                                                                                                                                               | BJ       | 1    | Match Holder                    | G501-0068-01 |
| CA         1         Manifold Assembly - LP         G525-2400-01           CB         1         Regulator         G606-0008-01           CC         1         Side Burner Valve - LP         G525-0041-01           CD         2         Metal Hose         G508-0024-01           CE1         1         Rotisserie Flexible Hose         G601-0055-A1           CE2         1         Rotisserie LP Orifice         G525-0032-01           CE7         1         Electronic Ignition Assembly         G515-0030-03           CF2         1         Electrode Set, Main Burner         G525-0030-01           CG         3         Electrode Set, Main Burner         G525-0013-01           CH         5         Control Knob         G525-0013-01           CI         5         Rezel, Control Knob         G525-0012-01           CJ         1         Control Panel         G525-0010-01           CK         1         Front Brace         G525-0001-01           CL         1         Grease Tray         G350-4400-01           CM         1         Upper Back Panel         G525-0021-01           CN         1         Heat Shield         G525-0021-01           CO         1         Lef                                                                                                                                                                                                        | BK       | 1    | Rotisserie LP Valve             | G525-0042-01 |
| CB         1         Regulator         G606-0008-01           CC         1         Side Burner Valve - LP         G525-0041-01           CD         2         Metal Hose         G608-0024-01           CE1         1         Rotisserie Flexible Hose         G601-0055-A1           CE2         1         Rotisserie LP Orifice         G525-0032-01           CF1         1         Electronic Ignition Assembly         G515-0030-03           CF2         1         Electronic Ignition Battery Cap         G515-0030-03           CG         3         Electrode Set, Main Burner         G525-0030-01           CH         5         Control Knob         G525-0013-01           CI         5         Bezel, Control Knob         G525-0012-01           CI         1         Control Panel         G525-0010-01           CK         1         Front Brace         G525-0010-01           CL         1         Grasse Tray         G350-4400-01           CM         1         Upper Back Panel         G525-0022-01           CN         1         Heat Shield         G525-0022-01           CO         1         Left Track         G515-0024-01                                                                                                                                                                                                                                                  | BL       | 2    | Lid Support Pin                 | G525-0014-01 |
| CB         1         Regulator         G606-0008-01           CC         1         Side Burner Valve - LP         G525-0041-01           CD         2         Metal Hose         G608-0024-01           CE1         1         Rotisserie Flexible Hose         G601-0055-A1           CE2         1         Rotisserie LP Orifice         G525-0032-01           CF1         1         Electronic Ignition Assembly         G515-0030-03           CF2         1         Electronic Ignition Battery Cap         G515-0030-03           CG         3         Electrode Set, Main Burner         G525-0030-01           CH         5         Control Knob         G525-0013-01           CI         5         Bezel, Control Knob         G525-0012-01           CI         1         Control Panel         G525-0010-01           CK         1         Front Brace         G525-0010-01           CL         1         Grasse Tray         G350-4400-01           CM         1         Upper Back Panel         G525-0022-01           CN         1         Heat Shield         G525-0022-01           CO         1         Left Track         G515-0024-01                                                                                                                                                                                                                                                  |          |      |                                 |              |
| CC         1         Side Burner Valve - LP         G525-0041-01           CD         2         Metal Hose         G508-0024-01           CE1         1         Rotisserie Flexible Hose         G601-0055-A1           CE2         1         Rotisserie IP Orifice         G525-0032-01           CF1         1         Electronic Ignition Assembly         G515-0030-03           GF2         1         Electronic Ignition Battery Cap         G515-0030-01           CG         3         Electrode Set, Main Burner         G525-0030-01           CH         5         Control Knob         G525-001-01           CJ         1         Control Panel         G525-0010-01           CK         1         Front Brace         G525-0001-01           CK         1         Front Brace         G525-0001-01           CL         1         Grease Tray         G350-4400-01           CM         1         Upper Back Panel         G525-0021-01           CN         1         Heat Shield         G525-0022-01           CO         1         Left Track         G515-0024-01                                                                                                                                                                                                                                                                                                                         | CA       | 1    | Manifold Assembly - LP          | G525-2400-01 |
| CD         2         Metal Hose         G508-0024-01           CE1         1         Rotisserie Flexible Hose         G601-0055-A1           CE2         1         Rotisserie LP Orifice         G525-0032-01           CF1         1         Electronic Ignition Assembly         G515-0030-01           CF2         1         Electronic Ignition Battery Cap         G515-0030-01           CG         3         Electrode Set, Main Burner         G525-0030-01           CH         5         Control Knob         G525-0013-01           CI         5         Bezel, Control Knob         G525-0012-01           CJ         1         Control Panel         G525-0010-01           CK         1         Front Brace         G525-0001-01           CL         1         Grease Tray         G350-4400-01           CM         1         Upper Back Panel         G525-0021-01           CN         1         Heat Shield         G525-0021-01           CO         1         Left Track         G515-0024-01                                                                                                                                                                                                                                                                                                                                                                                           | CB       | 1    | Regulator                       | G606-0008-01 |
| CE1         1         Rotisserie Flexible Hose         G601-0055-A1           CE2         1         Rotisserie LP Orifice         G525-0032-01           CF1         1         Electronic Ignition Assembly         G515-0030-03           CF2         1         Electronic Ignition Battery Cap         G515-0030-03           CG         3         Electrode Set, Main Burner         G525-0030-01           CH         5         Control Knob         G525-0012-01           CI         5         Bezel, Control Knob         G525-0012-01           CJ         1         Control Panel         G525-0010-01           CK         1         Front Brace         G525-0000-01           CL         1         Grasse Tray         G350-4400-01           CM         1         Upper Back Panel         G525-0022-01           CN         1         Heat Shield         G525-0022-01           CO         1         Left Track         G515-0024-01                                                                                                                                                                                                                                                                                                                                                                                                                                                          | CC       | 1    | Side Burner Valve - LP          | G525-0041-01 |
| CE2         1         Rotisserie LP Orifice         G525-0032-01           CF1         1         Electronic Ignition Assembly         G515-0030-03           CF2         1         Electronic Ignition Battery Cap         G515-0030-01           CG         3         Electrode Set, Main Burner         G525-0030-01           CH         5         Control Knob         G525-0012-01           CI         5         Bezel, Control Knob         G525-0010-01           CK         1         Front Brace         G525-0001-01           CK         1         Front Brace         G525-0001-01           CL         1         Grease Tray         G350-4400-01           CM         1         Upper Back Panel         G525-0022-01           CN         1         Heat Shield         G525-0022-01           CO         1         Left Track         G515-0024-01                                                                                                                                                                                                                                                                                                                                                                                                                                                                                                                                          | CD       | 2    | Metal Hose                      | G508-0024-01 |
| CF1         1         Electronic Ignition Assembly         G515-0030-03           CF2         1         Electronic Ignition Battery Cap         G515-0030-01           CG         3         Electrode Set, Main Burner         G525-0030-01           CH         5         Control Knob         G525-0013-01           CI         5         Bezel, Control Knob         G525-0012-01           CJ         1         Control Panel         G525-0010-01           CK         1         Front Brace         G525-0000-01           CL         1         Grease Tray         G350-4400-01           CM         1         Upper Back Panel         G525-0021-01           CN         1         Heat Shield         G525-0022-01           CO         1         Left Track         G515-0024-01                                                                                                                                                                                                                                                                                                                                                                                                                                                                                                                                                                                                                   | CE1      | 1    | Rotisserie Flexible Hose        | G601-0055-A1 |
| CF2         1         Electronic Ignition Battery Cap         G515-0030-01           CG         3         Electrode Set, Main Burner         G525-0030-01           CH         5         Control Knob         G525-0013-01           CI         5         Bezel, Control Knob         G525-0010-01           CJ         1         Control Panel         G525-0010-01           CK         1         Front Brace         G525-5000-01           CL         1         Grasse Tray         G350-4400-01           CM         1         Upper Back Panel         G525-0021-01           CN         1         Heat Shield         G525-0022-01           CO         1         Left Track         G515-0024-01                                                                                                                                                                                                                                                                                                                                                                                                                                                                                                                                                                                                                                                                                                     | CE2      | 1    | Rotisserie LP Orifice           | G525-0032-01 |
| CG         3         Electrode Set, Main Burner         G525-0030-01           CH         5         Control Knob         G525-0013-01           CI         5         Bezel, Control Knob         G525-0012-01           CJ         1         Control Panel         G525-0010-01           CK         1         Front Brace         G525-5000-01           CL         1         G525-000-01         G505-0400-01           CM         1         Upper Back Panel         G525-0021-01           CN         1         Heat Shield         G525-0022-01           CO         1         Left Track         G515-0024-01                                                                                                                                                                                                                                                                                                                                                                                                                                                                                                                                                                                                                                                                                                                                                                                          | CF1      | 1    | Electronic Ignition Assembly    | G515-0030-03 |
| CH         5         Control Knob         G525-0013-01           CI         5         Bezel, Control Knob         G525-0012-01           CJ         1         Control Panel         G525-0010-01           CK         1         Front Brace         G525-5000-01           CL         1         Grease Tray         G350-4400-01           CM         1         Upper Back Panel         G525-0021-01           CN         1         Heat Shield         G525-0022-01           CO         1         Left Track         G515-0024-01                                                                                                                                                                                                                                                                                                                                                                                                                                                                                                                                                                                                                                                                                                                                                                                                                                                                         | CF2      | 1    | Electronic Ignition Battery Cap | G515-0030-01 |
| CI         5         Bezel, Control Knob         G525-0012-01           CJ         1         Control Panel         G525-0010-01           CK         1         Front Brace         G525-5000-01           CL         1         Grease Tray         G350-4400-01           CM         1         Upper Back Panel         G525-0021-01           CN         1         Heat Shield         G525-0022-01           CO         1         Left Track         G515-0024-01                                                                                                                                                                                                                                                                                                                                                                                                                                                                                                                                                                                                                                                                                                                                                                                                                                                                                                                                          | CG       | 3    | Electrode Set, Main Burner      | G525-0030-01 |
| CJ 1 Control Panel G525-0010-01 CK 1 Front Brace G525-5000-01 CL 1 Grease Tray G350-4400-01 CM 1 Upper Back Panel G525-0021-01 CN 1 Heat Shield G525-0022-01 CO 1 Left Track G515-0024-01                                                                                                                                                                                                                                                                                                                                                                                                                                                                                                                                                                                                                                                                                                                                                                                                                                                                                                                                                                                                                                                                                                                                                                                                                    | CH       | 5    | Control Knob                    | G525-0013-01 |
| CK         1         Front Brace         G525-5000-01           CL         1         Grease Tray         G350-4400-01           CM         1         Upper Back Panel         G525-0021-01           CN         1         Heat Shield         G525-0022-01           CO         1         Left Track         G515-0024-01                                                                                                                                                                                                                                                                                                                                                                                                                                                                                                                                                                                                                                                                                                                                                                                                                                                                                                                                                                                                                                                                                    | CI       | 5    | Bezel, Control Knob             | G525-0012-01 |
| CL         1         Grease Tray         G350-4400-01           CM         1         Upper Back Panel         G525-0021-01           CN         1         Heat Shield         G525-0022-01           CO         1         Left Track         G515-0024-01                                                                                                                                                                                                                                                                                                                                                                                                                                                                                                                                                                                                                                                                                                                                                                                                                                                                                                                                                                                                                                                                                                                                                    | CJ       | 1    | Control Panel                   | G525-0010-01 |
| CM         1         Upper Back Panel         G525-0021-01           CN         1         Heat Shield         G525-0022-01           CO         1         Left Track         G515-0024-01                                                                                                                                                                                                                                                                                                                                                                                                                                                                                                                                                                                                                                                                                                                                                                                                                                                                                                                                                                                                                                                                                                                                                                                                                    | CK       | 1    | Front Brace                     | G525-5000-01 |
| CN 1 Heat Shield G525-0022-01 CO 1 Left Track G515-0024-01                                                                                                                                                                                                                                                                                                                                                                                                                                                                                                                                                                                                                                                                                                                                                                                                                                                                                                                                                                                                                                                                                                                                                                                                                                                                                                                                                   | CL       | 1    | Grease Tray                     | G350-4400-01 |
| CO 1 Left Track G515-0024-01                                                                                                                                                                                                                                                                                                                                                                                                                                                                                                                                                                                                                                                                                                                                                                                                                                                                                                                                                                                                                                                                                                                                                                                                                                                                                                                                                                                 | CM       | 1    | Upper Back Panel                | G525-0021-01 |
|                                                                                                                                                                                                                                                                                                                                                                                                                                                                                                                                                                                                                                                                                                                                                                                                                                                                                                                                                                                                                                                                                                                                                                                                                                                                                                                                                                                                              | CN       | 1    | Heat Shield                     | G525-0022-01 |
| CP 1 Right Track G515-0025-01                                                                                                                                                                                                                                                                                                                                                                                                                                                                                                                                                                                                                                                                                                                                                                                                                                                                                                                                                                                                                                                                                                                                                                                                                                                                                                                                                                                | СО       | 1    | Left Track                      | G515-0024-01 |
|                                                                                                                                                                                                                                                                                                                                                                                                                                                                                                                                                                                                                                                                                                                                                                                                                                                                                                                                                                                                                                                                                                                                                                                                                                                                                                                                                                                                              | CP       | 1    | Right Track                     | G515-0025-01 |

|          |      | -                                |              |
|----------|------|----------------------------------|--------------|
| Item No. | Qty. | Description                      | Part No.     |
| DA       | 1    | Side Shelf Table - Right         | G525-2700-01 |
| DB       | 1    | Side Shelf Fascia - Right        | G525-3900-01 |
| DC       | 1    | Infrared Support Frame           | G512-9200-01 |
| DD       | 1    | Infrared Zone Side Burner        | G614-8500-01 |
| DE       | 1    | Electrode Set, Infrared Zone     | G614-0092-01 |
| DF       | 1    | Lid, Infrared Zone               | G525-0045-01 |
| DG       | 1    | Cooking Grate, Infrared Zone     | G512-0060-01 |
| DH       | 2    | Towel Bar                        | G525-0029-01 |
| DI       | 1    | Side Shelf Table - Left          | G525-2800-0  |
| DJ       | 1    | Side Shelf Fascia - Left         | G525-1100-01 |
| DK       | 1    | Electronic Ignition Button       | G525-0028-01 |
| DL       | 1    | Infrared Wind Shield             | G512-0077-0  |
| DM       | 1    | Infrared Grease Tray             | G614-0075-0  |
| DN       | 1    | Infrared Side Burner Wind shield | G614-0073-01 |
| DO       | 1    | Lid Handle Infrared Zone         | G415-0058-01 |
|          |      |                                  |              |
| EA       | 1    | Cart Side Panel - Left           | G525-0018-01 |
| EB       | 1    | Cart Side Panel - Right          | G525-0019-01 |
| EC       | 1    | Bottom Shelf - LP                | G525-2600-0  |
| ED       | 2    | Wheel with Lock                  | G515-0082-0  |
| EE       | 2    | Wheel                            | G350-0024-0  |
| EF       | 1    | Left Door Assembly               | G525-6100-0  |
| EG       | 1    | Right Door Assembly              | G525-7100-0  |
| EH       | 2    | Door Handle                      | G525-0025-0  |
| EI       | 4    | Door Magnet Assembly             | G439-0035-0  |
| EJ       | 1    | Left Support Bar                 | G525-0038-0  |
| EK       | 1    | Right Support Bar                | G525-0039-0  |
|          |      |                                  |              |
| F1       | 1    | Hardware pack                    | G525-B003-01 |
| F2       | 1    | Assembly Manual                  | G525-M003-0  |
| F3       | 1    | Safe Use and Care Manual         | G525-M001-0  |
| F4       | 1    | Bottom Shelf Weight              | G412-0030-0  |
| F5       | 1    | Tank Screw                       | G505-0047-01 |
|          |      |                                  |              |

# EXPLODED DIAGRAM (PROPANE) FOR 85-3058-4 (G52503)