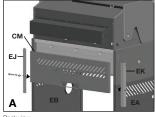

### YOU WILL NEED:

c. Assemble the front of the Burner Box Assembly (A and B) to the Front Brace (CK), as shown.

YOU WILL NEED:

**5.** 

Attach the Upper Back Panel (CM) and the Left and Right Support Bars (EJ and EK) to both the Left and Right Cart Side Panels (EA and EB), as shown in figure A.

Only install hardware in the bottom portion of the Upper Back Panel (CM) and the Left and Right Support Bars (EJ and EK), as shown in

DO NOT TIGHTEN SCREWS UNTIL SIDE SHELF HAS BEEN INSTALLED.