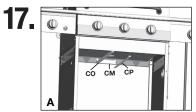

### YOU WILL NEED:

a. Position the Heat Shield (CN) into the two hooks located on the bottom of the Upper Back Panel (CM), as shown in figure A.

Front view

a. Assemble the Left and Right Tracks (CO and CP) for the Grease Tray (CL), as shown in figure A-C.

b. Both the Left and Right Tracks (CO and CP) should be inserted into the two clips located on the Upper Back Panel (CM), as shown in figure B.

**17.** 

18.

Close up, front

d. Insert the Grease Tray (CL) into the opening of the Upper Back Panel (CM).

YOU WILL NEED:

X 2

Assemble the Door Handle (EH) to the left and right Door Assembly (EF and EG) as shown in figure A.

c. Assemble the front of the Left and Right Tracks (CO and CP) to the Front Brace (CK), as shown in figure C.