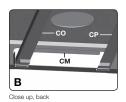

### YOU WILL NEED:

a. Position the Heat Shield (CN) into the two hooks located on the bottom of the Upper Back Panel (CM), as shown in figure A.

Front view

a. Assemble the Left and Right Tracks (CO and CP) for the Grease Tray (CL), as shown in figure A-C.

b. Both the Left and Right Tracks (CO and CP) should be inserted into the two clips located on the Upper Back Panel (CM), as shown in figure B.

**17.** 

18.

Close up, front

d. Insert the Grease Tray (CL) into the opening of the Upper Back Panel (CM).