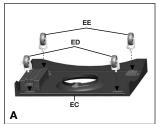

YOU WILL NEED:

Ensure that the wheels are firmly locked in the "ON" position before continuing.

Assemble the Left Cart Side Panel (EA) and the Right Cart Side Panel (EB) to the Bottom Shelf

### YOU WILL NEED:

c. Assemble the front of the Burner Box Assembly (A and B) to the Front Brace (CK), as shown.

YOU WILL NEED:

**5.** 

Attach the Upper Back Panel (CM) and the Left and Right Support Bars (EJ and EK) to both the Left and Right Cart Side Panels (EA and EB), as shown in figure A.

Only install hardware in the bottom portion of the Upper Back Panel (CM) and the Left and Right Support Bars (EJ and EK), as shown in

DO NOT TIGHTEN SCREWS UNTIL SIDE SHELF HAS BEEN INSTALLED.

# **ASSEMBLY INSTRUCTIONS**

6.

a. Open the Lid. Assemble the Left Side Shelf Assembly (DI and DJ) to the Right Support Bar (EK) and the Cart Assembly by inserting the Side Shelf tabs into holes on the Cart Assembly (figure A).