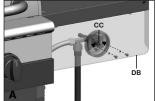

**7.** 

- a. Remove the hardware that is pre-assembled to the Rotisserie Valve (BK) as shown in figure
- b. Insert the rotisserie burner valve stem through the rear of the Left Side Shelf Fascia (DJ), and assemble using the hardware removed.

Front, left side view

c. Assemble the Control Knob (#19) to the Rotisserie Valve (BK).