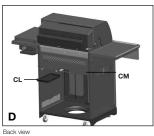

# **ASSEMBLY INSTRUCTIONS**

Back view

**TIP:** One person should align the left side, while the second person assembles the right side.

16.

b. Assemble the Heat Shield (CN) to the bottom of the Front Brace (CK), as shown in figure B.

### YOU WILL NEED:

a. Position the Heat Shield (CN) into the two hooks located on the bottom of the Upper Back Panel (CM), as shown in figure A.

Front view

a. Assemble the Left and Right Tracks (CO and CP) for the Grease Tray (CL), as shown in figure A-C.

b. Both the Left and Right Tracks (CO and CP) should be inserted into the two clips located on the Upper Back Panel (CM), as shown in figure B.

**17.** 

18.

Close up, front

d. Insert the Grease Tray (CL) into the opening of the Upper Back Panel (CM).