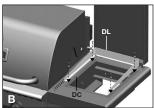

# **ASSEMBLY INSTRUCTIONS**

11.

a. Remove the hardware from the Infrared Support Frame (DC).

Front, right side view

b. Use the hardware to assemble the Infrared Wind Shield (DL) onto the Infrared Support Frame (DC).