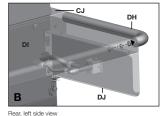

# **14.**

Assemble the Towel Bar (DH) to the Control Panel (CJ) and Left Side Shelf (DB), as shown in figure A & B.

Front, right side view

YOU WILL NEED:

| 3        | 5   | 6   |
|----------|-----|-----|
| <b>(</b> | 0   |     |
| X 1      | X 1 | X 1 |