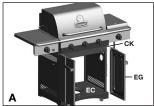

# **ASSEMBLY INSTRUCTIONS**

19.

 a. Assemble the Right Door Assembly (EG), to the Bottom Shelf (EC) by inserting the fixed pin (bottom of door) into the hole provided (figure B).

Bottom of door

Top of door

- b. Assemble the top of the Right Door Assembly (EG) to the front brace (CK), by pressing in the door support pin and aligning with the hole located on the top right corner of the door.
- TIP: Use a paint scraper to press-in the support pin, while the second person aligns the door. The support pin will lock into position when the door is assembled correctly.
- c. Repeat steps b, and c for the Left Door Assembly (EC).