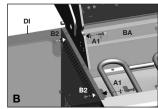

# **ASSEMBLY INSTRUCTIONS**

6.

a. Open the Lid. Assemble the Left Side Shelf Assembly (DI and DJ) to the Right Support Bar (EK) and the Cart Assembly by inserting the Side Shelf tabs into holes on the Cart Assembly (figure A).

b. Secure using hardware, as shown in figure B,