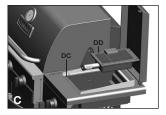

### YOU WILL NEED:

12 13

Downloaded from www.Manualslib.com manuals search engine

13.

a. Assemble the Infrared Side Burner Wind Shield (DN) to the Infrared Support Frame (DC), as shown in figure A and B.

### YOU WILL NEED:

b. Position the Infrared Zone Side Burner (DD) through the opening in the Infrared Support Frame (DC).