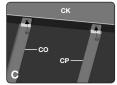

### YOU WILL NEED:

a. Position the Heat Shield (CN) into the two hooks located on the bottom of the Upper Back Panel (CM), as shown in figure A.

Front view

a. Assemble the Left and Right Tracks (CO and CP) for the Grease Tray (CL), as shown in figure A-C.

b. Both the Left and Right Tracks (CO and CP) should be inserted into the two clips located on the Upper Back Panel (CM), as shown in figure B.

**17.** 

18.

Close up, front

d. Insert the Grease Tray (CL) into the opening of the Upper Back Panel (CM).

YOU WILL NEED:

X 2

Assemble the Door Handle (EH) to the left and right Door Assembly (EF and EG) as shown in figure A.

c. Assemble the front of the Left and Right Tracks (CO and CP) to the Front Brace (CK), as shown in figure C.