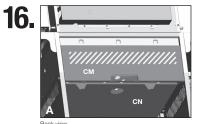

16.

b. Assemble the Heat Shield (CN) to the bottom of the Front Brace (CK), as shown in figure B.

### YOU WILL NEED:

a. Position the Heat Shield (CN) into the two hooks located on the bottom of the Upper Back Panel (CM), as shown in figure A.

Front view

a. Assemble the Left and Right Tracks (CO and CP) for the Grease Tray (CL), as shown in figure A-C.