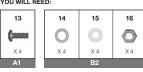

### YOU WILL NEED:

| 3        | 5   | 6   |
|----------|-----|-----|
| <b>(</b> | 0   |     |
| X 6      | X 6 | X 6 |