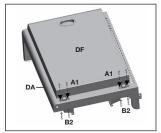

View under Left Side Shelf

Attach the Infrared Zone Lid (DF) to the Left Side Shelf Table (DA).

### YOU WILL NEED:

10.

 Assemble the Right Side Shelf Assembly (DA and DB) to the Left Support Bar (EJ) and the Cart Assembly by inserting the Side Shelf table into the holes on the Cart Assembly (figure A).

Front, right side view

b. Secure using hardware, as shown in figure B, C & D.

YOU WILL NEED:

View inside burner box

YOU WILL NEED:

View under right side shelf

View under right side shelf