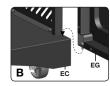

# **EXPLODED DIAGRAM (NATURAL GAS)** FOR 85-3059-2 (G52504)

Separate the 2 different types of wheels, 2 Locking Wheels (ED) and 2 Regular Wheels

Insert the U Pin (#20) into one of the Regular Wheels (EE), as shown in image B. Attach the Regular Wheel (EE) to the front of the Bottom Shelf (EC), and use the U Pin (#20) to secure and tighten.

Repeat for remaining 3 Wheels (EE & ED).

NOTE: Regular Wheels (EE) need to be assembled to the front of the Bottom Shelf (EC), and Wheels with Lock (ED) need to be assembled to the back of the Bottom Shelf (EC), as shown in