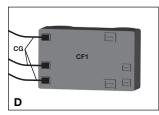

c. Insert one "AA" battery into the battery compartment with the positive end facing outward, as shown. Secure using the Electronic Ignition Battery Cap (CF2).

TIP: The Electrode Set, Main Burner (CG), the Electrode Wire, Infrared Zone (DE), and the Electrode Wire, Rotisserie Burner (BH) can be found attached to the Control Panel (CJ) heat shield, as shown.

- d. Insert the three Electrode Set, Main Burner wires (CG) into the Electronic Ignition Assembly (CF1), as shown in figure D.
- NOTE: All main burner, Infrared Zone side burner and rotisserie burner electrode wire connection points are the same size.