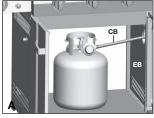

# **ASSEMBLY INSTRUCTIONS**

**15.** 

- a. Remove the Electronic Ignition Battery Cap (CF2) and the plastic nut from the Electronic Ignition Assembly (CF1).
- b. Feed the Electronic Ignition Assembly (CF1) through the opening in the Right Cart Side Panel (EA) and secure using the nut.

c. Insert one "AA" battery into the battery compartment with the positive end facing outward, as shown. Secure using the Electronic Ignition Battery Cap (CF2).

TIP: The Electrode Set, Main Burner (CG), the Electrode Wire, Infrared Zone (DE), and the Electrode Wire, Rotisserie Burner (BH) can be found attached to the Control Panel (CJ) heat shield, as shown.