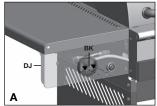

**7.** 

- a. Remove the hardware that is pre-assembled to the Rotisserie Valve (BK) as shown in figure
- b. Insert the rotisserie burner valve stem through the rear of the Left Side Shelf Fascia (DJ), and assemble using the hardware removed.

Front, left side view

c. Assemble the Control Knob (#19) to the Rotisserie Valve (BK).