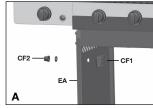

# **ASSEMBLY INSTRUCTIONS**

**15.** 

- a. Remove the Electronic Ignition Battery Cap (CF2) and the plastic nut from the Electronic Ignition Assembly (CF1).
- b. Feed the Electronic Ignition Assembly (CF1) through the opening in the Right Cart Side Panel (EA) and secure using the nut.

c. Insert one "AA" battery into the battery compartment with the positive end facing outward, as shown. Secure using the Electronic Ignition Battery Cap (CF2).

TIP: The Electrode Set, Main Burner (CG), the Electrode Wire, Infrared Zone (DE), and the Electrode Wire, Rotisserie Burner (BH) can be found attached to the Control Panel (CJ) heat shield, as shown.

- d. Insert the three Electrode Set, Main Burner wires (CG) into the Electronic Ignition Assembly (CF1), as shown in figure D.
- NOTE: All main burner, Infrared Zone side burner and rotisserie burner electrode wire connection points are the same size.

**15.** 

e. Insert the Electrode Wire, Infrared Zone (DE) and the Electrode Wire, Rotisserie Burner (BH) into the Electronic Ignition Assembly (CF1), as shown in figure E.

f. Insert the two Electronic Ignition Button (DK) wires into the Electronic Ignition Assembly (CF1), as shown in figure F.