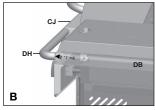

### YOU WILL NEED:

Front, left side view

8.

 Insert the Towel Bar (DH) into the connection point on the Control Panel (CJ) and turn counterclockwise towards the rear of the BBQ. (figure A)

Downloaded from www.Manualslib.com manuals search engine

b. Assemble the Towel Bar (DH) to the Left Side Shelf Table (DI), as shown in figure B.

YOU WILL NEED:

**ASSEMBLY INSTRUCTIONS** 

8.

b. Attach the two Ignition Button wires to the Electronic Ignition Button (DK), as shown in