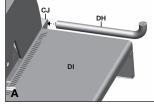

### YOU WILL NEED:

Front, left side view

8.

 Insert the Towel Bar (DH) into the connection point on the Control Panel (CJ) and turn counterclockwise towards the rear of the BBQ. (figure A)

Downloaded from www.Manualslib.com manuals search engine

b. Assemble the Towel Bar (DH) to the Left Side Shelf Table (DI), as shown in figure B.

YOU WILL NEED:

**ASSEMBLY INSTRUCTIONS** 

8.

b. Attach the two Ignition Button wires to the Electronic Ignition Button (DK), as shown in