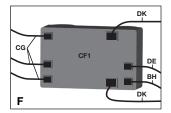

c. Insert one "AA" battery into the battery compartment with the positive end facing outward, as shown. Secure using the Electronic Ignition Battery Cap (CF2).

TIP: The Electrode Set, Main Burner (CG), the Electrode Wire, Infrared Zone (DE), and the Electrode Wire, Rotisserie Burner (BH) can be found attached to the Control Panel (CJ) heat shield, as shown.

**15.** 

e. Insert the Electrode Wire, Infrared Zone (DE) and the Electrode Wire, Rotisserie Burner (BH) into the Electronic Ignition Assembly (CF1), as shown in figure E.

f. Insert the two Electronic Ignition Button (DK) wires into the Electronic Ignition Assembly (CF1), as shown in figure F.