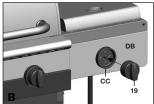

Front, right side view

12.

- Remove the hardware that is pre-assembled to the Side Burner Valve Bracket (CC), as shown in figure A.
- b. Insert the Side Burner Valve Stem (CC) through the rear of the right side shelf fascia (DB), and assemble using the hardware removed.

Front, right side view

Front, right side view

c. Assemble the Side Burner Control Knob (#19) to the Side Burner Valve (CC) (figure B).