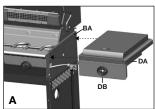

### YOU WILL NEED:

10.

 Assemble the Right Side Shelf Assembly (DA and DB) to the Left Support Bar (EJ) and the Cart Assembly by inserting the Side Shelf table into the holes on the Cart Assembly (figure A).

Front, right side view

b. Secure using hardware, as shown in figure B, C & D.

YOU WILL NEED:

View inside burner box

YOU WILL NEED:

View under right side shelf

View under right side shelf