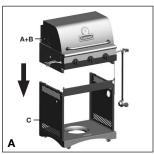

### YOU WILL NEED:

THIS STEP REQUIRES 3 OR MORE PEOPLE. DO NOT ATTEMPT ALONE. EXTREMELY HEAVY.

a. Position the Top Lid and Burner Box Assembly (A and B) onto Cart Assembly (C), as shown.

b. Assemble Burner Box Assembly (A and B) to Cart Side Panels (EA and EB), as shown.