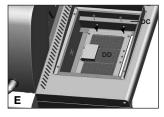

# **ASSEMBLY INSTRUCTIONS**

13.

c. Make sure that the Infrared Zone Side Burner (DD) engages the Side Burner Valve (CC) gas jet, as shown in figure D.

d. Assemble the Infrared Zone Side Burner (DD) to the Infrared Zone Support Frame (DC), at the 2 points indicated in figure E.