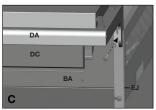

### YOU WILL NEED:

10.

 Assemble the Right Side Shelf Assembly (DA and DB) to the Left Support Bar (EJ) and the Cart Assembly by inserting the Side Shelf table into the holes on the Cart Assembly (figure A).

Front, right side view

b. Secure using hardware, as shown in figure B, C & D.

YOU WILL NEED:

View inside burner box

YOU WILL NEED:

View under right side shelf

View under right side shelf