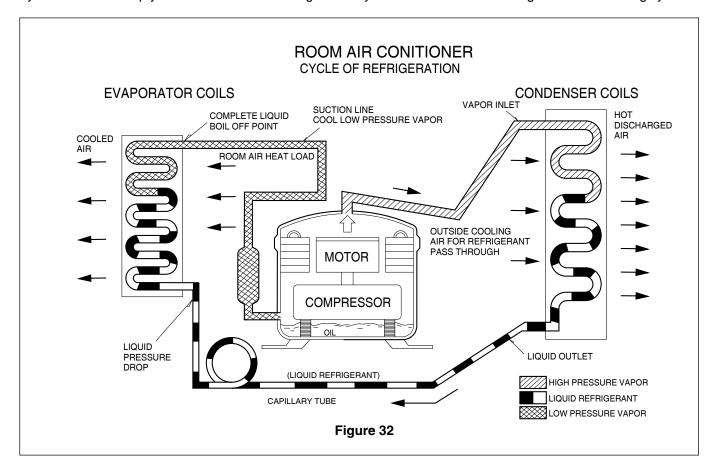

## **PIPING SYSTEM**

Figure 32 is a brief description of the important components and their function in what is called the refrigeration system. This will help you to understand the refrigeration cycle and the flow of the refrigerant in the cooling cycle.