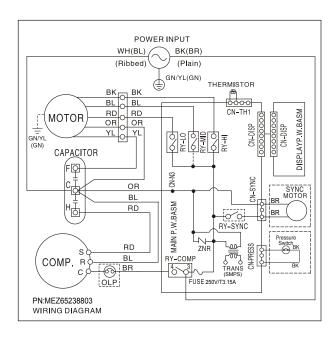

## 3. SCHEMATIC DIAGRAM

## 3.1 CIRCUIT DIAGRAM



## **Fault Codes**

| Error No. | Error Item              | Error Content                                      |
|-----------|-------------------------|----------------------------------------------------|
| CH01      | Indoor Air Sensor Error | Indoor air sensor open or short                    |
| CH09      | EEPROM CheckSum Error   | EEPROM reading date error                          |
| CH34      | High Pressure Error     | As high pressure,comp off over 10 times in 1 hour. |

## **PIPING SYSTEM**



Figure 32 is a brief description of the important components and their function in what is called the refrigeration system. This will help you to understand the refrigeration cycle and the flow of the refrigerant in the cooling cycle.