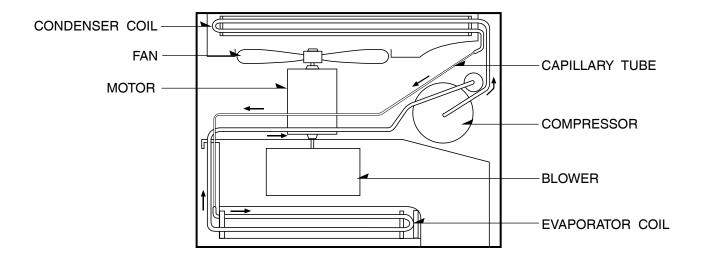

## **PIPING SYSTEM**

Figure 32 is a brief description of the important components and their function in what is called the refrigeration system. This will help you to understand the refrigeration cycle and the flow of the refrigerant in the cooling cycle.