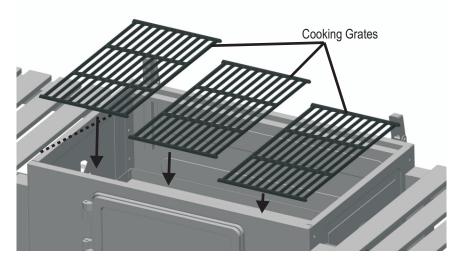

Place the (3) Cooking Grates into the firebox. The Cooking Grates will rest on the front and rear ledges of the firebox.

Lid omitted for clarity

Remove Wingnut from Temperature Gauge. Insert Temperature Gauge through the hole in Lid and attach using Wingnut previously removed. Tighten securely.