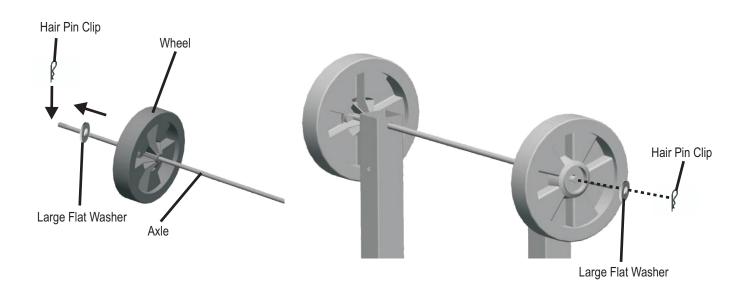

Turn grill upside down. Screw (2) Casters into Front/Rear Legs and tighten with Flat Wrench provided with grill.

Insert a small Hair Pin Clip into the hole at one end of the Axle. Slide a Large Flat Washer and a Wheel onto the Axle. Slide the Axle through the holes at the ends of the Legs. Slide the remaining Wheel onto the Axle. Slide a Large Flat Washer onto the Axle and secure with remaining Hair Pin Clip.

NOTE: WHEEL HUBS SHOULD FACE LEGS.

Turn grill right side up. Attach the **Air Damper Wheel** to the inside of the right side of **Firebox** using (1) #10-24x3/8" **Screw**, (1) 5mm **Flat Washer** and (1) #10-24 **Reversible Lock Nut**. Repeat for left side of **Firebox**. **DO NOT FULLY TIGHTEN THE LOCK NUT**. This will allow for rotation of the **Air Damper Wheel**.