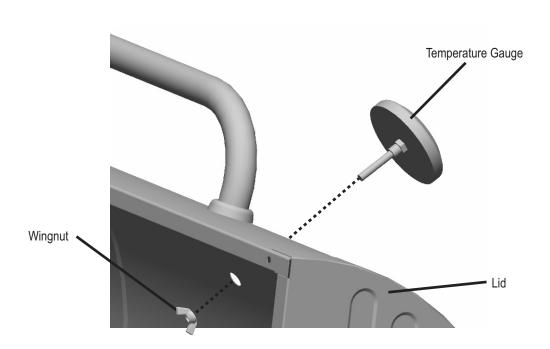

Place the (3) Cooking Grates into the firebox. The Cooking Grates will rest on the front and rear ledges of the firebox.

Lid omitted for clarity

Remove Wingnut from Temperature Gauge. Insert Temperature Gauge through the hole in Lid and attach using Wingnut previously removed. Tighten securely.