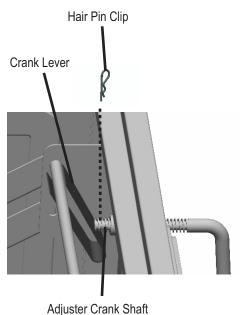

15 Attach other Side Shelf to Right Legs using (4) 1/4-20x5/8" Shoulder Screws.

Screw Adjuster Crank through front of Firebox. Rotate Adjuster Crank clockwise until Adjuster Crank engages Crank Lever. Insert Hair Pin Clip into Adjuster Crank Shaft.