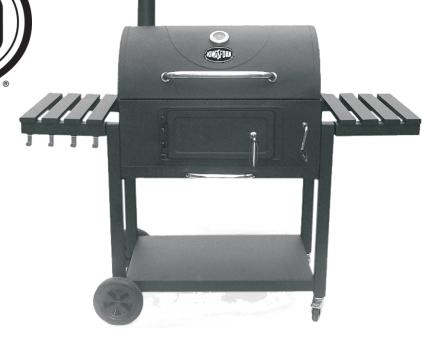

# 30" Charcoal Grill

**Product Guide** Model 12301648

Tools needed for assembly:

Phillips Screwdriver Adjustable Wrench

IMPORTANT: Fill out the product record information below.

Date Purchased