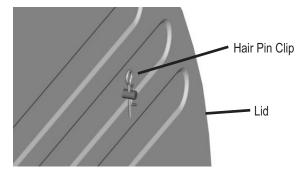

Turn grill upside down. Screw (2) Casters into Front/Rear Legs and tighten with Flat Wrench provided with grill.

Insert a small Hair Pin Clip into the hole at one end of the Axle. Slide a Large Flat Washer and a Wheel onto the Axle. Slide the Axle through the holes at the ends of the Legs. Slide the remaining Wheel onto the Axle. Slide a Large Flat Washer onto the Axle and secure with remaining Hair Pin Clip.

Insert straight wire of **Swingaway Grid** into one side of **Lid** and then into the other side. Insert angled wire into holes in **Firebox**. Insert (2) **Hair Pin Clips** onto holes in straight wire in **Lid**.