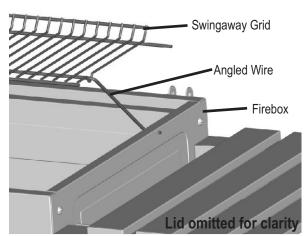

Insert straight wire of **Swingaway Grid** into one side of **Lid** and then into the other side. Insert angled wire into holes in **Firebox**. Insert (2) **Hair Pin Clips** onto holes in straight wire in **Lid**.