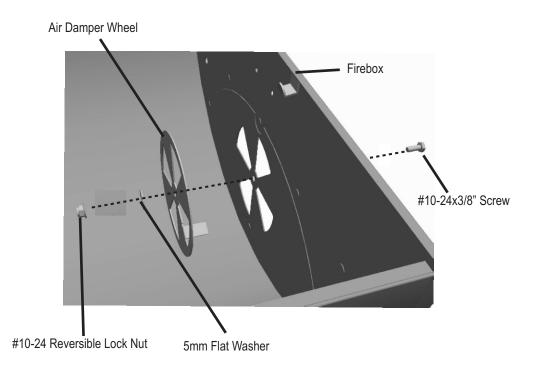

NOTE: WHEEL HUBS SHOULD FACE LEGS.

Turn grill right side up. Attach the **Air Damper Wheel** to the inside of the right side of **Firebox** using (1) #10-24x3/8" **Screw**, (1) 5mm **Flat Washer** and (1) #10-24 **Reversible Lock Nut**. Repeat for left side of **Firebox**. **DO NOT FULLY TIGHTEN THE LOCK NUT**. This will allow for rotation of the **Air Damper Wheel**.