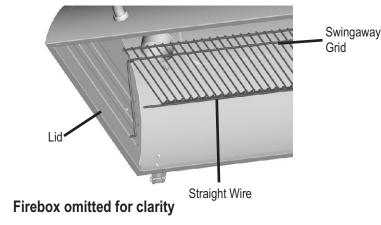

Insert straight wire of **Swingaway Grid** into one side of **Lid** and then into the other side. Insert angled wire into holes in **Firebox**. Insert (2) **Hair Pin Clips** onto holes in straight wire in **Lid**.