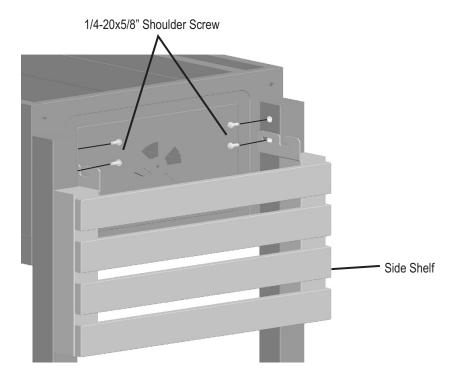

15 Attach other Side Shelf to Right Legs using (4) 1/4-20x5/8" Shoulder Screws.

Screw Adjuster Crank through front of Firebox. Rotate Adjuster Crank clockwise until Adjuster Crank engages Crank Lever. Insert Hair Pin Clip into Adjuster Crank Shaft.