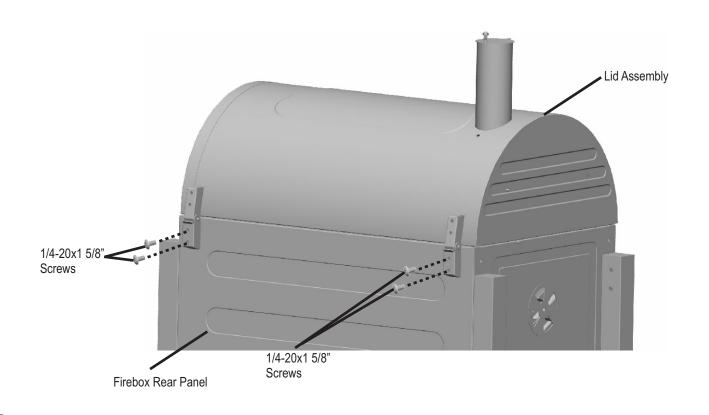

Insert Smokestack Assembly through hole in Lid. Attach Smokestack Assembly to Lid using (2) 1/4-20x1/2" Screws and (2) 1/4-20 Flange Nuts.

Place Lid Assembly onto Firebox Assembly while aligning holes in Hinge Assemblies with holes in Firebox Rear Panel. Attach (2) Hinges Assemblies to the rear of the Firebox Assembly using (4) 1/4-20x1 5/8" Screws.