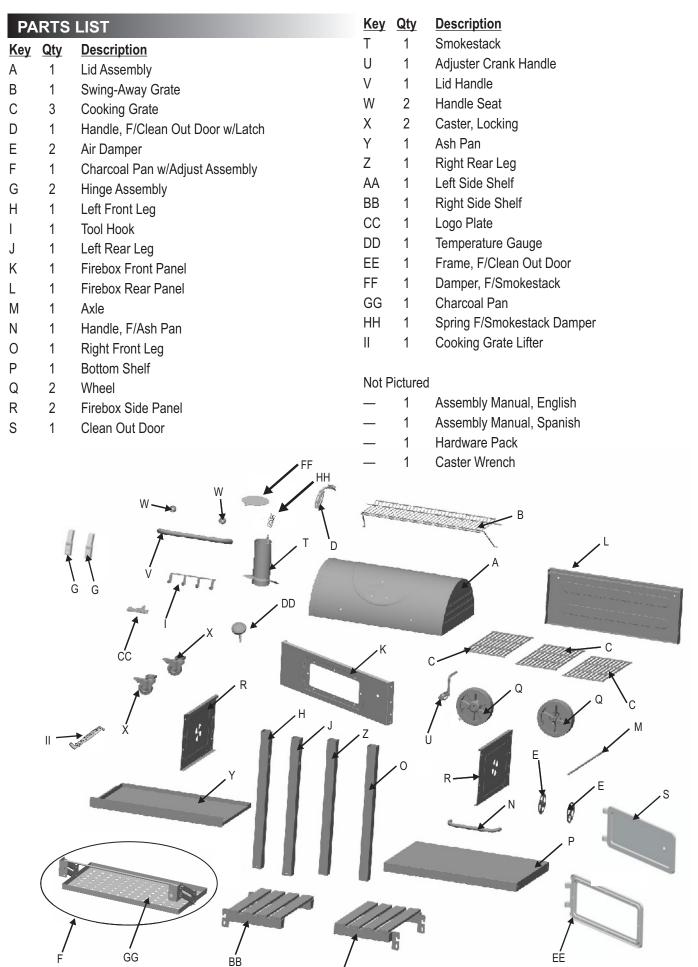

#### **ASSEMBLY**

**FIRST, GET A HELPER!** This unit is heavy and requires a second person for lifting and moving. **NEXT,** pick a suitable location to work. Open the carton and slit the corners so that the carton lays flat. This will give you a protective surface during assembly.

Note: For ease of assembly this step performed with parts upside down. See figure below.

To begin assembly, Attach Firebox Side Panels to Front/Rear Firebox Panels using (8) 1/4-20x1/2" Screws and (8) 1/4-20 Flange Nuts.

With firebox still upside down, attach (2) **Legs** with **Caster Sockets** to side of **Firebox** using (4) 1/4-20x1/2" **Screws**. Attach (2) remaining **Legs** to left side of **Firebox** using (4) 1/4-20x1/2" **Screws**. Important: Be sure threaded inserts for side shelf are oriented toward the inside as shown below.

Turn grill upside down. Screw (2) Casters into Front/Rear Legs and tighten with Flat Wrench provided with grill.

Insert a small Hair Pin Clip into the hole at one end of the Axle. Slide a Large Flat Washer and a Wheel onto the Axle. Slide the Axle through the holes at the ends of the Legs. Slide the remaining Wheel onto the Axle. Slide a Large Flat Washer onto the Axle and secure with remaining Hair Pin Clip.

NOTE: WHEEL HUBS SHOULD FACE LEGS.

Turn grill right side up. Attach the **Air Damper Wheel** to the inside of the right side of **Firebox** using (1) #10-24x3/8" **Screw**, (1) 5mm **Flat Washer** and (1) #10-24 **Reversible Lock Nut**. Repeat for left side of **Firebox**. **DO NOT FULLY TIGHTEN THE LOCK NUT**. This will allow for rotation of the **Air Damper Wheel**.

Attach the Handle to the front of Ash Pan with (2) 1/4-20x1/2" Screws. Slide the Ash Pan into the bottom of the Firebox.

Attach Lid Handle and Handle Seats to the Lid using (2) 1/4-20x1/2" Screws.

Attach (2) **Hinge Assemblies** to the rear of **Lid** using (4) 1/4-20x1 3/8" **Screws** and (4) 1/4-20 **Flange Nuts**. Note orientation shown in enlargement.

Insert Smokestack Assembly through hole in Lid. Attach Smokestack Assembly to Lid using (2) 1/4-20x1/2" Screws and (2) 1/4-20 Flange Nuts.

Place Lid Assembly onto Firebox Assembly while aligning holes in Hinge Assemblies with holes in Firebox Rear Panel. Attach (2) Hinges Assemblies to the rear of the Firebox Assembly using (4) 1/4-20x1 5/8" Screws.

Remove Flat Washer, Door Latch, Lock Washer and 3/8-16 Nut from Handle. Attach Handle to Clean Out Door, already assembled in Front Panel, by placing a Flat Washer onto the threaded part of Handle. Insert the threaded end of Handle through hole in Clean Out Door. Place the Door Latch onto the threaded end of Handle. Place Lock Washer onto Handle and secure with (1) 3/8-16 Nut.

Attach the **Tool Hooks** to the underside of the **Side Shelf** with **Threaded Inserts** using (3) 1/4-20x1/2" **Screws**. Attach this **Side Shelf Assembly** to grill **Left Legs** using (4) 1/4-20x5/8" **Shoulder Screws**.

15 Attach other Side Shelf to Right Legs using (4) 1/4-20x5/8" Shoulder Screws.

Screw Adjuster Crank through front of Firebox. Rotate Adjuster Crank clockwise until Adjuster Crank engages Crank Lever. Insert Hair Pin Clip into Adjuster Crank Shaft.

Insert straight wire of **Swingaway Grid** into one side of **Lid** and then into the other side. Insert angled wire into holes in **Firebox**. Insert (2) **Hair Pin Clips** onto holes in straight wire in **Lid**.

Place the (3) Cooking Grates into the firebox. The Cooking Grates will rest on the front and rear ledges of the firebox.

Lid omitted for clarity

Remove Wingnut from Temperature Gauge. Insert Temperature Gauge through the hole in Lid and attach using Wingnut previously removed. Tighten securely.