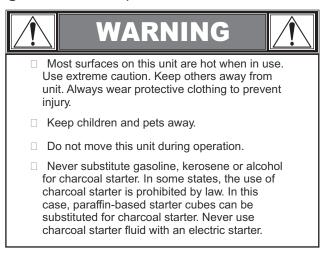

### WARNING

- Most surfaces on this unit are hot when in use.
   Use extreme caution. Keep others away from unit. Always wear protective clothing to prevent injury.
- Keep children and pets away.
- □ Do not move this unit during operation.
- Never substitute gasoline, kerosene or alcohol for charcoal starter. In some states, the use of charcoal starter is prohibited by law. In this case, paraffin-based starter cubes can be substituted for charcoal starter. Never use charcoal starter fluid with an electric starter.