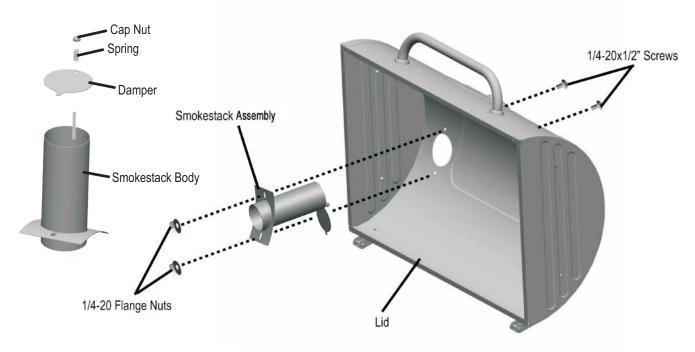

Insert Smokestack Assembly through hole in Lid. Attach Smokestack Assembly to Lid using (2) 1/4-20x1/2" Screws and (2) 1/4-20 Flange Nuts.

Place Lid Assembly onto Firebox Assembly while aligning holes in Hinge Assemblies with holes in Firebox Rear Panel. Attach (2) Hinges Assemblies to the rear of the Firebox Assembly using (4) 1/4-20x1 5/8" Screws.