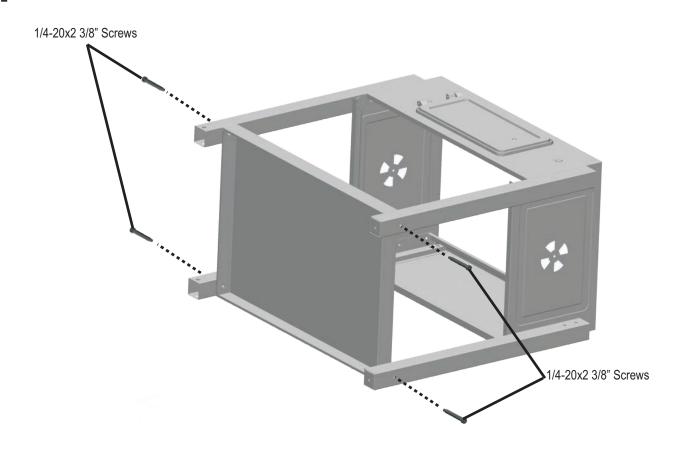

Note: For ease of assembly this step performed with parts upside down. See figure below.

To begin assembly, Attach Firebox Side Panels to Front/Rear Firebox Panels using (8) 1/4-20x1/2" Screws and (8) 1/4-20 Flange Nuts.