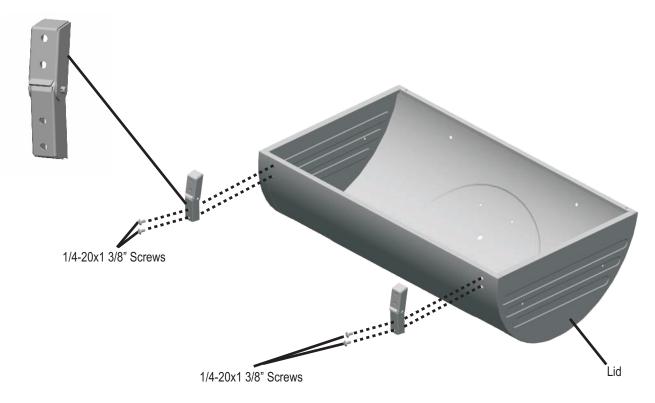

Attach the Handle to the front of Ash Pan with (2) 1/4-20x1/2" Screws. Slide the Ash Pan into the bottom of the Firebox.

Attach Lid Handle and Handle Seats to the Lid using (2) 1/4-20x1/2" Screws.

Attach (2) **Hinge Assemblies** to the rear of **Lid** using (4) 1/4-20x1 3/8" **Screws** and (4) 1/4-20 **Flange Nuts**. Note orientation shown in enlargement.