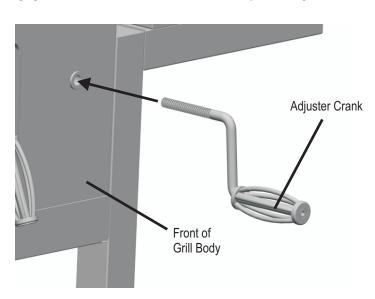

15 Attach other Side Shelf to Right Legs using (4) 1/4-20x5/8" Shoulder Screws.

Screw Adjuster Crank through front of Firebox. Rotate Adjuster Crank clockwise until Adjuster Crank engages Crank Lever. Insert Hair Pin Clip into Adjuster Crank Shaft.