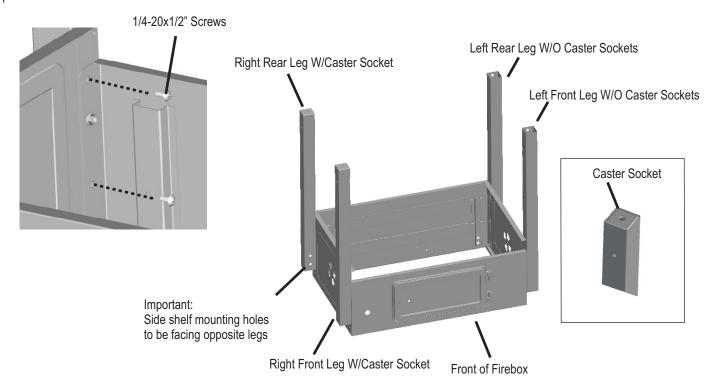

With firebox still upside down, attach (2) **Legs** with **Caster Sockets** to side of **Firebox** using (4) 1/4-20x1/2" **Screws**. Attach (2) remaining **Legs** to left side of **Firebox** using (4) 1/4-20x1/2" **Screws**. Important: Be sure threaded inserts for side shelf are oriented toward the inside as shown below.

Turn grill upside down. Screw (2) Casters into Front/Rear Legs and tighten with Flat Wrench provided with grill.

Insert a small Hair Pin Clip into the hole at one end of the Axle. Slide a Large Flat Washer and a Wheel onto the Axle. Slide the Axle through the holes at the ends of the Legs. Slide the remaining Wheel onto the Axle. Slide a Large Flat Washer onto the Axle and secure with remaining Hair Pin Clip.