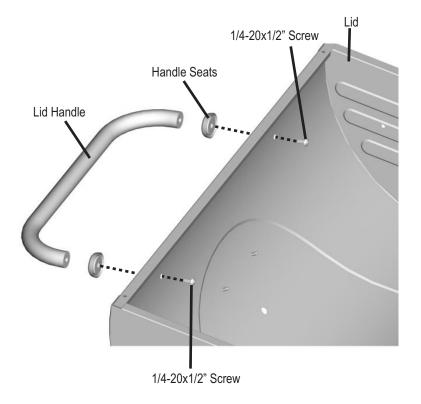

Attach the Handle to the front of Ash Pan with (2) 1/4-20x1/2" Screws. Slide the Ash Pan into the bottom of the Firebox.

Attach Lid Handle and Handle Seats to the Lid using (2) 1/4-20x1/2" Screws.

Attach (2) **Hinge Assemblies** to the rear of **Lid** using (4) 1/4-20x1 3/8" **Screws** and (4) 1/4-20 **Flange Nuts**. Note orientation shown in enlargement.