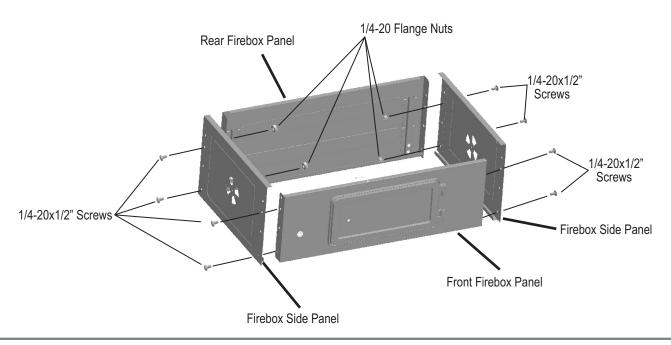

Note: For ease of assembly this step performed with parts upside down. See figure below.

To begin assembly, Attach Firebox Side Panels to Front/Rear Firebox Panels using (8) 1/4-20x1/2" Screws and (8) 1/4-20 Flange Nuts.