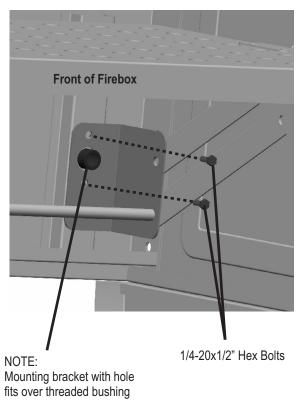

Attach the **Tool Hooks** to the underside of the **Side Shelf** with **Threaded Inserts** using (3) 1/4-20x1/2" **Screws**. Attach this **Side Shelf Assembly** to grill **Left Legs** using (4) 1/4-20x5/8" **Shoulder Screws**.

15 Attach other Side Shelf to Right Legs using (4) 1/4-20x5/8" Shoulder Screws.

Screw Adjuster Crank through front of Firebox. Rotate Adjuster Crank clockwise until Adjuster Crank engages Crank Lever. Insert Hair Pin Clip into Adjuster Crank Shaft.