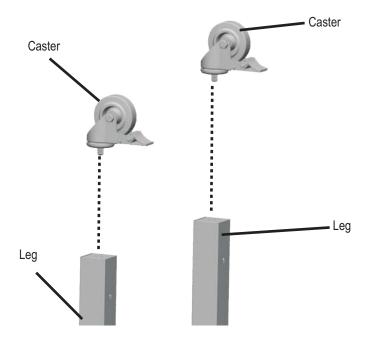

With firebox still upside down, attach (2) **Legs** with **Caster Sockets** to side of **Firebox** using (4) 1/4-20x1/2" **Screws**. Attach (2) remaining **Legs** to left side of **Firebox** using (4) 1/4-20x1/2" **Screws**. Important: Be sure threaded inserts for side shelf are oriented toward the inside as shown below.

Turn grill upside down. Screw (2) Casters into Front/Rear Legs and tighten with Flat Wrench provided with grill.

Insert a small Hair Pin Clip into the hole at one end of the Axle. Slide a Large Flat Washer and a Wheel onto the Axle. Slide the Axle through the holes at the ends of the Legs. Slide the remaining Wheel onto the Axle. Slide a Large Flat Washer onto the Axle and secure with remaining Hair Pin Clip.