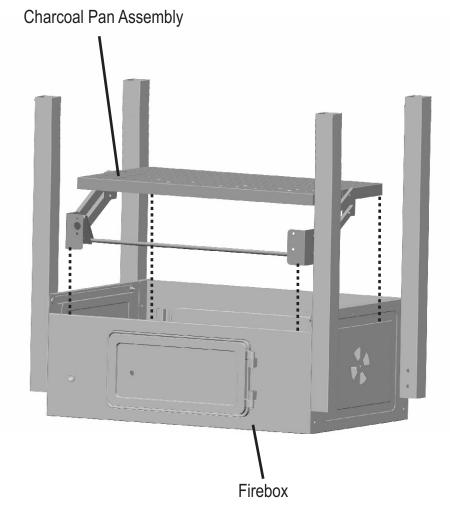

Attach the **Tool Hooks** to the underside of the **Side Shelf** with **Threaded Inserts** using (3) 1/4-20x1/2" **Screws**. Attach this **Side Shelf Assembly** to grill **Left Legs** using (4) 1/4-20x5/8" **Shoulder Screws**.

15 Attach other Side Shelf to Right Legs using (4) 1/4-20x5/8" Shoulder Screws.

Screw Adjuster Crank through front of Firebox. Rotate Adjuster Crank clockwise until Adjuster Crank engages Crank Lever. Insert Hair Pin Clip into Adjuster Crank Shaft.