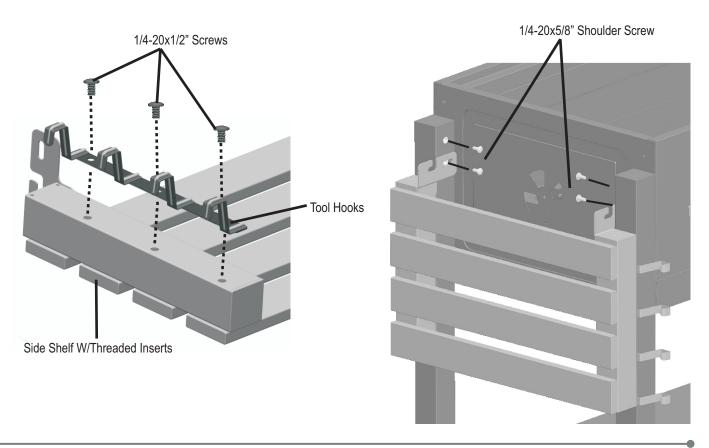

Attach the **Tool Hooks** to the underside of the **Side Shelf** with **Threaded Inserts** using (3) 1/4-20x1/2" **Screws**. Attach this **Side Shelf Assembly** to grill **Left Legs** using (4) 1/4-20x5/8" **Shoulder Screws**.