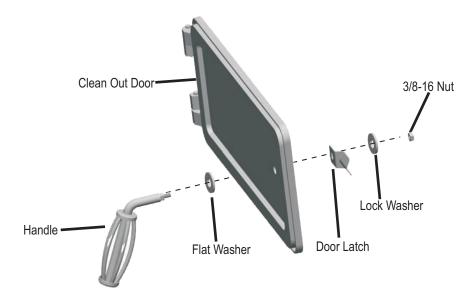

Remove Flat Washer, Door Latch, Lock Washer and 3/8-16 Nut from Handle. Attach Handle to Clean Out Door, already assembled in Front Panel, by placing a Flat Washer onto the threaded part of Handle. Insert the threaded end of Handle through hole in Clean Out Door. Place the Door Latch onto the threaded end of Handle. Place Lock Washer onto Handle and secure with (1) 3/8-16 Nut.