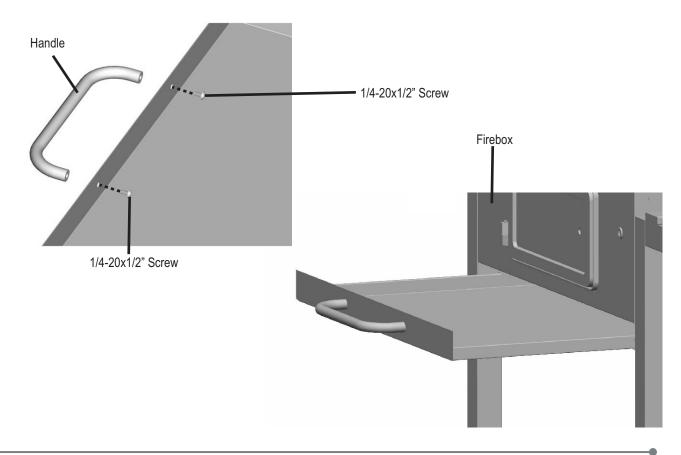

Attach the Handle to the front of Ash Pan with (2) 1/4-20x1/2" Screws. Slide the Ash Pan into the bottom of the Firebox.

Attach Lid Handle and Handle Seats to the Lid using (2) 1/4-20x1/2" Screws.

Attach (2) **Hinge Assemblies** to the rear of **Lid** using (4) 1/4-20x1 3/8" **Screws** and (4) 1/4-20 **Flange Nuts**. Note orientation shown in enlargement.