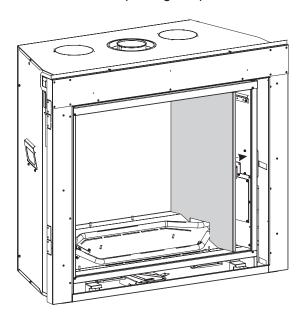

Figure 2

 Place LINER SIDE- RIGHT against right firebox wall and LINER REAR and push back to hold into place. Repeat for LINER SIDE - LEFT. (See Figure 3)

Figure 3

 Place the LINER TOP ASSEMBLY so that it rests on the LINER REAR and secure with LINER BRACKET and (3) screws. (See figure 4)