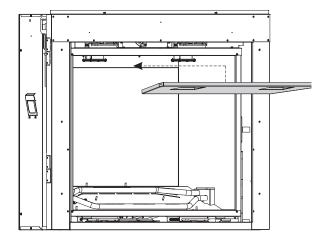

Figure 2

 Place LINER SIDE- RIGHT against right firebox wall and LINER REAR and push back to hold into place. Repeat for LINER SIDE - LEFT. (See Figure 3)

Figure 3

 Place the LINER TOP ASSEMBLY so that it rests on the LINER REAR and secure with LINER BRACKET and (3) screws. (See figure 4)

NOTE: Ensure (porcelain coated side) faces down.

Figure 4