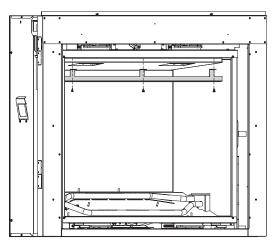

#### **Installation of Floor**

- Remove barrier screen and glass door.
   (See the owner's manual for instructions)
- 2. Place the FLOOR as Shown In Figure 1.

**NOTE:** Video of liner installation available on our website at: **www.empirecomfort.com**.

#### **Installation of Liner**

1. Place LINER REAR on the back of the firebox and hold with one hand. (See Figure 2)

**NOTE:** For the DVP40PKR only.

**NOTE:** Ensure insulation is behind LINER REAR, LINER SIDE - LEFT and LINER SIDE - RIGHT before installing.

Figure 2

 Place LINER SIDE- RIGHT against right firebox wall and LINER REAR and push back to hold into place. Repeat for LINER SIDE - LEFT. (See Figure 3)

Figure 3

 Place the LINER TOP ASSEMBLY so that it rests on the LINER REAR and secure with LINER BRACKET and (3) screws. (See figure 4)

NOTE: Ensure (porcelain coated side) faces down.

Figure 4