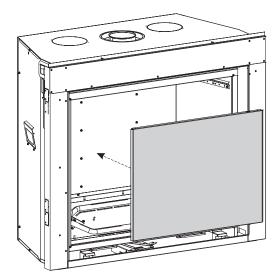

#### **Installation of Liner**

1. Place LINER REAR on the back of the firebox and hold with one hand. (See Figure 2)

**NOTE:** For the DVP40PKR only.

**NOTE:** Ensure insulation is behind LINER REAR, LINER SIDE - LEFT and LINER SIDE - RIGHT before installing.