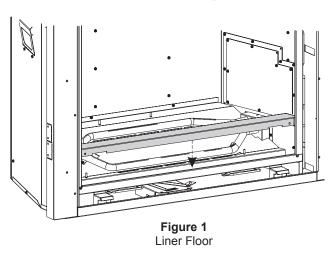

#### **Installation of Floor**

- Remove barrier screen and glass door.
   (See the owner's manual for instructions)
- 2. Place the FLOOR as Shown In Figure 1.

**NOTE:** Video of liner installation available on our website at: **www.empirecomfort.com**.