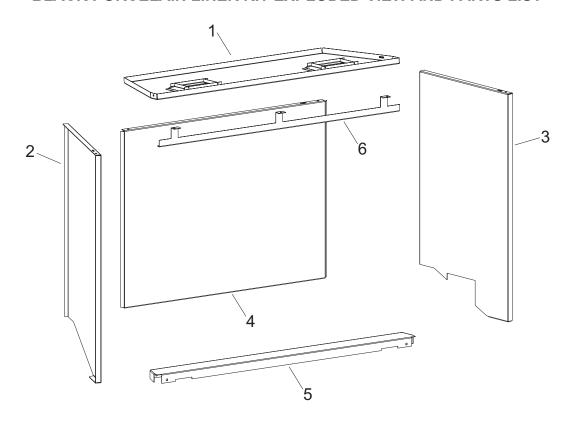

### **BLACK PORCELAIN LINER KIT EXPLODED VIEW AND PARTS LIST**

| INDEX | PART NUMBER | DESCRIPTION        | QTY      |
|-------|-------------|--------------------|----------|
| NO.   | DVP36CPKR   | DESCRIPTION        | SUPPLIED |
| 1     | 37329       | LINER TOP ASSEMBLY | 1        |
| 2     | 37241       | LINER SIDE - LEFT  | 1        |
| 3     | 37240       | LINER SIDE - RIGHT | 1        |
| 4     | 37239       | LINER REAR         | 1        |
| 5     | 37238       | LINER FLOOR        | 1        |
| 6     | 37221       | LINER BRACKET      | 1        |

| INDEX     | PART NUMBER | DESCRIPTION            | QTY      |
|-----------|-------------|------------------------|----------|
| NO.       | DVP40PKR    | DESCRIPTION            | SUPPLIED |
| 1         | 33637       | LINER TOP ASSEMBLY     | 1        |
| 2         | 36640       | LINER SIDE - LEFT      | 1        |
| 3         | 36639       | LINER SIDE - RIGHT     | 1        |
| 4         | 36638       | LINER REAR             | 1        |
| 5         | 36635       | LINER FLOOR            | 1        |
| 6         | 34767       | LINER BRACKET          | 1        |
| NOT SHOWN | R2737       | HEX HEAD #10x1/2 SCREW | 3        |