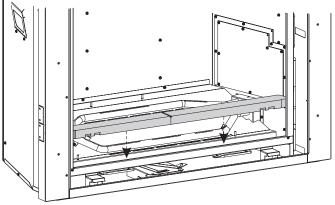

#### **Installation of Floors**

- Remove barrier screen and glass door.
  (See the owner's manual for instructions)
- 2. Place the RIGHT and LEFT FLOOR as (Shown In Figure 1).

Figure 1 Left and Right Floor