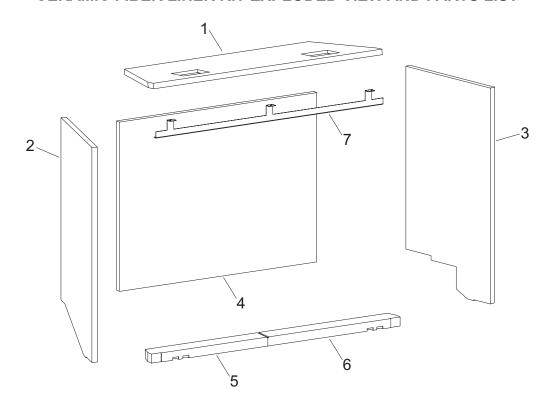

## CERAMIC FIBER LINER KIT EXPLODED VIEW AND PARTS LIST

| INDEX<br>NO. | PART NUMBERS |           | DESCRIPTION         | QTY      |
|--------------|--------------|-----------|---------------------|----------|
|              | DVP36CPMB    | DVP36CPTS | DESCRIPTION         | SUPPLIED |
| 1            | 37309        | 37309     | LINER TOP           | 1        |
| 2            | 37319        | 37315     | LINER SIDE - LEFT   | 1        |
| 3            | 37320        | 37316     | LINER SIDE - RIGHT  | 1        |
| 4            | 31317        | 37314     | LINER REAR          | 1        |
| 5            | 37322        | 37313     | LINER FLOOR - LEFT  | 1        |
| 6            | 37321        | 37312     | LINER FLOOR - RIGHT | 1        |
| 7            | 37221        | 37221     | LINER BRACKET       | 1        |

| INDEX<br>NO. | PART NUMBER |          | DESCRIPTION            | QTY      |
|--------------|-------------|----------|------------------------|----------|
|              | DVP40PMB    | DVP40PTS | DESCRIPTION            | SUPPLIED |
| 1            | 34771       | 34771    | LINER TOP              | 1        |
| 2            | 36252       | 36246    | LINER SIDE - LEFT      | 1        |
| 3            | 36253       | 36247    | LINER SIDE - RIGHT     | 1        |
| 4            | 36250       | 36245    | LINER REAR             | 1        |
| 5            | 36255       | 34798    | LINER FLOOR - LEFT     | 1        |
| 6            | 36254       | 34774    | LINER FLOOR - RIGHT    | 1        |
| 7            | 34767       | 34767    | LINER BRACKET          | 1        |
| NOT SHOWN    | R2737       | R2737    | HEX HEAD #10x1/2 SCREW | 3        |