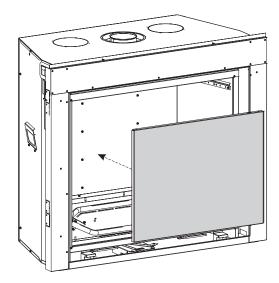

#### Installation of Liner

 Place LINER REAR on the back of the firebox and hold with one hand. (See Figure 2)

**NOTE:** (For Fiber Brick Liner Kit Only) Protruding bricks are installed towards the top.

**NOTE:** (For Fiber Rock Liner Kit Only) Thicker rocks are installed towards the top.

Figure 2

 Place LINER SIDE- RIGHT against right firebox wall and LINER REAR and push back to hold into place. Repeat for LINER SIDE - LEFT. (See Figure 3)