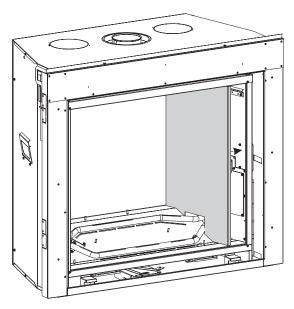

**NOTE:** (For Fiber Rock Liner Kit Only) Thicker rocks are installed towards the top.

Figure 2

 Place LINER SIDE- RIGHT against right firebox wall and LINER REAR and push back to hold into place. Repeat for LINER SIDE - LEFT. (See Figure 3)

Figure 3

 Place the LINER TOP ASSEMBLY so that it rests on the LINER REAR and secure with LINER BRACKET and (3) screws. (See figure 4)

**NOTE:** Ensure **(painted side)** faces down, **(black side)** should face up.