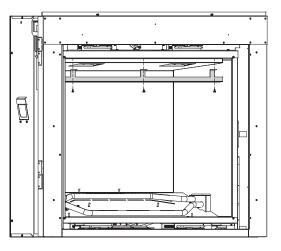

#### **Installation of Floors**

- Remove barrier screen and glass door.
  (See the owner's manual for instructions)
- 2. Place the RIGHT and LEFT FLOOR as (Shown In Figure 1).

Figure 1 Left and Right Floor

#### Installation of Liner

 Place LINER REAR on the back of the firebox and hold with one hand. (See Figure 2)

**NOTE:** (For Fiber Brick Liner Kit Only) Protruding bricks are installed towards the top.

**NOTE:** (For Fiber Rock Liner Kit Only) Thicker rocks are installed towards the top.

Figure 2

 Place LINER SIDE- RIGHT against right firebox wall and LINER REAR and push back to hold into place. Repeat for LINER SIDE - LEFT. (See Figure 3)

Figure 3

 Place the LINER TOP ASSEMBLY so that it rests on the LINER REAR and secure with LINER BRACKET and (3) screws. (See figure 4)

**NOTE:** Ensure **(painted side)** faces down, **(black side)** should face up.