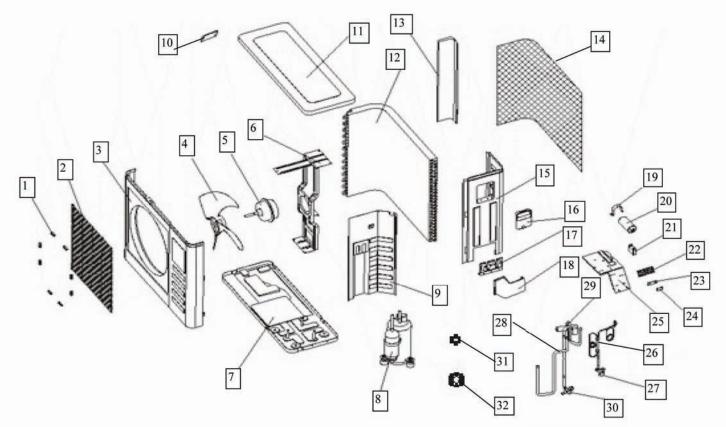

| No. | Part Name                      | Quantity | Sale code   | BOM code     |
|-----|--------------------------------|----------|-------------|--------------|
| 1   | Clamp for front net            | 6        | 10112121801 | 201135110801 |
| 2   | Front Net Cover Ass'y          | 1        | 10118111018 | 201235290030 |
| 3   | Front clapboard                | 1        | 13012111801 | 201235250264 |
| 4   | Propeller fan                  | 1        | 10112121803 | 201100300502 |
| 5   | Fan motor                      | 1        | 12109114801 | 202400490020 |
| 6   | Holder for fan motor           | 1        | 20409111802 | 201235250223 |
| 7   | Chassis                        | 1        | 11212111001 | 201235290074 |
| 8   | Compressor                     | 1        | 10312121246 | 201400630340 |
| 9   | Separating board               | 1        | 10309121004 | 201235250761 |
| 10  | Small Handle                   | 1        | 10830121811 | 201150290006 |
| 11  | Cover                          | 1        | 13012111805 | 201235250265 |
| 12  | Condenser                      | 1        | 10321121035 | 201537390004 |
| 13  | Installation board, left       | 1        | 13012111803 | 201235250267 |
| 14  | Rear net                       | 1        | 13518111035 | 201135220361 |
| 15  | Right clapboard                | 1        | 10318111008 | 201235290218 |
| 16  | Big handle                     | 1        | 10309121003 | 201235290217 |
| 17  | Installation plate for valves  | 1        | 10118113805 | 201235000018 |
| 18  | Water collector                | 1        | 10118121832 | 201135290005 |
| 19  | Capacitor clamp                | 1        | 10109121822 | 201200100005 |
| 20  | Compressor capacitor           | 1        | 10318111009 | 202401000751 |
| 21  | Fan motor capacitor            | 1        | 11442122024 | 202401190010 |
| 22  | Wire joint                     | 1        | 10309121005 | 202301450106 |
| 23  | Washer for wire joint          | 1        | 10112121817 | 201135000004 |
| 24  | Clamp for wiring               | 1        | 10112121816 | 201219900001 |
| 25  | Installation board for E-parts | 1        | 10312121236 | 201235290216 |
| 26  | High Pressure Valve Ass'y      | 1        | 10312121792 | 201637390140 |
| 27  | Liquid pipe valve              | 1        | 50118121802 | 201600740522 |
| 28  | Four-way Valve Ass'y           | 1        | 10312121543 | 201637390084 |
| 29  | 4-ways valve                   | 1        | 10321121038 | 201600690008 |
| 30  | Low-pressure Valve             | 1        | 10409121806 | 201600720018 |
| 31  | Copper nut, TLM-A01            | 1        | 10909121012 | 201600320000 |
| 32  | Copper nut, TLM-B02            | 1        | 10909121013 | 201600320001 |
| 33  | Main control board ass'y       | 1        | 10321121039 | 201337390001 |
| 34  | Outdoor pipe temp sensor       | 1        | 12909121803 | 202440500006 |
| 35  | Electric control assy          | 1        | 10321121040 | 203337390006 |