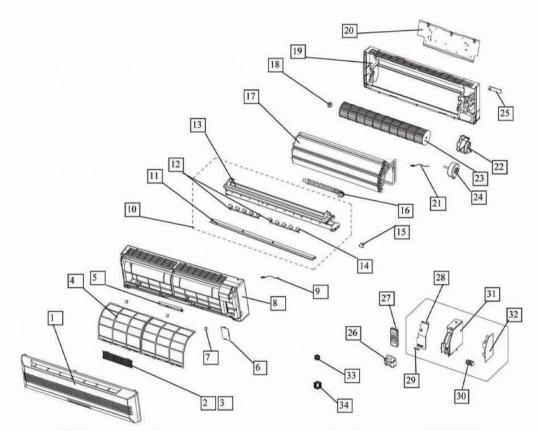

## "S" Series Mini-Split Version B SMH09SB-0

| No. | Part Name                      | Quantity | Sale code   | BOM Code     |
|-----|--------------------------------|----------|-------------|--------------|
| 1   | Panel Ass'y                    | 1        | 13412111001 | 201130490119 |
| 2   | Air cleaner                    | 1        | 10109121226 | 201130100212 |
| 3   | Air cleaner holder             | 1        | 10109121225 | 201130100217 |
| 4   | Air filter assy                | 2        | 13412111002 | 201130490113 |
| 5   | Indicator board, Ass'y         | 1        | 13407111005 | 203330190093 |
| 6   | Window cover for repairing     | 1        | 10112113003 | 201130490186 |
| 7   | Screw cap                      | 3        | 13412111004 | 201130490115 |
| 8   | Panel frame                    | 1        | 10312121580 | 201132590058 |
| 9   | Indoor temp sensor             | 1        | 10312122433 | 202432390005 |
| 10  | Air out frame assy             | 1        | 13412111006 | 201130490117 |
| 11  | Horizontal louver              | 1        | 13412111007 | 201130490139 |
| 12  | Connection bar                 | 1        | 13412111008 | 201130410358 |
| 13  | Air out frame                  | 1        | 13412111009 | 201130490138 |
| 14  | Vertical louver                | 10       | 13412111010 | 201130490140 |
| 15  | Louver motor                   | 1        | 10121121218 | 202400200006 |
| 16  | Drain hose                     | 1        | 31607111010 | 201130000011 |
| 17  | Evaporator Ass'y               | 1        | 10924121008 | 201532390013 |
| 18  | Bearing seat                   | 1        | 10309121220 | 202730100201 |
| 19  | Chassis                        | 1        | 13412111012 | 201130490118 |
| 20  | Installation plate             | 1        | 11605113012 | 201230390002 |
| 21  | Evaporator temp sensor         | 1        | 11612121059 | 202432390004 |
| 22  | Cover for motor                | 1        | 13412111013 | 201130490106 |
| 23  | Cross flow fan                 | 1        | 13412111014 | 201100200100 |
| 24  | Fan motor                      | 1        | 10609111002 | 202400300008 |
| 25  | Pipe Pressing Board            | 1        | 10309121225 | 201130100204 |
| 26  | Holder, Remote Controller      | 1        | 10718121009 | 201131390022 |
| 27  | Remote Controller (FAHRENHEIT) | 1        | 10312122441 | 203355090263 |
| 28  | E-part box cover               | 1        | 11612111052 | 201130490184 |
| 29  | Wire Clamp                     | 1        | 10309121235 | 201130100209 |
| 30  | Wire joint, 5p                 | 1        | 10609111006 | 202301450105 |
| 31  | E-Parts box                    | 1        | 11612111060 | 201130490108 |
| 22  | Main control board (including  | 1        | 10312122440 | 201332390104 |
| 32  | Program chip)                  | 1        | 10312121790 | 201300740129 |
| 33  | Copper nut, TLM-B02            | 1        | 10909121013 | 201600320001 |
| 34  | Copper nut, TLM-A01            | 1        | 10909121012 | 201600320000 |