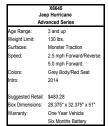

Description Battery 12v 9.5Ah (orange top) 12 Volt Charger w/Probe Steering Linkage for Hurricane Front Axle for Hurricane Jeep

Bushing Sleeve for Hurricane Jeep Crossbar for Hurricane Jeep Footboard for Hurricane Jeep Motor Gearbox Assembly Shifter for Hurricane Windshield/Dash/Radio for Hurricane