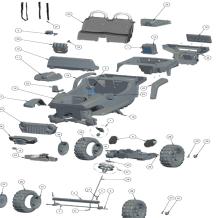

| Item | Part #     |
|------|------------|
| 1    | 00801-166  |
| 2    | 00801-1778 |
| 3    | J4394-9119 |
| 4    | J4394-4509 |
| 5    | J4394-4009 |
| 6    | J4394-4419 |
| 7    | J4394-9309 |
| 8    | 00968-2950 |
| 9    | Y6239-9319 |
| 10   | T3264-9419 |
| 11   | N2273-225  |
|      |            |

14

15

16

17

18

10

20

21

22

23

24

25

26

27 T3264-9969

28 J4394-4459

N/A 00801-1518 3800-7809 N2273-2629 N2273-2679 3800-8198 \*See #17 3800-7994 \*See #19 00801-2084 3900-2743 \*See #22 3900-2725 3900-2723 J4394-2529

Description Battery 12v 9.5Ah (orange top) 12 Volt Charger w/Probe Steering Linkage for Hurricane Front Axle for Hurricane Jeep

Bushing Sleeve for Hurricane Jeep Crossbar for Hurricane Jeep Footboard for Hurricane Jeep Motor Gearbox Assembly Shifter for Hurricane Windshield/Dash/Radio for Hurricane

Mesh Hood for Hurricane Rody

Large Power Wheel Emblem Battery Retainer Rear Grille for Hurricane Mesh for Trunk for Hurricane Front Fender Set (Black)

Front Fender Set (Black) Rear Fender Set (Black) Rear Fender Set (Black) Seatbelt (black) Mirror Set for Hurricane Mirror Set for Hurricane

Brush Guard w/Logo for Jeep Hurricane Seat w/Headrests for Jeep Hurricane Wheel for Hurricane Jeep - black Steering Wheel Assembly for Hurricane Steering Column for Hurricane Jeep

Item 29 J4394-4519 30 T3264-2959 00801-1620 32 J4394-2269 33 T3264-2789 34 T3264-9709 N2273-2619 35 K7112-9529 36 00801-1621

Part #

OTY

38 .14394-2149 30 3900-2744 40 N/A 3900-2724 41 42 N/A 43

X6645-2598

Part # X6645-9029 .14394-9559 3900-2722 X6645-9249 T3264-0310 X6645-0720 00801-1775

00968-2823

K7112-9799

00801-1565

00801-2039 00968-2713

Description Bag (left & right control arm) Radio Battery Cover w/screws Hardware Bag for Jeep Hurricane Parts Bag for Jeen Hurricane Label for Hurricane Manual for Jeep Hurricane Switch Control - (shifter)(rocker type) Footswitch - (plunger type)

# 7R Motor Pinion #7R Gearbox Harness for Hurricane Jeep 5/32" X 1 1/2" Pin

Hubcap Center for Hurricane Steering Column Cap (Fastener .354) Key for Hurricane Jeep Steering Wheel Cap Grill w/Lights for Hurricane Rear Bumper for Hurricane Radio for Hurricane Jeep (no sub) Cap (retainer .437) - Black

Retainer, Axle Rear Rims (Inner & Outer) See # 39 Front Rims (Inner & Outer)

Description

Rear Axle for Hurricane Jeep

See # 41 Brush Guard Support (gray)

Parts Not Shown

OTV

QTY