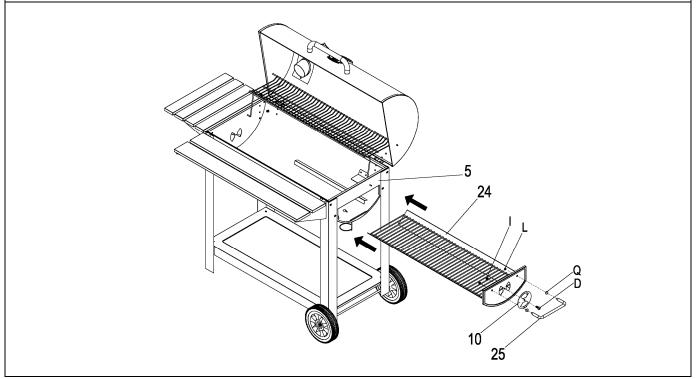

CG2036001-MM Eng

**Step 13.** Assemble the Air Vent (10) on the door panel of Charcoal Grate (24) with bolt M6x12 (D) and lock nut M6 (I). Assemble the Charcoal Grate Handle (25) by Flange nut M6 (L) and place Charcoal Grate Insulation washer (Q) in between Charcoal Grate Handle (25) and door panel of Charcoal Grate (24).

**Step 14.** PLACE CHARCOAL GRATE INTO GRILL BODY : (I) Slide Charcoal Grate (24) inside the Grill Body (5) a bit. (II) Lift up the Charcoal Grate slightly to let stopper at the bottom of Charcoal Grate to slide over the latch on the Grill Body. (III) Glide the Charcoal Grate smoothly towards the Grill Body. (IV) Keep pushing the Charcoal Grate in until the back lock at the bottom of Charcoal Grate hooks up to the latch on the inside of Grill Body. See below illustration Step 1 – Step 4