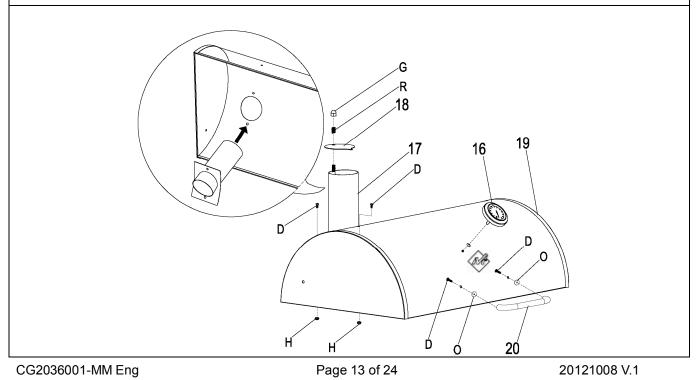

**Step 8.** Attach Front Table to Grill Body by using bolt M8x15 (A) - upper, bolt M6x12 (D) – lower and Nut M8 (F), and also bolt (D) to the front legs as well.

**Step 10.** Attach the Chimney (17) onto the Lid (19) with bolt M6x12 (D) and nuts M6 (H). Place Chimney Cover (18) on Chimney (17) by Spring (R) and cap nut M8 (G). Assemble the Lid handle (20) by bolt M6x12 (D) and place Lid Handle Insulating washers (O) in between Lid (19) and Handle (20). Unscrew the nut from Temperature Gauge (16) and attach the Temperature Gauge (16) to middle front of Lid (19) and tighten with the nut. Do not tighten thermometer by turning thermometer head; tighten rear bolt to moderate tension. DO NOT OVER TIGHTEN DAMAGE MAY OCCUR TO THERMOMETER.