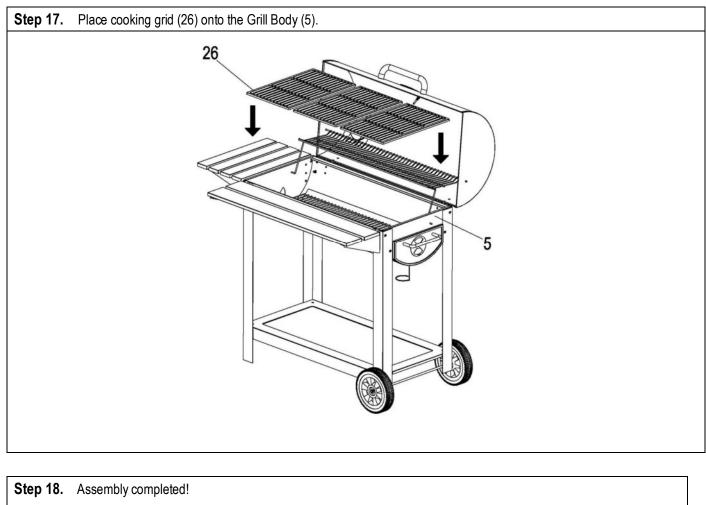

### **Assembly Procedures**

**Step 1.** Assemble Left rear leg (1) on grill body (5) by using bolt M8x15(A), bolt M6x12(D) and nut M8 (F), and also on the side by bolt M8x12 (B) and nut M8 (F). Then assemble Left front leg (4) on grill body (5) by bolt M8x12(B) and nut M8 (F). On each leg there is a weld bolt and they will go through the grill body (5) as well. Then tighten them with nut M8 (F).

**Step 2.** Assemble Right rear leg (2) on grill body (5) by using bolt M8x15(A), bolt M6x12 (D) and nut M8(F), and also on the side by bolt M8x12 (B) and nut M8(F). Then assemble Right front leg (3) on grill body (5) by bolt M8x12 (B) and nut M8(F). On each leg there is a weld bolt and they will go through the grill body (5) as well. Then tighten them with nut M8(F).

**Step 3.** Place the Axle (7) go through the hole on Right front leg (3) and Right rear leg (2). Then assemble the Wheels (6) to Axle (7) by insert installing Wheel washer (P) with lock nut M10 (E).

**Step 4.** Place the Bottom Rack (8) under the Grill Body and tighten it with bolt M6x12 (D) to each leg's bracket. Mount the Charcoal Grate Clip (9) with Bolt M6x12 (D) and Nut M6 (H)

**Step 8.** Attach Front Table to Grill Body by using bolt M8x15 (A) - upper, bolt M6x12 (D) – lower and Nut M8 (F), and also bolt (D) to the front legs as well.

**Step 10.** Attach the Chimney (17) onto the Lid (19) with bolt M6x12 (D) and nuts M6 (H). Place Chimney Cover (18) on Chimney (17) by Spring (R) and cap nut M8 (G). Assemble the Lid handle (20) by bolt M6x12 (D) and place Lid Handle Insulating washers (O) in between Lid (19) and Handle (20). Unscrew the nut from Temperature Gauge (16) and attach the Temperature Gauge (16) to middle front of Lid (19) and tighten with the nut. Do not tighten thermometer by turning thermometer head; tighten rear bolt to moderate tension. DO NOT OVER TIGHTEN DAMAGE MAY OCCUR TO THERMOMETER.

**Step 11.** Align the Lid to Grill Body (5) and let Hinge pin (M) to go through upper and lower hinges and lock it with Cotter pins (N). Then tighten the hinge bolts at this moment.

**Step 12.** Assemble the Warming Rack (22) to the Lid (19) and Grill Body (5), and tighten the wire end with cap nut M6 (J) and Cap nut M5 (K). Hang the Grease Cup Holder (23) to the right side of Grill Body (5)

CG2036001-MM Eng

**Step 13.** Assemble the Air Vent (10) on the door panel of Charcoal Grate (24) with bolt M6x12 (D) and lock nut M6 (I). Assemble the Charcoal Grate Handle (25) by Flange nut M6 (L) and place Charcoal Grate Insulation washer (Q) in between Charcoal Grate Handle (25) and door panel of Charcoal Grate (24).