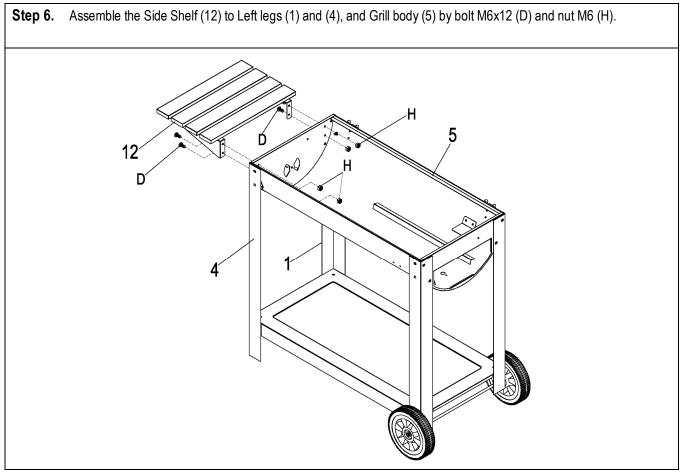

**Step 8.** Attach Front Table to Grill Body by using bolt M8x15 (A) - upper, bolt M6x12 (D) – lower and Nut M8 (F), and also bolt (D) to the front legs as well.

**Step 10.** Attach the Chimney (17) onto the Lid (19) with bolt M6x12 (D) and nuts M6 (H). Place Chimney Cover (18) on Chimney (17) by Spring (R) and cap nut M8 (G). Assemble the Lid handle (20) by bolt M6x12 (D) and place Lid Handle Insulating washers (O) in between Lid (19) and Handle (20). Unscrew the nut from Temperature Gauge (16) and attach the Temperature Gauge (16) to middle front of Lid (19) and tighten with the nut. Do not tighten thermometer by turning thermometer head; tighten rear bolt to moderate tension. DO NOT OVER TIGHTEN DAMAGE MAY OCCUR TO THERMOMETER.