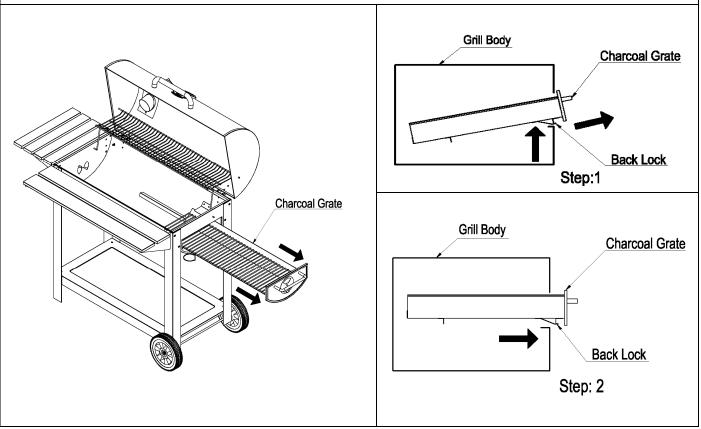

**Step 15.** ADD CHARCOAL WHEN IN USE : (I) Lift up the Charcoal Grate (24). (II) Pull the whole Charcoal Grate out to let the back lock at the bottom of Charcoal Grate skip over the latch on the Grill Body. (III) Hold and keep pulling Charcoal Grate out horizontally until the stopper at the bottom of Charcoal Grate hooks up to the latch on the inside of Grill Body, then add charcoal. See below illustration Step 1 – Step 3. NOTE: Always close the Air-Vent and wear mittens/gloves before removing the Charcoal Grate Grate

Step 16. REMOVE CHARCOAL GRATE FOR CLEANING : MAKE SURE GRILL IS COOL. (I) Lift up the Charcoal Grate (24).
(II) Hold the handle and slide Charcoal Grate out to let back lock at the bottom of Charcoal Grate skip over the latch on the Grill Body. (III) Keep pulling out the Charcoal Grate slowly, and lift the Charcoal Grate up for the stopper to avoid the latch on the side of Grill Body. (IV) Remove the Charcoal Grate and proceed with cleaning. See below illustration Step 1 – Step 3. NOTE: Always close the Air-Vent and wear mittens/gloves before removing the Charcoal Grate