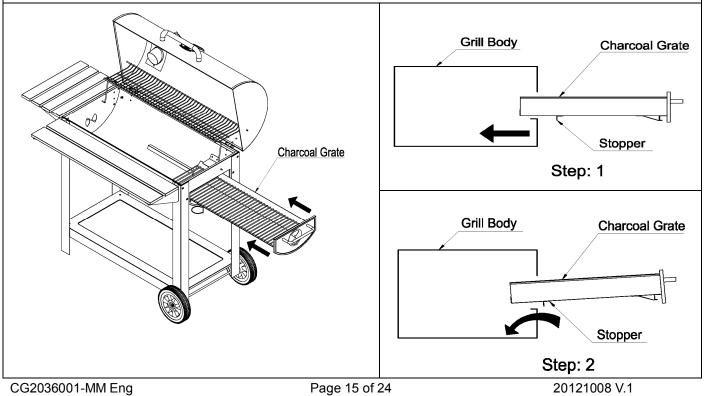

**Step 14.** PLACE CHARCOAL GRATE INTO GRILL BODY : (I) Slide Charcoal Grate (24) inside the Grill Body (5) a bit. (II) Lift up the Charcoal Grate slightly to let stopper at the bottom of Charcoal Grate to slide over the latch on the Grill Body. (III) Glide the Charcoal Grate smoothly towards the Grill Body. (IV) Keep pushing the Charcoal Grate in until the back lock at the bottom of Charcoal Grate hooks up to the latch on the inside of Grill Body. See below illustration Step 1 – Step 4