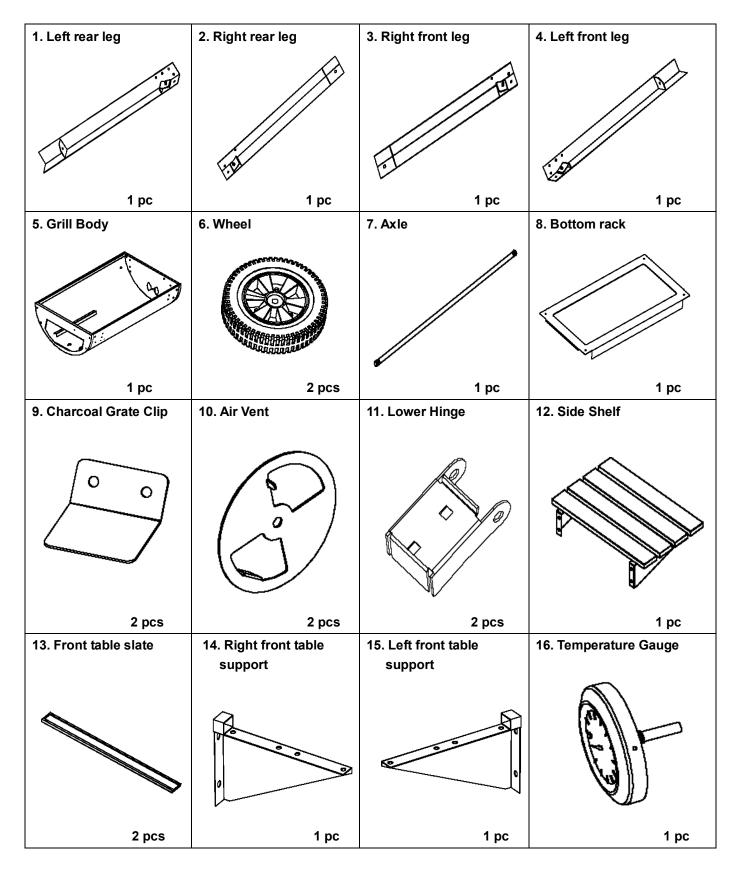

### **Component List**

### **Assembly Procedures**

**Step 1.** Assemble Left rear leg (1) on grill body (5) by using bolt M8x15(A), bolt M6x12(D) and nut M8 (F), and also on the side by bolt M8x12 (B) and nut M8 (F). Then assemble Left front leg (4) on grill body (5) by bolt M8x12(B) and nut M8 (F). On each leg there is a weld bolt and they will go through the grill body (5) as well. Then tighten them with nut M8 (F).

**Step 2.** Assemble Right rear leg (2) on grill body (5) by using bolt M8x15(A), bolt M6x12 (D) and nut M8(F), and also on the side by bolt M8x12 (B) and nut M8(F). Then assemble Right front leg (3) on grill body (5) by bolt M8x12 (B) and nut M8(F). On each leg there is a weld bolt and they will go through the grill body (5) as well. Then tighten them with nut M8(F).

**Step 3.** Place the Axle (7) go through the hole on Right front leg (3) and Right rear leg (2). Then assemble the Wheels (6) to Axle (7) by insert installing Wheel washer (P) with lock nut M10 (E).

**Step 4.** Place the Bottom Rack (8) under the Grill Body and tighten it with bolt M6x12 (D) to each leg's bracket. Mount the Charcoal Grate Clip (9) with Bolt M6x12 (D) and Nut M6 (H)