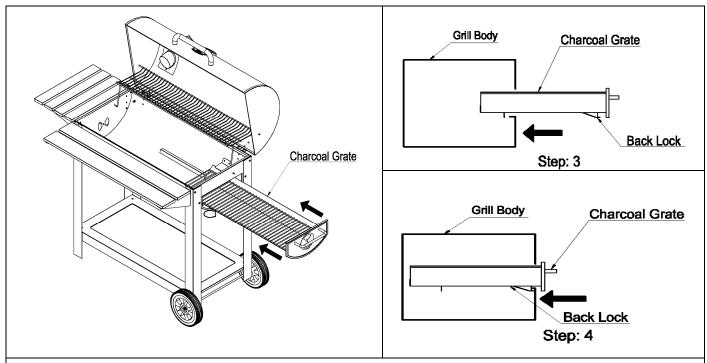

**Step 14.** PLACE CHARCOAL GRATE INTO GRILL BODY : (I) Slide Charcoal Grate (24) inside the Grill Body (5) a bit. (II) Lift up the Charcoal Grate slightly to let stopper at the bottom of Charcoal Grate to slide over the latch on the Grill Body. (III) Glide the Charcoal Grate smoothly towards the Grill Body. (IV) Keep pushing the Charcoal Grate in until the back lock at the bottom of Charcoal Grate hooks up to the latch on the inside of Grill Body. See below illustration Step 1 – Step 4