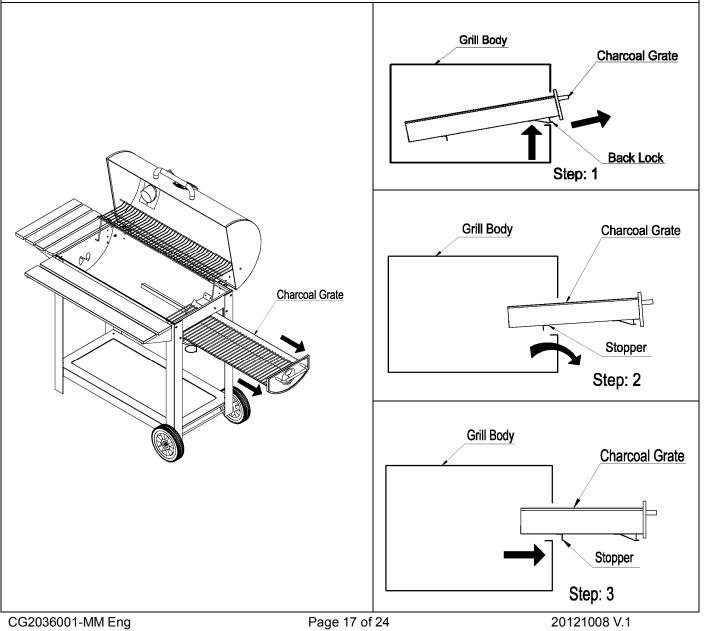

**Step 14.** PLACE CHARCOAL GRATE INTO GRILL BODY : (I) Slide Charcoal Grate (24) inside the Grill Body (5) a bit. (II) Lift up the Charcoal Grate slightly to let stopper at the bottom of Charcoal Grate to slide over the latch on the Grill Body. (III) Glide the Charcoal Grate smoothly towards the Grill Body. (IV) Keep pushing the Charcoal Grate in until the back lock at the bottom of Charcoal Grate hooks up to the latch on the inside of Grill Body. See below illustration Step 1 – Step 4

**Step 15.** ADD CHARCOAL WHEN IN USE : (I) Lift up the Charcoal Grate (24). (II) Pull the whole Charcoal Grate out to let the back lock at the bottom of Charcoal Grate skip over the latch on the Grill Body. (III) Hold and keep pulling Charcoal Grate out horizontally until the stopper at the bottom of Charcoal Grate hooks up to the latch on the inside of Grill Body, then add charcoal. See below illustration Step 1 – Step 3. NOTE: Always close the Air-Vent and wear mittens/gloves before removing the Charcoal Grate Grate

Step 16. REMOVE CHARCOAL GRATE FOR CLEANING : MAKE SURE GRILL IS COOL. (I) Lift up the Charcoal Grate (24).
(II) Hold the handle and slide Charcoal Grate out to let back lock at the bottom of Charcoal Grate skip over the latch on the Grill Body. (III) Keep pulling out the Charcoal Grate slowly, and lift the Charcoal Grate up for the stopper to avoid the latch on the side of Grill Body. (IV) Remove the Charcoal Grate and proceed with cleaning. See below illustration Step 1 – Step 3. NOTE: Always close the Air-Vent and wear mittens/gloves before removing the Charcoal Grate