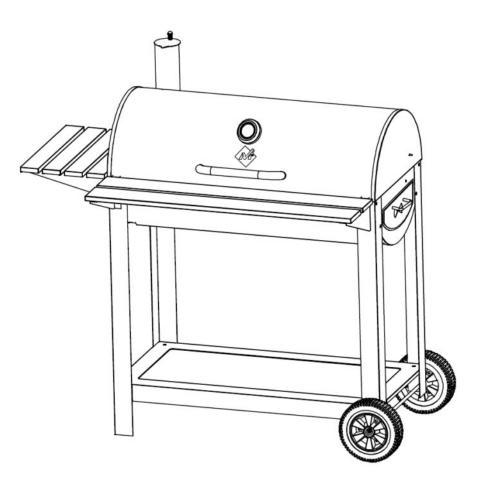

# **Traditional Barrel BBQ Grill**

### THANK YOU FOR PURCHASING THIS BARREL GRILL

Read all safety warnings & assembly instructions carefully before assembling or operating your grill.

For missing parts, please call customer service at CustomerService@Rankam.com or at 888-837-1380 (U.S. only)