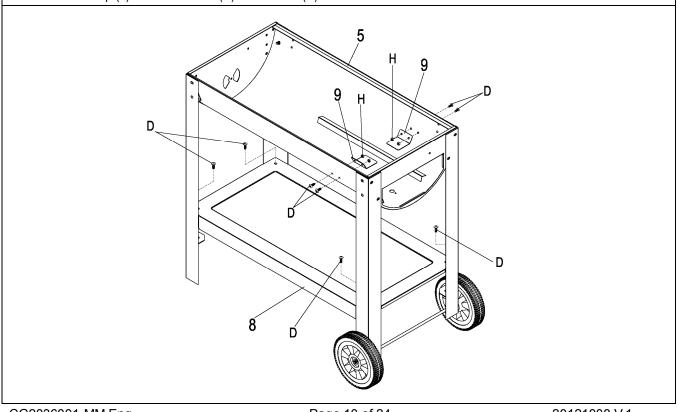

**Step 3.** Place the Axle (7) go through the hole on Right front leg (3) and Right rear leg (2). Then assemble the Wheels (6) to Axle (7) by insert installing Wheel washer (P) with lock nut M10 (E).

**Step 4.** Place the Bottom Rack (8) under the Grill Body and tighten it with bolt M6x12 (D) to each leg's bracket. Mount the Charcoal Grate Clip (9) with Bolt M6x12 (D) and Nut M6 (H)