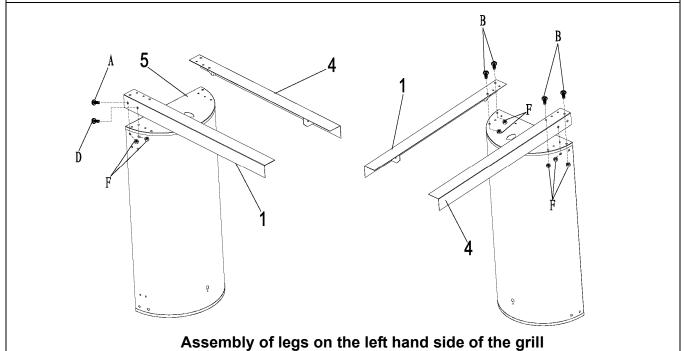

### **Assembly Procedures**

**Step 1.** Assemble Left rear leg (1) on grill body (5) by using bolt M8x15(A), bolt M6x12(D) and nut M8 (F), and also on the side by bolt M8x12 (B) and nut M8 (F). Then assemble Left front leg (4) on grill body (5) by bolt M8x12(B) and nut M8 (F). On each leg there is a weld bolt and they will go through the grill body (5) as well. Then tighten them with nut M8 (F).