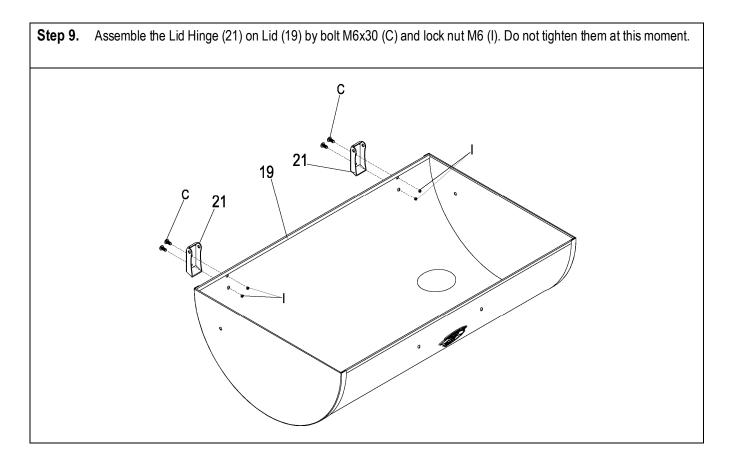

**Step 8.** Attach Front Table to Grill Body by using bolt M8x15 (A) - upper, bolt M6x12 (D) – lower and Nut M8 (F), and also bolt (D) to the front legs as well.

**Step 10.** Attach the Chimney (17) onto the Lid (19) with bolt M6x12 (D) and nuts M6 (H). Place Chimney Cover (18) on Chimney (17) by Spring (R) and cap nut M8 (G). Assemble the Lid handle (20) by bolt M6x12 (D) and place Lid Handle Insulating washers (O) in between Lid (19) and Handle (20). Unscrew the nut from Temperature Gauge (16) and attach the Temperature Gauge (16) to middle front of Lid (19) and tighten with the nut. Do not tighten thermometer by turning thermometer head; tighten rear bolt to moderate tension. DO NOT OVER TIGHTEN DAMAGE MAY OCCUR TO THERMOMETER.