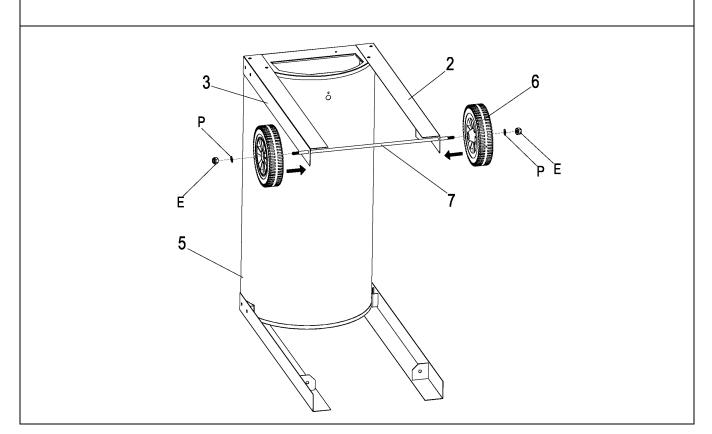

**Step 3.** Place the Axle (7) go through the hole on Right front leg (3) and Right rear leg (2). Then assemble the Wheels (6) to Axle (7) by insert installing Wheel washer (P) with lock nut M10 (E).

**Step 4.** Place the Bottom Rack (8) under the Grill Body and tighten it with bolt M6x12 (D) to each leg's bracket. Mount the Charcoal Grate Clip (9) with Bolt M6x12 (D) and Nut M6 (H)