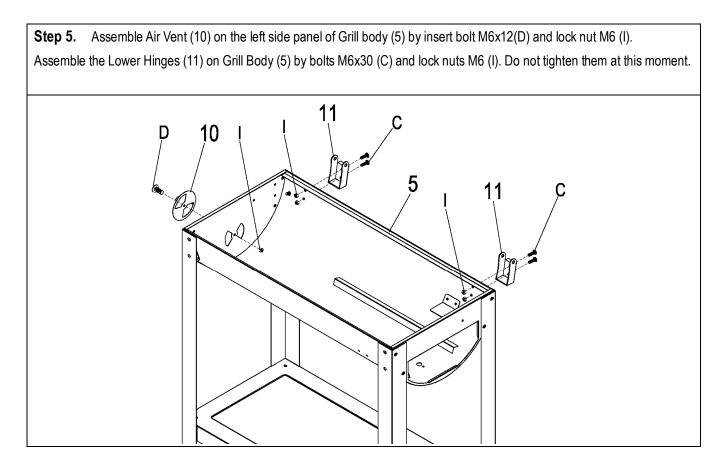

**Step 3.** Place the Axle (7) go through the hole on Right front leg (3) and Right rear leg (2). Then assemble the Wheels (6) to Axle (7) by insert installing Wheel washer (P) with lock nut M10 (E).

**Step 4.** Place the Bottom Rack (8) under the Grill Body and tighten it with bolt M6x12 (D) to each leg's bracket. Mount the Charcoal Grate Clip (9) with Bolt M6x12 (D) and Nut M6 (H)

**Step 8.** Attach Front Table to Grill Body by using bolt M8x15 (A) - upper, bolt M6x12 (D) – lower and Nut M8 (F), and also bolt (D) to the front legs as well.

**Step 10.** Attach the Chimney (17) onto the Lid (19) with bolt M6x12 (D) and nuts M6 (H). Place Chimney Cover (18) on Chimney (17) by Spring (R) and cap nut M8 (G). Assemble the Lid handle (20) by bolt M6x12 (D) and place Lid Handle Insulating washers (O) in between Lid (19) and Handle (20). Unscrew the nut from Temperature Gauge (16) and attach the Temperature Gauge (16) to middle front of Lid (19) and tighten with the nut. Do not tighten thermometer by turning thermometer head; tighten rear bolt to moderate tension. DO NOT OVER TIGHTEN DAMAGE MAY OCCUR TO THERMOMETER.