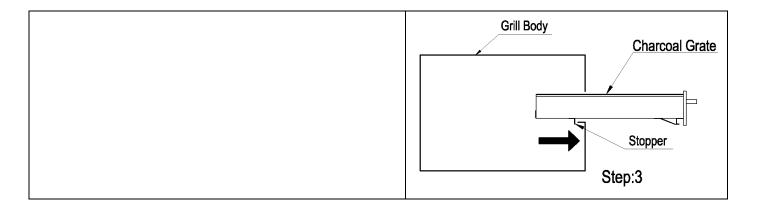

**Step 14.** PLACE CHARCOAL GRATE INTO GRILL BODY : (I) Slide Charcoal Grate (24) inside the Grill Body (5) a bit. (II) Lift up the Charcoal Grate slightly to let stopper at the bottom of Charcoal Grate to slide over the latch on the Grill Body. (III) Glide the Charcoal Grate smoothly towards the Grill Body. (IV) Keep pushing the Charcoal Grate in until the back lock at the bottom of Charcoal Grate hooks up to the latch on the inside of Grill Body. See below illustration Step 1 – Step 4

**Step 15.** ADD CHARCOAL WHEN IN USE : (I) Lift up the Charcoal Grate (24). (II) Pull the whole Charcoal Grate out to let the back lock at the bottom of Charcoal Grate skip over the latch on the Grill Body. (III) Hold and keep pulling Charcoal Grate out horizontally until the stopper at the bottom of Charcoal Grate hooks up to the latch on the inside of Grill Body, then add charcoal. See below illustration Step 1 – Step 3. NOTE: Always close the Air-Vent and wear mittens/gloves before removing the Charcoal Grate Grate

Step 16. REMOVE CHARCOAL GRATE FOR CLEANING : MAKE SURE GRILL IS COOL. (I) Lift up the Charcoal Grate (24).
(II) Hold the handle and slide Charcoal Grate out to let back lock at the bottom of Charcoal Grate skip over the latch on the Grill Body. (III) Keep pulling out the Charcoal Grate slowly, and lift the Charcoal Grate up for the stopper to avoid the latch on the side of Grill Body. (IV) Remove the Charcoal Grate and proceed with cleaning. See below illustration Step 1 – Step 3. NOTE: Always close the Air-Vent and wear mittens/gloves before removing the Charcoal Grate