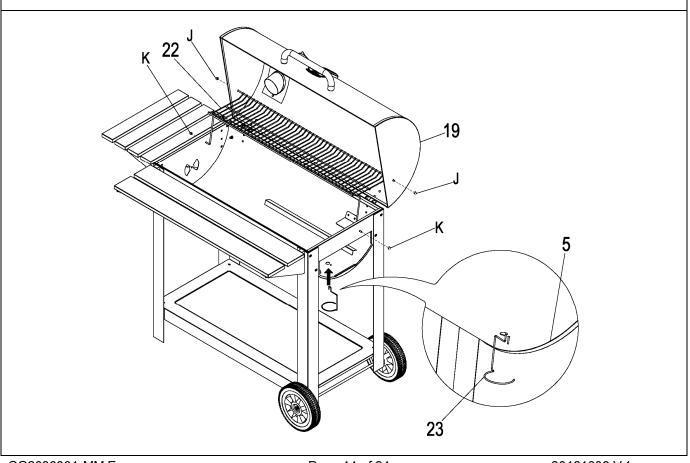

**Step 11.** Align the Lid to Grill Body (5) and let Hinge pin (M) to go through upper and lower hinges and lock it with Cotter pins (N). Then tighten the hinge bolts at this moment.

**Step 12.** Assemble the Warming Rack (22) to the Lid (19) and Grill Body (5), and tighten the wire end with cap nut M6 (J) and Cap nut M5 (K). Hang the Grease Cup Holder (23) to the right side of Grill Body (5)