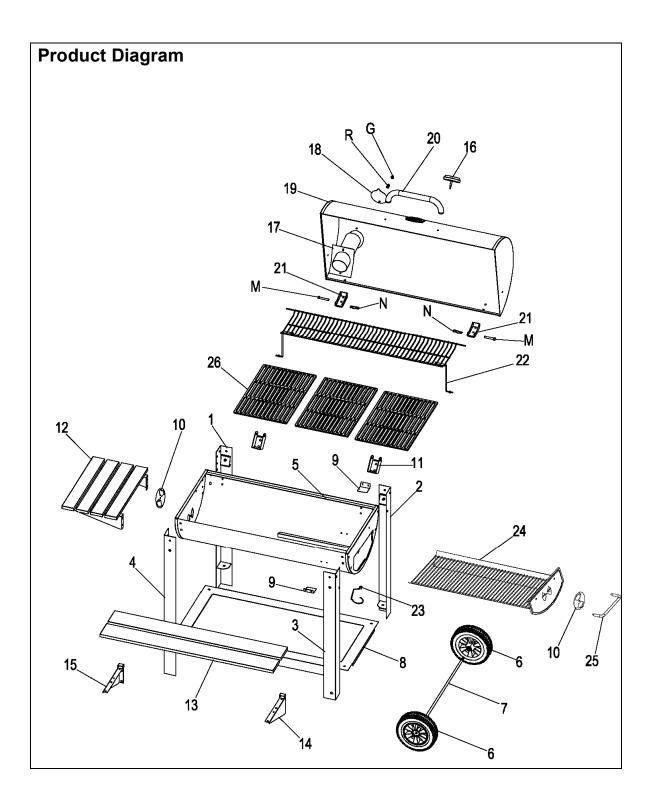

### **Component List**

### **Assembly Procedures**

**Step 1.** Assemble Left rear leg (1) on grill body (5) by using bolt M8x15(A), bolt M6x12(D) and nut M8 (F), and also on the side by bolt M8x12 (B) and nut M8 (F). Then assemble Left front leg (4) on grill body (5) by bolt M8x12(B) and nut M8 (F). On each leg there is a weld bolt and they will go through the grill body (5) as well. Then tighten them with nut M8 (F).

**Step 2.** Assemble Right rear leg (2) on grill body (5) by using bolt M8x15(A), bolt M6x12 (D) and nut M8(F), and also on the side by bolt M8x12 (B) and nut M8(F). Then assemble Right front leg (3) on grill body (5) by bolt M8x12 (B) and nut M8(F). On each leg there is a weld bolt and they will go through the grill body (5) as well. Then tighten them with nut M8(F).

**Step 3.** Place the Axle (7) go through the hole on Right front leg (3) and Right rear leg (2). Then assemble the Wheels (6) to Axle (7) by insert installing Wheel washer (P) with lock nut M10 (E).

**Step 4.** Place the Bottom Rack (8) under the Grill Body and tighten it with bolt M6x12 (D) to each leg's bracket. Mount the Charcoal Grate Clip (9) with Bolt M6x12 (D) and Nut M6 (H)

**Step 8.** Attach Front Table to Grill Body by using bolt M8x15 (A) - upper, bolt M6x12 (D) – lower and Nut M8 (F), and also bolt (D) to the front legs as well.

**Step 10.** Attach the Chimney (17) onto the Lid (19) with bolt M6x12 (D) and nuts M6 (H). Place Chimney Cover (18) on Chimney (17) by Spring (R) and cap nut M8 (G). Assemble the Lid handle (20) by bolt M6x12 (D) and place Lid Handle Insulating washers (O) in between Lid (19) and Handle (20). Unscrew the nut from Temperature Gauge (16) and attach the Temperature Gauge (16) to middle front of Lid (19) and tighten with the nut. Do not tighten thermometer by turning thermometer head; tighten rear bolt to moderate tension. DO NOT OVER TIGHTEN DAMAGE MAY OCCUR TO THERMOMETER.

**Step 11.** Align the Lid to Grill Body (5) and let Hinge pin (M) to go through upper and lower hinges and lock it with Cotter pins (N). Then tighten the hinge bolts at this moment.

**Step 12.** Assemble the Warming Rack (22) to the Lid (19) and Grill Body (5), and tighten the wire end with cap nut M6 (J) and Cap nut M5 (K). Hang the Grease Cup Holder (23) to the right side of Grill Body (5)

CG2036001-MM Eng

**Step 13.** Assemble the Air Vent (10) on the door panel of Charcoal Grate (24) with bolt M6x12 (D) and lock nut M6 (I). Assemble the Charcoal Grate Handle (25) by Flange nut M6 (L) and place Charcoal Grate Insulation washer (Q) in between Charcoal Grate Handle (25) and door panel of Charcoal Grate (24).