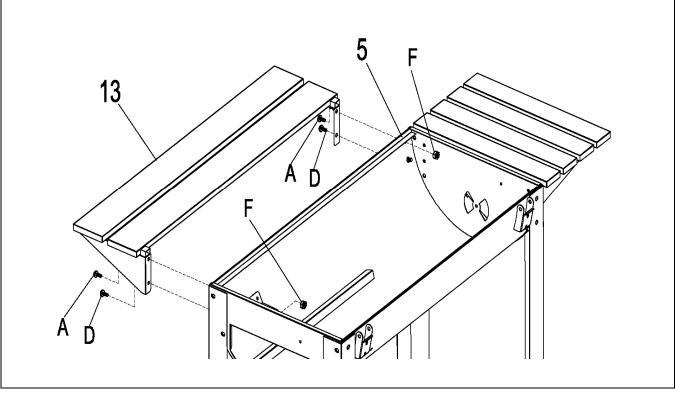

**Step 8.** Attach Front Table to Grill Body by using bolt M8x15 (A) - upper, bolt M6x12 (D) – lower and Nut M8 (F), and also bolt (D) to the front legs as well.

**Step 10.** Attach the Chimney (17) onto the Lid (19) with bolt M6x12 (D) and nuts M6 (H). Place Chimney Cover (18) on Chimney (17) by Spring (R) and cap nut M8 (G). Assemble the Lid handle (20) by bolt M6x12 (D) and place Lid Handle Insulating washers (O) in between Lid (19) and Handle (20). Unscrew the nut from Temperature Gauge (16) and attach the Temperature Gauge (16) to middle front of Lid (19) and tighten with the nut. Do not tighten thermometer by turning thermometer head; tighten rear bolt to moderate tension. DO NOT OVER TIGHTEN DAMAGE MAY OCCUR TO THERMOMETER.