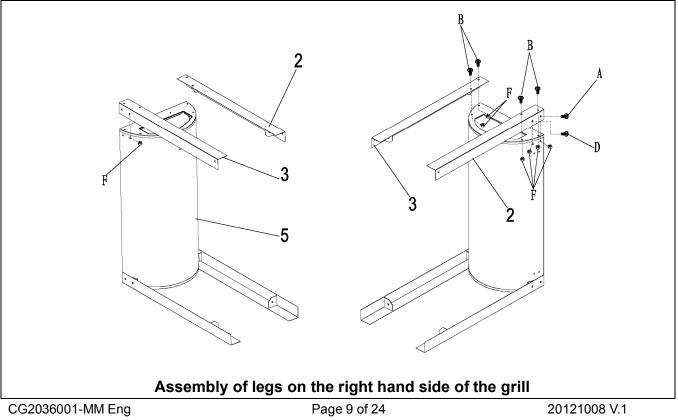

**Step 2.** Assemble Right rear leg (2) on grill body (5) by using bolt M8x15(A), bolt M6x12 (D) and nut M8(F), and also on the side by bolt M8x12 (B) and nut M8(F). Then assemble Right front leg (3) on grill body (5) by bolt M8x12 (B) and nut M8(F). On each leg there is a weld bolt and they will go through the grill body (5) as well. Then tighten them with nut M8(F).