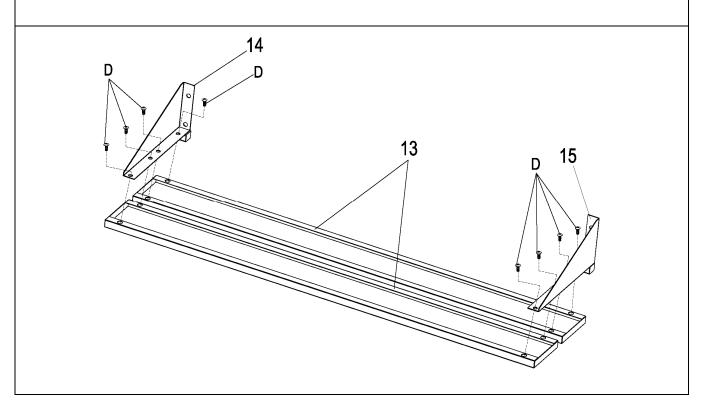

**Step 8.** Attach Front Table to Grill Body by using bolt M8x15 (A) - upper, bolt M6x12 (D) – lower and Nut M8 (F), and also bolt (D) to the front legs as well.

**Step 10.** Attach the Chimney (17) onto the Lid (19) with bolt M6x12 (D) and nuts M6 (H). Place Chimney Cover (18) on Chimney (17) by Spring (R) and cap nut M8 (G). Assemble the Lid handle (20) by bolt M6x12 (D) and place Lid Handle Insulating washers (O) in between Lid (19) and Handle (20). Unscrew the nut from Temperature Gauge (16) and attach the Temperature Gauge (16) to middle front of Lid (19) and tighten with the nut. Do not tighten thermometer by turning thermometer head; tighten rear bolt to moderate tension. DO NOT OVER TIGHTEN DAMAGE MAY OCCUR TO THERMOMETER.