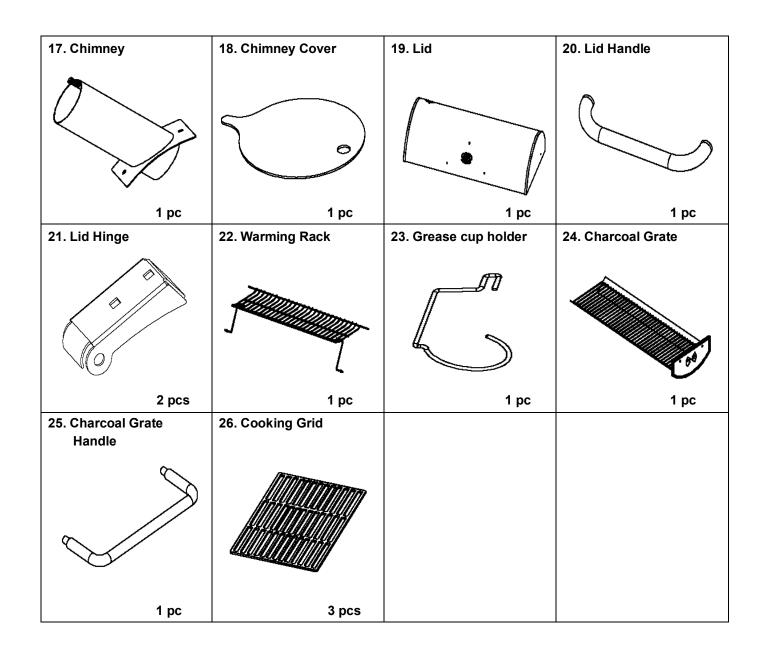

### **Component List**

**Step 8.** Attach Front Table to Grill Body by using bolt M8x15 (A) - upper, bolt M6x12 (D) – lower and Nut M8 (F), and also bolt (D) to the front legs as well.

**Step 10.** Attach the Chimney (17) onto the Lid (19) with bolt M6x12 (D) and nuts M6 (H). Place Chimney Cover (18) on Chimney (17) by Spring (R) and cap nut M8 (G). Assemble the Lid handle (20) by bolt M6x12 (D) and place Lid Handle Insulating washers (O) in between Lid (19) and Handle (20). Unscrew the nut from Temperature Gauge (16) and attach the Temperature Gauge (16) to middle front of Lid (19) and tighten with the nut. Do not tighten thermometer by turning thermometer head; tighten rear bolt to moderate tension. DO NOT OVER TIGHTEN DAMAGE MAY OCCUR TO THERMOMETER.

**Step 11.** Align the Lid to Grill Body (5) and let Hinge pin (M) to go through upper and lower hinges and lock it with Cotter pins (N). Then tighten the hinge bolts at this moment.

**Step 12.** Assemble the Warming Rack (22) to the Lid (19) and Grill Body (5), and tighten the wire end with cap nut M6 (J) and Cap nut M5 (K). Hang the Grease Cup Holder (23) to the right side of Grill Body (5)

CG2036001-MM Eng

**Step 13.** Assemble the Air Vent (10) on the door panel of Charcoal Grate (24) with bolt M6x12 (D) and lock nut M6 (I). Assemble the Charcoal Grate Handle (25) by Flange nut M6 (L) and place Charcoal Grate Insulation washer (Q) in between Charcoal Grate Handle (25) and door panel of Charcoal Grate (24).

**Step 14.** PLACE CHARCOAL GRATE INTO GRILL BODY : (I) Slide Charcoal Grate (24) inside the Grill Body (5) a bit. (II) Lift up the Charcoal Grate slightly to let stopper at the bottom of Charcoal Grate to slide over the latch on the Grill Body. (III) Glide the Charcoal Grate smoothly towards the Grill Body. (IV) Keep pushing the Charcoal Grate in until the back lock at the bottom of Charcoal Grate hooks up to the latch on the inside of Grill Body. See below illustration Step 1 – Step 4