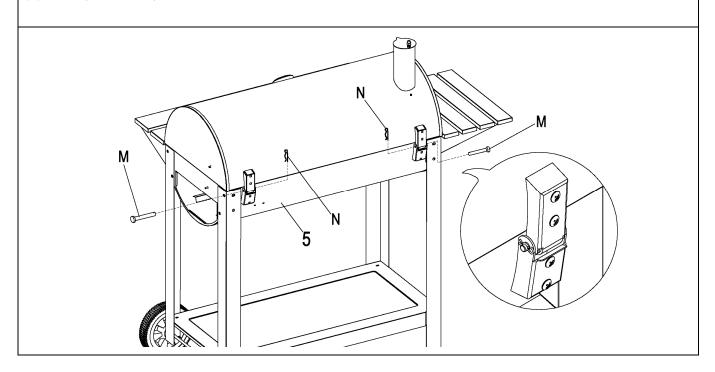

**Step 11.** Align the Lid to Grill Body (5) and let Hinge pin (M) to go through upper and lower hinges and lock it with Cotter pins (N). Then tighten the hinge bolts at this moment.

**Step 12.** Assemble the Warming Rack (22) to the Lid (19) and Grill Body (5), and tighten the wire end with cap nut M6 (J) and Cap nut M5 (K). Hang the Grease Cup Holder (23) to the right side of Grill Body (5)