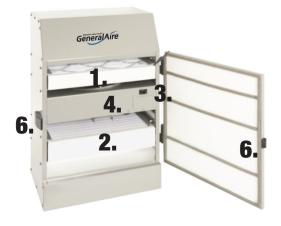

- 1. Replace your pre-filter with carbon (GFI #4646) every 3 to 6 months.
- 2. Replace your HEPA filter (GFI #4645) every 2 years.

1. Pleated Pre-Filter With Carbon (GFI #4646)

-0

-П

-0

- 2. HEPA Filter (GFI #4645)
- 3. Child Safety Switch
- 4. PSC Motor
- 5. Variable Motor Control (Not Shown)
- 6. Door Latch
- 7. Casters (R Model; Not Shown)