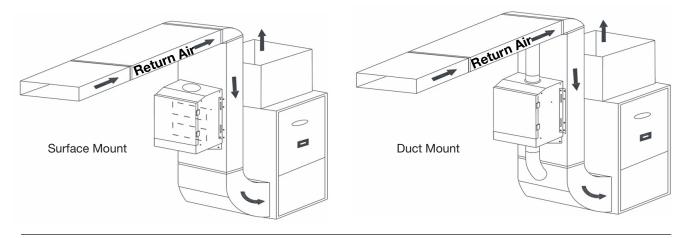

# Surface Mount HEPA (Model 400D)

- 1. Install mounting support bracket on return air duct for bottom support using the provided #8 x 1/2" screws.
- Install the side mounting brackets on both sides of the unit by removing and remounting the screws located on the unit\*
- Using the provided template, cut rectangular intake and exhaust holes in the duct work. Each will measure 3.75" high by 14.375" wide.
- 4. Cut out the intake and exhaust holes from the back of the HEPA unit.
- 5. Hang the HEPA Air Cleaner onto the duct, first resting on the bottom support bracket. Screw side brackets into the duct using the provided #8 x 1/2" screws.\*
- 6. Remove filters from plastic bags. Insert the pre-filter with carbon in the top slot; the HEPA filter in the bottom slot.
- 7. Plug unit into a 120V outlet. Turn fan on using the dial control to the preferred speed.

# **Duct Mount HEPA (Model 400D)**

D-

- 1. Install mounting support bracket on return air duct for bottom support using the provided #8 x 1/2" screws.
- Install the side mounting brackets on both sides of the unit by removing and remounting the screws located on the unit.\*
- 3. Cut round intake and exhaust holes in the duct work; each 8" in diameter.
- 4. Cut out the round intake and exhaust holes on the <u>top and</u> <u>bottom</u> of the HEPA unit.
- 5. Hang the HEPA Air Cleaner onto the duct using the provided #8 x 1/2" screws. Attach duct to intake and exhaust holes. Screw side brackets into the duct using the provided #8 x 1/2" screws.\*
- Install 8" collars using the provided #8 x 1/2" screws (12 included).
- 7. Remove filters from plastic bags. Insert the pre-filter with carbon in the top slot; the HEPA filter in the bottom slot.
- 8. Plug unit into a 120V outlet. Turn fan on using the dial control to the preferred speed.