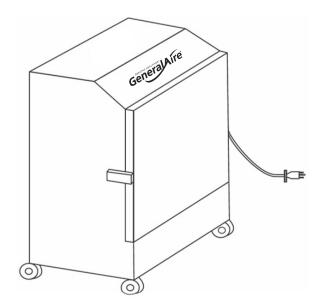

## Room / Portable Unit (Model 400P)

- 1. Remove filters from plastic bags. Insert the prefilter with carbon in the top slot and the HEPA filter in the bottom slot.
- 2. Install caster wheels.
- 3. Place in room of choice and pug the unit into a 120V outlet.
- 4. Turn variable speed dial control to increase airflow (CFM).