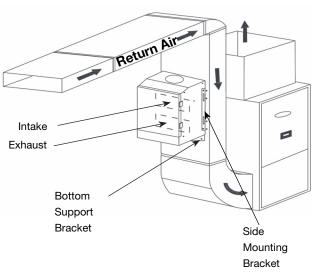

# Surface Mount HEPA (Model 400D)

- 1. Install mounting support bracket on return air duct for bottom support using the provided #8 x 1/2" screws.
- Install the side mounting brackets on both sides of the unit by removing and remounting the screws located on the unit\*
- Using the provided template, cut rectangular intake and exhaust holes in the duct work. Each will measure 3.75" high by 14.375" wide.
- 4. Cut out the intake and exhaust holes from the back of the HEPA unit.
- 5. Hang the HEPA Air Cleaner onto the duct, first resting on the bottom support bracket. Screw side brackets into the duct using the provided #8 x 1/2" screws.\*
- 6. Remove filters from plastic bags. Insert the pre-filter with carbon in the top slot; the HEPA filter in the bottom slot.
- 7. Plug unit into a 120V outlet. Turn fan on using the dial control to the preferred speed.

# **Duct Mount HEPA (Model 400D)**

D-

- 1. Install mounting support bracket on return air duct for bottom support using the provided #8 x 1/2" screws.
- Install the side mounting brackets on both sides of the unit by removing and remounting the screws located on the unit.\*
- 3. Cut round intake and exhaust holes in the duct work; each 8" in diameter.
- 4. Cut out the round intake and exhaust holes on the <u>top and</u> <u>bottom</u> of the HEPA unit.
- 5. Hang the HEPA Air Cleaner onto the duct using the provided #8 x 1/2" screws. Attach duct to intake and exhaust holes. Screw side brackets into the duct using the provided #8 x 1/2" screws.\*
- Install 8" collars using the provided #8 x 1/2" screws (12 included).
- 7. Remove filters from plastic bags. Insert the pre-filter with carbon in the top slot; the HEPA filter in the bottom slot.
- 8. Plug unit into a 120V outlet. Turn fan on using the dial control to the preferred speed.