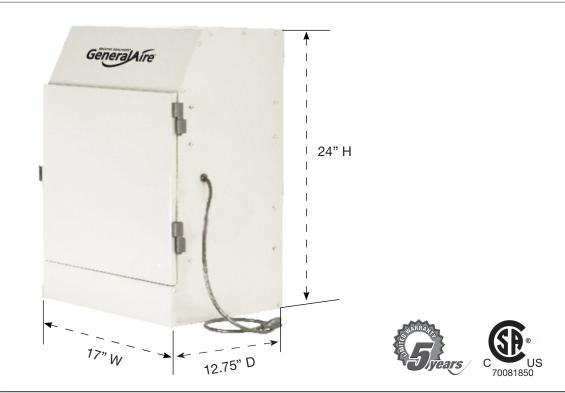

# **Please Read And Save These Instructions**

| GENERALAIRE® HEPA AIR CLEANERS                 |                                                                                                                                                   |                                                                                                         |
|------------------------------------------------|---------------------------------------------------------------------------------------------------------------------------------------------------|---------------------------------------------------------------------------------------------------------|
| Model                                          | 400D (Duct Mount)                                                                                                                                 | 400R (Room/Portable)                                                                                    |
| GFI #                                          | 4640                                                                                                                                              | 4641                                                                                                    |
| Weight (Pounds)                                | 35                                                                                                                                                |                                                                                                         |
| Dimensions (Inches)                            | 24 H x 12.75 D x 17 W                                                                                                                             |                                                                                                         |
| Rated Air Flow (CFM)                           | 400                                                                                                                                               |                                                                                                         |
| Min. Ave. % Eff. 1.0-3.0 Microns               | HEPA 99.97%                                                                                                                                       |                                                                                                         |
| Operation                                      | Air Flow From Furnace Through Air Cleaner/Fan Coil                                                                                                | Room / Portable                                                                                         |
| Replacement Filters                            | 1. HEPA (GFI #4645) - Replace Every 2 Years / 2. Pre-Filter (GFI #4646) With Carbon - Replace Every Year                                          |                                                                                                         |
| Power Consumption (Watts)                      | 300                                                                                                                                               |                                                                                                         |
| Amperage                                       | 115V / 1 / 60Hz; 2.75 Amp                                                                                                                         |                                                                                                         |
| Certification                                  | <sub>c</sub> CSA <sub>us</sub>                                                                                                                    |                                                                                                         |
| Collar / Intake / Exhaust<br>Openings (Inches) | Collar: 8 (203mm)<br>Intake: 3.75 (95mm) x 14.375 (365mm)<br>Exhaust: 3.75 (95mm) x 14.375 (365mm)                                                |                                                                                                         |
| Pallet Quantity                                | 18                                                                                                                                                |                                                                                                         |
| Mounting                                       | Return Air Duct Mount / Collar                                                                                                                    | Room / Portable                                                                                         |
| Warranty (Years)                               | 5                                                                                                                                                 |                                                                                                         |
| In the Box                                     | HEPA Air Cleaner, 9' Power Cord, Installation Manual,<br>Duct Collars, Pre-Filter, HEPA Filter, 3 Mounting<br>Brackets, Screws, Mounting Template | HEPA Air Cleaner, 9' Power Cord, Installation Manual,<br>Pre-Filter, HEPA Filter, Screws, Caster Wheels |