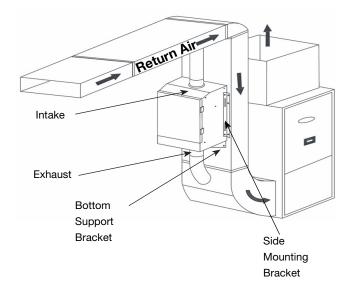

# Surface Mount HEPA (Model 400D)

- 1. Install mounting support bracket on return air duct for bottom support using the provided #8 x 1/2" screws.
- Install the side mounting brackets on both sides of the unit by removing and remounting the screws located on the unit\*
- Using the provided template, cut rectangular intake and exhaust holes in the duct work. Each will measure 3.75" high by 14.375" wide.
- 4. Cut out the intake and exhaust holes from the back of the HEPA unit.
- 5. Hang the HEPA Air Cleaner onto the duct, first resting on the bottom support bracket. Screw side brackets into the duct using the provided #8 x 1/2" screws.\*
- 6. Remove filters from plastic bags. Insert the pre-filter with carbon in the top slot; the HEPA filter in the bottom slot.
- 7. Plug unit into a 120V outlet. Turn fan on using the dial control to the preferred speed.

-0

-m

Duct Mount Collars Are Included!

\*Side Mounting Brackets Add 1" on Either Side of HEPA Unit; Requiring a Minimum Duct Width of 20" for Installation

See maintenance on the back page.

**INSTALLATION CONT.** 

# **Duct Mount HEPA (Model 400D)**

D-

- 1. Install mounting support bracket on return air duct for bottom support using the provided #8 x 1/2" screws.
- Install the side mounting brackets on both sides of the unit by removing and remounting the screws located on the unit.\*
- 3. Cut round intake and exhaust holes in the duct work; each 8" in diameter.
- 4. Cut out the round intake and exhaust holes on the <u>top and</u> <u>bottom</u> of the HEPA unit.
- 5. Hang the HEPA Air Cleaner onto the duct using the provided #8 x 1/2" screws. Attach duct to intake and exhaust holes. Screw side brackets into the duct using the provided #8 x 1/2" screws.\*
- Install 8" collars using the provided #8 x 1/2" screws (12 included).
- 7. Remove filters from plastic bags. Insert the pre-filter with carbon in the top slot; the HEPA filter in the bottom slot.
- 8. Plug unit into a 120V outlet. Turn fan on using the dial control to the preferred speed.

#### \*Side Mounting Brackets Add 1" on Either Side of HEPA Unit; Requiring a Minimum Duct Width of 20" for Installation