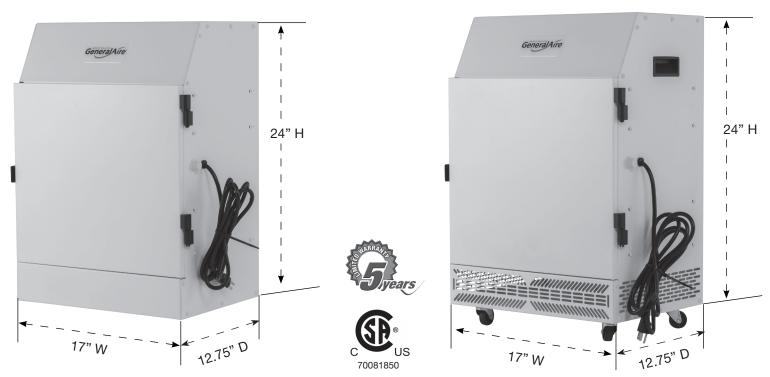

## **Please Read And Save These Instructions**

| GENERALAIRE® HEPA AIR CLEANERS                 |                                                                                                                                                   |                                                                                                        |
|------------------------------------------------|---------------------------------------------------------------------------------------------------------------------------------------------------|--------------------------------------------------------------------------------------------------------|
| Model                                          | 400D (Duct Mount)                                                                                                                                 | 400R (Room/Portable)                                                                                   |
| GFI#                                           | 4640                                                                                                                                              | 4641                                                                                                   |
| Weight (Pounds)                                | 35                                                                                                                                                |                                                                                                        |
| Dimensions (Inches)                            | 24 H x 12.75 D x 17 W                                                                                                                             |                                                                                                        |
| Rated Air Flow (CFM)                           | 400                                                                                                                                               |                                                                                                        |
| Min. Ave. % Eff. 1.0-3.0 Microns               | HEPA 99.97%                                                                                                                                       |                                                                                                        |
| Operation                                      | Air Flow From Furnace Through Air Cleaner/Fan Coil                                                                                                | Room / Portable                                                                                        |
| Replacement Filters                            | 1. HEPA (GFI #4645) - Replace Every 2 Years / 2. Pre-Filter (GFI #4646) With Carbon - Replace Every Year                                          |                                                                                                        |
| Power Consumption (Watts)                      | 300                                                                                                                                               |                                                                                                        |
| Amperage                                       | 115V / 1 / 60Hz; 2.75 Amp                                                                                                                         |                                                                                                        |
| Certification                                  | <sub>c</sub> CSA <sub>us</sub>                                                                                                                    |                                                                                                        |
| Collar / Intake / Exhaust<br>Openings (Inches) | Collar: 8 (203mm)<br>Intake: 3.75 (95mm) x 14.375 (365mm)<br>Exhaust: 3.75 (95mm) x 14.375 (365mm)                                                |                                                                                                        |
| Pallet Quantity                                | 18                                                                                                                                                |                                                                                                        |
| Mounting                                       | Return Air Duct Mount / Collar                                                                                                                    | Room / Portable                                                                                        |
| Warranty (Years)                               | 5                                                                                                                                                 |                                                                                                        |
| In the Box                                     | HEPA Air Cleaner, 9' Power Cord, Installation Manual,<br>Duct Collars, Pre-Filter, HEPA Filter, 3 Mounting<br>Brackets, Screws, Mounting Template | HEPA Air Cleaner, 9' Power Cord, Installation Manual<br>Pre-Filter, HEPA Filter, Screws, Caster Wheels |