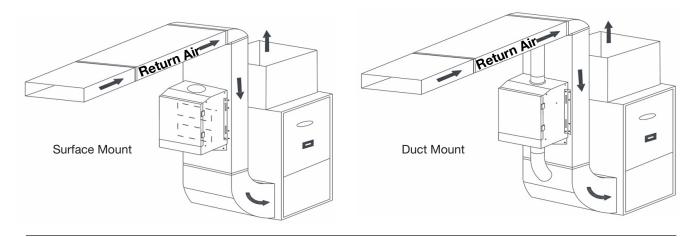

### **Surface Mount HEPA (Model 400D)**

- 1. Install mounting support bracket on return air duct for bottom support using the provided #8 x 1/2" screws.
- 2. Install the side mounting brackets on both sides of the unit by removing and remounting the screws located on the unit\*
- 3. Using the provided template, cut rectangular intake and exhaust holes in the duct work. Each will measure 3.75" high by 14.375" wide.
- Cut out the intake and exhaust holes from the back of the HEPA unit.
- 5. Hang the HEPA Air Cleaner onto the duct, first resting on the bottom support bracket. Screw side brackets into the duct using the provided #8 x 1/2" screws.\*
- 6. Remove filters from plastic bags. Insert the pre-filter with carbon in the top slot; the HEPA filter in the bottom slot.
- 7. Plug unit into a 120V outlet. Turn fan on using the dial control to the preferred speed.

### **Duct Mount HEPA (Model 400D)**

- 1. Install mounting support bracket on return air duct for bottom support using the provided #8 x 1/2" screws.
- Install the side mounting brackets on both sides of the unit by removing and remounting the screws located on the unit.\*
- 3. Cut round intake and exhaust holes in the duct work; each 8" in diameter.
- 4. Cut out the round intake and exhaust holes on the <u>top and</u> bottom of the HEPA unit.
- 5. Hang the HEPA Air Cleaner onto the duct using the provided #8 x 1/2" screws. Attach duct to intake and exhaust holes. Screw side brackets into the duct using the provided #8 x 1/2" screws.\*
- 6. Install 8" collars using the provided #8 x 1/2" screws (12 included).
- 7. Remove filters from plastic bags. Insert the pre-filter with carbon in the top slot; the HEPA filter in the bottom slot.
- 8. Plug unit into a 120V outlet. Turn fan on using the dial control to the preferred speed.