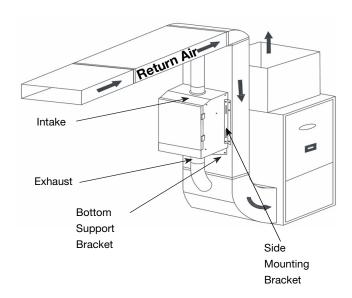

### **Surface Mount HEPA (Model 400D)**

- 1. Install mounting support bracket on return air duct for bottom support using the provided #8 x 1/2" screws.
- 2. Install the side mounting brackets on both sides of the unit by removing and remounting the screws located on the unit\*
- 3. Using the provided template, cut rectangular intake and exhaust holes in the duct work. Each will measure 3.75" high by 14.375" wide.
- Cut out the intake and exhaust holes from the back of the HEPA unit.
- 5. Hang the HEPA Air Cleaner onto the duct, first resting on the bottom support bracket. Screw side brackets into the duct using the provided #8 x 1/2" screws.\*
- 6. Remove filters from plastic bags. Insert the pre-filter with carbon in the top slot; the HEPA filter in the bottom slot.
- 7. Plug unit into a 120V outlet. Turn fan on using the dial control to the preferred speed.

**Duct Mount Collars Are Included!** 

\*Side Mounting Brackets Add 1" on Either Side of HEPA Unit; Requiring a Minimum Duct Width of 20" for Installation

See maintenance on the back page.

### **Duct Mount HEPA (Model 400D)**

- 1. Install mounting support bracket on return air duct for bottom support using the provided #8 x 1/2" screws.
- Install the side mounting brackets on both sides of the unit by removing and remounting the screws located on the unit.\*
- 3. Cut round intake and exhaust holes in the duct work; each 8" in diameter.
- 4. Cut out the round intake and exhaust holes on the <u>top and</u> bottom of the HEPA unit.
- 5. Hang the HEPA Air Cleaner onto the duct using the provided #8 x 1/2" screws. Attach duct to intake and exhaust holes. Screw side brackets into the duct using the provided #8 x 1/2" screws.\*
- 6. Install 8" collars using the provided #8 x 1/2" screws (12 included).
- 7. Remove filters from plastic bags. Insert the pre-filter with carbon in the top slot; the HEPA filter in the bottom slot.
- 8. Plug unit into a 120V outlet. Turn fan on using the dial control to the preferred speed.

See maintenance on the back page.

**Duct Mount Collars Are Included!** 

\*Side Mounting Brackets Add 1" on Either Side of HEPA Unit; Requiring a Minimum Duct Width of 20" for Installation