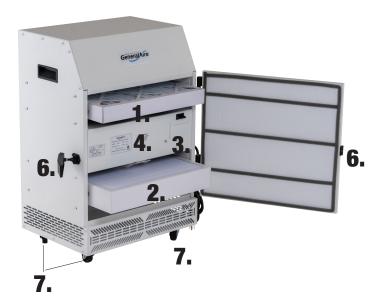

- 1. Replace your pre-filter with carbon (GFI #4646) every 3 to 6 months.
- 2. Replace your HEPA filter (GFI #4645) every 2 years.

- 1. Pleated Pre-Filter With Carbon (GFI #4646)
- 2. HEPA Filter (GFI #4645)
- 3. Child Safety Switch
- 4. PSC Motor (inside)
- 5. Variable Motor Control (Not Shown)
- 6. Door Latch
- 7. Casters (R Model Only)