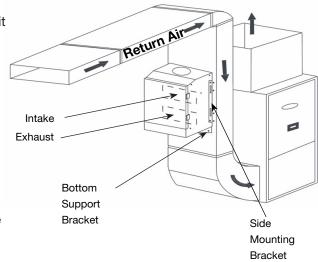

### **Surface Mount HEPA (Model 400D)**

- 1. Install mounting support bracket on return air duct for bottom support using the provided #8 x 1/2" screws.
- 2. Install the side mounting brackets on both sides of the unit by removing and remounting the screws located on the unit\*
- 3. Using the provided template, cut rectangular intake and exhaust holes in the duct work. Each will measure 3.75" high by 14.375" wide.
- Cut out the intake and exhaust holes from the back of the HEPA unit.
- 5. Hang the HEPA Air Cleaner onto the duct, first resting on the bottom support bracket. Screw side brackets into the duct using the provided #8 x 1/2" screws.\*
- 6. Remove filters from plastic bags. Insert the pre-filter with carbon in the top slot; the HEPA filter in the bottom slot.
- 7. Plug unit into a 120V outlet. Turn fan on using the dial control to the preferred speed.

### **Duct Mount HEPA (Model 400D)**

- 1. Install mounting support bracket on return air duct for bottom support using the provided #8 x 1/2" screws.
- Install the side mounting brackets on both sides of the unit by removing and remounting the screws located on the unit.\*
- 3. Cut round intake and exhaust holes in the duct work; each 8" in diameter.
- 4. Cut out the round intake and exhaust holes on the <u>top and</u> bottom of the HEPA unit.
- 5. Hang the HEPA Air Cleaner onto the duct using the provided #8 x 1/2" screws. Attach duct to intake and exhaust holes. Screw side brackets into the duct using the provided #8 x 1/2" screws.\*
- 6. Install 8" collars using the provided #8 x 1/2" screws (12 included).
- 7. Remove filters from plastic bags. Insert the pre-filter with carbon in the top slot; the HEPA filter in the bottom slot.
- 8. Plug unit into a 120V outlet. Turn fan on using the dial control to the preferred speed.