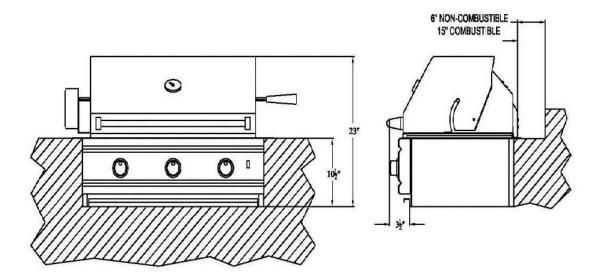

#### **Combustible Construction**

Minimum horizontal clearance from sides and back of the unit to adjacent vertical combustible construction extending above top of unit, 6 inches from side and 15 inches from back. Do not locate under any overhead combustible construction.

#### **Non-Combustible Construction**

Sides of the grill can be 0" from **non-combustible** wall, below the cooking surface.

#### **Build-in Installation**

For non-combustible masonry cabinet enclosure installation only. Follow the cut-out dimensions as shown. ALL outdoor kitchen cabinets MUST include ventilation. We recommend 12 square inches of opening for each (running) 4 feet of counter top.

The bottom of the grill must be supported on both sides and back or full width with opening as shown for gas connection.

SO301BQRRL, SO421BQRL

| Model      | W1    | D1  | D2* | Н   | SW** | SH** | C*** | V***              |
|------------|-------|-----|-----|-----|------|------|------|-------------------|
| SO301BQRRL | 33 ¼" | 20" | 6"  | 11" | 6 ½" | 4 ½" | 3/4" | Varies w/Overhang |
| SO421BQRL  | 45 ¼" | 20" | 6"  | 11" | 6 ½" | 4 ½" | 3/4" | Varies w/Overhang |

# **Build-in Specifications**

SO261BQTR, SO321BQRTRL, SO381BQRTRL

| Model       | W1    | D1    | D2* | Н    | SW** | SH** |  |
|-------------|-------|-------|-----|------|------|------|--|
| SO261BQTR   | 24 ½" | 21 ½" | 6"  | 9 ½" | 6 ½" | 4 ½" |  |
| SO321BQRTRL | 30 ½" | 21 ½" | 6"  | 9 ½" | 6 ½" | 4 ½" |  |
| SO381BQRTRL | 38 ½" | 21 ½" | 6"  | 9 ½" | 6 ½" | 4 ½" |  |