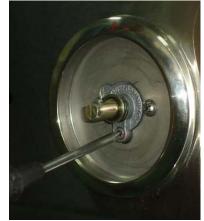

#### **Low Flame Set Screw**

11. If necessary, adjust the low flame set screw located behind the burner control knob on the front of the valve. Back the screw out until it is flush with the valve body.

**Note:** It may be necessary to adjust the air mixture on each burner after a conversion. Typically LP gas requires more primary air so open the air mixers to at least half open. The opposite is true for natural gas. In some cases close these air mixer adjusters completely.