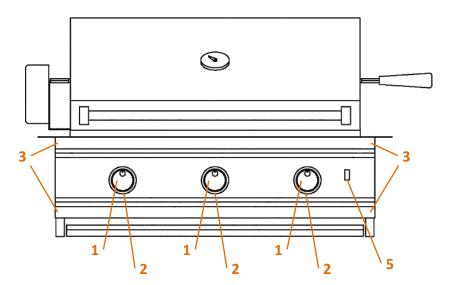

#### !! WARNING !! - DO NOT LEAVE YOUR GRILL UNATTENDED WHILE IN OPERATION!

**Grill:** Grill burners are controlled individually with control knobs. After lighting, turn the knob to HI, LO or in between as desired. Turn on as many burners as required. The top cover may be closed during grilling. Keep the top cover in closed position during the pre-heat period.