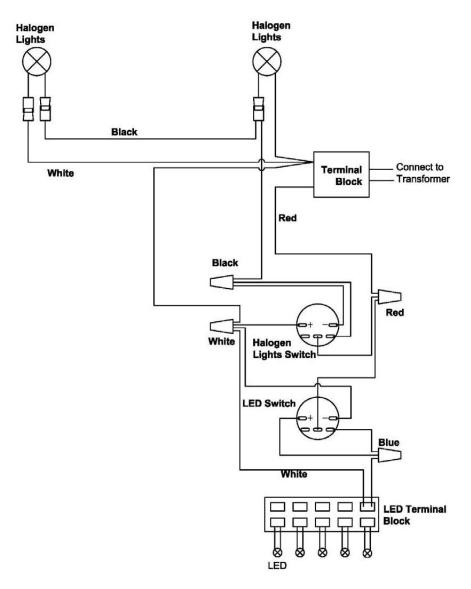

**HALOGEN LIGHT:** The grill (except SO261BQTR) is provided with a low-wattage transformer and three-prong grounding plug for your protection against shock hazard. Connect 115V power to the grill with a grounded cord. USE the transformer provided!