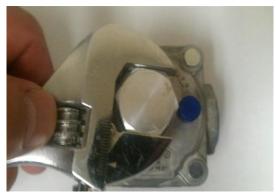

#### **Regulator Conversion**

Maxitrol RV47CL Convertible Regulator

1. Remove Threaded Cap

2. Cap and Plastic Plunger

Regulator Converted to Natural Gas (NG)

Regulator Converted to Liquid Propane (LP)

- 1. Determine the existing gas type. (LP or Natural gas) Changing the gas type and orifice change out is the same for both gases.
- 2. You must remove all grates and burner covers to expose the main burners in the grill.
- 3. On the bottom rear of each burner is a cotter pin. Remove cotter pin.
- 4. Slide burner to the rear of the grill and up. Repeat for each burner.
- 5. Where the burner was located going through a hole in the basin and connecting to the valve is now evacuated space.
- 6. Inside the space you will find the end of the valve (front of grill), with an orifice (brass fitting), screwed into the end of the valve body.
- 7. Remove the orifice with a socket set and extension. These are extremely fragile when removing. Take extra precaution when removing.
- 8. Replace with LP orifice supplied in the kit, (repeat for all burners). When re-installing orifice do not over tighten or you will strip and or break the brass orifice. **Minimal torque is required when tightening!**
- 9. Replace burners and test for proper flame color and height. The flame should be blue in color with small yellow tips. The flame height should be at ½" to 1" on low and 1.5" to 2" on high. The low flame setting may need to be adjusted after converting the grill to LP. Please refer to step 11 listed below to adjust the low flame setting.
- 10. Replace burner covers and grates.