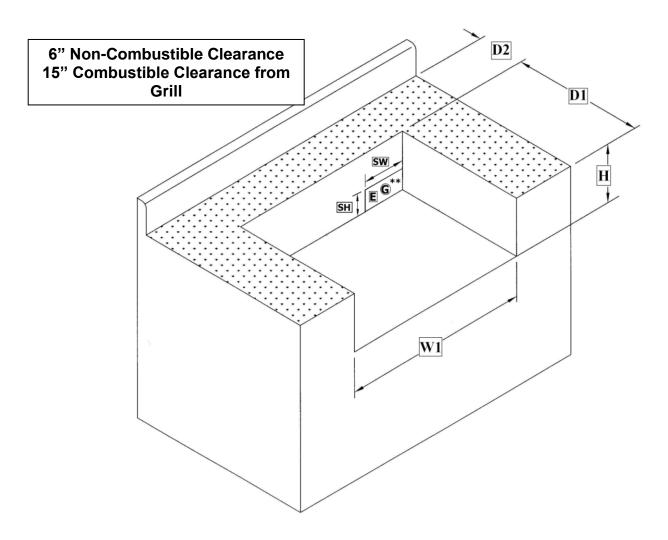

#### **Build-in Installation**

For non-combustible masonry cabinet enclosure installation only. Follow the cut-out dimensions as shown. ALL outdoor kitchen cabinets MUST include ventilation. We recommend 12 square inches of opening for each (running) 4 feet of counter top.

The bottom of the grill must be supported on both sides and back or full width with opening as shown for gas connection.

SO301BQRRL, SO421BQRL

| Model      | W1    | D1  | D2* | Н   | SW** | SH** | C*** | V***              |
|------------|-------|-----|-----|-----|------|------|------|-------------------|
| SO301BQRRL | 33 ¼" | 20" | 6"  | 11" | 6 ½" | 4 ½" | 3/4" | Varies w/Overhang |
| SO421BQRL  | 45 ¼" | 20" | 6"  | 11" | 6 ½" | 4 ½" | 3/4" | Varies w/Overhang |

<sup>\*</sup>Non-Combustible

<sup>\*\*</sup>E & G = Electrical & Gas Supply requiring 3 ½" depth clearances

<sup>\*\*\*</sup>Applies to Left & Right Side

# **Build-in Specifications**

SO261BQTR, SO321BQRTRL, SO381BQRTRL

| Model       | W1    | D1    | D2* | Н    | SW** | SH** |  |
|-------------|-------|-------|-----|------|------|------|--|
| SO261BQTR   | 24 ½" | 21 ½" | 6"  | 9 ½" | 6 ½" | 4 ½" |  |
| SO321BQRTRL | 30 ½" | 21 ½" | 6"  | 9 ½" | 6 ½" | 4 ½" |  |
| SO381BQRTRL | 38 ½" | 21 ½" | 6"  | 9 ½" | 6 ½" | 4 ½" |  |

<sup>\*6&</sup>quot; Non-Combustible

<sup>\*\*</sup>E & G Electrical & Gas Supply Requiring 3 ½" Depth Clearances