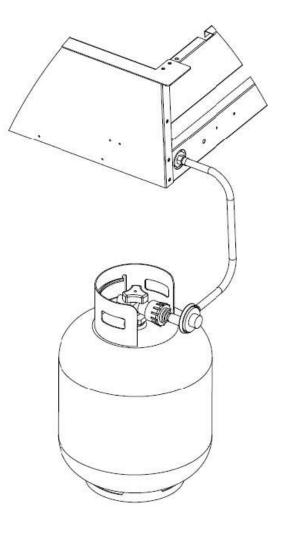

#### LP Gas Connection

The LP hose regulator is not included with the grill and needs to be purchased separately.

Appliance pressure 10" W.C.

Inlet pressure 11" - 14" W.C.

Purchase a standard 20 LB. LP tank with QCC - 1 fitting.

Assemble pipe/hose assembly as shown.

After completion of assembly, turn the tank valve on and turn the control valves on the grill to the 'HI/IGN' position for 10-15 seconds to purge the line of air.

Inspect the hose before each use of the appliance. If it is evident there is excessive abrasion or wear, or the hose is cut, it must be replaced prior to the appliance being put into operation. The replacement hose assembly shall be that specified by the manufacturer.

To connect, insert the regulator inlet into the tank valve and turn the black coupler clockwise until the coupler tightens up. DO NOT OVER TIGHTEN THE COUPLER.

To disconnect, turn the tank valve off. Hold the coupler sleeve and turn counter clockwise. The inlet line will be disengaged.