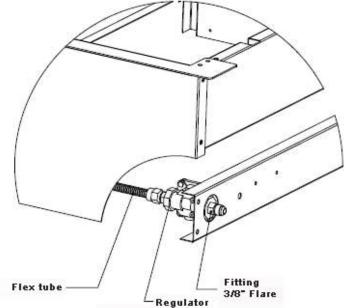

#### **Natural Gas Connection:**

Appliance pressure 4" W.C.

Inlet pressure 5" – 14" W.C.

Check with your local gas utility company or with local codes before installing gas lines.

Assemble pipe fittings as shown. Apply pipe compound on male joints only. Install regulator with the proper orientation for the gas flow. Be sure to use a second wrench on the flex connector when making connections.

# **Important Information Regarding Gas Connections**

- Check gas type use only the type of gas indicated in the rating plate.
- Do NOT connect an unregulated gas source to the appliance. You MUST use the regulator(s) that are supplied with this appliance.
- ⇒ Safe and satisfactory operation depends to a great extent on the proper installation of the appliance. The installation must comply with the local codes, or in the absence of local codes, with either the National Fuel Gas Code, ANSI Z223.1 or CAN/CGA B149.1 or 149.2.
- Installer supplied manual gas shut-off valve must be installed in an easily accessible location in the gas supply line ahead of the pressure regulator (4"W.C.).
- The outdoor cooking gas appliance and its individual shut-off valve must be disconnected from the gas supply piping system during any pressure testing of the system at test pressures in excess of 1/2 Psi (3.5kPa). Over-pressure will cause the valves to fail!
- The outdoor cooking gas appliance must be isolated from the gas supply piping system by closing its individual manual shut-off valve during any pressure testing of the gas supply piping system at test pressures equal to or less than 1/2 Psi (3.5kPa).
- The supply line must be sized and installed to provide a sufficient supply of gas to meet the maximum demand of the grill without undue loss of pressure. The sealant used on the threaded joints of the gas pipe must be a type resistant to the action of LP gases.