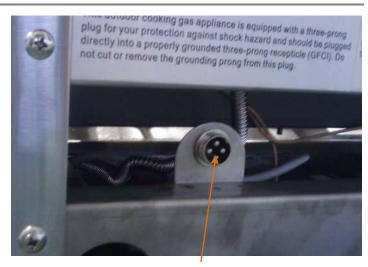

**HALOGEN LIGHT:** The grill (except SO261BQTR) is provided with a low-wattage transformer and three-prong grounding plug for your protection against shock hazard. Connect 115V power to the grill with a grounded cord. USE the transformer provided!

This plug is used for connecting the optional SOSB2L and SOSBIRL side burners

Note: All Solé Grills come standard from the factory equipped for Natural Gas.