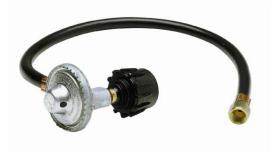

This convertible regulator will not be used if you are going to connect a portable LP hose regulator. The LP hose regulator is not included with the grill and needs to be purchased separately.

LP Hose & Regulator (Not Included)

#### LP Gas Connection

The LP hose regulator is not included with the grill and needs to be purchased separately.

Appliance pressure 10" W.C.

Inlet pressure 11" - 14" W.C.

Purchase a standard 20 LB. LP tank with QCC - 1 fitting.