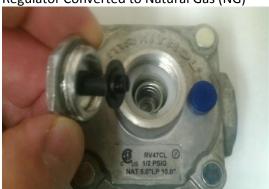

#### **Regulator Conversion**

Maxitrol RV47CL Convertible Regulator

1. Remove Threaded Cap

2. Cap and Plastic Plunger

Regulator Converted to Natural Gas (NG)

Regulator Converted to Liquid Propane (LP)

- 1. Determine the existing gas type. (LP or Natural gas) Changing the gas type and orifice change out is the same for both gases.
- 2. You must remove all grates and burner covers to expose the main burners in the grill.
- 3. On the bottom rear of each burner is a cotter pin. Remove cotter pin.
- 4. Slide burner to the rear of the grill and up. Repeat for each burner.
- 5. Where the burner was located going through a hole in the basin and connecting to the valve is now evacuated space.
- 6. Inside the space you will find the end of the valve (front of grill), with an orifice (brass fitting), screwed into the end of the valve body.
- 7. Remove the orifice with a socket set and extension. These are extremely fragile when removing. Take extra precaution when removing.
- 8. Replace with LP orifice supplied in the kit, (repeat for all burners). When re-installing orifice do not over tighten or you will strip and or break the brass orifice. **Minimal torque is required when tightening!**
- 9. Replace burners and test for proper flame color and height. The flame should be blue in color with small yellow tips. The flame height should be at ½" to 1" on low and 1.5" to 2" on high. The low flame setting may need to be adjusted after converting the grill to LP. Please refer to step 11 listed below to adjust the low flame setting.
- 10. Replace burner covers and grates.