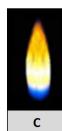

# **Burner Adjustments**

All burners are thoroughly checked for proper lighting and optimal flame pattern before shipment; however, installation conditions or conversion may necessitate minor adjustment to the air shutter/intake. If the flame is not comparable to figures A or B (shown below) adjust the air shutter.

#### Adjusting the Air Shutter/Intake

The flame should be the full length of the burner, blue and stable. The air intake should ONLY be adjusted by a licensed gas professional if the flame is lifting or has excessive amounts of yellow visible in the flame. To gain access to the air shutter the burner must be removed.

C. Adjust Air Shutter

If flame is lifting, loosen the adjustment screw and rotate the air shutter clockwise to achieve optimal flame pattern. Be sure to tighten the adjustment screw before replacing the burner.

If the flame is more yellow than blue, loosen the adjustment screw and rotate the air shutter counter clockwise to achieve optimal flame pattern. Be sure to tighten the adjustment screw before replacing the burner.