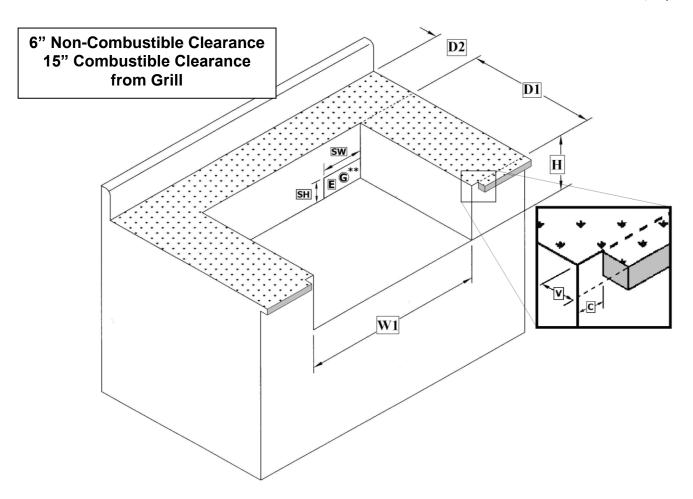

#### **Build-in Installation**

For non-combustible masonry cabinet enclosure installation only. Follow the cut-out dimensions as shown. ALL outdoor kitchen cabinets MUST include ventilation. We recommend 12 square inches of opening for each (running) 4 feet of counter top.

The bottom of the grill must be supported on both sides and back or full width with opening as shown for gas connection.

SO301BQRRL, SO421BQRL

| Model      | W1    | D1  | D2* | Н   | SW** | SH** | C*** | V***              |
|------------|-------|-----|-----|-----|------|------|------|-------------------|
| SO301BQRRL | 33 ¼" | 20" | 6"  | 11" | 6 ½" | 4 ½" | 3/4" | Varies w/Overhang |
| SO421BQRL  | 45 ¼" | 20" | 6"  | 11" | 6 ½" | 4 ½" | 3/4" | Varies w/Overhang |

<sup>\*</sup>Non-Combustible

<sup>\*\*</sup>E & G = Electrical & Gas Supply requiring 3 ½" depth clearances

<sup>\*\*\*</sup>Applies to Left & Right Side

# **Build-in Specifications**

SO261BQTR, SO321BQRTRL, SO381BQRTRL

| Model       | W1    | D1    | D2* | Н    | SW** | SH** |  |
|-------------|-------|-------|-----|------|------|------|--|
| SO261BQTR   | 24 ½" | 21 ½" | 6"  | 9 ½" | 6 ½" | 4 ½" |  |
| SO321BQRTRL | 30 ½" | 21 ½" | 6"  | 9 ½" | 6 ½" | 4 ½" |  |
| SO381BQRTRL | 38 ½" | 21 ½" | 6"  | 9 ½" | 6 ½" | 4 ½" |  |

<sup>\*6&</sup>quot; Non-Combustible

<sup>\*\*</sup>E & G Electrical & Gas Supply Requiring 3 ½" Depth Clearances