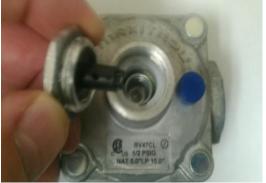

#### **Regulator Conversion**

Maxitrol RV47CL Convertible Regulator

1. Remove Threaded Cap

2. Cap and Plastic Plunger

Regulator Converted to Natural Gas (NG)

Regulator Converted to Liquid Propane (LP)

- 1. Determine the existing gas type. (LP or Natural gas) Changing the gas type and orifice change out is the same for both gases.
- 2. You must remove all grates and burner covers to expose the main burners in the grill.
- 3. On the bottom rear of each burner is a cotter pin. Remove cotter pin.
- 4. Slide burner to the rear of the grill and up. Repeat for each burner.
- 5. Where the burner was located going through a hole in the basin and connecting to the valve is now evacuated space.
- 6. Inside the space you will find the end of the valve (front of grill), with an orifice (brass fitting), screwed into the end of the valve body.
- 7. Remove the orifice with a socket set and extension. These are extremely fragile when removing. Take extra precaution when removing.
- 8. Replace with LP orifice supplied in the kit, (repeat for all burners). When re-installing orifice do not over tighten or you will strip and or break the brass orifice. **Minimal torque is required when tightening!**
- 9. Replace burners and test for proper flame color and height. The flame should be blue in color with small yellow tips. The flame height should be at ½" to 1" on low and 1.5" to 2" on high. The low flame setting may need to be adjusted after converting the grill to LP. Please refer to step 11 listed below to adjust the low flame setting.
- 10. Replace burner covers and grates.