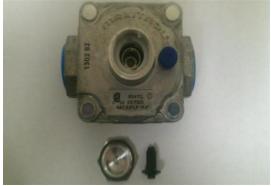

# **Fuel Conversion (Regulator)**

#### \*This should only be performed by a licensed gas professional\*

Currently all Solé grills are supplied with an LP orifice conversion kit and one NG/LP convertible regulator. When converting the gas orifices you must also convert the regulator by removing the large nut on the top of the regulator, remove the plastic plunger, flip it over to the desired fuel, and reinstall the cap. Tighten the cap and the regulator has been converted.

This convertible regulator will not be used if you are going to connect a portable LP hose regulator. The LP hose regulator is not included with the grill and needs to be purchased separately.

LP Hose & Regulator (Not Included)

#### **Regulator Conversion**

Maxitrol RV47CL Convertible Regulator

1. Remove Threaded Cap

2. Cap and Plastic Plunger

Regulator Converted to Natural Gas (NG)

Regulator Converted to Liquid Propane (LP)

- 1. Determine the existing gas type. (LP or Natural gas) Changing the gas type and orifice change out is the same for both gases.
- 2. You must remove all grates and burner covers to expose the main burners in the grill.
- 3. On the bottom rear of each burner is a cotter pin. Remove cotter pin.
- 4. Slide burner to the rear of the grill and up. Repeat for each burner.
- 5. Where the burner was located going through a hole in the basin and connecting to the valve is now evacuated space.
- 6. Inside the space you will find the end of the valve (front of grill), with an orifice (brass fitting), screwed into the end of the valve body.
- 7. Remove the orifice with a socket set and extension. These are extremely fragile when removing. Take extra precaution when removing.
- 8. Replace with LP orifice supplied in the kit, (repeat for all burners). When re-installing orifice do not over tighten or you will strip and or break the brass orifice. **Minimal torque is required when tightening!**
- 9. Replace burners and test for proper flame color and height. The flame should be blue in color with small yellow tips. The flame height should be at ½" to 1" on low and 1.5" to 2" on high. The low flame setting may need to be adjusted after converting the grill to LP. Please refer to step 11 listed below to adjust the low flame setting.
- 10. Replace burner covers and grates.