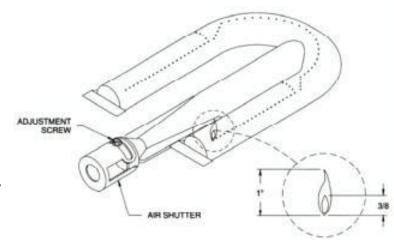

# **Burner Adjustments**

All burners are thoroughly checked for proper lighting and optimal flame pattern before shipment; however, installation conditions or conversion may necessitate minor adjustment to the air shutter/intake. If the flame is not comparable to figures A or B (shown below) adjust the air shutter.

#### Adjusting the Air Shutter/Intake

The flame should be the full length of the burner, blue and stable. The air intake should ONLY be adjusted by a licensed gas professional if the flame is lifting or has excessive amounts of yellow visible in the flame. To gain access to the air shutter the burner must be removed.

C. Adjust Air Shutter

If flame is lifting, loosen the adjustment screw and rotate the air shutter clockwise to achieve optimal flame pattern. Be sure to tighten the adjustment screw before replacing the burner.

If the flame is more yellow than blue, loosen the adjustment screw and rotate the air shutter counter clockwise to achieve optimal flame pattern. Be sure to tighten the adjustment screw before replacing the burner.