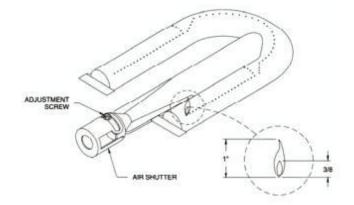

# **Burner Adjustments**

All burners are thoroughly checked for proper lighting and optimal flame pattern before shipment; however, installation conditions or conversion may necessitate minor adjustment to the air shutter/intake. If the flame is not comparable to figures A or B (shown below) adjust the air shutter.

#### Adjusting the Air Shutter/Intake

The flame should be the full length of the burner, blue and stable. The air intake should ONLY be adjusted by a licensed gas professional if the flame is lifting or has excessive amounts of yellow visible in the flame. To gain access to the air shutter the burner must be removed.

C. Adjust Air Shutter

If flame is lifting, loosen the adjustment screw and rotate the air shutter clockwise to achieve optimal flame pattern. Be sure to tighten the adjustment screw before replacing the burner.

If the flame is more yellow than blue, loosen the adjustment screw and rotate the air shutter counter clockwise to achieve optimal flame pattern. Be sure to tighten the adjustment screw before replacing the burner.