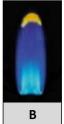

# **Burner Adjustments**

All burners are thoroughly checked for proper lighting and optimal flame pattern before shipment; however, installation conditions or conversion may necessitate minor adjustment to the air shutter/intake. If the flame is not comparable to figures A or B (shown below) adjust the air shutter.

#### Adjusting the Air Shutter/Intake

The flame should be the full length of the burner, blue and stable. The air intake should ONLY be adjusted by a licensed gas professional if the flame is lifting or has excessive amounts of yellow visible in the flame. To gain access to the air shutter the burner must be removed.

C. Adjust Air Shutter

If flame is lifting, loosen the adjustment screw and rotate the air shutter clockwise to achieve optimal flame pattern. Be sure to tighten the adjustment screw before replacing the burner.

If the flame is more yellow than blue, loosen the adjustment screw and rotate the air shutter counter clockwise to achieve optimal flame pattern. Be sure to tighten the adjustment screw before replacing the burner.