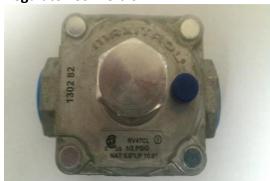

#### **Regulator Conversion**

Maxitrol RV47CL Convertible Regulator

1. Remove Threaded Cap

2. Cap and Plastic Plunger

Regulator Converted to Natural Gas (NG)

Regulator Converted to Liquid Propane (LP)

- 1. Determine the existing gas type. (LP or Natural gas) Changing the gas type and orifice change out is the same for both gases.
- 2. You must remove all grates and burner covers to expose the main burners in the grill.
- 3. On the bottom rear of each burner is a cotter pin. Remove cotter pin.
- 4. Slide burner to the rear of the grill and up. Repeat for each burner.
- 5. Where the burner was located going through a hole in the basin and connecting to the valve is now evacuated space.
- 6. Inside the space you will find the end of the valve (front of grill), with an orifice (brass fitting), screwed into the end of the valve body.
- 7. Remove the orifice with a socket set and extension. These are extremely fragile when removing. Take extra precaution when removing.
- 8. Replace with LP orifice supplied in the kit, (repeat for all burners). When re-installing orifice do not over tighten or you will strip and or break the brass orifice. **Minimal torque is required when tightening!**
- 9. Replace burners and test for proper flame color and height. The flame should be blue in color with small yellow tips. The flame height should be at ½" to 1" on low and 1.5" to 2" on high. The low flame setting may need to be adjusted after converting the grill to LP. Please refer to step 11 listed below to adjust the low flame setting.
- 10. Replace burner covers and grates.