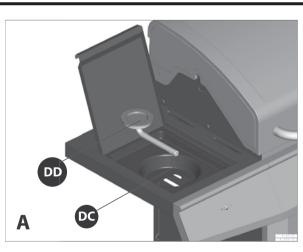

### Before assembling the barbecue, read these instructions carefully.

Assemble the barbecue on a flat, clean surface. Grill is heavy.

Notes: Do not fully tighten all the nuts during this initial stage.