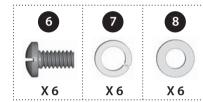

### HARDWARE PACK

#### **A** Caution:

Sheet metal can cause injury. Wear gloves when installing the grill.

| 1/4" - 20UNCX13 Screw X 8                     | 2 ( ) ( ) ( ) ( ) ( ) ( ) ( ) ( ) ( ) (            | 3 (1/4" - 20UNCX16 Screw X 8 |
|-----------------------------------------------|----------------------------------------------------|------------------------------|
| Ø7 Lock Washer<br>X 20                        | Ø7 Washer X 20                                     | NO. 10-24UNC10 Screw X 24    |
| <ul><li>Ø5 Lock Washer</li><li>X 24</li></ul> | <ul><li>8</li><li>Ø5 Washer</li><li>X 24</li></ul> | ST4.2x10 Tapping Screw X 4   |
| Wrench X 1                                    | NO. 8-32UNCx10 Screw X 4                           | Control Knob X 1             |
| Wing Nut                                      | Venturi Clip, Side Burner<br>X 1                   |                              |