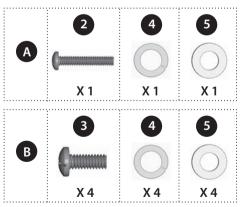

### HARDWARE PACK

#### **A** Caution:

Sheet metal can cause injury. Wear gloves when installing the grill.

| 1/4" - 20UNCX13 Screw X 8                     | 2 ( ) ( ) ( ) ( ) ( ) ( ) ( ) ( ) ( ) (            | 3 (1/4" - 20UNCX16 Screw X 8 |
|-----------------------------------------------|----------------------------------------------------|------------------------------|
| Ø7 Lock Washer<br>X 20                        | Ø7 Washer X 20                                     | NO. 10-24UNC10 Screw X 24    |
| <ul><li>Ø5 Lock Washer</li><li>X 24</li></ul> | <ul><li>8</li><li>Ø5 Washer</li><li>X 24</li></ul> | ST4.2x10 Tapping Screw X 4   |
| Wrench X 1                                    | NO. 8-32UNCx10 Screw X 4                           | Control Knob X 1             |
| Wing Nut                                      | Venturi Clip, Side Burner<br>X 1                   |                              |