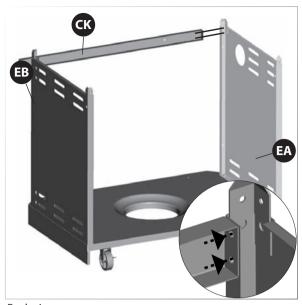

### HARDWARE PACK

#### **A** Caution:

Sheet metal can cause injury. Wear gloves when installing the grill.

| 1/4" - 20UNCX13 Screw X 8                     | 2 ( ) ( ) ( ) ( ) ( ) ( ) ( ) ( ) ( ) (            | 3 (1/4" - 20UNCX16 Screw X 8 |
|-----------------------------------------------|----------------------------------------------------|------------------------------|
| Ø7 Lock Washer<br>X 20                        | Ø7 Washer X 20                                     | NO. 10-24UNC10 Screw X 24    |
| <ul><li>Ø5 Lock Washer</li><li>X 24</li></ul> | <ul><li>8</li><li>Ø5 Washer</li><li>X 24</li></ul> | ST4.2x10 Tapping Screw X 4   |
| Wrench X 1                                    | NO. 8-32UNCx10 Screw X 4                           | Control Knob X 1             |
| Wing Nut                                      | Venturi Clip, Side Burner<br>X 1                   |                              |