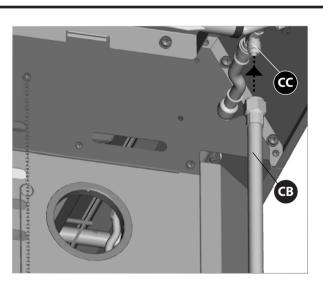

### Before assembling the barbecue, read these instructions carefully.

Assemble the barbecue on a flat, clean surface. Grill is heavy.

Notes: Do not fully tighten all the nuts during this initial stage.