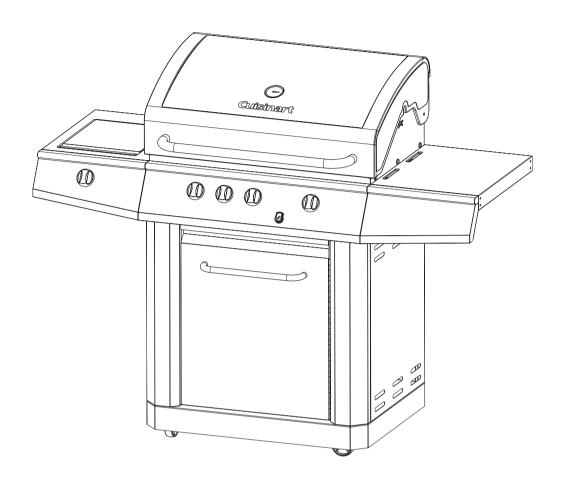

# CUISINART™ C780SR Assembly Manual

85-3032-4 (G51213) Propane 85-3033-2 (G51214) Natural Gas LIMITED 5-YEAR WARRANTY

### Read and save manual for future reference.

Assemble your grill immediately. Missing or damaged parts should be claimed within 30 days of purchase.

For product inquiries, parts, warranty and troubleshooting support, please call 1-800-309-3452.