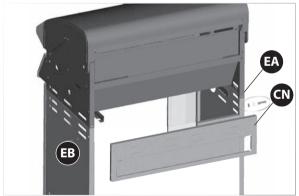

### Before assembling the barbecue, read these instructions carefully.

Assemble the barbecue on a flat, clean surface. Grill is heavy.

Notes: Do not fully tighten all the nuts during this initial stage.