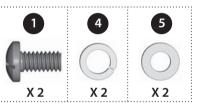

| No. | Description               | Part Number     | Quantity |
|-----|---------------------------|-----------------|----------|
| 1   | 1/4"-20UNCX13 Screw       | 20120-13013-250 | 8        |
| 2   | 1/4"-20UNCX38 Screw       | 20120-13038-250 | 4        |
| 3   | 1/4"-20UNCX16 Screw       | 20120-13016-250 | 8        |
| 4   | ø7 Lock Washer            | 41400-07000-250 | 20       |
| 5   | ø7 Washer                 | 40300-07000-250 | 20       |
| 6   | NO.10-24UNCx10 Screw      | 20124-10010-250 | 24       |
| 7   | ø 5 Lock Washer           | 41400-05000-250 | 24       |
| 8   | ø 5 Washer                | 40300-05000-250 | 24       |
| 9   | ST4.2x10 Tapping Screw    | 22500-42010-137 | 4        |
| 10  | Wrench                    | G413-0032-9082  | 1        |
| 11  | NO.8-32UNCx10 Screw       | 20332-08010-250 | 4        |
| 12  | Control Knob              | G412-4500-9000  | 1        |
| 13  | Wing Nut                  | 33301-04000-032 | 1        |
| 14  | Venturi Clip, Side Burner | G405-0019-9200  | 1        |

#### **A** Caution:

Sheet metal can cause injury. Wear gloves when installing the grill.

| 1/4" - 20UNCX13 Screw X 8                     | 2 ( ) ( ) ( ) ( ) ( ) ( ) ( ) ( ) ( ) (            | 3 (1/4" - 20UNCX16 Screw X 8 |
|-----------------------------------------------|----------------------------------------------------|------------------------------|
| Ø7 Lock Washer<br>X 20                        | Ø7 Washer X 20                                     | NO. 10-24UNC10 Screw X 24    |
| <ul><li>Ø5 Lock Washer</li><li>X 24</li></ul> | <ul><li>8</li><li>Ø5 Washer</li><li>X 24</li></ul> | ST4.2x10 Tapping Screw X 4   |
| Wrench X 1                                    | NO. 8-32UNCx10 Screw X 4                           | Control Knob X 1             |
| Wing Nut                                      | Venturi Clip, Side Burner<br>X 1                   |                              |