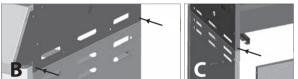

### Before assembling the barbecue, read these instructions carefully.

Assemble the barbecue on a flat, clean surface. Grill is heavy.

Notes: Do not fully tighten all the nuts during this initial stage.