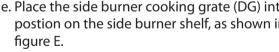

assembly to the cart assembly, as shown in figure B.

YOU WILL NEED:



12





a. Position the side burner (DD) through the opening in the left side burner drip pan (DC).

b. Make sure that the side burner (DD) engages the side burner valve (CC) as shown in figure B.



a. Use the side burner Venturi clip (#14) to connect the side burner to the side burner valve.

YOU WILL NEED:



c. Using the wing nut provided, assemble the side burner to the side burner drip pan (DC), as shown in figure C.

YOU WILL NEED:



d. Attach the end of the side burner electrode wire (DE) to the underside of the side burner electrode, as shown in figure D.

Ensure that the wire is pushed in firmly.



D

e. Place the side burner cooking grate (DG) into postion on the side burner shelf, as shown in figure E.



### **ASSEMBLY INSTRUCTIONS**



Place the heat shield (CO) into the groove which is located at the back side of the front panel as shown in figure A. Next, attach the heat shield (CO) to the upper back panel (CN) by using the self tapping screws (x 4), as shown in figure B.

THE HEAT SHIELD RESTS BELOW THE FRONT **BRACE AND BACK PANEL.** 

YOU WILL NEED:







13

a. Assemble the towel bar (BN) onto door (EF).

YOU WILL NEED:



**TIP**: Before attempting to assemble the door (EF) to the right pillar (ED), locate the two clasps on the door Hinge. Next, locate the two small openings on the right side pillar (ED).

b. Hold the door perpendicular to the BBQ Cart. Align the two clasps on the door hinge (EF), with the two holes on the right side pillar (ED). Once aligned push the two clasps