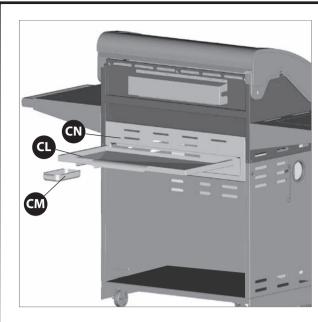

(EF) to the right pillar (ED), locate the two clasps on the door Hinge. Next, locate the two small openings on the right side pillar (ED).

b. Hold the door perpendicular to the BBQ Cart. Align the two clasps on the door hinge (EF), with the two holes on the right side pillar (ED). Once aligned push the two clasps into the openings, and immediately push down to lock clasps in place.

c. Assemble the door (EF) to the right pillar (ED), as shown in figure B, using the screws provided.

YOU WILL NEED:



12

16



Place the flame tamers (BG) into the burner box.

17



a. Place the cooking grates (BH) into the burner box, as shown in figure A.



b. Insert the three small positioning rods of the warming rack (BI) into the rear panel of the burner box.

### **ASSEMBLY INSTRUCTIONS**

18

19



- a. Insert the grease tray (CL) into the opening in the upper back panel (CN), making sure to engage tracks located under burner box.
- b. Place the grease cup (CM) onto the tracks, located on the underside of the grease tray (CL).

1



Unscrew the electronic ignitor button (CF2) and insert one AA battery into the electronic igniter battery compartment, with the positive end facing outward.

\* Battery not included.

14

15

20



### FOR PROPANE MODEL ONLY.

For natural gas model, follow step 20.

a. Position the 20 lb propane tank onto the bottom shelf (EG), and secure using the bolt (F4) (already attached) located on the underside of the bottom shelf, as shown in figure B.



b. Attach the regulator coupling nut to the LP cylinder valve.

ATTENTION: For your families safety, do not