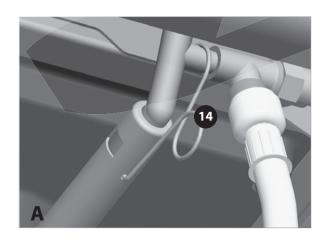

#### **A** Caution:

Sheet metal can cause injury. Wear gloves when installing the grill.

| 1/4" - 20UNCX13 Screw X 8                     | 2 ( ) ( ) ( ) ( ) ( ) ( ) ( ) ( ) ( ) (            | 3 (1/4" - 20UNCX16 Screw X 8 |
|-----------------------------------------------|----------------------------------------------------|------------------------------|
| Ø7 Lock Washer<br>X 20                        | Ø7 Washer X 20                                     | NO. 10-24UNC10 Screw X 24    |
| <ul><li>Ø5 Lock Washer</li><li>X 24</li></ul> | <ul><li>8</li><li>Ø5 Washer</li><li>X 24</li></ul> | ST4.2x10 Tapping Screw X 4   |
| Wrench X 1                                    | NO. 8-32UNCx10 Screw X 4                           | Control Knob X 1             |
| Wing Nut                                      | Venturi Clip, Side Burner<br>X 1                   |                              |