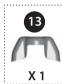

| No. | Description               | Part Number     | Quantity |
|-----|---------------------------|-----------------|----------|
| 1   | 1/4"-20UNCX13 Screw       | 20120-13013-250 | 8        |
| 2   | 1/4"-20UNCX38 Screw       | 20120-13038-250 | 4        |
| 3   | 1/4"-20UNCX16 Screw       | 20120-13016-250 | 8        |
| 4   | ø7 Lock Washer            | 41400-07000-250 | 20       |
| 5   | ø7 Washer                 | 40300-07000-250 | 20       |
| 6   | NO.10-24UNCx10 Screw      | 20124-10010-250 | 24       |
| 7   | ø 5 Lock Washer           | 41400-05000-250 | 24       |
| 8   | ø 5 Washer                | 40300-05000-250 | 24       |
| 9   | ST4.2x10 Tapping Screw    | 22500-42010-137 | 4        |
| 10  | Wrench                    | G413-0032-9082  | 1        |
| 11  | NO.8-32UNCx10 Screw       | 20332-08010-250 | 4        |
| 12  | Control Knob              | G412-4500-9000  | 1        |
| 13  | Wing Nut                  | 33301-04000-032 | 1        |
| 14  | Venturi Clip, Side Burner | G405-0019-9200  | 1        |