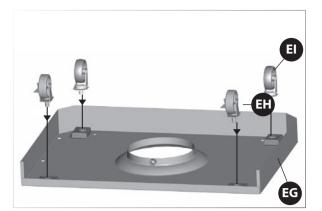

|
| СН  | 3    | Control Knob Assy                | G512-7900-01 |      |      |                           |              |
| CI  | 1    | Rotisserie Knob Assy             | G512-9400-01 |      |      |                           |              |
| CJ  | 1    | Control Panel                    | G512-0056-01 |      |      |                           |              |
| CK  | 1    | Front Brace                      | G512-0043-01 |      |      |                           |              |
| CL  | 1    | Grease Tray                      | G512-A000-01 |      |      |                           |              |
|     |      | Grease Cup                       | G416-0015-01 |      |      |                           |              |

### EXPLODED DIAGRAM (NATURAL GAS) FOR 85-3033-4 (G51214)



1



Back view



Close up

Separate the 2 dif erent types of wheels, 2 locking wheels (EH) and 2 regular wheels (EI).

Attach the locking wheels (EH) to the back of the bottom shelf (EG) and the regular wheels (EI) to the front of the bottom shelf (EG).

To secure the 4 wheels, hand tighten first. Then, tighten further using the wrench provided in the hardware pack.

### YOU WILL NEED:





Front view



Ensure that the wheels are firmly locked in the "ON" position before continuing.

Assemble the left side panel (EA) and the right side panel (EB) to the bottom shelf (EG).

#### YOU WILL NEED:

| 1   | 4   | 5   |
|-----|-----|-----|
| £mm |     |     |
| X 6 | X 6 | X 6 |

### **ASSEMBLY INSTRUCTIONS**

3



Back view

Attach the front brace (CK) to the left and right cart side panels (EA a