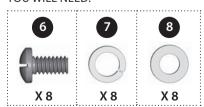

| No. | Description               | Part Number     | Quantity |
|-----|---------------------------|-----------------|----------|
| 1   | 1/4"-20UNCX13 Screw       | 20120-13013-250 | 8        |
| 2   | 1/4"-20UNCX38 Screw       | 20120-13038-250 | 4        |
| 3   | 1/4"-20UNCX16 Screw       | 20120-13016-250 | 8        |
| 4   | ø7 Lock Washer            | 41400-07000-250 | 20       |
| 5   | ø7 Washer                 | 40300-07000-250 | 20       |
| 6   | NO.10-24UNCx10 Screw      | 20124-10010-250 | 24       |
| 7   | ø 5 Lock Washer           | 41400-05000-250 | 24       |
| 8   | ø 5 Washer                | 40300-05000-250 | 24       |
| 9   | ST4.2x10 Tapping Screw    | 22500-42010-137 | 4        |
| 10  | Wrench                    | G413-0032-9082  | 1        |
| 11  | NO.8-32UNCx10 Screw       | 20332-08010-250 | 4        |
| 12  | Control Knob              | G412-4500-9000  | 1        |
| 13  | Wing Nut                  | 33301-04000-032 | 1        |
| 14  | Venturi Clip, Side Burner | G405-0019-9200  | 1        |

#### **A** Caution:

Sheet metal can cause injury. Wear gloves when installing the grill.

| 1/4" - 20UNCX13 Screw X 8                     | 2 ( ) ( ) ( ) ( ) ( ) ( ) ( ) ( ) ( ) (            | 3 (1/4" - 20UNCX16 Screw X 8 |
|-----------------------------------------------|----------------------------------------------------|------------------------------|
| Ø7 Lock Washer<br>X 20                        | Ø7 Washer X 20                                     | NO. 10-24UNC10 Screw X 24    |
| <ul><li>Ø5 Lock Washer</li><li>X 24</li></ul> | <ul><li>8</li><li>Ø5 Washer</li><li>X 24</li></ul> | ST4.2x10 Tapping Screw X 4   |
| Wrench X 1                                    | NO. 8-32UNCx10 Screw X 4                           | Control Knob X 1             |
| Wing Nut                                      | Venturi Clip, Side Burner<br>X 1                   |                              |