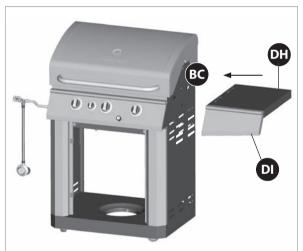

### HARDWARE PACK

#### **A** Caution:

Sheet metal can cause injury. Wear gloves when installing the grill.

| 1/4" - 20UNCX13 Screw X 8                     | 2 ( ) ( ) ( ) ( ) ( ) ( ) ( ) ( ) ( ) (            | 3 (1/4" - 20UNCX16 Screw X 8 |
|-----------------------------------------------|----------------------------------------------------|------------------------------|
| Ø7 Lock Washer<br>X 20                        | Ø7 Washer X 20                                     | NO. 10-24UNC10 Screw X 24    |
| <ul><li>Ø5 Lock Washer</li><li>X 24</li></ul> | <ul><li>8</li><li>Ø5 Washer</li><li>X 24</li></ul> | ST4.2x10 Tapping Screw X 4   |
| Wrench X 1                                    | NO. 8-32UNCx10 Screw X 4                           | Control Knob X 1             |
| Wing Nut                                      | Venturi Clip, Side Burner<br>X 1                   |                              |