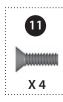

| No. | Description               | Part Number     | Quantity |
|-----|---------------------------|-----------------|----------|
| 1   | 1/4"-20UNCX13 Screw       | 20120-13013-250 | 8        |
| 2   | 1/4"-20UNCX38 Screw       | 20120-13038-250 | 4        |
| 3   | 1/4"-20UNCX16 Screw       | 20120-13016-250 | 8        |
| 4   | ø7 Lock Washer            | 41400-07000-250 | 20       |
| 5   | ø7 Washer                 | 40300-07000-250 | 20       |
| 6   | NO.10-24UNCx10 Screw      | 20124-10010-250 | 24       |
| 7   | ø 5 Lock Washer           | 41400-05000-250 | 24       |
| 8   | ø 5 Washer                | 40300-05000-250 | 24       |
| 9   | ST4.2x10 Tapping Screw    | 22500-42010-137 | 4        |
| 10  | Wrench                    | G413-0032-9082  | 1        |
| 11  | NO.8-32UNCx10 Screw       | 20332-08010-250 | 4        |
| 12  | Control Knob              | G412-4500-9000  | 1        |
| 13  | Wing Nut                  | 33301-04000-032 | 1        |
| 14  | Venturi Clip, Side Burner | G405-0019-9200  | 1        |

#### **A** Caution:

Sheet metal can cause injury. Wear gloves when installing the grill.

| 1/4" - 20UNCX13 Screw X 8                     | 2 ( ) ( ) ( ) ( ) ( ) ( ) ( ) ( ) ( ) (            | 3 (1/4" - 20UNCX16 Screw X 8 |
|-----------------------------------------------|----------------------------------------------------|------------------------------|
| Ø7 Lock Washer<br>X 20                        | Ø7 Washer X 20                                     | NO. 10-24UNC10 Screw X 24    |
| <ul><li>Ø5 Lock Washer</li><li>X 24</li></ul> | <ul><li>8</li><li>Ø5 Washer</li><li>X 24</li></ul> | ST4.2x10 Tapping Screw X 4   |
| Wrench X 1                                    | NO. 8-32UNCx10 Screw X 4                           | Control Knob X 1             |
| Wing Nut                                      | Venturi Clip, Side Burner<br>X 1                   |                              |