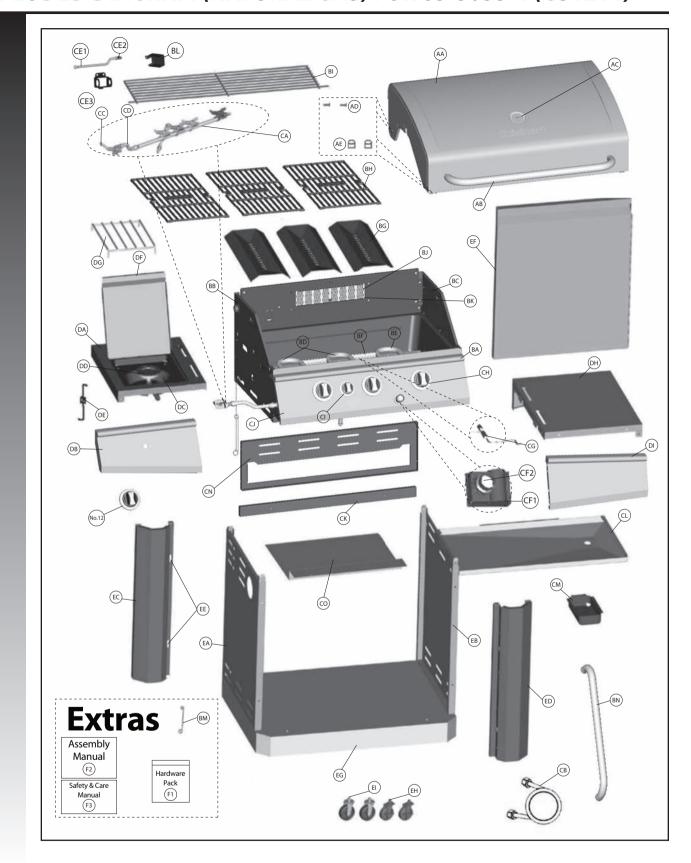

### HARDWARE PACK

| No. | Description               | Part Number     | Quantity |
|-----|---------------------------|-----------------|----------|
| 1   | 1/4"-20UNCX13 Screw       | 20120-13013-250 | 8        |
| 2   | 1/4"-20UNCX38 Screw       | 20120-13038-250 | 4        |
| 3   | 1/4"-20UNCX16 Screw       | 20120-13016-250 | 8        |
| 4   | ø7 Lock Washer            | 41400-07000-250 | 20       |
| 5   | ø7 Washer                 | 40300-07000-250 | 20       |
| 6   | NO.10-24UNCx10 Screw      | 20124-10010-250 | 24       |
| 7   | ø 5 Lock Washer           | 41400-05000-250 | 24       |
| 8   | ø 5 Washer                | 40300-05000-250 | 24       |
| 9   | ST4.2x10 Tapping Screw    | 22500-42010-137 | 4        |
| 10  | Wrench                    | G413-0032-9082  | 1        |
| 11  | NO.8-32UNCx10 Screw       | 20332-08010-250 | 4        |
| 12  | Control Knob              | G412-4500-9000  | 1        |
| 13  | Wing Nut                  | 33301-04000-032 | 1        |
| 14  | Venturi Clip, Side Burner | G405-0019-9200  | 1        |

#### **A** Caution:

Sheet metal can cause injury. Wear gloves when installing the grill.

| 1/4" - 20UNCX13 Screw X 8                     | 2 ( ) ( ) ( ) ( ) ( ) ( ) ( ) ( ) ( ) (            | 3 (1/4" - 20UNCX16 Screw X 8 |
|-----------------------------------------------|----------------------------------------------------|------------------------------|
| Ø7 Lock Washer<br>X 20                        | Ø7 Washer X 20                                     | NO. 10-24UNC10 Screw X 24    |
| <ul><li>Ø5 Lock Washer</li><li>X 24</li></ul> | <ul><li>8</li><li>Ø5 Washer</li><li>X 24</li></ul> | ST4.2x10 Tapping Screw X 4   |
| Wrench X 1                                    | NO. 8-32UNCx10 Screw X 4                           | Control Knob X 1             |
| Wing Nut                                      | Venturi Clip, Side Burner<br>X 1                   |                              |