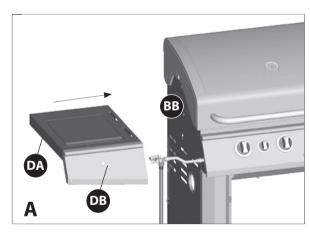

### Before assembling the barbecue, read these instructions carefully.

Assemble the barbecue on a flat, clean surface. Grill is heavy.

Notes: Do not fully tighten all the nuts during this initial stage.

#### **A** Caution:

Sheet metal can cause injury. Wear gloves when installing the grill.

| 1/4" - 20UNCX13 Screw X 8                     | 2 ( ) ( ) ( ) ( ) ( ) ( ) ( ) ( ) ( ) (            | 3 (1/4" - 20UNCX16 Screw X 8 |
|-----------------------------------------------|----------------------------------------------------|------------------------------|
| Ø7 Lock Washer<br>X 20                        | Ø7 Washer X 20                                     | NO. 10-24UNC10 Screw X 24    |
| <ul><li>Ø5 Lock Washer</li><li>X 24</li></ul> | <ul><li>8</li><li>Ø5 Washer</li><li>X 24</li></ul> | ST4.2x10 Tapping Screw X 4   |
| Wrench X 1                                    | NO. 8-32UNCx10 Screw X 4                           | Control Knob X 1             |
| Wing Nut                                      | Venturi Clip, Side Burner<br>X 1                   |                              |