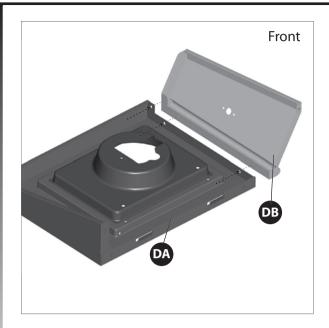

#### **A** Caution:

Sheet metal can cause injury. Wear gloves when installing the grill.

| 1/4" - 20UNCX13 Screw X 8                     | 2 ( ) ( ) ( ) ( ) ( ) ( ) ( ) ( ) ( ) (            | 3 (1/4" - 20UNCX16 Screw X 8 |
|-----------------------------------------------|----------------------------------------------------|------------------------------|
| Ø7 Lock Washer<br>X 20                        | Ø7 Washer X 20                                     | NO. 10-24UNC10 Screw X 24    |
| <ul><li>Ø5 Lock Washer</li><li>X 24</li></ul> | <ul><li>8</li><li>Ø5 Washer</li><li>X 24</li></ul> | ST4.2x10 Tapping Screw X 4   |
| Wrench X 1                                    | NO. 8-32UNCx10 Screw X 4                           | Control Knob X 1             |
| Wing Nut                                      | Venturi Clip, Side Burner<br>X 1                   |                              |