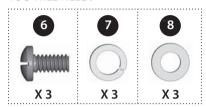

### HARDWARE PACK

#### **A** Caution:

Sheet metal can cause injury. Wear gloves when installing the grill.

| 1/4" - 20UNCX13 Screw X 8                     | 2 ( ) ( ) ( ) ( ) ( ) ( ) ( ) ( ) ( ) (            | 3 (1/4" - 20UNCX16 Screw X 8 |
|-----------------------------------------------|----------------------------------------------------|------------------------------|
| Ø7 Lock Washer<br>X 20                        | Ø7 Washer X 20                                     | NO. 10-24UNC10 Screw X 24    |
| <ul><li>Ø5 Lock Washer</li><li>X 24</li></ul> | <ul><li>8</li><li>Ø5 Washer</li><li>X 24</li></ul> | ST4.2x10 Tapping Screw X 4   |
| Wrench X 1                                    | NO. 8-32UNCx10 Screw X 4                           | Control Knob X 1             |
| Wing Nut                                      | Venturi Clip, Side Burner<br>X 1                   |                              |