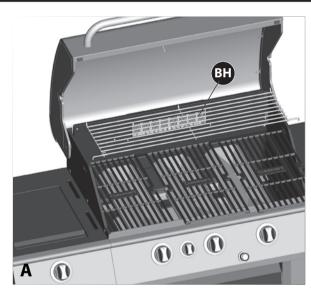

as shown in figure B.

THE HEAT SHIELD RESTS BELOW THE FRONT **BRACE AND BACK PANEL.** 

YOU WILL NEED:







13

a. Assemble the towel bar (BN) onto door (EF).

YOU WILL NEED:



**TIP**: Before attempting to assemble the door (EF) to the right pillar (ED), locate the two clasps on the door Hinge. Next, locate the two small openings on the right side pillar (ED).

b. Hold the door perpendicular to the BBQ Cart. Align the two clasps on the door hinge (EF), with the two holes on the right side pillar (ED). Once aligned push the two clasps into the openings, and immediately push down to lock clasps in place.

c. Assemble the door (EF) to the right pillar (ED), as shown in figure B, using the screws provided.

YOU WILL NEED:



12

16



Place the flame tamers (BG) into the burner box.

17



a. Place the cooking grates (BH) into the burner box, as shown in figure A.



b. Insert the three small positioning rods of the warming rack (BI) into the rear panel of the burner box.

### **ASSEMBLY INSTRUCTIONS**

18

19



- a. Insert the grease tray (CL) into the opening in the upper back panel (CN), making sure to engage tracks located under burner box.
- b. Place the grease cup (CM) onto the tracks, located on the underside of the grease tray (CL).

1



Unscrew the electronic ignitor button (CF2) and insert one AA battery into the electronic igniter battery compartment, with the positive end facing outward.

\* Battery not included.

14

15

20



### FOR PROPANE MODEL ONLY.

For natural gas model, follow step 20.

a. Position the 20 lb propane tank onto the bottom shelf (EG), a