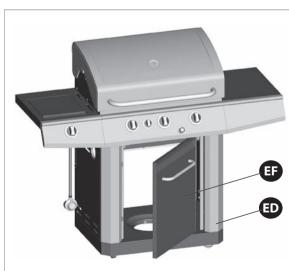

### HARDWARE PACK

#### **A** Caution:

Sheet metal can cause injury. Wear gloves when installing the grill.

| 1/4" - 20UNCX13 Screw X 8                     | 2 ( ) ( ) ( ) ( ) ( ) ( ) ( ) ( ) ( ) (            | 3 (1/4" - 20UNCX16 Screw X 8 |
|-----------------------------------------------|----------------------------------------------------|------------------------------|
| Ø7 Lock Washer<br>X 20                        | Ø7 Washer X 20                                     | NO. 10-24UNC10 Screw X 24    |
| <ul><li>Ø5 Lock Washer</li><li>X 24</li></ul> | <ul><li>8</li><li>Ø5 Washer</li><li>X 24</li></ul> | ST4.2x10 Tapping Screw X 4   |
| Wrench X 1                                    | NO. 8-32UNCx10 Screw X 4                           | Control Knob X 1             |
| Wing Nut                                      | Venturi Clip, Side Burner<br>X 1                   |                              |