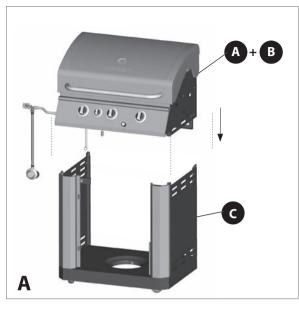

### Before assembling the barbecue, read these instructions carefully.

Assemble the barbecue on a flat, clean surface. Grill is heavy.

Notes: Do not fully tighten all the nuts during this initial stage.