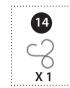

| No. | Description               | Part Number     | Quantity |
|-----|---------------------------|-----------------|----------|
| 1   | 1/4"-20UNCX13 Screw       | 20120-13013-250 | 8        |
| 2   | 1/4"-20UNCX38 Screw       | 20120-13038-250 | 4        |
| 3   | 1/4"-20UNCX16 Screw       | 20120-13016-250 | 8        |
| 4   | ø7 Lock Washer            | 41400-07000-250 | 20       |
| 5   | ø7 Washer                 | 40300-07000-250 | 20       |
| 6   | NO.10-24UNCx10 Screw      | 20124-10010-250 | 24       |
| 7   | ø 5 Lock Washer           | 41400-05000-250 | 24       |
| 8   | ø 5 Washer                | 40300-05000-250 | 24       |
| 9   | ST4.2x10 Tapping Screw    | 22500-42010-137 | 4        |
| 10  | Wrench                    | G413-0032-9082  | 1        |
| 11  | NO.8-32UNCx10 Screw       | 20332-08010-250 | 4        |
| 12  | Control Knob              | G412-4500-9000  | 1        |
| 13  | Wing Nut                  | 33301-04000-032 | 1        |
| 14  | Venturi Clip, Side Burner | G405-0019-9200  | 1        |

#### **A** Caution:

Sheet metal can cause injury. Wear gloves when installing the grill.

| 1/4" - 20UNCX13 Screw X 8                     | 2 ( ) ( ) ( ) ( ) ( ) ( ) ( ) ( ) ( ) (            | 3 (1/4" - 20UNCX16 Screw X 8 |
|-----------------------------------------------|----------------------------------------------------|------------------------------|
| Ø7 Lock Washer<br>X 20                        | Ø7 Washer X 20                                     | NO. 10-24UNC10 Screw X 24    |
| <ul><li>Ø5 Lock Washer</li><li>X 24</li></ul> | <ul><li>8</li><li>Ø5 Washer</li><li>X 24</li></ul> | ST4.2x10 Tapping Screw X 4   |
| Wrench X 1                                    | NO. 8-32UNCx10 Screw X 4                           | Control Knob X 1             |
| Wing Nut                                      | Venturi Clip, Side Burner<br>X 1                   |                              |