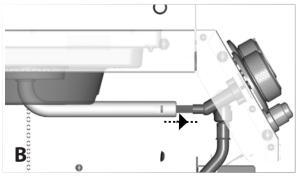

### Before assembling the barbecue, read these instructions carefully.

Assemble the barbecue on a flat, clean surface. Grill is heavy.

Notes: Do not fully tighten all the nuts during this initial stage.