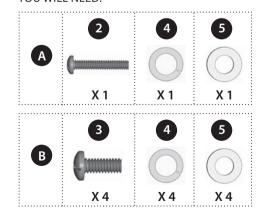

### HARDWARE PACK

| No. | Description               | Part Number     | Quantity |
|-----|---------------------------|-----------------|----------|
| 1   | 1/4"-20UNCX13 Screw       | 20120-13013-250 | 8        |
| 2   | 1/4"-20UNCX38 Screw       | 20120-13038-250 | 4        |
| 3   | 1/4"-20UNCX16 Screw       | 20120-13016-250 | 8        |
| 4   | ø7 Lock Washer            | 41400-07000-250 | 20       |
| 5   | ø7 Washer                 | 40300-07000-250 | 20       |
| 6   | NO.10-24UNCx10 Screw      | 20124-10010-250 | 24       |
| 7   | ø 5 Lock Washer           | 41400-05000-250 | 24       |
| 8   | ø 5 Washer                | 40300-05000-250 | 24       |
| 9   | ST4.2x10 Tapping Screw    | 22500-42010-137 | 4        |
| 10  | Wrench                    | G413-0032-9082  | 1        |
| 11  | NO.8-32UNCx10 Screw       | 20332-08010-250 | 4        |
| 12  | Control Knob              | G412-4500-9000  | 1        |
| 13  | Wing Nut                  | 33301-04000-032 | 1        |
| 14  | Venturi Clip, Side Burner | G405-0019-9200  | 1        |

#### **A** Caution:

Sheet metal can cause injury. Wear gloves when installing the grill.

| 1/4" - 20UNCX13 Screw X 8                     | 2 ( ) ( ) ( ) ( ) ( ) ( ) ( ) ( ) ( ) (            | 3 (1/4" - 20UNCX16 Screw X 8 |
|-----------------------------------------------|----------------------------------------------------|------------------------------|
| Ø7 Lock Washer<br>X 20                        | Ø7 Washer X 20                                     | NO. 10-24UNC10 Screw X 24    |
| <ul><li>Ø5 Lock Washer</li><li>X 24</li></ul> | <ul><li>8</li><li>Ø5 Washer</li><li>X 24</li></ul> | ST4.2x10 Tapping Screw X 4   |
| Wrench X 1                                    | NO. 8-32UNCx10 Screw X 4                           | Control Knob X 1             |
| Wing Nut                                      | Venturi Clip, Side Burner<br>X 1                   |                              |