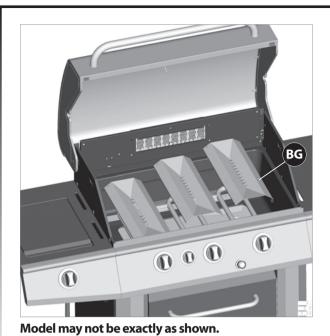

back panel (CN) by using the self tapping screws (x 4), as shown in figure B.

THE HEAT SHIELD RESTS BELOW THE FRONT **BRACE AND BACK PANEL.** 

YOU WILL NEED:







13

a. Assemble the towel bar (BN) onto door (EF).

YOU WILL NEED:



**TIP**: Before attempting to assemble the door (EF) to the right pillar (ED), locate the two clasps on the door Hinge. Next, locate the two small openings on the right side pillar (ED).

b. Hold the door perpendicular to the BBQ Cart. Align the two clasps on the door hinge (EF), with the two holes on the right side pillar (ED). Once aligned push the two clasps into the openings, and immediately push down to lock clasps in place.

c. Assemble the door (EF) to the right pillar (ED), as shown in figure B, using the screws provided.

YOU WILL NEED:



12

16



Place the flame tamers (BG) into the burner box.

17



a. Place the cooking grates (BH) into the burner box, as shown in figure A.



b. Insert the three small positioning rods of the warming rack (BI) into the rear panel of the burner box.

### **ASSEMBLY INSTRUCTIONS**

18

19



- a. Insert the grease tray (CL) into the opening in the upper back panel (CN), making sure to engage tracks located under burner box.
- b. Place the grease cup (CM) onto the tracks, located on the underside of the grease tray (CL).

1



Unscrew the electronic ignitor button (CF2) and insert one AA battery into the electronic igniter battery compartment, with the positive end facing outward.

\* Battery not included.

14

15

20



### FOR PROPANE MODEL ONLY.

For natural gas model, follow step 20.

a. Posit