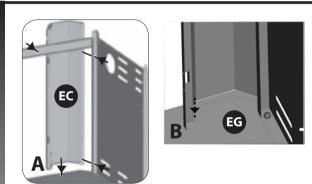

#### **A** Caution:

Sheet metal can cause injury. Wear gloves when installing the grill.

| 1/4" - 20UNCX13 Screw X 8                     | 2 ( ) ( ) ( ) ( ) ( ) ( ) ( ) ( ) ( ) (            | 3 (1/4" - 20UNCX16 Screw X 8 |
|-----------------------------------------------|----------------------------------------------------|------------------------------|
| Ø7 Lock Washer<br>X 20                        | Ø7 Washer X 20                                     | NO. 10-24UNC10 Screw X 24    |
| <ul><li>Ø5 Lock Washer</li><li>X 24</li></ul> | <ul><li>8</li><li>Ø5 Washer</li><li>X 24</li></ul> | ST4.2x10 Tapping Screw X 4   |
| Wrench X 1                                    | NO. 8-32UNCx10 Screw X 4                           | Control Knob X 1             |
| Wing Nut                                      | Venturi Clip, Side Burner<br>X 1                   |                              |