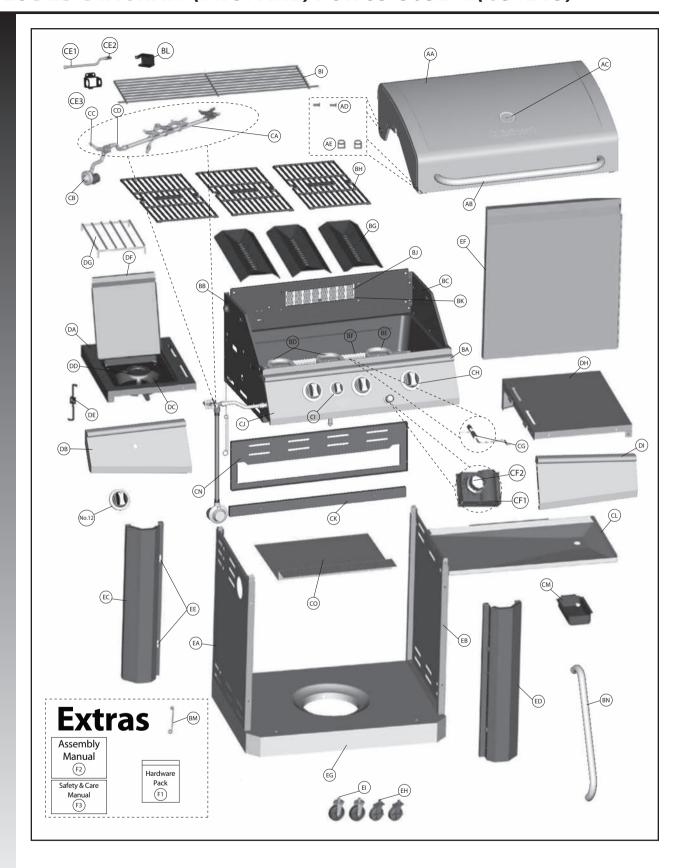

### HARDWARE PACK

| No. | Description               | Part Number     | Quantity |
|-----|---------------------------|-----------------|----------|
| 1   | 1/4"-20UNCX13 Screw       | 20120-13013-250 | 8        |
| 2   | 1/4"-20UNCX38 Screw       | 20120-13038-250 | 4        |
| 3   | 1/4"-20UNCX16 Screw       | 20120-13016-250 | 8        |
| 4   | ø7 Lock Washer            | 41400-07000-250 | 20       |
| 5   | ø7 Washer                 | 40300-07000-250 | 20       |
| 6   | NO.10-24UNCx10 Screw      | 20124-10010-250 | 24       |
| 7   | ø 5 Lock Washer           | 41400-05000-250 | 24       |
| 8   | ø 5 Washer                | 40300-05000-250 | 24       |
| 9   | ST4.2x10 Tapping Screw    | 22500-42010-137 | 4        |
| 10  | Wrench                    | G413-0032-9082  | 1        |
| 11  | NO.8-32UNCx10 Screw       | 20332-08010-250 | 4        |
| 12  | Control Knob              | G412-4500-9000  | 1        |
| 13  | Wing Nut                  | 33301-04000-032 | 1        |
| 14  | Venturi Clip, Side Burner | G405-0019-9200  | 1        |

#### **A** Caution:

Sheet metal can cause injury. Wear gloves when installing the grill.

| 1/4" - 20UNCX13 Screw X 8                     | 2 ( ) ( ) ( ) ( ) ( ) ( ) ( ) ( ) ( ) (            | 3 (1/4" - 20UNCX16 Screw X 8 |
|-----------------------------------------------|----------------------------------------------------|------------------------------|
| Ø7 Lock Washer<br>X 20                        | Ø7 Washer X 20                                     | NO. 10-24UNC10 Screw X 24    |
| <ul><li>Ø5 Lock Washer</li><li>X 24</li></ul> | <ul><li>8</li><li>Ø5 Washer</li><li>X 24</li></ul> | ST4.2x10 Tapping Screw X 4   |
| Wrench X 1                                    | NO. 8-32UNCx10 Screw X 4                           | Control Knob X 1             |
| Wing Nut                                      | Venturi Clip, Side Burner<br>X 1                   |                              |