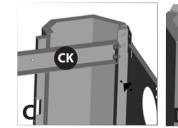

#### **A** Caution:

Sheet metal can cause injury. Wear gloves when installing the grill.

| 1/4" - 20UNCX13 Screw X 8                     | 2 ( ) ( ) ( ) ( ) ( ) ( ) ( ) ( ) ( ) (            | 3 (1/4" - 20UNCX16 Screw X 8 |
|-----------------------------------------------|----------------------------------------------------|------------------------------|
| Ø7 Lock Washer<br>X 20                        | Ø7 Washer X 20                                     | NO. 10-24UNC10 Screw X 24    |
| <ul><li>Ø5 Lock Washer</li><li>X 24</li></ul> | <ul><li>8</li><li>Ø5 Washer</li><li>X 24</li></ul> | ST4.2x10 Tapping Screw X 4   |
| Wrench X 1                                    | NO. 8-32UNCx10 Screw X 4                           | Control Knob X 1             |
| Wing Nut                                      | Venturi Clip, Side Burner<br>X 1                   |                              |