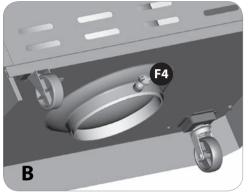

### Before assembling the barbecue, read these instructions carefully.

Assemble the barbecue on a flat, clean surface. Grill is heavy.

Notes: Do not fully tighten all the nuts during this initial stage.