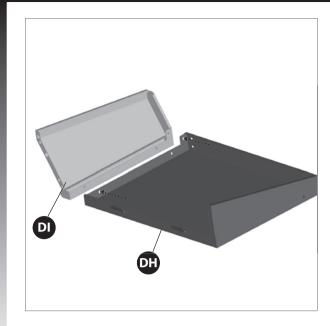

### HARDWARE PACK

#### **A** Caution:

Sheet metal can cause injury. Wear gloves when installing the grill.

| 1/4" - 20UNCX13 Screw X 8                     | 2 ( ) ( ) ( ) ( ) ( ) ( ) ( ) ( ) ( ) (            | 3 (1/4" - 20UNCX16 Screw X 8 |
|-----------------------------------------------|----------------------------------------------------|------------------------------|
| Ø7 Lock Washer<br>X 20                        | Ø7 Washer X 20                                     | NO. 10-24UNC10 Screw X 24    |
| <ul><li>Ø5 Lock Washer</li><li>X 24</li></ul> | <ul><li>8</li><li>Ø5 Washer</li><li>X 24</li></ul> | ST4.2x10 Tapping Screw X 4   |
| Wrench X 1                                    | NO. 8-32UNCx10 Screw X 4                           | Control Knob X 1             |
| Wing Nut                                      | Venturi Clip, Side Burner<br>X 1                   |                              |