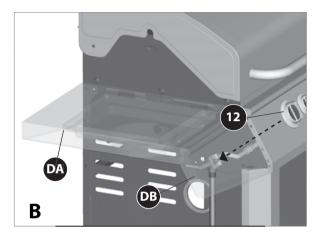

INSTALLED

Back view



YOU WILL NEED:

| 2          | 4   | 5   |
|------------|-----|-----|
| ( <u> </u> |     |     |
| X 2        | X 2 | X 2 |

### **ASSEMBLY INSTRUCTIONS**

7



Attach the right side shelf fascia (DI) to the right side shelf table (DH), as shown.

YOU WILL NEED:



R



B B A A

**TIP:** To position the right side shelf, insert the two hooks on the side shelf assembly into the two openings located on the right upper side panel (BC).

Assemble the right side shelf assembly to the cart assembly, as shown in figure B.

YOU WILL NEED:



9



Attach the left shelf fascia (DB) to the left side shelf table (DA).

#### YOU WILL NEED:

| 6           | 7  | 8  |
|-------------|----|----|
| <b>S</b> mm |    |    |
| Х3          | Х3 | Х3 |

**ASSEMBLY INSTRUCTIONS** 

11





Remove the hardware that is pre-assembled to the side burner valve bracket (CC), as shown in figure A. Insert the side burner valve stem through the rear of the left side shelf fascia (DB). Assemble the side burner valve (CC) to the side shelf fascia (DB), using the hardware removed.

Assemble the side burner control knob (#12) to the side burner valve (CC).

Hardware may be included with the hardware pack.

YOU WILL NEED:



10



B. B B B

**TIP:** To position the left side shelf, insert the two hooks on the side shelf assembly into the two openings located on the upper left side panel (BB).

Assemble the right side shelf assembly to the cart assembly, as shown in figure B.

YOU WILL NEED:



12





a. Position the side burner (DD) through the opening in the left side burner drip pan