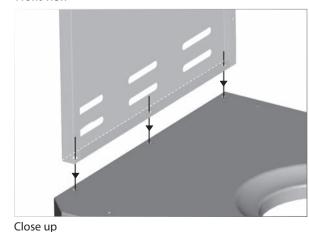

### Before assembling the barbecue, read these instructions carefully.

Assemble the barbecue on a flat, clean surface. Grill is heavy.

Notes: Do not fully tighten all the nuts during this initial stage.

#### **A** Caution:

Sheet metal can cause injury. Wear gloves when installing the grill.

| 1/4" - 20UNCX13 Screw X 8                     | 2 ( ) ( ) ( ) ( ) ( ) ( ) ( ) ( ) ( ) (            | 3 (1/4" - 20UNCX16 Screw X 8 |
|-----------------------------------------------|----------------------------------------------------|------------------------------|
| Ø7 Lock Washer<br>X 20                        | Ø7 Washer X 20                                     | NO. 10-24UNC10 Screw X 24    |
| <ul><li>Ø5 Lock Washer</li><li>X 24</li></ul> | <ul><li>8</li><li>Ø5 Washer</li><li>X 24</li></ul> | ST4.2x10 Tapping Screw X 4   |
| Wrench X 1                                    | NO. 8-32UNCx10 Screw X 4                           | Control Knob X 1             |
| Wing Nut                                      | Venturi Clip, Side Burner<br>X 1                   |                              |