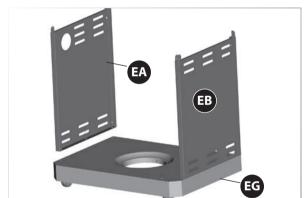

### Before assembling the barbecue, read these instructions carefully.

Assemble the barbecue on a flat, clean surface. Grill is heavy.

Notes: Do not fully tighten all the nuts during this initial stage.