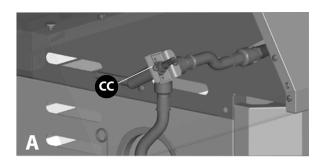

EN INSTALLED

Back view



YOU WILL NEED:

| 2          | 4   | 5   |
|------------|-----|-----|
| ( <u> </u> |     |     |
| X 2        | X 2 | X 2 |

### **ASSEMBLY INSTRUCTIONS**

7



Attach the right side shelf fascia (DI) to the right side shelf table (DH), as shown.

YOU WILL NEED:



R



B B A A

**TIP:** To position the right side shelf, insert the two hooks on the side shelf assembly into the two openings located on the right upper side panel (BC).

Assemble the right side shelf assembly to the cart assembly, as shown in figure B.

YOU WILL NEED:



9



Attach the left shelf fascia (DB) to the left side shelf table (DA).

#### YOU WILL NEED:

| 6           | 7  | 8  |
|-------------|----|----|
| <b>S</b> mm |    |    |
| Х3          | Х3 | Х3 |

**ASSEMBLY INSTRUCTIONS** 

11





Remove the hardware that is pre-assembled to the side burner valve bracket (CC), as shown in figure A. Insert the side burner valve stem through the rear of the left side shelf fascia (DB). Assemble the side burner valve (CC) to the side shelf fascia (DB), using the hardware removed.

Assemble the side burner control knob (#12) to the side burner valve (CC).

Hardware may be included with the hardware pack.

YOU WILL NEED:



10



B. B B B

**TIP:** To position the left side shelf, insert the two hooks on the side shelf assembly into the two openings located on the upper left side panel (BB).

Assemble the right side shelf assembly to the cart assembly, as shown in figure B.

YOU WILL NEED:



12





a. Position the side burner (DD) through the opening in the left side burner drip pa