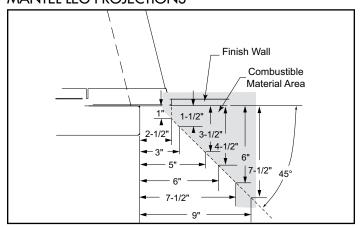

re making a final design layout decision.

Aria 36 Vent Free Fireplace System

| MODEL            | FRONT WIDTH |         | BACK WIDTH |         | HEIGHT |         | DEPTH  |         | VIEWING AREA |
|------------------|-------------|---------|------------|---------|--------|---------|--------|---------|--------------|
| VFF36C<br>VFF36L | Actual      | Framing | Actual     | Framing | Actual | Framing | Actual | Framing | 36 x 21-3/4  |
|                  | 41          | 41-1/4  | 32         | 41-1/4  | 34-1/2 | 35      | 20-5/8 | 17-1/2  |              |







Specifications Aria VFF36

## **DETERMINE UNIT SIZE**

See homowner's manual for information on determining the proper size unit for the space required.

## APPLIANCE LOCATION



## MANTEL PROJECTIONS



# MANTEL LEG PROJECTIONS



## **CLEARANCES TO COMBUSTIBLES**



**Back Wall Clearance** — The appliance may be placed against a combustible back wall.

**Floor Clearance** — The fireplace may be installed directly on a combustible floor or a raised platform of an appropriate height. Do not place fireplace on carpeting, vinyl, tile or other soft floor coverings. It may, however, be placed on flat wood, plywood, particle board or other hard surfaces. Be sure fireplace rests on a solid continuous floor or platform with appropriate framing for support and so that no cold air can enter from under the firebox.



Product information provided is not complete and is subject to change without notice. Product installation must adhere strictly to instructions accompanying product to avoid risk of fire and potential injury.