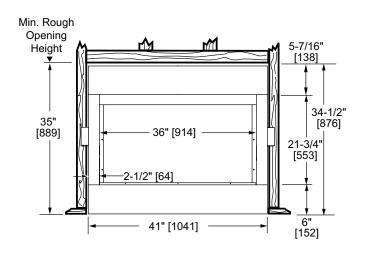

| MODEL            | FRONT WIDTH |         | BACK WIDTH |         | HEIGHT |         | DEPTH  |         | VIEWING AREA |
|------------------|-------------|---------|------------|---------|--------|---------|--------|---------|--------------|
| VFF36C<br>VFF36L | Actual      | Framing | Actual     | Framing | Actual | Framing | Actual | Framing | 36 x 21-3/4  |
|                  | 41          | 41-1/4  | 32         | 41-1/4  | 34-1/2 | 35      | 20-5/8 | 17-1/2  |              |

## **DETERMINE UNIT SIZE**

See homowner's manual for information on determining the proper size unit for the space required.