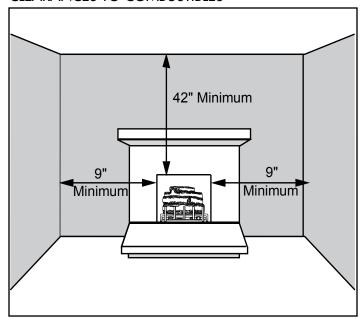

## **CLEARANCES TO COMBUSTIBLES**

**Back Wall Clearance** — The appliance may be placed against a combustible back wall.

**Floor Clearance** — The fireplace may be installed directly on a combustible floor or a raised platform of an appropriate height. Do not place fireplace on carpeting, vinyl, tile or other soft floor coverings. It may, however, be placed on flat wood, plywood, particle board or other hard surfaces. Be sure fireplace rests on a solid continuous floor or platform with appropriate framing for support and so that no cold air can enter from under the firebox.