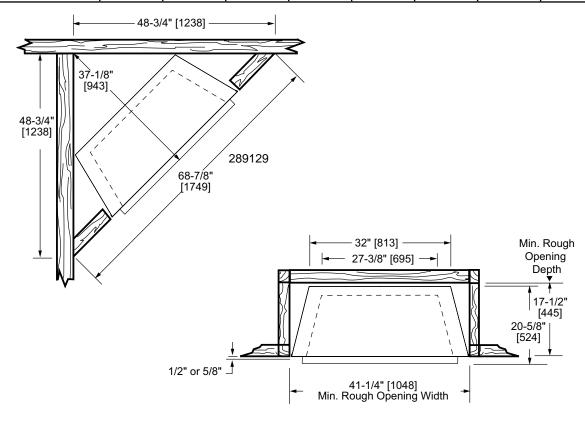

| MODEL            | FRONT WIDTH |         | BACK WIDTH |         | HEIGHT |         | DEPTH  |         | VIEWING AREA |
|------------------|-------------|---------|------------|---------|--------|---------|--------|---------|--------------|
| VFF36C<br>VFF36L | Actual      | Framing | Actual     | Framing | Actual | Framing | Actual | Framing | 36 x 21-3/4  |
|                  | 41          | 41-1/4  | 32         | 41-1/4  | 34-1/2 | 35      | 20-5/8 | 17-1/2  |              |

## **DETERMINE UNIT SIZE**

See homowner's manual for information on determining the proper size unit for the space required.