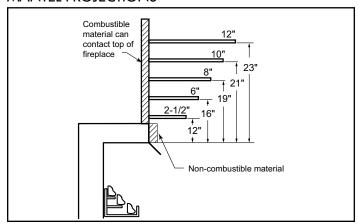

etails and requirements before making a final design layout decision.

Aria 36 Vent Free Fireplace System

| MODEL            | FRONT WIDTH |         | BACK WIDTH |         | HEIGHT |         | DEPTH  |         | VIEWING AREA |
|------------------|-------------|---------|------------|---------|--------|---------|--------|---------|--------------|
| VFF36C<br>VFF36L | Actual      | Framing | Actual     | Framing | Actual | Framing | Actual | Framing | 36 x 21-3/4  |
|                  | 41          | 41-1/4  | 32         | 41-1/4  | 34-1/2 | 35      | 20-5/8 | 17-1/2  |              |







Specifications Aria VFF36

## **DETERMINE UNIT SIZE**

See homowner's manual for information on determining the proper size unit for the space required.

## APPLIANCE LOCATION



## MANTEL PROJECTIONS



# MANTEL LEG PROJECTIONS



## **CLEARANCES TO COMBUSTIBLES**



**Back Wall Clearance** — The appliance may be placed against a combustible back wall.

**Floor Clearance** — The fireplace may be installed directly on a combustible floor or a raised platform of an appropriate height. Do not place fireplace on carpeting, vinyl, tile or other soft floor coverings. It may, however, be placed on flat wood, plywood, particle board or other hard surfaces. Be sure fireplace rests on a solid continuous floor or platform with appropriate framing for support and so that no cold air can enter from under the firebox.



Product information provided is not complete and is subject to change without notice. Product installation must adhere strictly to instructions accompanying product to avoid risk of