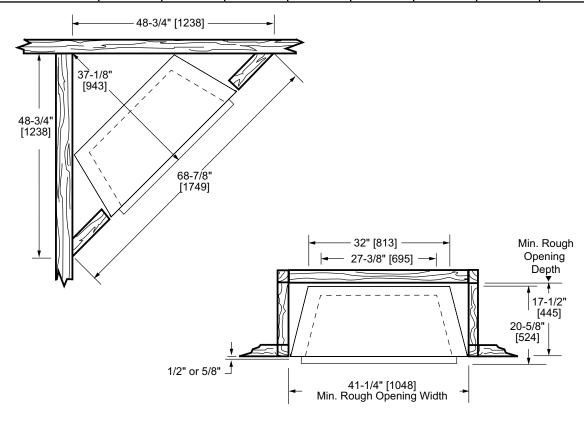

| MODEL            | FRONT WIDTH |         | BACK WIDTH |         | HEIGHT |         | DEPTH  |         | VIEWING AREA |
|------------------|-------------|---------|------------|---------|--------|---------|--------|---------|--------------|
| VFF36C<br>VFF36L | Actual      | Framing | Actual     | Framing | Actual | Framing | Actual | Framing | 36 x 21-3/4  |
|                  | 41          | 41-1/4  | 32         | 41-1/4  | 34-1/2 | 35      | 20-5/8 | 17-1/2  |              |