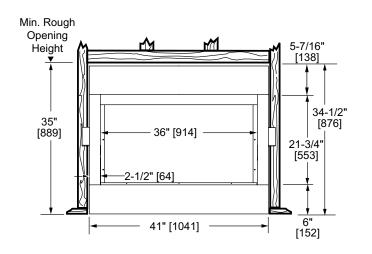

| MODEL            | FRONT WIDTH |         | BACK WIDTH |         | HEIGHT |         | DEPTH  |         | VIEWING AREA |
|------------------|-------------|---------|------------|---------|--------|---------|--------|---------|--------------|
| VFF36C<br>VFF36L | Actual      | Framing | Actual     | Framing | Actual | Framing | Actual | Framing | 36 x 21-3/4  |
|                  | 41          | 41-1/4  | 32         | 41-1/4  | 34-1/2 | 35      | 20-5/8 | 17-1/2  |              |