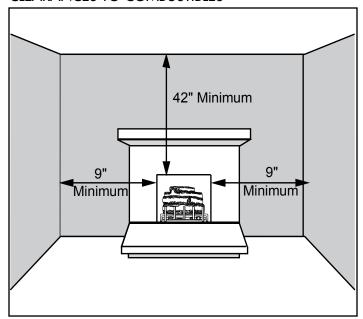

## APPLIANCE LOCATION

## **CLEARANCES TO COMBUSTIBLES**

**Back Wall Clearance** — The appliance may be placed against a combustible back wall.

**Floor Clearance** — The fireplace may be installed directly on a combustible floor or a raised platform of an appropriate height. Do not place fireplace on carpeting, vinyl, tile or other soft floor coverings. It may, however, be placed on flat wood, plywood, particle board or other hard surfaces. Be sure fireplace rests on a solid continuous floor or platform with appropriate framing for support and so that no cold air can enter from under the firebox.