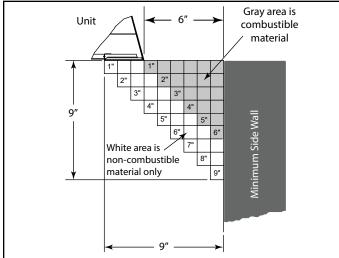

#### Additional information can be found online at www.monessenhearth.com

### FRAMING DIMENSIONS



### MINIMUM HEARTH DIMENSIONS



### MANTEL LEG CLEARANCES



## CLEARANCES TO COMBUSTIBLES



# MANTEL CLEARANCES



| PRODUCT LISTING CODES |                                     |
|-----------------------|-------------------------------------|
| US                    | ANSI Z223.1 / NFPA54<br>ANSI Z21.11 |
|                       | CSA Design Certified                |

Product information provided is not complete and is subject to change without notice. Product installation must adhere strictly to instructions accompanying product to avoid risk of fire and potential injury.

Additional information can be found online at www.monessenhearth.com