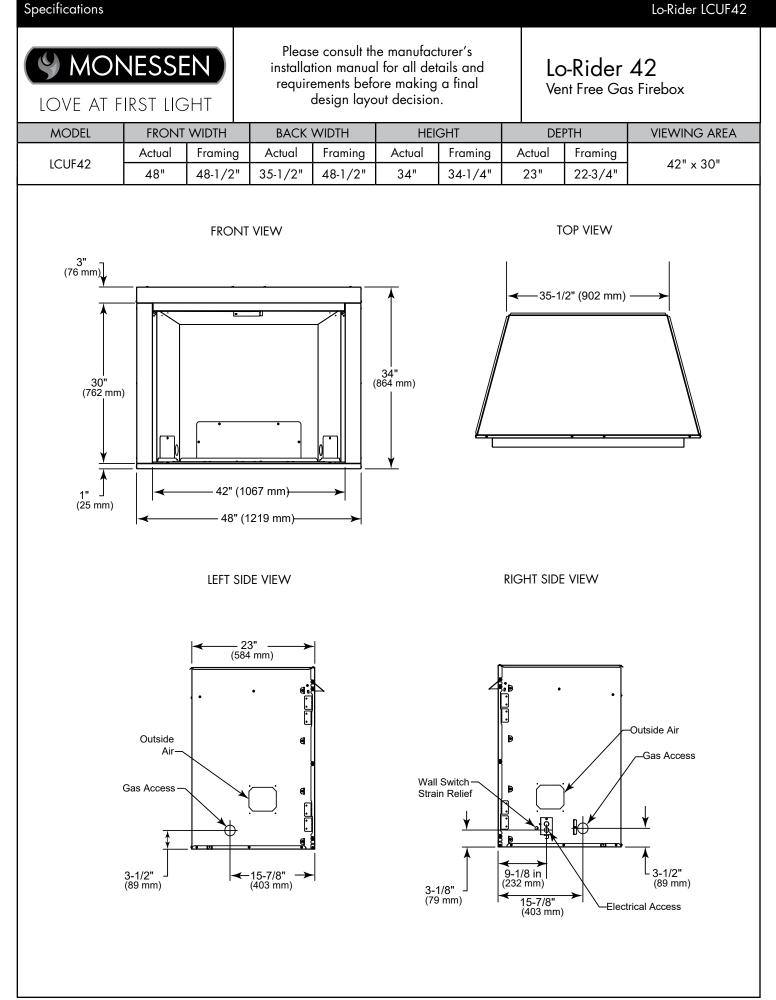

#### Additional information can be found online at www.monessenhearth.com

### FRAMING DIMENSIONS



### MINIMUM HEARTH DIMENSIONS



### MANTEL LEG CLEARANCES



## CLEARANCES TO COMBUSTIBLES



# MANTEL CLEARANCES



| PRODUCT LISTING CODES |                                     |
|-----------------------|-------------------------------------|
| US                    | ANSI Z223.1 / NFPA54<br>ANSI Z21.11 |
|                       | CSA Design Certified                |

Product information provided is not complete and is subject to change without notice. Product installation must adhere strictly to instructions accompanying product to avoid risk of fire and potential injury.

Additional information can be found online at www.monessenhearth.com