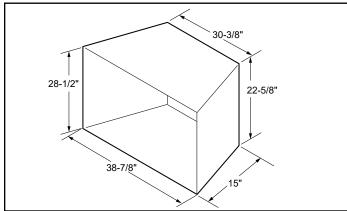

#### Additional information can be found online at www.monessenhearth.com

### FRAMING DIMENSIONS



### MINIMUM HEARTH DIMENSIONS



### MANTEL LEG CLEARANCES



## CLEARANCES TO COMBUSTIBLES



# MANTEL CLEARANCES



| PRODUCT LISTING CODES |                                     |
|-----------------------|-------------------------------------|
| US                    | ANSI Z223.1 / NFPA54<br>ANSI Z21.11 |
|                       | CSA Design Certified                |

Product information provided is not complete and is subject to change without notice. Product installation must adhere strictly to instructions accompanying product to avoid risk of fire and potential injury.

Additional information can be found online at www.monessenhearth.com