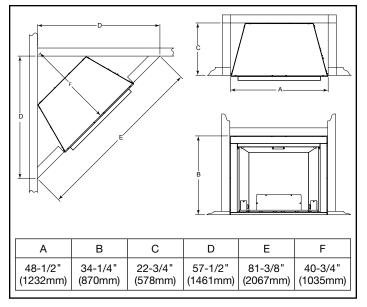

#### Additional information can be found online at www.monessenhearth.com

### FRAMING DIMENSIONS



### MINIMUM HEARTH DIMENSIONS



### MANTEL LEG CLEARANCES



## CLEARANCES TO COMBUSTIBLES



# MANTEL CLEARANCES



| PRODUCT LISTING CODES |                                     |
|-----------------------|-------------------------------------|
| US                    | ANSI Z223.1 / NFPA54<br>ANSI Z21.11 |
|                       | CSA Design Certified                |

Product information provided is not complete and is subject to change without notice. Product installation must adhere strictly to instructions accompanying product to avoid risk of fire and potential injury.

Additional information can be found online at www.monessenhearth.com