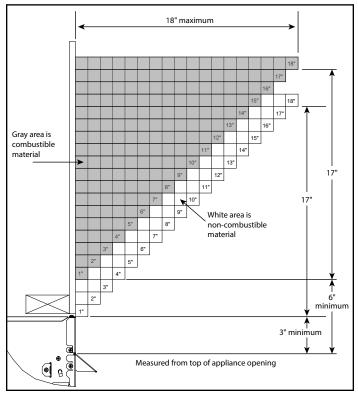

# MANTEL CLEARANCES

| PRODUCT LISTING CODES |                                     |
|-----------------------|-------------------------------------|
| US                    | ANSI Z223.1 / NFPA54<br>ANSI Z21.11 |
|                       | CSA Design Certified                |